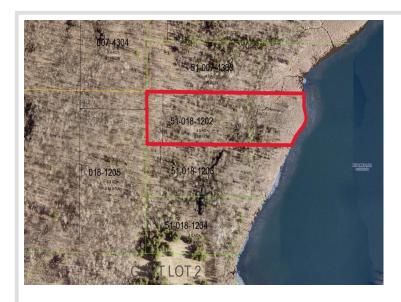

## **Additional Details:**

Lot Acres 4.5

Lot Dimensions 1141x210

School District 113
Taxes \$526
Taxes with Assessments \$526
Tax Year 2025