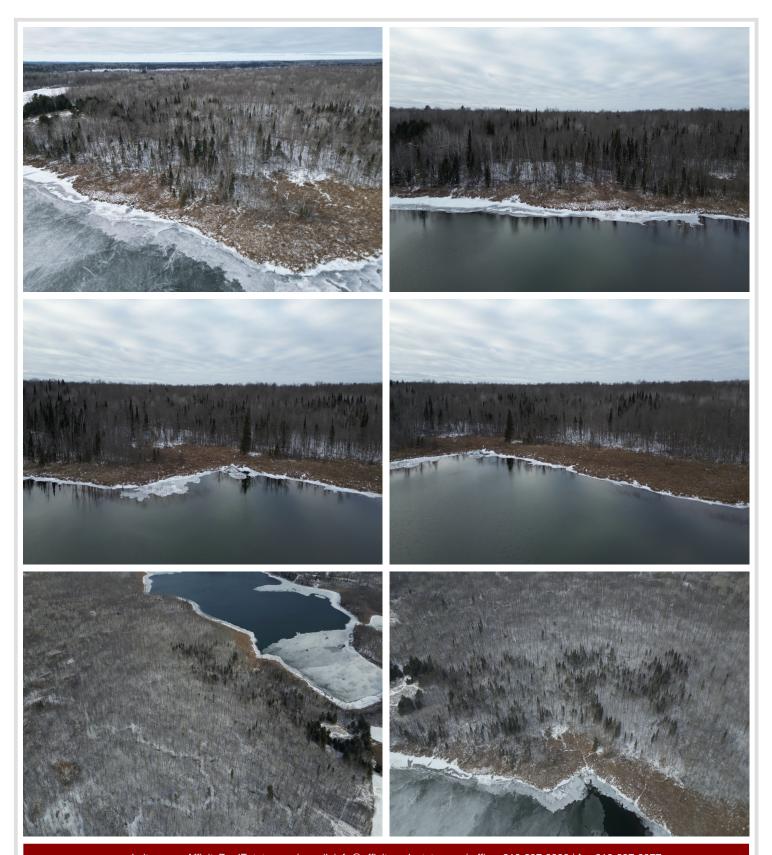

## **Description:**

Welcome to Kid Lake! This lot is ready for you to build your home or cabin and enjoy beautiful eastern views over the lake. Kid Lake is about 170 acres and features great fishing of all species. You will love the privacy and up north feel while still being just minutes from Hackensack and highway 371.

## **Additional Details:**

Lot Acres 4.5

Lot Dimensions 1141x210

School District 113
Taxes \$526
Taxes with Assessments \$526
Tax Year 2025