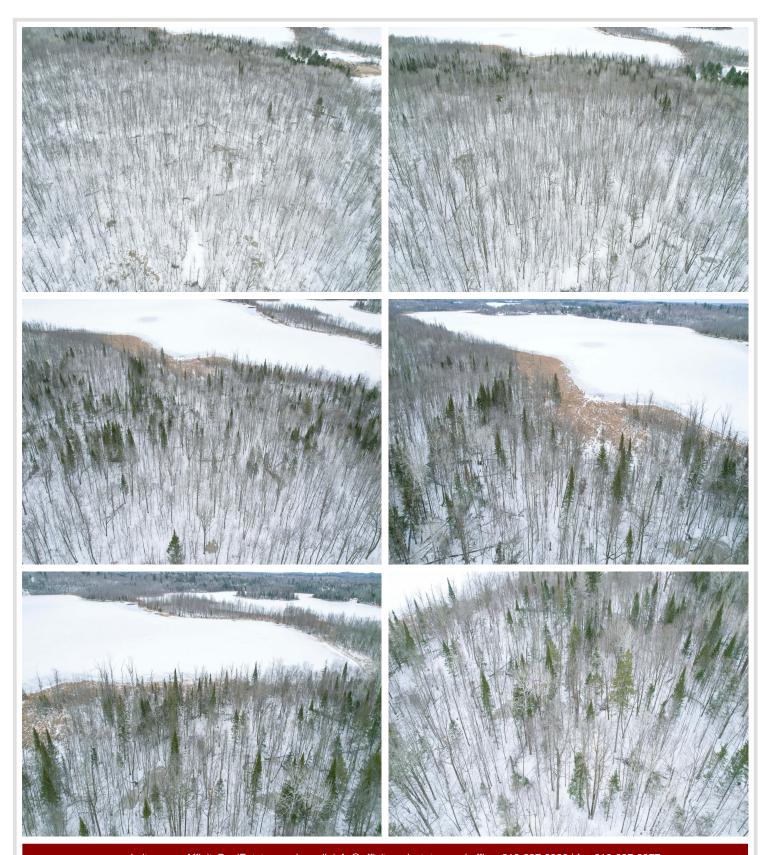

## **Description:**

Welcome to Kid Lake! This lot is ready for you to build your home or cabin and enjoy beautiful eastern views over the lake. Kid Lake is about 170 acres and features great fishing of all species. You will love the privacy and up north feel while still being just minutes from Hackensack and highway 371.

## **Additional Details:**

Lot Acres 4.5

Lot Dimensions 1141x210

School District 113
Taxes \$526
Taxes with Assessments \$526
Tax Year 2025