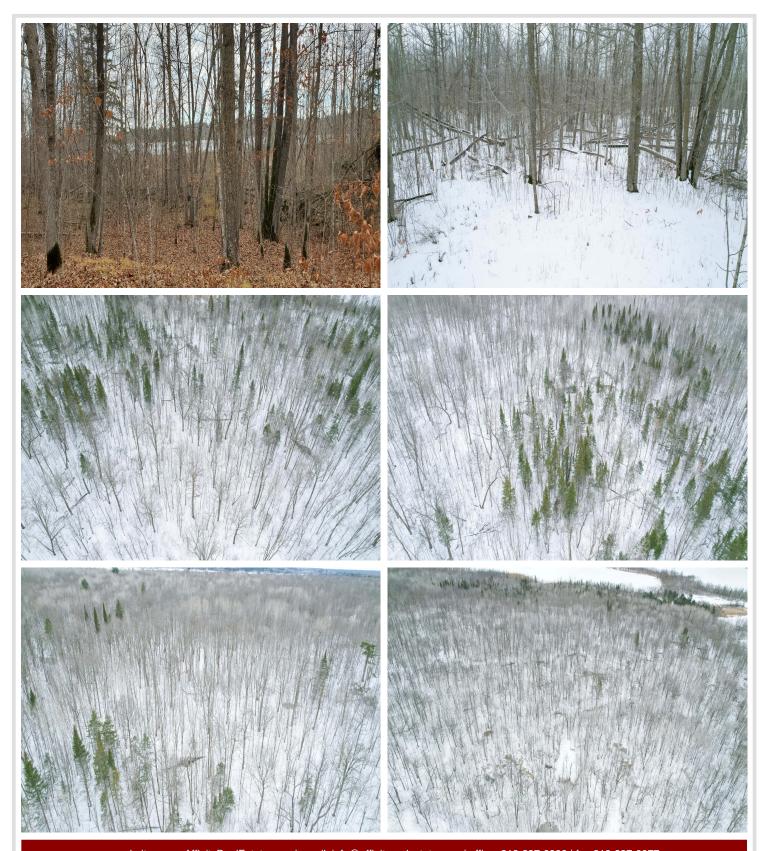

## **Description:**

Welcome to Kid Lake! This lot is ready for you to build your home or cabin and enjoy beautiful eastern views over the lake. Kid Lake is about 170 acres and features great fishing of all species. You will love the privacy and up north feel while still being just minutes from Hackensack and highway 371.

## **Additional Details:**

Lot Acres 4.5

Lot Dimensions 1141x210

School District 113
Taxes \$526
Taxes with Assessments \$526
Tax Year 2025