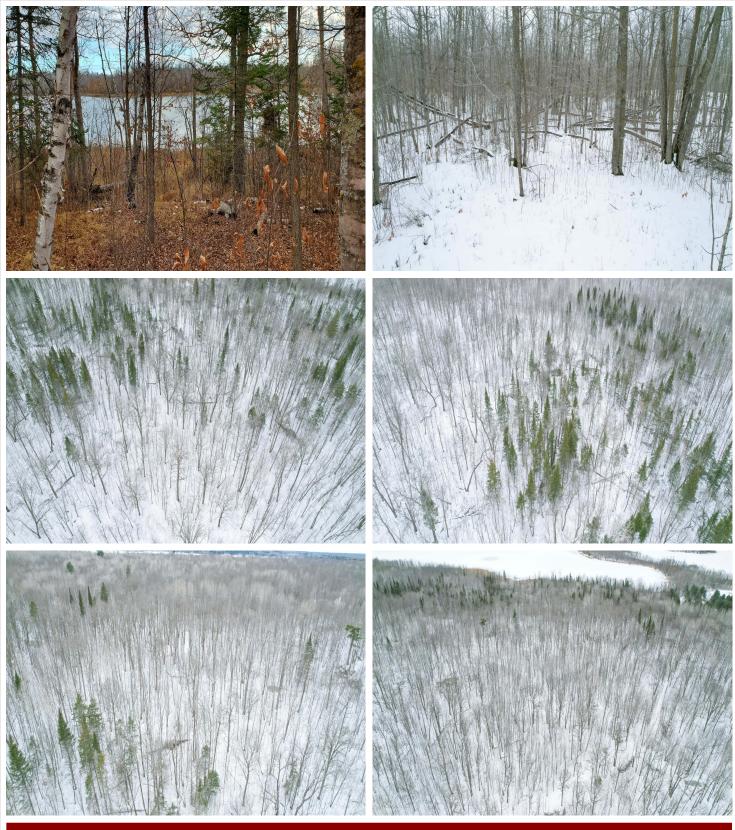

## **Description:**

Welcome to Kid Lake! This lot is ready for you to build your home or cabin and enjoy beautiful eastern views over the lake. Kid Lake is about 170 acres and features great fishing of all species. You will love the privacy and up north feel while still being just minutes from Hackensack and highway 371.