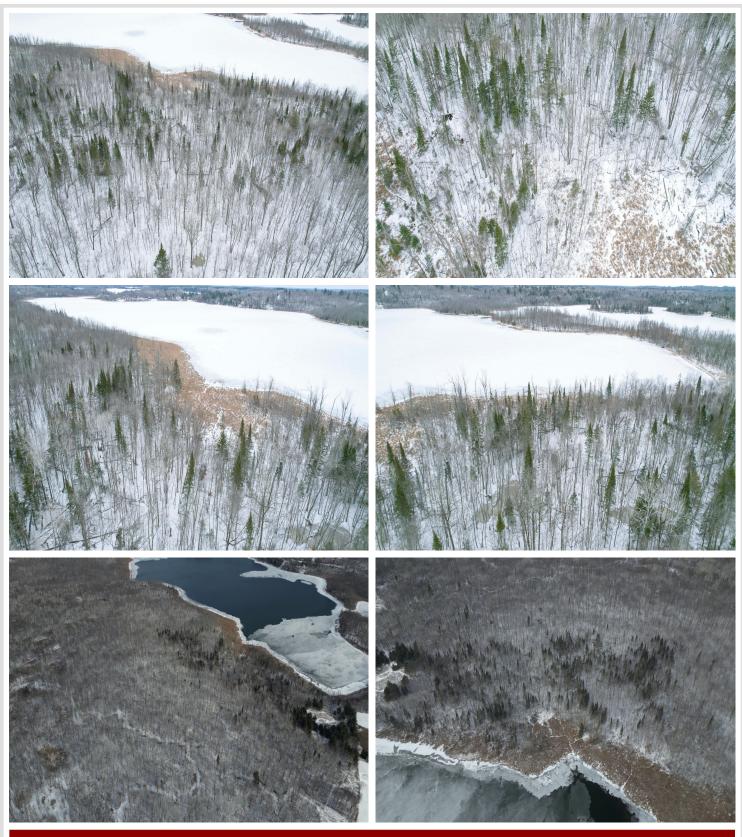

## **Description:**

Welcome to Kid Lake! This lot is ready for you to build your home or cabin and enjoy beautiful eastern views over the lake. Kid Lake is about 170 acres and features great fishing of all species. You will love the privacy and up north feel while still being just minutes from Hackensack and highway 371.