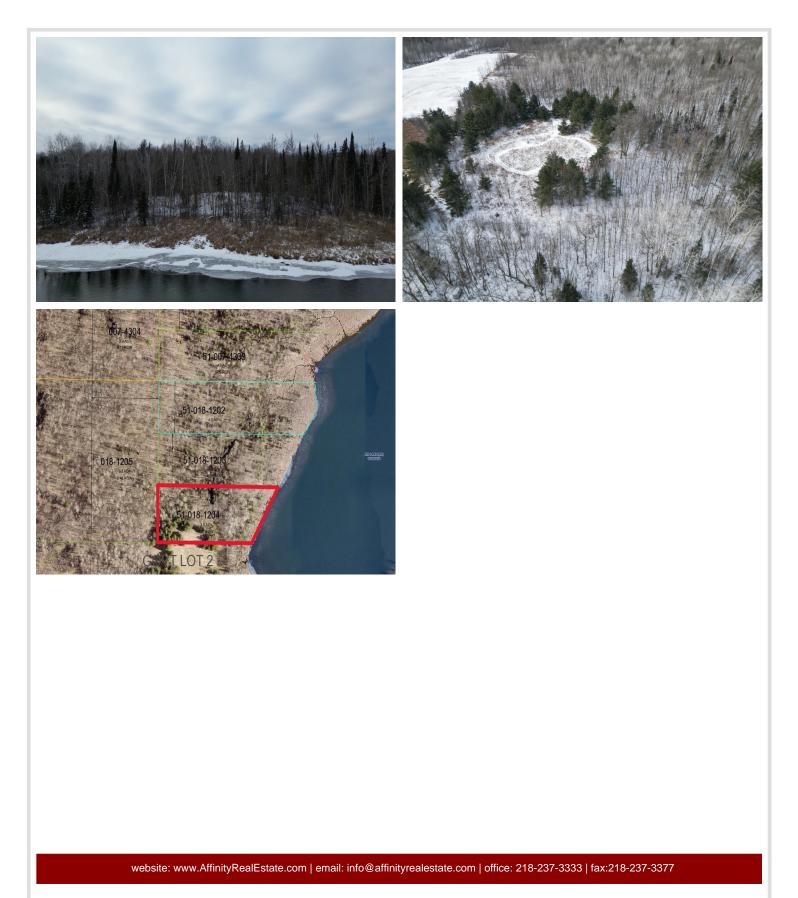

## **Description:**

Welcome to Kid Lake! This lot is ready for you to build your home or cabin and enjoy beautiful eastern views over the lake. Kid Lake is about 170 acres and features great fishing of all species. You will love the privacy and up north feel while still being just minutes from Hackensack and highway 371.

## Additional Details:

| Lot Acres              | 3.6          |
|------------------------|--------------|
| Lot Dimensions         | 235x715      |
| School District        | 113          |
| Taxes                  | (unreported) |
| Taxes with Assessments | (unreported) |
| Tax Year               | 2024         |