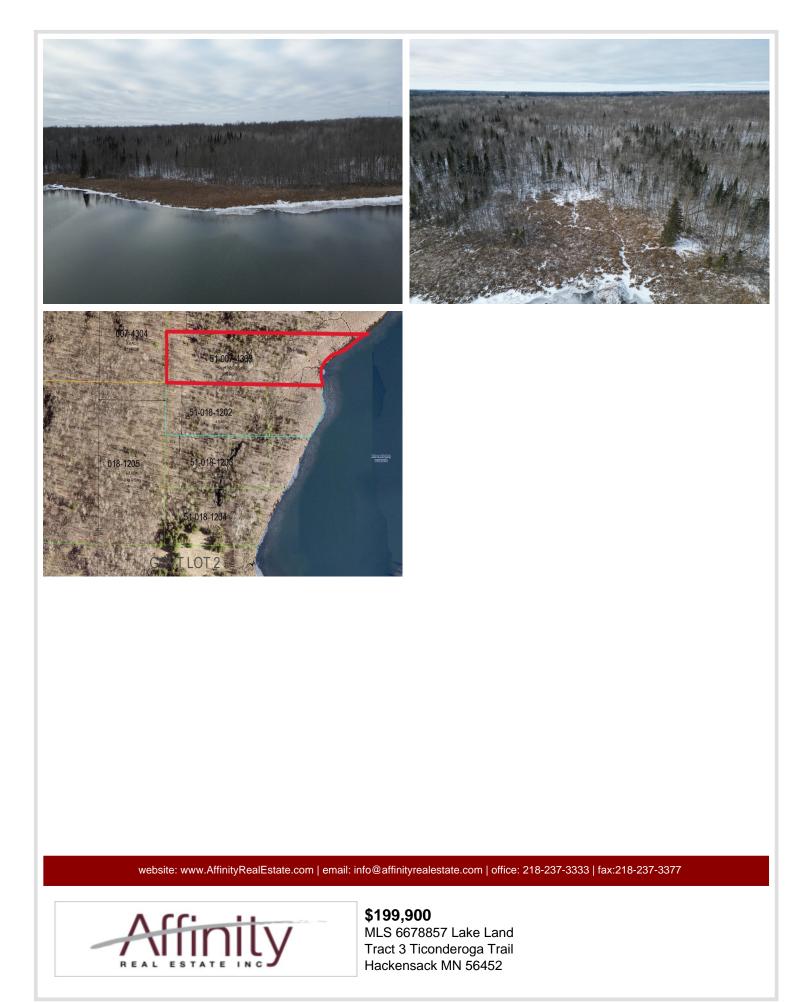

## Description:

Welcome to Kid Lake! This lot is ready for you to build your home or cabin and enjoy beautiful eastern views over the lake. Kid Lake is about 170 acres and features great fishing of all species. You will love the privacy and up north feel while still being just minutes from Hackensack and highway 371.

## Additional Details:

| Lot Acres              | 4.9          |
|------------------------|--------------|
| Lot Dimensions         | 210x864irr   |
| School District        | 113          |
| Taxes                  | (unreported) |
| Taxes with Assessments | (unreported) |
| Tax Year               | 2025         |

## **Driving Directions:**

From Hackensack: Head North on MN-371 N. Right onto County Rd 5 NW/Woman Lake Rd. Left onto 23rd Ave NW. Lot half a mile down, on the right.

Listed By: eXp Realty

Affinity Real Estate Inc. participates in the Regional Multiple Listing Service of Minnesota, Inc Broker Reciprocity (sm) program, allowing us to display other broker's listings on our website. All properties are subject to prior sale, change or withdrawal.