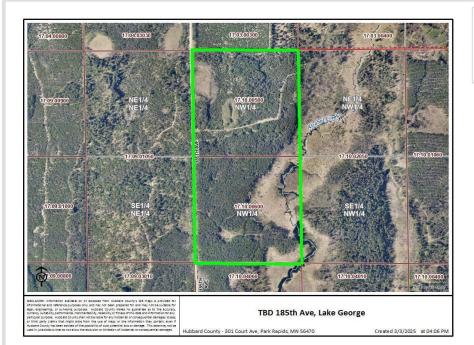

## Description:

80 acres just north of Lake George! There is a mixture of wooded and open land, a creek running through the back of the acreage, and a township road access. Come make this your paradise!

## **Additional Details:**

80 Lot Acres

Lot Dimensions 2702x1324x2712x1321

School District 306 Taxes \$886 Taxes with Assessments \$886 Tax Year 2024

## **Driving Directions:**

Hwy 71 in Lake George, north on 185th Ave to property on the right.

Listed By: Realty Experts, LLC

Affinity Real Estate Inc. participates in the Regional Multiple Listing Service of Minnesota, Inc Broker Reciprocity (sm) program, allowing us to display other broker's listings on our website. All properties are subject to prior sale, change or withdrawal.