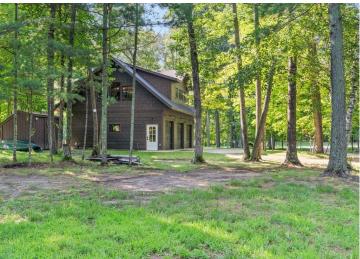

## **Description:**

Gorgeous cottage on beautiful Round Lake, part of the sought after Gull Lake Chain!! The lot has a great spot set up for a future build with an oversized septic, well, and electric all in place. Enjoy many sunsets from your gorgeous professionally landscaped backyard! This amazing custom kitchen is complete with quartz countertops, a large barn wood island, and a farmhouse sink! Beautiful hardwood floors throughout the kitchen and living room, as well as the main bedroom that also has two bonus bunks. In the heated garage you'll find epoxy floors, floor drains, a utility sink, and a garage door screen - this finished garage can double as extra living space! An RV electrical connection is in for extra guests! Start enjoying the Gull Lake life today!