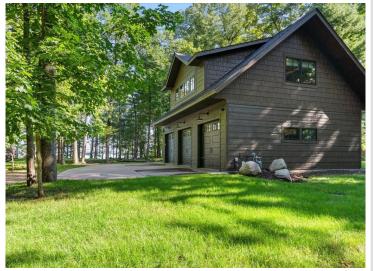

## **Description:**

Gorgeous cottage on beautiful Round Lake, part of the sought after Gull Lake Chain!! The lot has a great spot set up for a future build with an oversized septic, well, and electric all in place. Enjoy many sunsets from your gorgeous professionally landscaped backyard! This amazing custom kitchen is complete with quartz countertops, a large barn wood island, and a farmhouse sink! Beautiful hardwood floors throughout the kitchen and living room, as well as the main bedroom that also has two bonus bunks. In the heated garage you'll find epoxy floors, floor drains, a utility sink, and a garage door screen - this finished garage can double as extra living space! An RV electrical connection is in for extra guests! Start enjoying the Gull Lake life today!

## **Additional Details:**

Year Built 2021 Lot Acres 0.71

Lot Dimensions 99x298x100x310

Garage Stalls 3
School District 181
Taxes \$3,378
Taxes with Assessments \$3,378
Tax Year 2024

## **Additional Features:**

Basement: Slab Fuel: Natural Gas Garage: 3 Heat: Forced Air Sewer: Private Sewer Water: Submersible - 4 Inch, Drilled, Private, Well Air Conditioning: Central Air