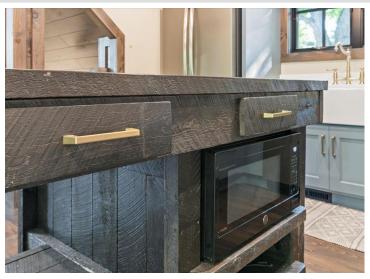

## **Description:**

Gorgeous cottage on beautiful Round Lake, part of the sought after Gull Lake Chain!! The lot has a great spot set up for a future build with an oversized septic, well, and electric all in place. Enjoy many sunsets from your gorgeous professionally landscaped backyard! This amazing custom kitchen is complete with quartz countertops, a large barn wood island, and a farmhouse sink! Beautiful hardwood floors throughout the kitchen and living room, as well as the main bedroom that also has two bonus bunks. In the heated garage you'll find epoxy floors, floor drains, a utility sink, and a garage door screen - this finished garage can double as extra living space! An RV electrical connection is in for extra guests! Start enjoying the Gull Lake life today!