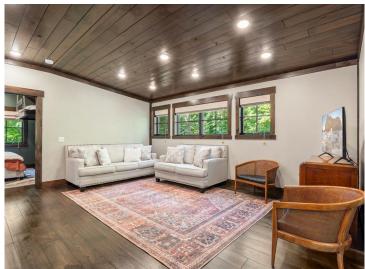

## **Description:**

Gorgeous cottage on beautiful Round Lake, part of the sought after Gull Lake Chain!! The lot has a great spot set up for a future build with an oversized septic, well, and electric all in place. Enjoy many sunsets from your gorgeous professionally landscaped backyard! This amazing custom kitchen is complete with quartz countertops, a large barn wood island, and a farmhouse sink! Beautiful hardwood floors throughout the kitchen and living room, as well as the main bedroom that also has two bonus bunks. In the heated garage you'll find epoxy floors, floor drains, a utility sink, and a garage door screen - this finished garage can double as extra living space! An RV electrical connection is in for extra guests! Start enjoying the Gull Lake life today!