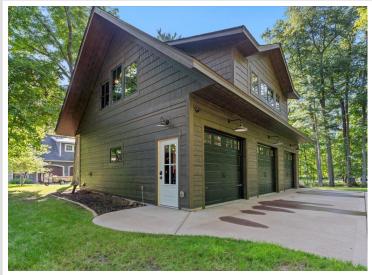

## **Description:**

Gorgeous cottage on beautiful Round Lake, part of the sought after Gull Lake Chain!! The lot has a great spot set up for a future build with an oversized septic, well, and electric all in place. Enjoy many sunsets from your gorgeous professionally landscaped backyard! This amazing custom kitchen is complete with quartz countertops, a large barn wood island, and a farmhouse sink! Beautiful hardwood floors throughout the kitchen and living room, as well as the main bedroom that also has two bonus bunks. In the heated garage you'll find epoxy floors, floor drains, a utility sink, and a garage door screen - this finished garage can double as extra living space! An RV electrical connection is in for extra guests! Start enjoying the Gull Lake life today!