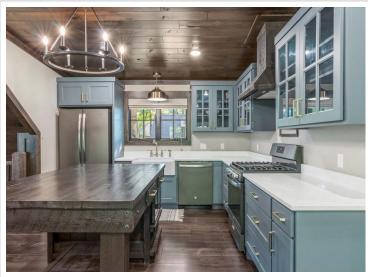

## **Description:**

Gorgeous cottage on beautiful Round Lake, part of the sought after Gull Lake Chain!! The lot has a great spot set up for a future build with an oversized septic, well, and electric all in place. Enjoy many sunsets from your gorgeous professionally landscaped backyard! This amazing custom kitchen is complete with quartz countertops, a large barn wood island, and a farmhouse sink! Beautiful hardwood floors throughout the kitchen and living room, as well as the main bedroom that also has two bonus bunks. In the heated garage you'll find epoxy floors, floor drains, a utility sink, and a garage door screen - this finished garage can double as extra living space! An RV electrical connection is in for extra guests! Start enjoying the Gull Lake life today!