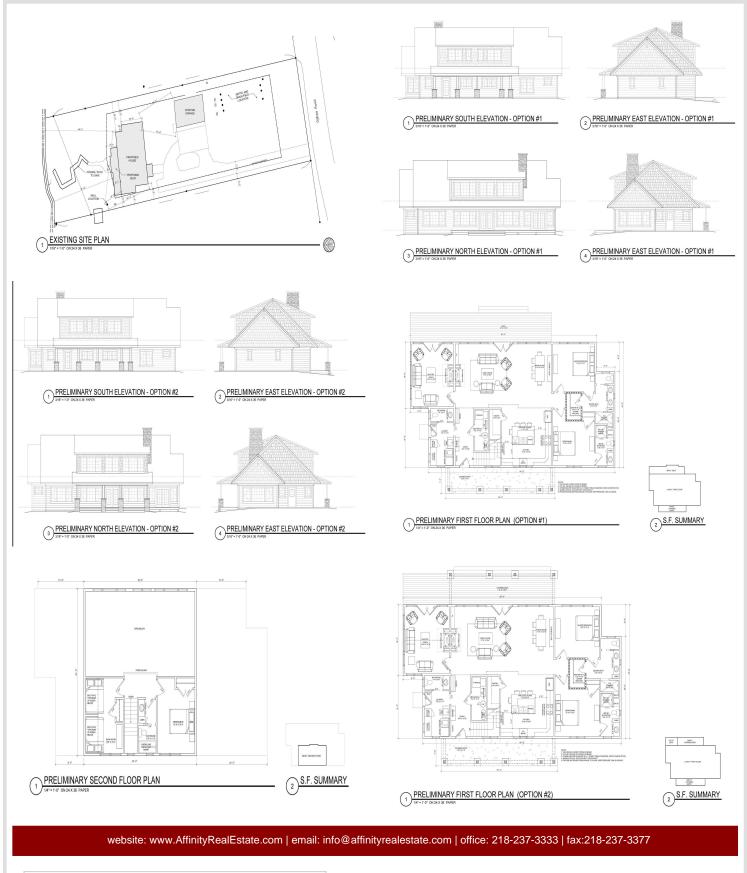

## **Description:**

Gorgeous cottage on beautiful Round Lake, part of the sought after Gull Lake Chain!! The lot has a great spot set up for a future build with an oversized septic, well, and electric all in place. Enjoy many sunsets from your gorgeous professionally landscaped backyard! This amazing custom kitchen is complete with quartz countertops, a large barn wood island, and a farmhouse sink! Beautiful hardwood floors throughout the kitchen and living room, as well as the main bedroom that also has two bonus bunks. In the heated garage you'll find epoxy floors, floor drains, a utility sink, and a garage door screen - this finished garage can double as extra living space! An RV electrical connection is in for extra guests! Start enjoying the Gull Lake life today!