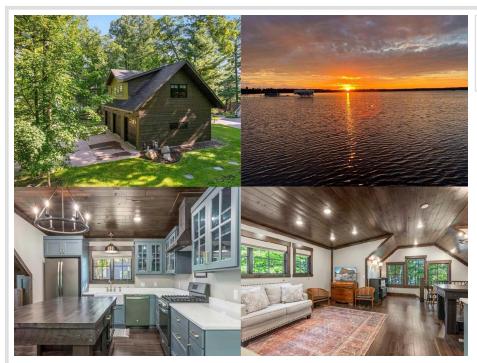

MLS 6679142 Lake Home

\$1,299,000

692 sq ft 1 bedrooms 1 baths

6006 Ojibwa Road Brainerd MN 56401

Waterfront: Round Lake (18037300)

Status: Active

## **Description:**

Gorgeous cottage on beautiful Round Lake, part of the sought after Gull Lake Chain!! The lot has a great spot set up for a future build with an oversized septic, well, and electric all in place. Enjoy many sunsets from your gorgeous professionally landscaped backyard! This amazing custom kitchen is complete with quartz countertops, a large barn wood island, and a farmhouse sink! Beautiful hardwood floors throughout the kitchen and living room, as well as the main bedroom that also has two bonus bunks. In the heated garage you'll find epoxy floors, floor drains, a utility sink, and a garage door screen - this finished garage can double as extra living space! An RV electrical connection is in for extra guests! Start enjoying the Gull Lake life today!