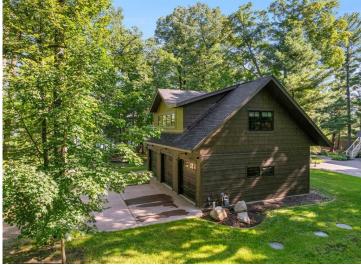

## **Description:**

Gorgeous cottage on beautiful Round Lake, part of the sought after Gull Lake Chain!! The lot has a great spot set up for a future build with an oversized septic, well, and electric all in place. Enjoy many sunsets from your gorgeous professionally landscaped backyard! This amazing custom kitchen is complete with quartz countertops, a large barn wood island, and a farmhouse sink! Beautiful hardwood floors throughout the kitchen and living room, as well as the main bedroom that also has two bonus bunks. In the heated garage you'll find epoxy floors, floor drains, a utility sink, and a garage door screen - this finished garage can double as extra living space! An RV electrical connection is in for extra guests! Start enjoying the Gull Lake life today!