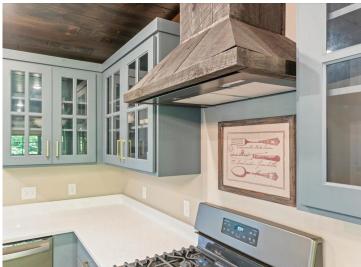

## **Description:**

Gorgeous cottage on beautiful Round Lake, part of the sought after Gull Lake Chain!! The lot has a great spot set up for a future build with an oversized septic, well, and electric all in place. Enjoy many sunsets from your gorgeous professionally landscaped backyard! This amazing custom kitchen is complete with quartz countertops, a large barn wood island, and a farmhouse sink! Beautiful hardwood floors throughout the kitchen and living room, as well as the main bedroom that also has two bonus bunks. In the heated garage you'll find epoxy floors, floor drains, a utility sink, and a garage door screen - this finished garage can double as extra living space! An RV electrical connection is in for extra guests! Start enjoying the Gull Lake life today!