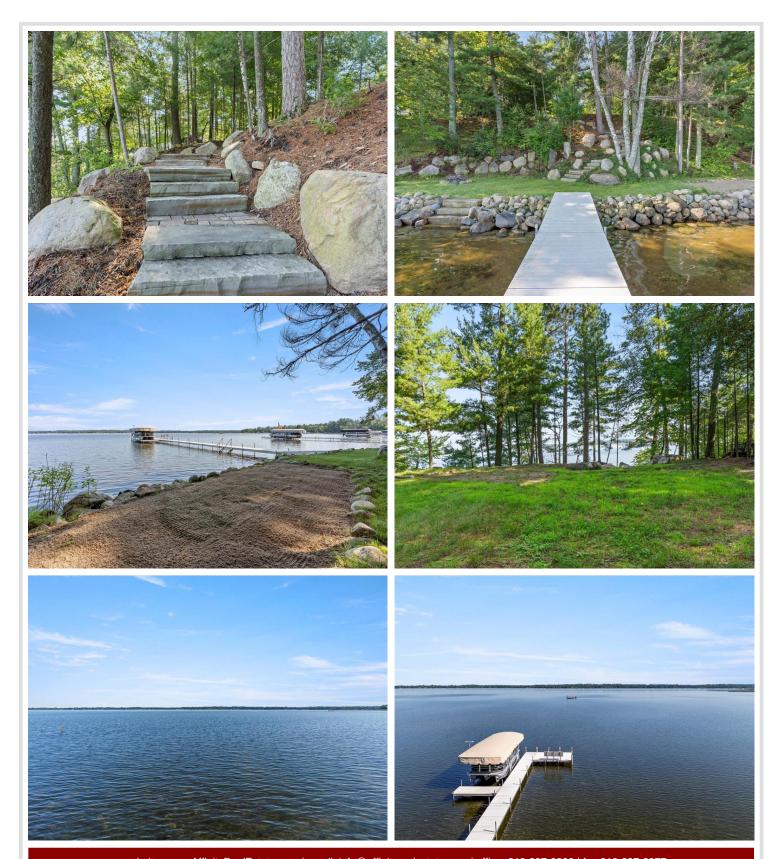

## **Description:**

Gorgeous cottage on beautiful Round Lake, part of the sought after Gull Lake Chain!! The lot has a great spot set up for a future build with an oversized septic, well, and electric all in place. Enjoy many sunsets from your gorgeous professionally landscaped backyard! This amazing custom kitchen is complete with quartz countertops, a large barn wood island, and a farmhouse sink! Beautiful hardwood floors throughout the kitchen and living room, as well as the main bedroom that also has two bonus bunks. In the heated garage you'll find epoxy floors, floor drains, a utility sink, and a garage door screen - this finished garage can double as extra living space! An RV electrical connection is in for extra guests! Start enjoying the Gull Lake life today!