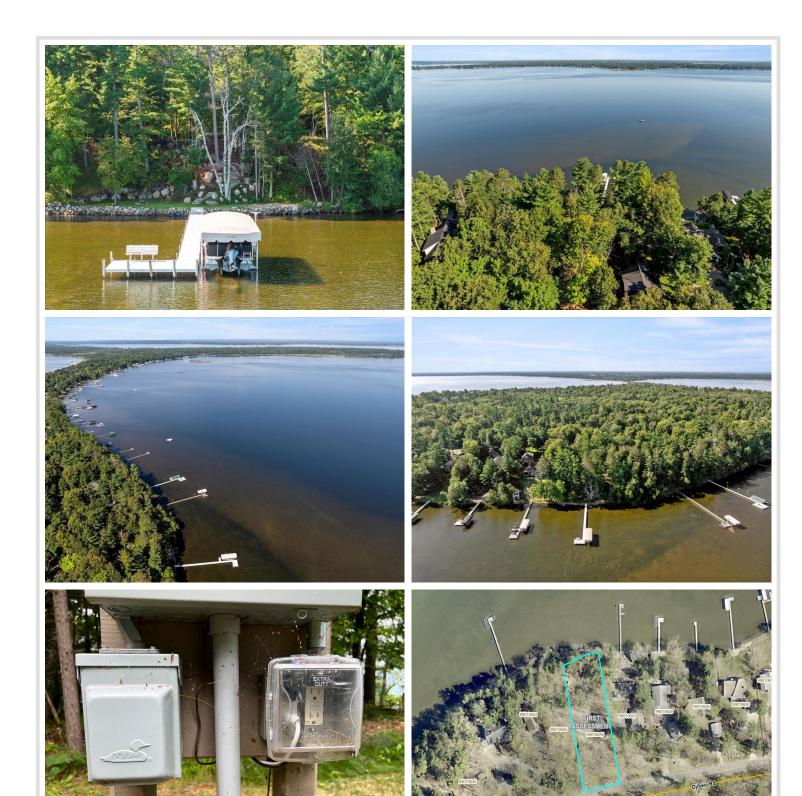

## **Description:**

Gorgeous cottage on beautiful Round Lake, part of the sought after Gull Lake Chain!! The lot has a great spot set up for a future build with an oversized septic, well, and electric all in place. Enjoy many sunsets from your gorgeous professionally landscaped backyard! This amazing custom kitchen is complete with quartz countertops, a large barn wood island, and a farmhouse sink! Beautiful hardwood floors throughout the kitchen and living room, as well as the main bedroom that also has two bonus bunks. In the heated garage you'll find epoxy floors, floor drains, a utility sink, and a garage door screen - this finished garage can double as extra living space! An RV electrical connection is in for extra guests! Start enjoying the Gull Lake life today!