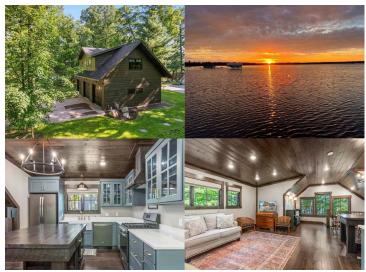

MLS 6679142 Lake Home

\$1,299,000

692 sq ft 1 bedrooms 1 baths

6006 Ojibwa Road Brainerd MN 56401

Waterfront: Round Lake (18037300)

Status: Active

## **Description:**

Gorgeous cottage on beautiful Round Lake, part of the sought after Gull Lake Chain!! The lot has a great spot set up for a future build with an oversized septic, well, and electric all in place. Enjoy many sunsets from your gorgeous professionally landscaped backyard! This amazing custom kitchen is complete with quartz countertops, a large barn wood island, and a farmhouse sink! Beautiful hardwood floors throughout the kitchen and living room, as well as the main bedroom that also has two bonus bunks. In the heated garage you'll find epoxy floors, floor drains, a utility sink, and a garage door screen - this finished garage can double as extra living space! An RV electrical connection is in for extra guests! Start enjoying the Gull Lake life today!