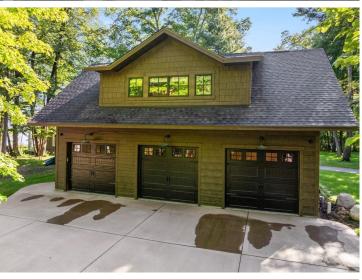

## **Description:**

Gorgeous cottage on beautiful Round Lake, part of the sought after Gull Lake Chain!! The lot has a great spot set up for a future build with an oversized septic, well, and electric all in place. Enjoy many sunsets from your gorgeous professionally landscaped backyard! This amazing custom kitchen is complete with quartz countertops, a large barn wood island, and a farmhouse sink! Beautiful hardwood floors throughout the kitchen and living room, as well as the main bedroom that also has two bonus bunks. In the heated garage you'll find epoxy floors, floor drains, a utility sink, and a garage door screen - this finished garage can double as extra living space! An RV electrical connection is in for extra guests! Start enjoying the Gull Lake life today!

## **Additional Details:**

Year Built 2021 Lot Acres 0.71

Lot Dimensions 99x298x100x310

Garage Stalls 3
School District 181
Taxes \$3,378
Taxes with Assessments \$3,378
Tax Year 2024