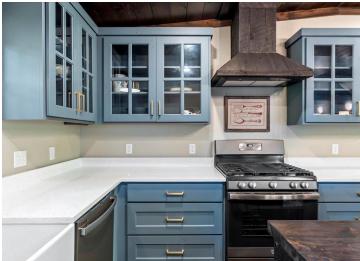

## **Description:**

Gorgeous cottage on beautiful Round Lake, part of the sought after Gull Lake Chain!! The lot has a great spot set up for a future build with an oversized septic, well, and electric all in place. Enjoy many sunsets from your gorgeous professionally landscaped backyard! This amazing custom kitchen is complete with quartz countertops, a large barn wood island, and a farmhouse sink! Beautiful hardwood floors throughout the kitchen and living room, as well as the main bedroom that also has two bonus bunks. In the heated garage you'll find epoxy floors, floor drains, a utility sink, and a garage door screen - this finished garage can double as extra living space! An RV electrical connection is in for extra guests! Start enjoying the Gull Lake life today!