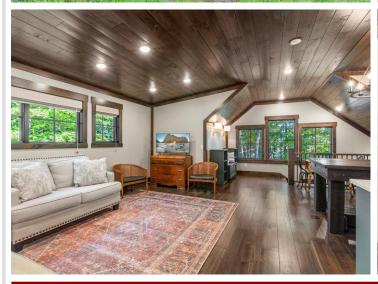

## **Description:**

Gorgeous cottage on beautiful Round Lake, part of the sought after Gull Lake Chain!! The lot has a great spot set up for a future build with an oversized septic, well, and electric all in place. Enjoy many sunsets from your gorgeous professionally landscaped backyard! This amazing custom kitchen is complete with quartz countertops, a large barn wood island, and a farmhouse sink! Beautiful hardwood floors throughout the kitchen and living room, as well as the main bedroom that also has two bonus bunks. In the heated garage you'll find epoxy floors, floor drains, a utility sink, and a garage door screen - this finished garage can double as extra living space! An RV electrical connection is in for extra guests! Start enjoying the Gull Lake life today!