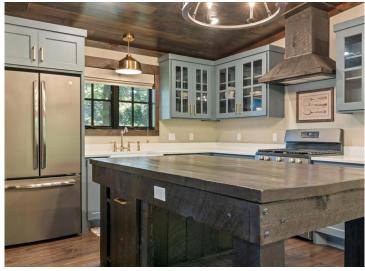

## **Description:**

Gorgeous cottage on beautiful Round Lake, part of the sought after Gull Lake Chain!! The lot has a great spot set up for a future build with an oversized septic, well, and electric all in place. Enjoy many sunsets from your gorgeous professionally landscaped backyard! This amazing custom kitchen is complete with quartz countertops, a large barn wood island, and a farmhouse sink! Beautiful hardwood floors throughout the kitchen and living room, as well as the main bedroom that also has two bonus bunks. In the heated garage you'll find epoxy floors, floor drains, a utility sink, and a garage door screen - this finished garage can double as extra living space! An RV electrical connection is in for extra guests! Start enjoying the Gull Lake life today!