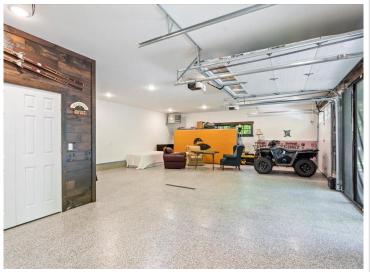

## **Description:**

Gorgeous cottage on beautiful Round Lake, part of the sought after Gull Lake Chain!! The lot has a great spot set up for a future build with an oversized septic, well, and electric all in place. Enjoy many sunsets from your gorgeous professionally landscaped backyard! This amazing custom kitchen is complete with quartz countertops, a large barn wood island, and a farmhouse sink! Beautiful hardwood floors throughout the kitchen and living room, as well as the main bedroom that also has two bonus bunks. In the heated garage you'll find epoxy floors, floor drains, a utility sink, and a garage door screen - this finished garage can double as extra living space! An RV electrical connection is in for extra guests! Start enjoying the Gull Lake life today!