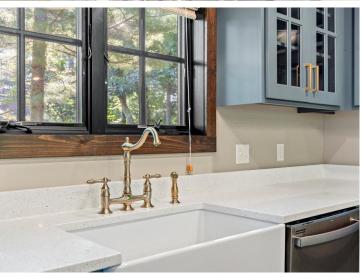

## **Description:**

Gorgeous cottage on beautiful Round Lake, part of the sought after Gull Lake Chain!! The lot has a great spot set up for a future build with an oversized septic, well, and electric all in place. Enjoy many sunsets from your gorgeous professionally landscaped backyard! This amazing custom kitchen is complete with quartz countertops, a large barn wood island, and a farmhouse sink! Beautiful hardwood floors throughout the kitchen and living room, as well as the main bedroom that also has two bonus bunks. In the heated garage you'll find epoxy floors, floor drains, a utility sink, and a garage door screen - this finished garage can double as extra living space! An RV electrical connection is in for extra guests! Start enjoying the Gull Lake life today!