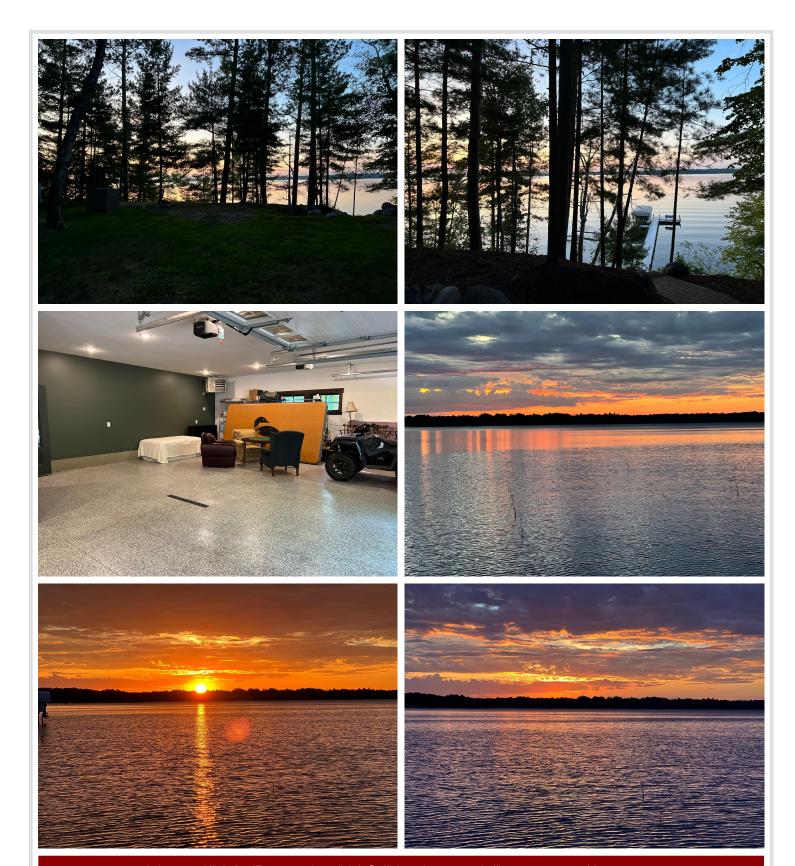

## **Description:**

Gorgeous cottage on beautiful Round Lake, part of the sought after Gull Lake Chain!! The lot has a great spot set up for a future build with an oversized septic, well, and electric all in place. Enjoy many sunsets from your gorgeous professionally landscaped backyard! This amazing custom kitchen is complete with quartz countertops, a large barn wood island, and a farmhouse sink! Beautiful hardwood floors throughout the kitchen and living room, as well as the main bedroom that also has two bonus bunks. In the heated garage you'll find epoxy floors, floor drains, a utility sink, and a garage door screen - this finished garage can double as extra living space! An RV electrical connection is in for extra guests! Start enjoying the Gull Lake life today!