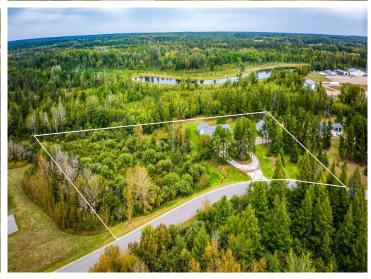

## **Description:**

Welcome to this well constructed and kept 3 bed 2 bath home offering over 2500 sq ft! Vaulted ceilings and an open concept layout make this a great home for entertaining. Home has large master suite, 2 living spaces both with an extra heat source, oversized attached heated garage as well. Very nice setting (over 3 acres) with lots of great landscaping including pond and lawn irrigation system. Also on the property is a generous 28' x 40' heated shop with office. Bonus\* new roof fall of 2024. 40 acres of public land adjoins this property for extra recreation!

## **Additional Details:**

Year Built 2005 Lot Acres 3.42

Lot Dimensions 330x430x570x250

Garage Stalls 2 School District 31 Taxes \$5,484 Taxes with Assessments \$5,484 Tax Year 2023