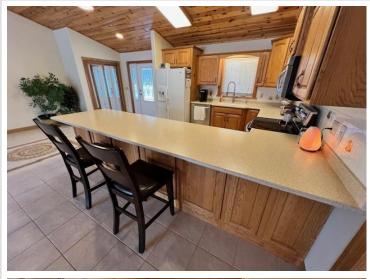

## **Description:**

Welcome to this well constructed and kept 3 bed 2 bath home offering over 2500 sq ft! Vaulted ceilings and an open concept layout make this a great home for entertaining. Home has large master suite, 2 living spaces both with an extra heat source, oversized attached heated garage as well. Very nice setting (over 3 acres) with lots of great landscaping including pond and lawn irrigation system. Also on the property is a generous 28' x 40' heated shop with office. Bonus\* new roof fall of 2024. 40 acres of public land adjoins this property for extra recreation!