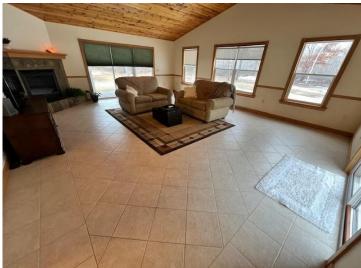

## **Description:**

Welcome to this well constructed and kept 3 bed 2 bath home offering over 2500 sq ft! Vaulted ceilings and an open concept layout make this a great home for entertaining. Home has large master suite, 2 living spaces both with an extra heat source, oversized attached heated garage as well. Very nice setting (over 3 acres) with lots of great landscaping including pond and lawn irrigation system. Also on the property is a generous 28' x 40' heated shop with office. Bonus\* new roof fall of 2024. 40 acres of public land adjoins this property for extra recreation!