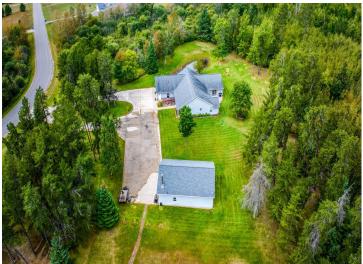

## **Description:**

Welcome to this well constructed and kept 3 bed 2 bath home offering over 2500 sq ft! Vaulted ceilings and an open concept layout make this a great home for entertaining. Home has large master suite, 2 living spaces both with an extra heat source, oversized attached heated garage as well. Very nice setting (over 3 acres) with lots of great landscaping including pond and lawn irrigation system. Also on the property is a generous 28' x 40' heated shop with office. Bonus\* new roof fall of 2024. 40 acres of public land adjoins this property for extra recreation!

## **Additional Details:**

Year Built 2005 Lot Acres 3.42

Lot Dimensions 330x430x570x250

Garage Stalls 2 School District 31 Taxes \$5,484 Taxes with Assessments \$5,484 Tax Year 2023