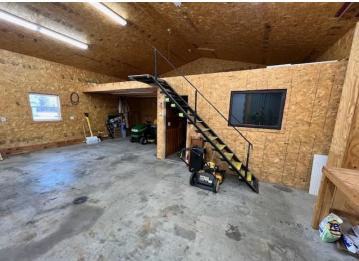

## **Description:**

Welcome to this well constructed and kept 3 bed 2 bath home offering over 2500 sq ft! Vaulted ceilings and an open concept layout make this a great home for entertaining. Home has large master suite, 2 living spaces both with an extra heat source, oversized attached heated garage as well. Very nice setting (over 3 acres) with lots of great landscaping including pond and lawn irrigation system. Also on the property is a generous 28' x 40' heated shop with office. Bonus\* new roof fall of 2024. 40 acres of public land adjoins this property for extra recreation!