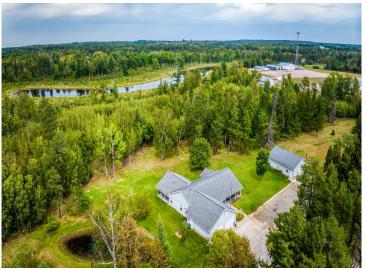

MLS 6679296 Residential

\$489,900

2,612 sq ft 3 bedrooms 2 baths

803 Rodeo Drive Bemidji MN 56601

Status: Active

## **Description:**

Welcome to this well constructed and kept 3 bed 2 bath home offering over 2500 sq ft! Vaulted ceilings and an open concept layout make this a great home for entertaining. Home has large master suite, 2 living spaces both with an extra heat source, oversized attached heated garage as well. Very nice setting (over 3 acres) with lots of great landscaping including pond and lawn irrigation system. Also on the property is a generous 28' x 40' heated shop with office. Bonus\* new roof fall of 2024. 40 acres of public land adjoins this property for extra recreation!

## **Additional Details:**

Year Built 2005 Lot Acres 3.42

Lot Dimensions 330x430x570x250

Garage Stalls 2 School District 31 Taxes \$5,484 Taxes with Assessments \$5,484 Tax Year 2023