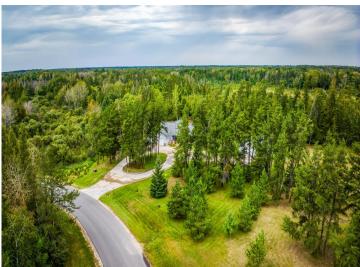

## **Description:**

Welcome to this well constructed and kept 3 bed 2 bath home offering over 2500 sq ft! Vaulted ceilings and an open concept layout make this a great home for entertaining. Home has large master suite, 2 living spaces both with an extra heat source, oversized attached heated garage as well. Very nice setting (over 3 acres) with lots of great landscaping including pond and lawn irrigation system. Also on the property is a generous 28' x 40' heated shop with office. Bonus\* new roof fall of 2024. 40 acres of public land adjoins this property for extra recreation!

## **Additional Details:**

Year Built 2005 Lot Acres 3.42

Lot Dimensions 330x430x570x250

Garage Stalls 2 School District 31 Taxes \$5,484 Taxes with Assessments \$5,484 Tax Year 2023