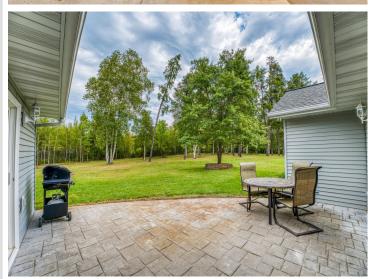

## **Description:**

Welcome to this well constructed and kept 3 bed 2 bath home offering over 2500 sq ft! Vaulted ceilings and an open concept layout make this a great home for entertaining. Home has large master suite, 2 living spaces both with an extra heat source, oversized attached heated garage as well. Very nice setting (over 3 acres) with lots of great landscaping including pond and lawn irrigation system. Also on the property is a generous 28' x 40' heated shop with office. Bonus\* new roof fall of 2024. 40 acres of public land adjoins this property for extra recreation!