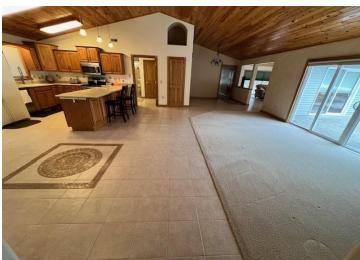

## **Description:**

Welcome to this well constructed and kept 3 bed 2 bath home offering over 2500 sq ft! Vaulted ceilings and an open concept layout make this a great home for entertaining. Home has large master suite, 2 living spaces both with an extra heat source, oversized attached heated garage as well. Very nice setting (over 3 acres) with lots of great landscaping including pond and lawn irrigation system. Also on the property is a generous 28' x 40' heated shop with office. Bonus\* new roof fall of 2024. 40 acres of public land adjoins this property for extra recreation!