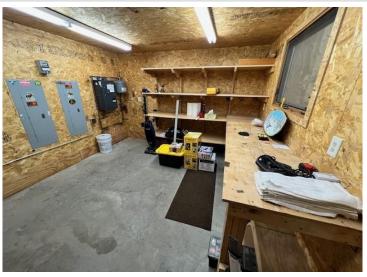

## **Description:**

Welcome to this well constructed and kept 3 bed 2 bath home offering over 2500 sq ft! Vaulted ceilings and an open concept layout make this a great home for entertaining. Home has large master suite, 2 living spaces both with an extra heat source, oversized attached heated garage as well. Very nice setting (over 3 acres) with lots of great landscaping including pond and lawn irrigation system. Also on the property is a generous 28' x 40' heated shop with office. Bonus\* new roof fall of 2024. 40 acres of public land adjoins this property for extra recreation!