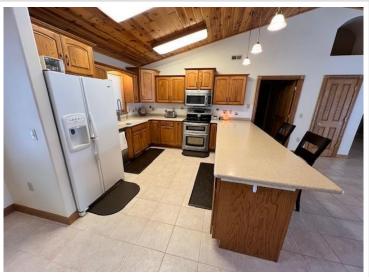

## **Description:**

Welcome to this well constructed and kept 3 bed 2 bath home offering over 2500 sq ft! Vaulted ceilings and an open concept layout make this a great home for entertaining. Home has large master suite, 2 living spaces both with an extra heat source, oversized attached heated garage as well. Very nice setting (over 3 acres) with lots of great landscaping including pond and lawn irrigation system. Also on the property is a generous 28' x 40' heated shop with office. Bonus\* new roof fall of 2024. 40 acres of public land adjoins this property for extra recreation!