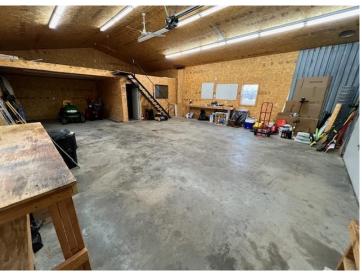

## **Description:**

Welcome to this well constructed and kept 3 bed 2 bath home offering over 2500 sq ft! Vaulted ceilings and an open concept layout make this a great home for entertaining. Home has large master suite, 2 living spaces both with an extra heat source, oversized attached heated garage as well. Very nice setting (over 3 acres) with lots of great landscaping including pond and lawn irrigation system. Also on the property is a generous 28' x 40' heated shop with office. Bonus\* new roof fall of 2024. 40 acres of public land adjoins this property for extra recreation!