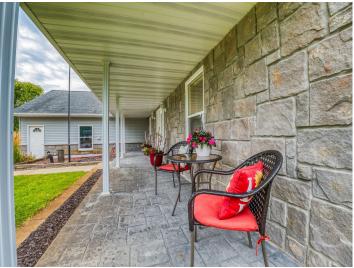

## **Description:**

Welcome to this well constructed and kept 3 bed 2 bath home offering over 2500 sq ft! Vaulted ceilings and an open concept layout make this a great home for entertaining. Home has large master suite, 2 living spaces both with an extra heat source, oversized attached heated garage as well. Very nice setting (over 3 acres) with lots of great landscaping including pond and lawn irrigation system. Also on the property is a generous 28' x 40' heated shop with office. Bonus\* new roof fall of 2024. 40 acres of public land adjoins this property for extra recreation!