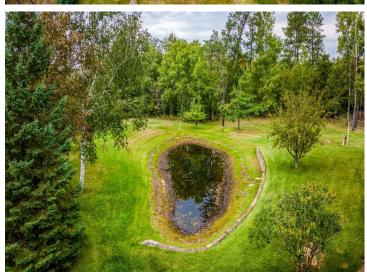

## **Description:**

Welcome to this well constructed and kept 3 bed 2 bath home offering over 2500 sq ft! Vaulted ceilings and an open concept layout make this a great home for entertaining. Home has large master suite, 2 living spaces both with an extra heat source, oversized attached heated garage as well. Very nice setting (over 3 acres) with lots of great landscaping including pond and lawn irrigation system. Also on the property is a generous 28' x 40' heated shop with office. Bonus\* new roof fall of 2024. 40 acres of public land adjoins this property for extra recreation!