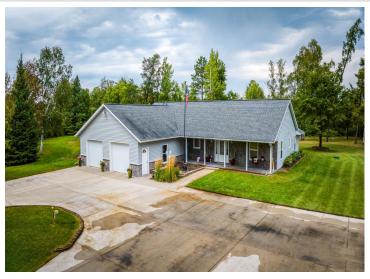

## **Description:**

Welcome to this well constructed and kept 3 bed 2 bath home offering over 2500 sq ft! Vaulted ceilings and an open concept layout make this a great home for entertaining. Home has large master suite, 2 living spaces both with an extra heat source, oversized attached heated garage as well. Very nice setting (over 3 acres) with lots of great landscaping including pond and lawn irrigation system. Also on the property is a generous 28' x 40' heated shop with office. Bonus\* new roof fall of 2024. 40 acres of public land adjoins this property for extra recreation!