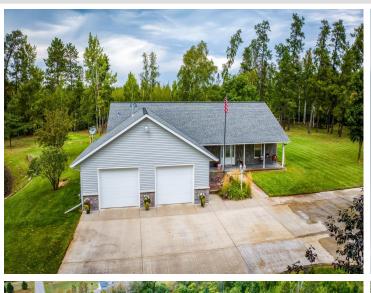

## **Description:**

Welcome to this well constructed and kept 3 bed 2 bath home offering over 2500 sq ft! Vaulted ceilings and an open concept layout make this a great home for entertaining. Home has large master suite, 2 living spaces both with an extra heat source, oversized attached heated garage as well. Very nice setting (over 3 acres) with lots of great landscaping including pond and lawn irrigation system. Also on the property is a generous 28' x 40' heated shop with office. Bonus\* new roof fall of 2024. 40 acres of public land adjoins this property for extra recreation!

## **Additional Details:**

Year Built 2005 Lot Acres 3.42

Lot Dimensions 330x430x570x250

Garage Stalls 2 School District 31 Taxes \$5,484 Taxes with Assessments \$5,484 Tax Year 2023