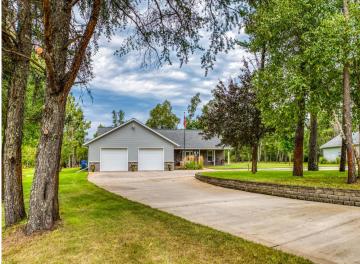

## **Description:**

Welcome to this well constructed and kept 3 bed 2 bath home offering over 2500 sq ft! Vaulted ceilings and an open concept layout make this a great home for entertaining. Home has large master suite, 2 living spaces both with an extra heat source, oversized attached heated garage as well. Very nice setting (over 3 acres) with lots of great landscaping including pond and lawn irrigation system. Also on the property is a generous 28' x 40' heated shop with office. Bonus\* new roof fall of 2024. 40 acres of public land adjoins this property for extra recreation!

## **Additional Features:**

Basement: None Fuel: Natural Gas, Pellet Garage: 2 Heat: Forced Air, Radiant Floor Sewer: Private Sewer, Septic System Compliant - Yes Water: Private Air Conditioning: Central Air