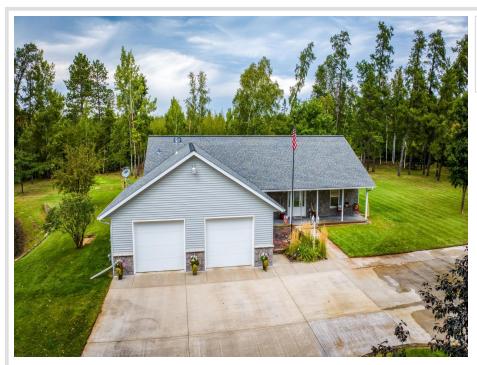

## **Description:**

Welcome to this well constructed and kept 3 bed 2 bath home offering over 2500 sq ft! Vaulted ceilings and an open concept layout make this a great home for entertaining. Home has large master suite, 2 living spaces both with an extra heat source, oversized attached heated garage as well. Very nice setting (over 3 acres) with lots of great landscaping including pond and lawn irrigation system. Also on the property is a generous 28' x 40' heated shop with office. Bonus\* new roof fall of 2024. 40 acres of public land adjoins this property for extra recreation!

## **Additional Details:**

Year Built 2005 Lot Acres 3.42

Lot Dimensions 330x430x570x250

Garage Stalls 2 School District 31 Taxes \$5,484 Taxes with Assessments \$5,484 Tax Year 2023