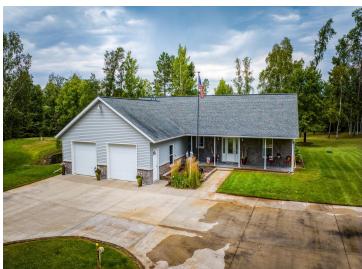

## **Description:**

Welcome to this well constructed and kept 3 bed 2 bath home offering over 2500 sq ft! Vaulted ceilings and an open concept layout make this a great home for entertaining. Home has large master suite, 2 living spaces both with an extra heat source, oversized attached heated garage as well. Very nice setting (over 3 acres) with lots of great landscaping including pond and lawn irrigation system. Also on the property is a generous 28' x 40' heated shop with office. Bonus\* new roof fall of 2024. 40 acres of public land adjoins this property for extra recreation!

## **Additional Features:**

Basement: None Fuel: Natural Gas, Pellet Garage: 2 Heat: Forced Air, Radiant Floor Sewer: Private Sewer, Septic System Compliant - Yes Water: Private Air Conditioning: Central Air