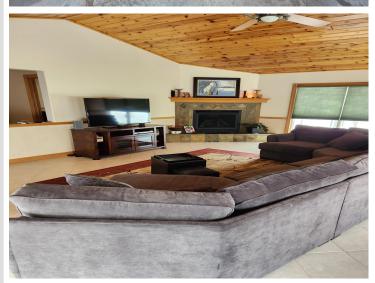

## **Description:**

Welcome to this well constructed and kept 3 bed 2 bath home offering over 2500 sq ft! Vaulted ceilings and an open concept layout make this a great home for entertaining. Home has large master suite, 2 living spaces both with an extra heat source, oversized attached heated garage as well. Very nice setting (over 3 acres) with lots of great landscaping including pond and lawn irrigation system. Also on the property is a generous 28' x 40' heated shop with office. Bonus\* new roof fall of 2024. 40 acres of public land adjoins this property for extra recreation!