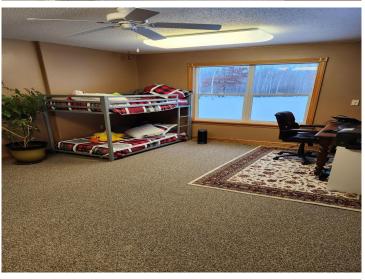

## **Description:**

Welcome to this well constructed and kept 3 bed 2 bath home offering over 2500 sq ft! Vaulted ceilings and an open concept layout make this a great home for entertaining. Home has large master suite, 2 living spaces both with an extra heat source, oversized attached heated garage as well. Very nice setting (over 3 acres) with lots of great landscaping including pond and lawn irrigation system. Also on the property is a generous 28' x 40' heated shop with office. Bonus\* new roof fall of 2024. 40 acres of public land adjoins this property for extra recreation!