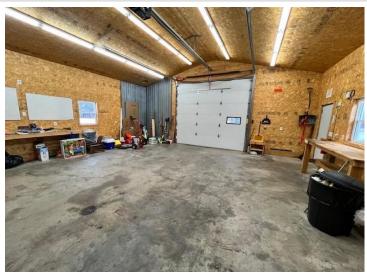

## **Description:**

Welcome to this well constructed and kept 3 bed 2 bath home offering over 2500 sq ft! Vaulted ceilings and an open concept layout make this a great home for entertaining. Home has large master suite, 2 living spaces both with an extra heat source, oversized attached heated garage as well. Very nice setting (over 3 acres) with lots of great landscaping including pond and lawn irrigation system. Also on the property is a generous 28' x 40' heated shop with office. Bonus\* new roof fall of 2024. 40 acres of public land adjoins this property for extra recreation!