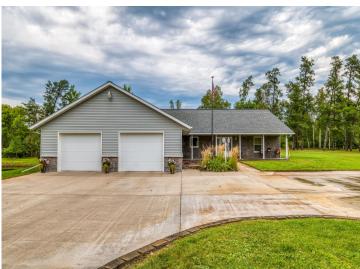

## **Description:**

Welcome to this well constructed and kept 3 bed 2 bath home offering over 2500 sq ft! Vaulted ceilings and an open concept layout make this a great home for entertaining. Home has large master suite, 2 living spaces both with an extra heat source, oversized attached heated garage as well. Very nice setting (over 3 acres) with lots of great landscaping including pond and lawn irrigation system. Also on the property is a generous 28' x 40' heated shop with office. Bonus\* new roof fall of 2024. 40 acres of public land adjoins this property for extra recreation!

## **Additional Details:**

Year Built 2005 Lot Acres 3.42

Lot Dimensions 330x430x570x250

Garage Stalls 2 School District 31 Taxes \$5,484 Taxes with Assessments \$5,484 Tax Year 2023