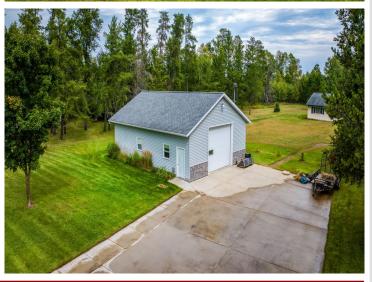

## **Description:**

Welcome to this well constructed and kept 3 bed 2 bath home offering over 2500 sq ft! Vaulted ceilings and an open concept layout make this a great home for entertaining. Home has large master suite, 2 living spaces both with an extra heat source, oversized attached heated garage as well. Very nice setting (over 3 acres) with lots of great landscaping including pond and lawn irrigation system. Also on the property is a generous 28' x 40' heated shop with office. Bonus\* new roof fall of 2024. 40 acres of public land adjoins this property for extra recreation!