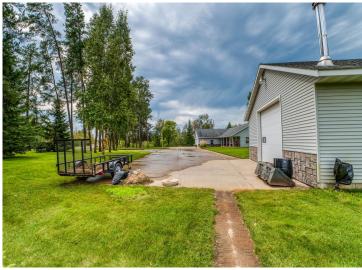

## **Description:**

Welcome to this well constructed and kept 3 bed 2 bath home offering over 2500 sq ft! Vaulted ceilings and an open concept layout make this a great home for entertaining. Home has large master suite, 2 living spaces both with an extra heat source, oversized attached heated garage as well. Very nice setting (over 3 acres) with lots of great landscaping including pond and lawn irrigation system. Also on the property is a generous 28' x 40' heated shop with office. Bonus\* new roof fall of 2024. 40 acres of public land adjoins this property for extra recreation!