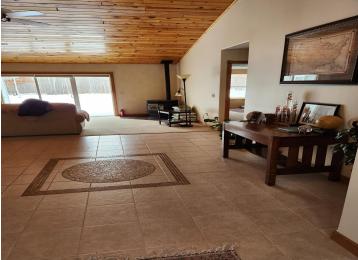

## **Description:**

Welcome to this well constructed and kept 3 bed 2 bath home offering over 2500 sq ft! Vaulted ceilings and an open concept layout make this a great home for entertaining. Home has large master suite, 2 living spaces both with an extra heat source, oversized attached heated garage as well. Very nice setting (over 3 acres) with lots of great landscaping including pond and lawn irrigation system. Also on the property is a generous 28' x 40' heated shop with office. Bonus\* new roof fall of 2024. 40 acres of public land adjoins this property for extra recreation!