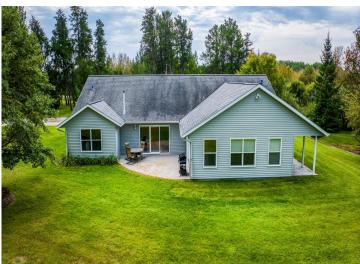

## **Description:**

Welcome to this well constructed and kept 3 bed 2 bath home offering over 2500 sq ft! Vaulted ceilings and an open concept layout make this a great home for entertaining. Home has large master suite, 2 living spaces both with an extra heat source, oversized attached heated garage as well. Very nice setting (over 3 acres) with lots of great landscaping including pond and lawn irrigation system. Also on the property is a generous 28' x 40' heated shop with office. Bonus\* new roof fall of 2024. 40 acres of public land adjoins this property for extra recreation!