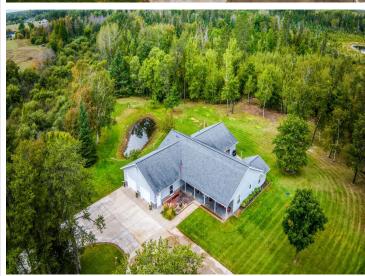

## **Description:**

Welcome to this well constructed and kept 3 bed 2 bath home offering over 2500 sq ft! Vaulted ceilings and an open concept layout make this a great home for entertaining. Home has large master suite, 2 living spaces both with an extra heat source, oversized attached heated garage as well. Very nice setting (over 3 acres) with lots of great landscaping including pond and lawn irrigation system. Also on the property is a generous 28' x 40' heated shop with office. Bonus\* new roof fall of 2024. 40 acres of public land adjoins this property for extra recreation!

## **Additional Details:**

Year Built 2005 Lot Acres 3.42

Lot Dimensions 330x430x570x250

Garage Stalls 2 School District 31 Taxes \$5,484 Taxes with Assessments \$5,484 Tax Year 2023