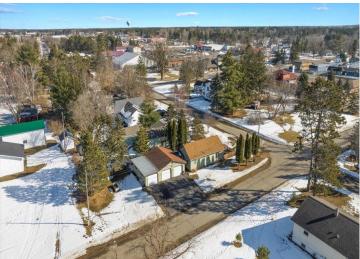

## **Description:**

Welcome to 601 King Street in Park Rapids, MN. This 2-bedroom, 1-bathroom home offers easy living with city amenities all within walking distance of Heartland Park. This property has a 3-stall attached garage, two over-sized heated stalls with a workbench and a third stall perfect for boats, bikes and lawn mowers. Located just two blocks from Heartland Park, residents can enjoy easy access to outdoor activities and community events. This is a great opportunity for a starter home, downsizing or rental home investor.

## **Driving Directions:**

From the intersection of 34 and 71 go east on 34 .4 miles to Mill St. Turn left onto Grove Ave. N. 2 blocks. King St. House is on the corner.

Listed By:

Dane Arthur Real Estate Agency-Park Rapids