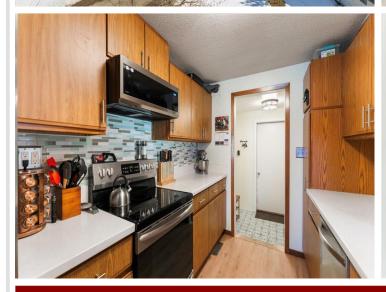

## **Description:**

Welcome to 601 King Street in Park Rapids, MN. This 2-bedroom, 1-bathroom home offers easy living with city amenities all within walking distance of Heartland Park. This property has a 3-stall attached garage, two over-sized heated stalls with a workbench and a third stall perfect for boats, bikes and lawn mowers. Located just two blocks from Heartland Park, residents can enjoy easy access to outdoor activities and community events. This is a great opportunity for a starter home, downsizing or rental home investor.

## **Additional Features:**

Basement: Block Fuel: Natural Gas Garage: 3 Heat: Forced Air Sewer: City Sewer/Connected Water: City Water/Connected Air Conditioning: **Ductless Mini-Split** 