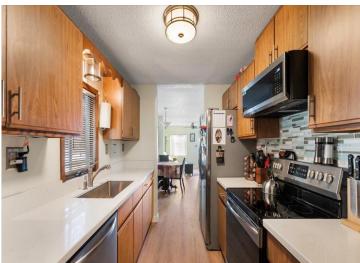

## **Description:**

Welcome to 601 King Street in Park Rapids, MN. This 2-bedroom, 1-bathroom home offers easy living with city amenities all within walking distance of Heartland Park. This property has a 3-stall attached garage, two over-sized heated stalls with a workbench and a third stall perfect for boats, bikes and lawn mowers. Located just two blocks from Heartland Park, residents can enjoy easy access to outdoor activities and community events. This is a great opportunity for a starter home, downsizing or rental home investor.

## **Additional Features:**

Basement: Block Fuel: Natural Gas Garage: 3 Heat: Forced Air Sewer: City Sewer/Connected Water: City Water/Connected Air Conditioning: **Ductless Mini-Split** 