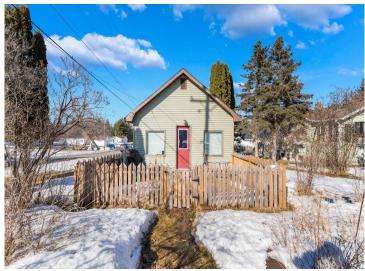

## **Description:**

Welcome to 601 King Street in Park Rapids, MN. This 2-bedroom, 1-bathroom home offers easy living with city amenities all within walking distance of Heartland Park. This property has a 3-stall attached garage, two over-sized heated stalls with a workbench and a third stall perfect for boats, bikes and lawn mowers. Located just two blocks from Heartland Park, residents can enjoy easy access to outdoor activities and community events. This is a great opportunity for a starter home, downsizing or rental home investor.

## **Additional Details:**

Year Built 1920 Lot Acres 0.16 Lot Dimensions 50x140 Garage Stalls 3 School District 309 Taxes \$1,082 Taxes with Assessments \$1,082 Tax Year 2024

## **Additional Features:**

Basement: Block Fuel: Natural Gas Garage: 3 Heat: Forced Air Sewer: City Sewer/Connected Water: City Water/Connected Air Conditioning: **Ductless Mini-Split** 