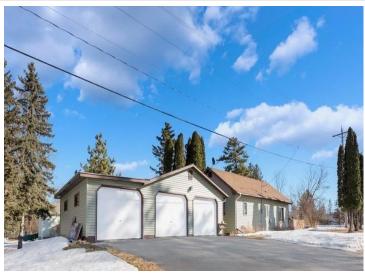

## **Description:**

Welcome to 601 King Street in Park Rapids, MN. This 2-bedroom, 1-bathroom home offers easy living with city amenities all within walking distance of Heartland Park. This property has a 3-stall attached garage, two over-sized heated stalls with a workbench and a third stall perfect for boats, bikes and lawn mowers. Located just two blocks from Heartland Park, residents can enjoy easy access to outdoor activities and community events. This is a great opportunity for a starter home, downsizing or rental home investor.

## **Additional Details:**

Year Built 1920 Lot Acres 0.16 Lot Dimensions 50x140 Garage Stalls 3 School District 309 Taxes \$1,082 Taxes with Assessments \$1,082 Tax Year 2024

## **Additional Features:**

Basement: Block Fuel: Natural Gas Garage: 3 Heat: Forced Air Sewer: City Sewer/Connected Water: City Water/Connected Air Conditioning: **Ductless Mini-Split** 