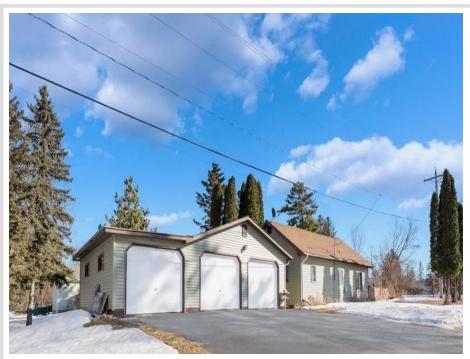

## **Description:**

Welcome to 601 King Street in Park Rapids, MN. This 2-bedroom, 1-bathroom home offers easy living with city amenities all within walking distance of Heartland Park. This property has a 3-stall attached garage, two over-sized heated stalls with a workbench and a third stall perfect for boats, bikes and lawn mowers. Located just two blocks from Heartland Park, residents can enjoy easy access to outdoor activities and community events. This is a great opportunity for a starter home, downsizing or rental home investor.

## **Additional Details:**

Year Built 1920 Lot Acres 0.16 Lot Dimensions 50x140 Garage Stalls 3 School District 309 Taxes \$1,082 Taxes with Assessments \$1,082 Tax Year 2024

## **Additional Features:**

Basement: Block Fuel: Natural Gas Garage: 3 Heat: Forced Air Sewer: City Sewer/Connected Water: City Water/Connected Air Conditioning: **Ductless Mini-Split** 