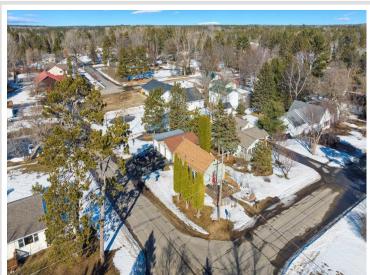

## **Description:**

Welcome to 601 King Street in Park Rapids, MN. This 2-bedroom, 1-bathroom home offers easy living with city amenities all within walking distance of Heartland Park. This property has a 3-stall attached garage, two over-sized heated stalls with a workbench and a third stall perfect for boats, bikes and lawn mowers. Located just two blocks from Heartland Park, residents can enjoy easy access to outdoor activities and community events. This is a great opportunity for a starter home, downsizing or rental home investor.

## **Driving Directions:**

From the intersection of 34 and 71 go east on 34 .4 miles to Mill St. Turn left onto Grove Ave. N. 2 blocks. King St. House is on the corner.

Listed By:

Dane Arthur Real Estate Agency-Park Rapids