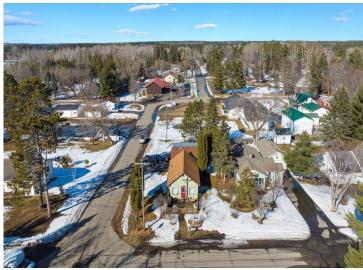

## **Description:**

Welcome to 601 King Street in Park Rapids, MN. This 2-bedroom, 1-bathroom home offers easy living with city amenities all within walking distance of Heartland Park. This property has a 3-stall attached garage, two over-sized heated stalls with a workbench and a third stall perfect for boats, bikes and lawn mowers. Located just two blocks from Heartland Park, residents can enjoy easy access to outdoor activities and community events. This is a great opportunity for a starter home, downsizing or rental home investor.

## **Driving Directions:**

From the intersection of 34 and 71 go east on 34 .4 miles to Mill St. Turn left onto Grove Ave. N. 2 blocks. King St. House is on the corner.

Listed By:

Dane Arthur Real Estate Agency-Park Rapids