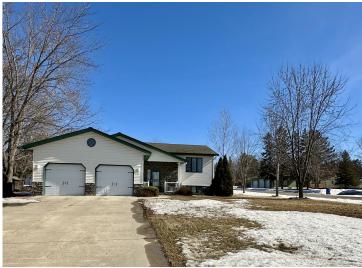

## **Description:**

Spacious 4-Bedroom Home with Ample Storage, Newer Mechanical Updates, and Prime Location in Wadena

This inviting 4-bedroom, 2-full bath home is located on a desirable corner lot in Wadena, offering both comfort and convenience. Featuring a 24x30 attached garage and an additional 2-car detached garage, there's plenty of room for all your storage needs, hobbies, or toys.

Inside, you'll find newer mechanicals and appliances already in place, making this home move-in ready. The large lighted closets provide ample storage space, while the natural gas fireplace adds warmth and charm to the living area. Sliding patio doors open up to a lovely deck, perfect for relaxing or entertaining.

The home also boasts durable steel and vinyl siding, along with larger trees on the lot, providing both shade and curb appeal.

Located just a short walk from City Park and within close proximity to schools, clinics, and all the amenities Wadena has to offer, this home is perfectly positioned for easy access to everything you need.