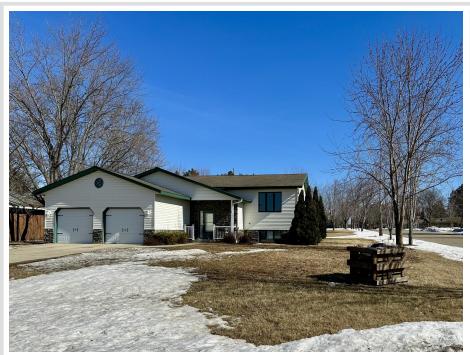

## **Description:**

Spacious 4-Bedroom Home with Ample Storage, Newer Mechanical Updates, and Prime Location in Wadena

This inviting 4-bedroom, 2-full bath home is located on a desirable corner lot in Wadena, offering both comfort and convenience. Featuring a 24x30 attached garage and an additional 2-car detached garage, there's plenty of room for all your storage needs, hobbies, or toys.

Inside, you'll find newer mechanicals and appliances already in place, making this home move-in ready. The large lighted closets provide ample storage space, while the natural gas fireplace adds warmth and charm to the living area. Sliding patio doors open up to a lovely deck, perfect for relaxing or entertaining.

The home also boasts durable steel and vinyl siding, along with larger trees on the lot, providing both shade and curb appeal.

Located just a short walk from City Park and within close proximity to schools, clinics, and all the amenities Wadena has to offer, this home is perfectly positioned for easy access to everything you need.