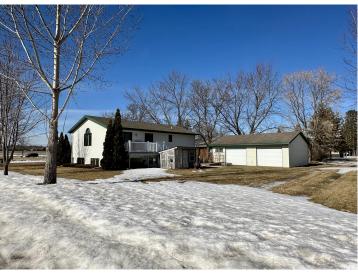

MLS 6679465 Residential

\$319,000

1,988 sq ft 4 bedrooms 2 baths

1420 4th Street Wadena MN 56482

Status: Active

## **Description:**

Spacious 4-Bedroom Home with Ample Storage, Newer Mechanical Updates, and Prime Location in Wadena

This inviting 4-bedroom, 2-full bath home is located on a desirable corner lot in Wadena, offering both comfort and convenience. Featuring a 24x30 attached garage and an additional 2-car detached garage, there's plenty of room for all your storage needs, hobbies, or toys.

The home also boasts durable steel and vinyl siding, along with larger trees on the lot, providing both shade and curb appeal.

Located just a short walk from City Park and within close proximity to schools, clinics, and all the amenities Wadena has to offer, this home is perfectly positioned for easy access to everything you need.