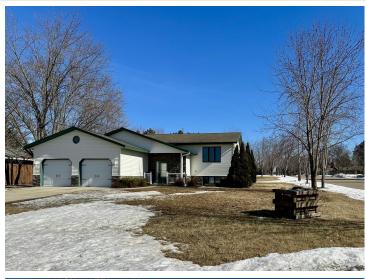

## **Description:**

Spacious 4-Bedroom Home with Ample Storage, Newer Mechanical Updates, and Prime Location in Wadena

This inviting 4-bedroom, 2-full bath home is located on a desirable corner lot in Wadena, offering both comfort and convenience. Featuring a 24x30 attached garage and an additional 2-car detached garage, there's plenty of room for all your storage needs, hobbies, or toys.

Inside, you'll find newer mechanicals and appliances already in place, making this home move-in ready. The large lighted closets provide ample storage space, while the natural gas fireplace adds warmth and charm to the living area. Sliding patio doors open up to a lovely deck, perfect for relaxing or entertaining.

The home also boasts durable steel and vinyl siding, along with larger trees on the lot, providing both shade and curb appeal.

Located just a short walk from City Park and within close proximity to schools, clinics, and all the amenities Wadena has to offer, this home is perfectly positioned for easy access to everything you need.