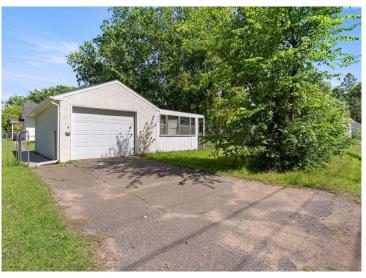

## **Description:**

This northeast Brainerd home is convenient to shopping and parks. Features include hardwood floors and main floor living with 2 bedrooms, large kitchen, dining and living room. With lower level family room space, bathroom and non conforming bedroom. Large yard with fenced in yard and oversized 1-stall garage with attached breezeway.

## **Additional Features:**

Basement: Block, Daylight/Lookout Windows, Full, Partially Finished Fuel: Natural Gas Garage: 1 Heat: Forced Air Sewer: City Sewer/Connected Water: City Water/Connected Air Conditioning: Attic Fan, Central Air