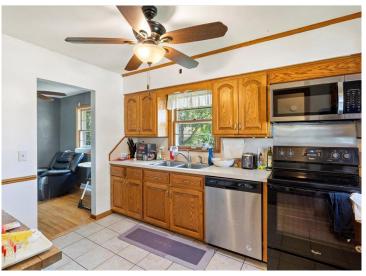

## **Description:**

This northeast Brainerd home is convenient to shopping and parks. Features include hardwood floors and main floor living with 2 bedrooms, large kitchen, dining and living room. With lower level family room space, bathroom and non conforming bedroom. Large yard with fenced in yard and oversized 1-stall garage with attached breezeway.