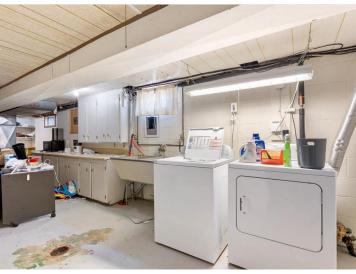

## **Additional Features:**

Basement: Block, Daylight/Lookout Windows, Full, Partially Finished Fuel: Natural Gas Garage: 1 Heat: Forced Air Sewer: City Sewer/Connected Water: City Water/Connected Air Conditioning: Attic Fan, Central Air