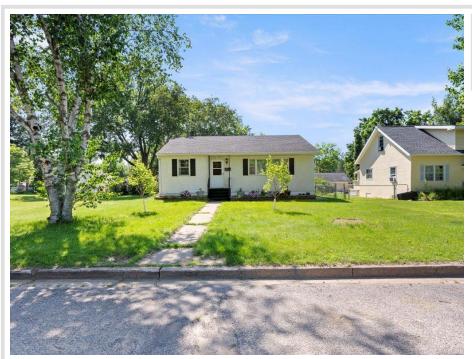

MLS 6679480 Residential

\$215,000

1,408 sq ft 2 bedrooms 2 baths

919 6th Avenue Brainerd MN 56401

Status: Pending

## **Description:**

This northeast Brainerd home is convenient to shopping and parks. Features include hardwood floors and main floor living with 2 bedrooms, large kitchen, dining and living room. With lower level family room space, bathroom and non conforming bedroom. Large yard with fenced in yard and oversized 1-stall garage with attached breezeway.