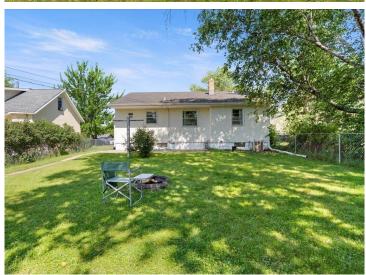

## **Description:**

This northeast Brainerd home is convenient to shopping and parks. Features include hardwood floors and main floor living with 2 bedrooms, large kitchen, dining and living room. With lower level family room space, bathroom and non conforming bedroom. Large yard with fenced in yard and oversized 1-stall garage with attached breezeway.