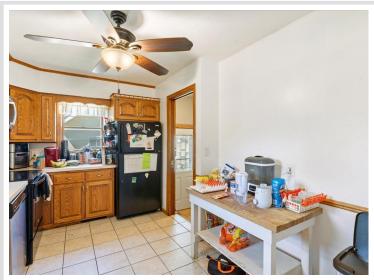

## **Description:**

This northeast Brainerd home is convenient to shopping and parks. Features include hardwood floors and main floor living with 2 bedrooms, large kitchen, dining and living room. With lower level family room space, bathroom and non conforming bedroom. Large yard with fenced in yard and oversized 1-stall garage with attached breezeway.