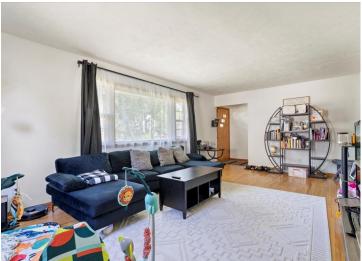

## **Description:**

This northeast Brainerd home is convenient to shopping and parks. Features include hardwood floors and main floor living with 2 bedrooms, large kitchen, dining and living room. With lower level family room space, bathroom and non conforming bedroom. Large yard with fenced in yard and oversized 1-stall garage with attached breezeway.