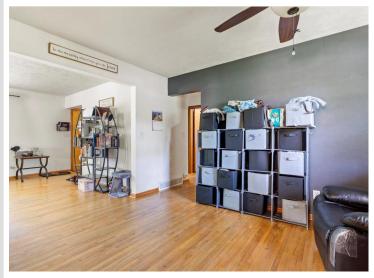

## **Description:**

This northeast Brainerd home is convenient to shopping and parks. Features include hardwood floors and main floor living with 2 bedrooms, large kitchen, dining and living room. With lower level family room space, bathroom and non conforming bedroom. Large yard with fenced in yard and oversized 1-stall garage with attached breezeway.