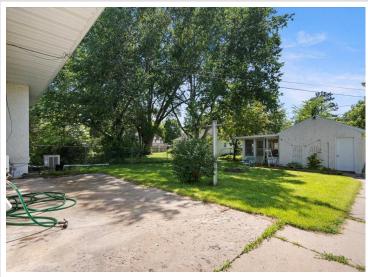

## **Description:**

This northeast Brainerd home is convenient to shopping and parks. Features include hardwood floors and main floor living with 2 bedrooms, large kitchen, dining and living room. With lower level family room space, bathroom and non conforming bedroom. Large yard with fenced in yard and oversized 1-stall garage with attached breezeway.

## **Additional Details:**

Year Built 1958 Lot Acres 0.16 Lot Dimensions 50x140 Garage Stalls 1 School District 181 Taxes \$1,961 Taxes with Assessments \$1,961 Tax Year 2025