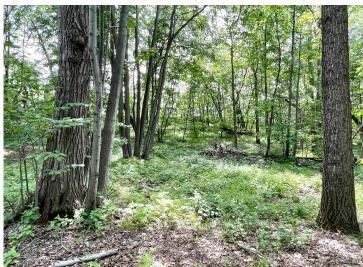

## **Description:**

EAST SPIRIT LAKE - 337' lake frontage and good hard bottom swimming! This gorgeous large lot is over 1.3 acre and has beautiful mature trees. The lot is rolling and has a large level area next to the elevation to the water. Covenants apply but they allow travel trailers. Come and take a look!

## **Additional Details:**

Lot Acres 1.33

Lot Dimensions 337x204 IRREGULAR

School District 549 Taxes \$1,378 \$1,620 Taxes with Assessments Tax Year 2025