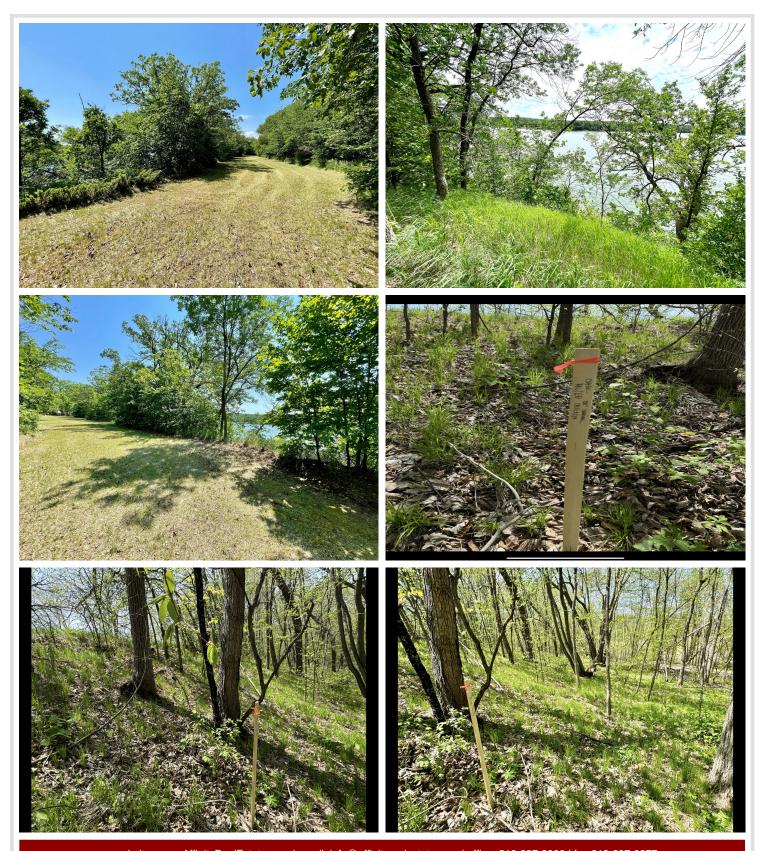

## **Description:**

EAST SPIRIT LAKE - 337' lake frontage and good hard bottom swimming! This gorgeous large lot is over 1.3 acre and has beautiful mature trees. The lot is rolling and has a large level area next to the elevation to the water. Covenants apply but they allow travel trailers. Come and take a look!

## **Additional Details:**

Lot Acres 1.33

Lot Dimensions 337x204 IRREGULAR

School District 549 Taxes \$1,378 \$1,620 Taxes with Assessments Tax Year 2025