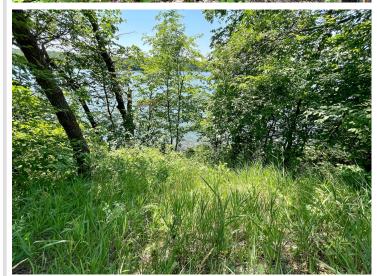

## **Description:**

EAST SPIRIT LAKE - 337' lake frontage and good hard bottom swimming! This gorgeous large lot is over 1.3 acre and has beautiful mature trees. The lot is rolling and has a large level area next to the elevation to the water. Covenants apply but they allow travel trailers. Come and take a look!

## **Additional Details:**

Lot Acres 1.33

Lot Dimensions 337x204 IRREGULAR

School District 549 Taxes \$1,378 \$1,620 Taxes with Assessments Tax Year 2025