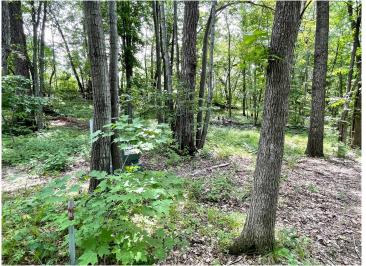

## **Description:**

EAST SPIRIT LAKE - 337' lake frontage and good hard bottom swimming! This gorgeous large lot is over 1.3 acre and has beautiful mature trees. The lot is rolling and has a large level area next to the elevation to the water. Covenants apply but they allow travel trailers. Come and take a look!

## **Additional Details:**

Lot Acres 1.33

Lot Dimensions 337x204 IRREGULAR

School District 549 Taxes \$1,378 \$1,620 Taxes with Assessments Tax Year 2025