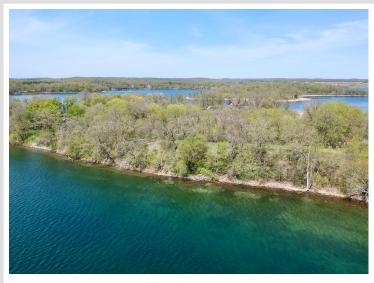

## **Description:**

EAST SPIRIT LAKE - 337' lake frontage and good hard bottom swimming! This gorgeous large lot is over 1.3 acre and has beautiful mature trees. The lot is rolling and has a large level area next to the elevation to the water. Covenants apply but they allow travel trailers. Come and take a look!

## **Additional Details:**

Lot Acres 1.33

Lot Dimensions 337x204 IRREGULAR

School District 549 Taxes \$1,378 \$1,620 Taxes with Assessments Tax Year 2025