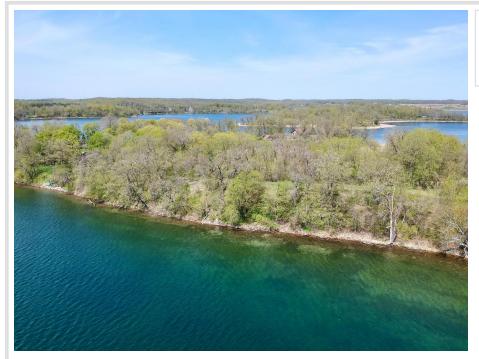

## **Description:**

EAST SPIRIT LAKE - 337' lake frontage and good hard bottom swimming! This gorgeous large lot is over 1.3 acre and has beautiful mature trees. The lot is rolling and has a large level area next to the elevation to the water. Covenants apply but they allow travel trailers. Come and take a look!

## **Additional Details:**

Lot Acres 1.33

Lot Dimensions 337x204 IRREGULAR

School District 549 Taxes \$1,378 \$1,620 Taxes with Assessments Tax Year 2025