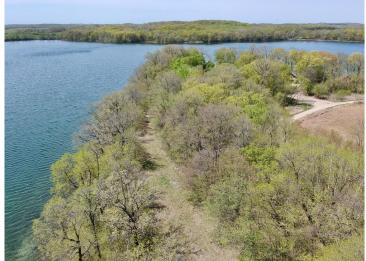

## **Description:**

EAST SPIRIT LAKE - 337' lake frontage and good hard bottom swimming! This gorgeous large lot is over 1.3 acre and has beautiful mature trees. The lot is rolling and has a large level area next to the elevation to the water. Covenants apply but they allow travel trailers. Come and take a look!