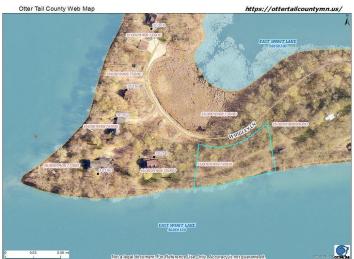

## **Additional Details:**

Lot Acres 1.33

Lot Dimensions 337x204 IRREGULAR

School District 549 Taxes \$1,378 \$1,620 Taxes with Assessments Tax Year 2025

## **Driving Directions:**

From Vergas, 3.2 miles west on Co Hwy 4. Turn left, south onto CR-41 for 0.7 miles. Turn right onto Wrigley Circle for 0.3 miles. Turn left onto Wrigley Ln for 0.7 miles to property on your left.