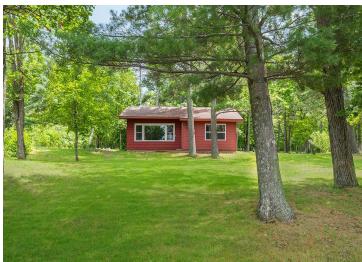

## **Description:**

FUN IN THE SUN with PRIME SANDY SHORELINE on the GULL LAKE CHAIN! This breathtaking parcel on nearly one acre of pine-studded grounds boasts level elevation to 116' of shoreline with an EXCELLENT SAND BEACH, PHENOMENAL LAKE VIEWS, SUPERIOR WATER CLARITY and GORGEOUS SUNSETS! Escape UP-NORTH to this freshly updated 3BR-2 bath year-round lake cabin featuring main level living; an open floor; spacious rooms; a huge lakeside living room with a wall of windows; a free-stand gas fireplace; the kitchen offers new Stainless-Steel appliances and an adjoining dining room; New 2nd bath-laundry combo; New tiled custom designed shower; a detached garage with workshop and a Great LOCATION. Enjoy as a FABULOUS LAKE ESCAPE or take advantage of this PREMIER BUILDING SITE...the choice is yours...this is a RARE OPPORTUNITY!

## **Additional Details:**

Year Built 1965 Lot Acres 0.84

Lot Dimensions 116 x 326 x 115 x 315

Garage Stalls 1
School District 181
Taxes \$5,422
Taxes with Assessments \$5,422
Tax Year 2025