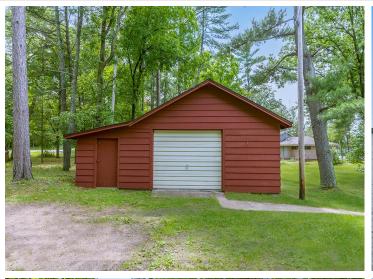

## **Description:**

FUN IN THE SUN with PRIME SANDY SHORELINE on the GULL LAKE CHAIN! This breathtaking parcel on nearly one acre of pine-studded grounds boasts level elevation to 116' of shoreline with an EXCELLENT SAND BEACH, PHENOMENAL LAKE VIEWS, SUPERIOR WATER CLARITY and GORGEOUS SUNSETS! Escape UP-NORTH to this freshly updated 3BR-2 bath year-round lake cabin featuring main level living; an open floor; spacious rooms; a huge lakeside living room with a wall of windows; a free-stand gas fireplace; the kitchen offers new Stainless-Steel appliances and an adjoining dining room; New 2nd bath-laundry combo; New tiled custom designed shower; a detached garage with workshop and a Great LOCATION. Enjoy as a FABULOUS LAKE ESCAPE or take advantage of this PREMIER BUILDING SITE...the choice is yours...this is a RARE OPPORTUNITY!

## **Additional Details:**

Year Built 1965 Lot Acres 0.84

Lot Dimensions 116 x 326 x 115 x 315

Garage Stalls 1
School District 181
Taxes \$5,422
Taxes with Assessments \$5,422
Tax Year 2025

## **Additional Features:**

Basement: Block, Partial, Unfinished Fuel: Natural Gas Garage: 1 Heat: Baseboard, Forced Air Sewer: Private Sewer, Septic System Compliant - Yes, Tank with Drainage Field Water: Submersible - 4 Inch, Drilled, Private, Well Air Conditioning: Central Air