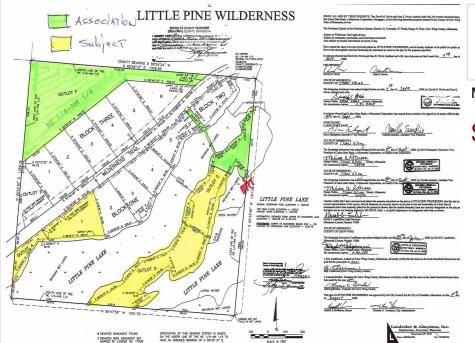

## Description:

Unique piece of property on the Whitefish Chain features 6+ acres with over 800' of shoreline on Little Pine Lake. The waterfront includes rolling land, a buildable mainland lot on Little Pine Lake with docking in place via a Little Pine Wilderness Outlot. Build your dream lake home and venture out on the Whitefish Chain for a fun day of boating, swimming, restaurants and more. The property is set in a convenient location close to all of the Crosslake amenities including shopping, food, golf, and not far from the paths for hiking or biking. Don't miss out on this opportunity to be a resident on one of the most sought-after bodies of water in the area!

### Additional Details:

| Lot Acres              | 6.46            |
|------------------------|-----------------|
| Lot Dimensions         | 800 x Irregular |
| School District        | 186             |
| Taxes                  | \$500           |
| Taxes with Assessments | \$500           |
| Tax Year               | 2025            |