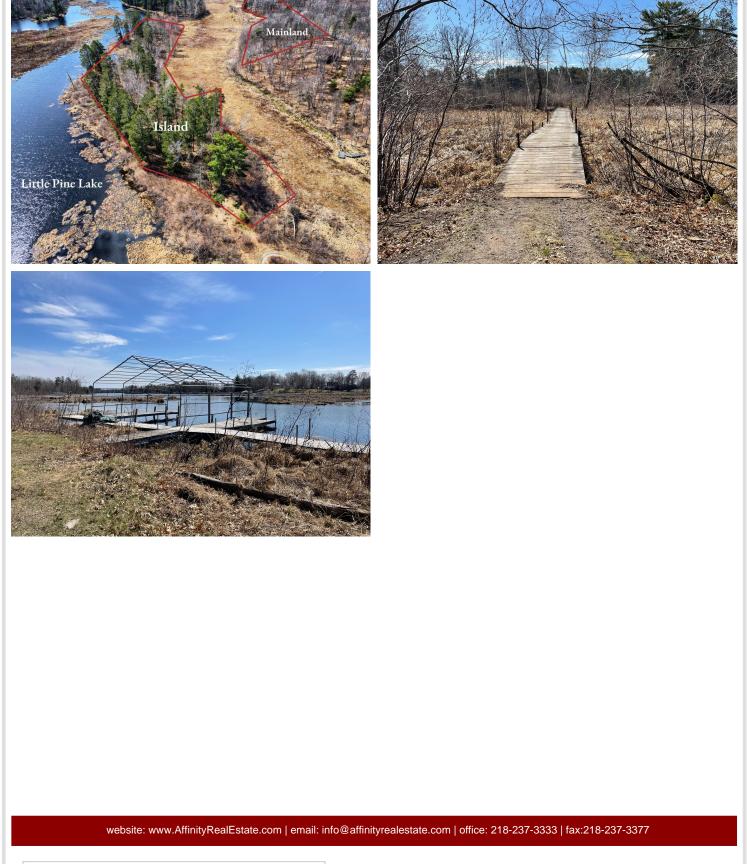

## Description:

Unique piece of property on the Whitefish Chain features 6+ acres with over 800' of shoreline on Little Pine Lake. The waterfront includes rolling land, a buildable mainland lot on Little Pine Lake with docking in place via a Little Pine Wilderness Outlot. Build your dream lake home and venture out on the Whitefish Chain for a fun day of boating, swimming, restaurants and more. The property is set in a convenient location close to all of the Crosslake amenities including shopping, food, golf, and not far from the paths for hiking or biking. Don't miss out on this opportunity to be a resident on one of the most sought-after bodies of water in the area!