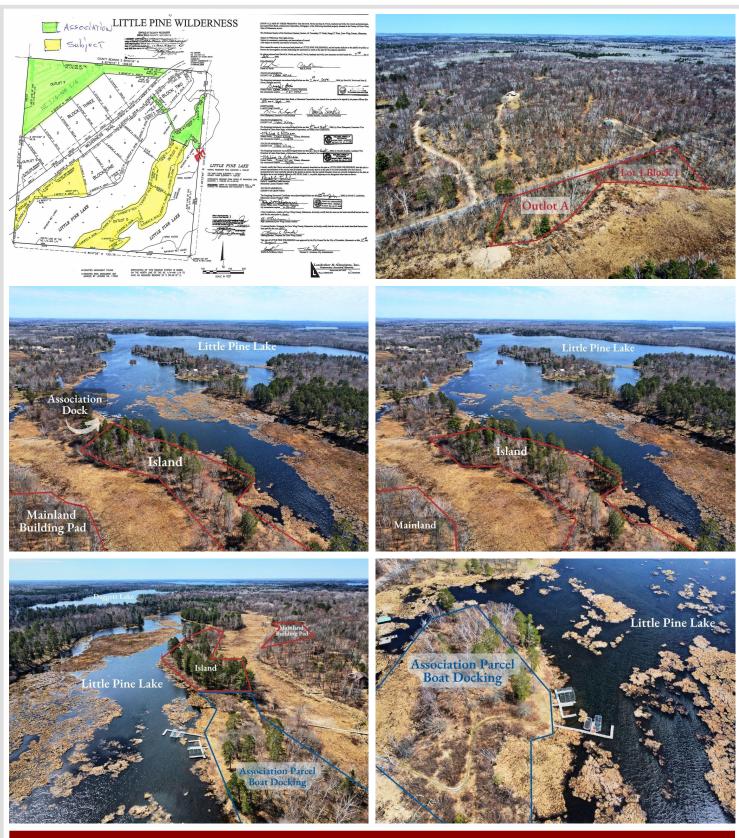

## Description:

Unique piece of property on the Whitefish Chain features 6+ acres with over 800' of shoreline on Little Pine Lake. The waterfront includes rolling land, a buildable mainland lot on Little Pine Lake with docking in place via a Little Pine Wilderness Outlot. Build your dream lake home and venture out on the Whitefish Chain for a fun day of boating, swimming, restaurants and more. The property is set in a convenient location close to all of the Crosslake amenities including shopping, food, golf, and not far from the paths for hiking or biking. Don't miss out on this opportunity to be a resident on one of the most sought-after bodies of water in the area!

### Additional Details:

| Lot Acres              | 6.46            |
|------------------------|-----------------|
| Lot Dimensions         | 800 x Irregular |
| School District        | 186             |
| Taxes                  | \$500           |
| Taxes with Assessments | \$500           |
| Tax Year               | 2025            |