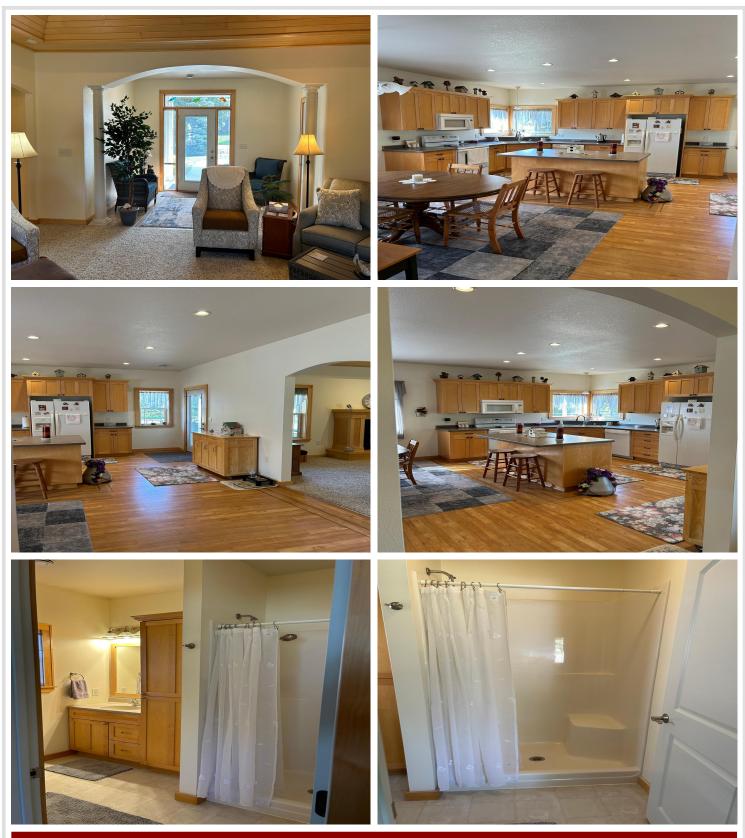

## **Description:**

Welcome to 1128 Kingsley Ave SW, nestled in the charming town of Wadena. This one-story 2005-built home offers a blend of comfort and convenience, perfect for a peaceful yet connected lifestyle. Boasting 3 bedrooms and 3 bathrooms, this property is designed with easy living in mind. The primary bedroom features a walk-in closet and an attached threequarter bathroom for your privacy and ease. The heart of the home, a spacious living room, is accentuated with a gas fireplace and an elegant tray ceiling, making it an ideal space for gatherings and relaxation. A tiled foyer entry welcomes you in, leading to a kitchen with ample cabinet space, a handy kitchen island, and a laundry room with a floor to ceiling pantry. The home is kept warm with electric in floor heating. Hobbyists will appreciate the 2 stall attached heated garage, along with an additional detached garden garage/workshop. Schedule a private tour today!