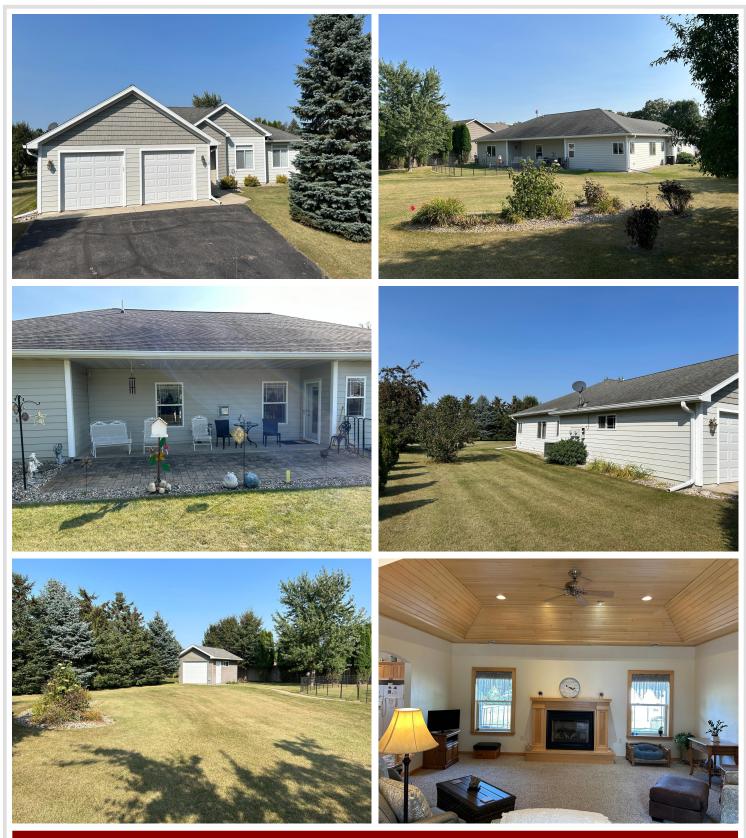

## **Description:**

Welcome to 1128 Kingsley Ave SW, nestled in the charming town of Wadena. This one-story 2005-built home offers a blend of comfort and convenience, perfect for a peaceful yet connected lifestyle. Boasting 3 bedrooms and 3 bathrooms, this property is designed with easy living in mind. The primary bedroom features a walk-in closet and an attached threequarter bathroom for your privacy and ease. The heart of the home, a spacious living room, is accentuated with a gas fireplace and an elegant tray ceiling, making it an ideal space for gatherings and relaxation. A tiled foyer entry welcomes you in, leading to a kitchen with ample cabinet space, a handy kitchen island, and a laundry room with a floor to ceiling pantry. The home is kept warm with electric in floor heating. Hobbyists will appreciate the 2 stall attached heated garage, along with an additional detached garden garage/workshop. Schedule a private tour today!