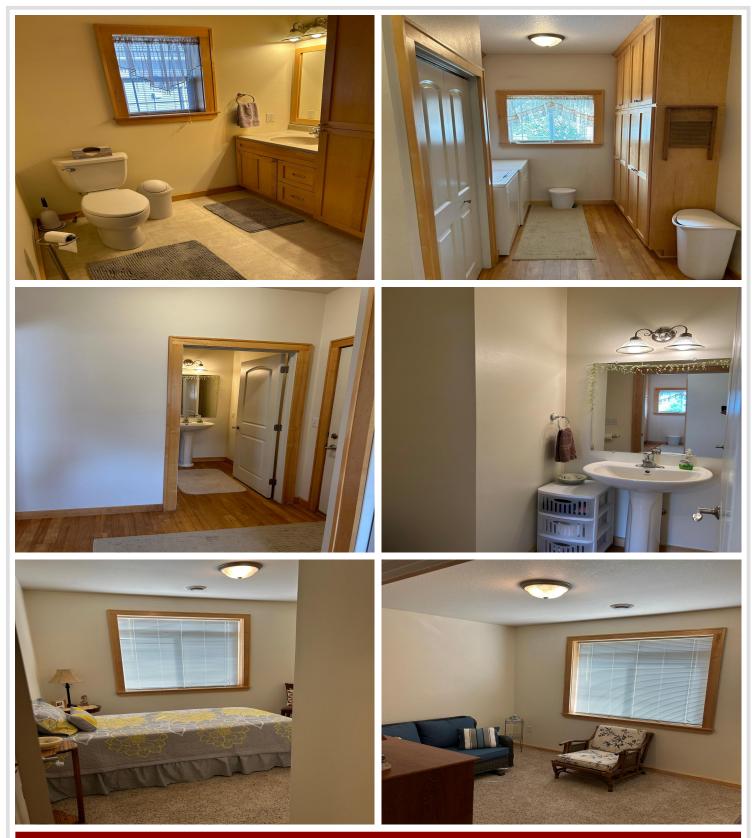

## **Description:**

Welcome to 1128 Kingsley Ave SW, nestled in the charming town of Wadena. This one-story 2005-built home offers a blend of comfort and convenience, perfect for a peaceful yet connected lifestyle. Boasting 3 bedrooms and 3 bathrooms, this property is designed with easy living in mind. The primary bedroom features a walk-in closet and an attached threequarter bathroom for your privacy and ease. The heart of the home, a spacious living room, is accentuated with a gas fireplace and an elegant tray ceiling, making it an ideal space for gatherings and relaxation. A tiled foyer entry welcomes you in, leading to a kitchen with ample cabinet space, a handy kitchen island, and a laundry room with a floor to ceiling pantry. The home is kept warm with electric in floor heating. Hobbyists will appreciate the 2 stall attached heated garage, along with an additional detached garden garage/workshop. Schedule a private tour today!