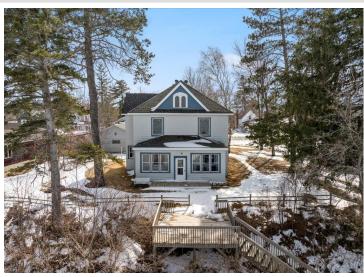

## **Description:**

One of Leech Lake in Walker's original homes, this Victorian gem offers breathtaking views of Walker Bay. This lake is known for its world-class fishing, offering trophy walleye, muskie, and northern pike. As Minnesota's third-largest lake with over 112,000 acres and nearly 200 miles of shoreline, it's perfect for boating, water sports, and unforgettable adventures. This property boasts 100 feet of pristine hard rock/sand frontage. Plus features original hardwood flooring in the spacious living and dining areas, a lakeside porch, generously sized bedrooms, newer decking and lakeside stairs, and a detached two-car garage. Thoughtfully maintained with many original details, it sits on a peaceful street within walking distance of two major state trails!