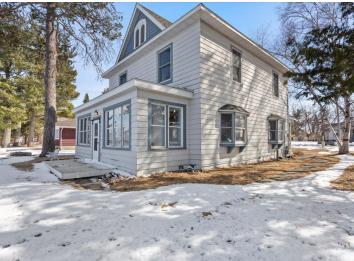

## **Description:**

One of Leech Lake in Walker's original homes, this Victorian gem offers breathtaking views of Walker Bay. This lake is known for its world-class fishing, offering trophy walleye, muskie, and northern pike. As Minnesota's third-largest lake with over 112,000 acres and nearly 200 miles of shoreline, it's perfect for boating, water sports, and unforgettable adventures. This property boasts 100 feet of pristine hard rock/sand frontage. Plus features original hardwood flooring in the spacious living and dining areas, a lakeside porch, generously sized bedrooms, newer decking and lakeside stairs, and a detached two-car garage. Thoughtfully maintained with many original details, it sits on a peaceful street within walking distance of two major state trails!

## **Additional Details:**

Year Built 1905 Lot Acres 0.36

Lot Dimensions 100x160x100x165

Garage Stalls 1
School District 113
Taxes \$4,420
Taxes with Assessments \$4,486
Tax Year 2024