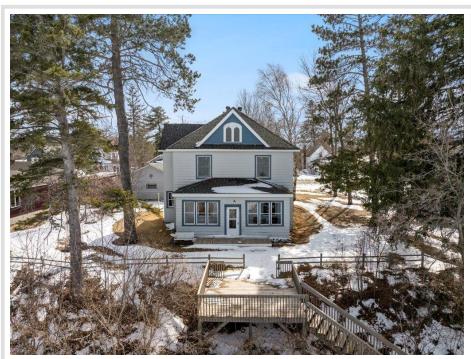

## **Description:**

One of Leech Lake in Walker's original homes, this Victorian gem offers breathtaking views of Walker Bay. This lake is known for its world-class fishing, offering trophy walleye, muskie, and northern pike. As Minnesota's third-largest lake with over 112,000 acres and nearly 200 miles of shoreline, it's perfect for boating, water sports, and unforgettable adventures. This property boasts 100 feet of pristine hard rock/sand frontage. Plus features original hardwood flooring in the spacious living and dining areas, a lakeside porch, generously sized bedrooms, newer decking and lakeside stairs, and a detached two-car garage. Thoughtfully maintained with many original details, it sits on a peaceful street within walking distance of two major state trails!

## **Additional Details:**

Year Built 1905 Lot Acres 0.36

Lot Dimensions 100x160x100x165

Garage Stalls 1
School District 113
Taxes \$4,420
Taxes with Assessments \$4,486
Tax Year 2024