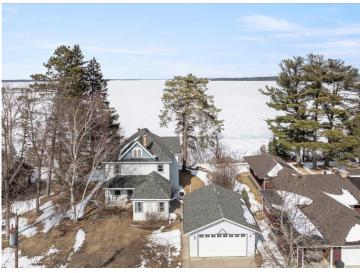

## **Description:**

One of Leech Lake in Walker's original homes, this Victorian gem offers breathtaking views of Walker Bay. This lake is known for its world-class fishing, offering trophy walleye, muskie, and northern pike. As Minnesota's third-largest lake with over 112,000 acres and nearly 200 miles of shoreline, it's perfect for boating, water sports, and unforgettable adventures. This property boasts 100 feet of pristine hard rock/sand frontage. Plus features original hardwood flooring in the spacious living and dining areas, a lakeside porch, generously sized bedrooms, newer decking and lakeside stairs, and a detached two-car garage. Thoughtfully maintained with many original details, it sits on a peaceful street within walking distance of two major state trails!