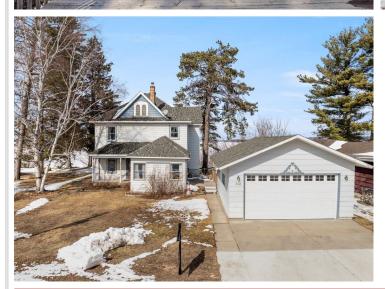

## **Description:**

One of Leech Lake in Walker's original homes, this Victorian gem offers breathtaking views of Walker Bay. This lake is known for its world-class fishing, offering trophy walleye, muskie, and northern pike. As Minnesota's third-largest lake with over 112,000 acres and nearly 200 miles of shoreline, it's perfect for boating, water sports, and unforgettable adventures. This property boasts 100 feet of pristine hard rock/sand frontage. Plus features original hardwood flooring in the spacious living and dining areas, a lakeside porch, generously sized bedrooms, newer decking and lakeside stairs, and a detached two-car garage. Thoughtfully maintained with many original details, it sits on a peaceful street within walking distance of two major state trails!

## **Additional Details:**

Year Built 1905 Lot Acres 0.36

Lot Dimensions 100x160x100x165

Garage Stalls 1
School District 113
Taxes \$4,420
Taxes with Assessments \$4,486
Tax Year 2024