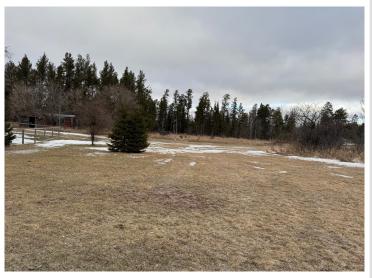

## **Description:**

Single level 1 bedroom, 1 bath home on 10 acres, just north of Shevlin! Home features an open floor plan, spacious kitchen, full bath, laundry/utility room, in floor heat, and lots of natural light. Includes a fenced yard out the patio door, and plenty of room to roam!

## **Additional Details:**

Year Built 2017 Lot Acres 10

Lot Dimensions 330x1320 School District 2311

Taxes \$776 Taxes with Assessments \$928 Tax Year 2024