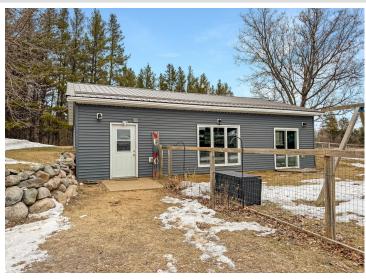

MLS 6680433 Residential

\$165,000

1,064 sq ft

1 bedrooms

1 baths

37200 County 2 Shevlin MN 56676

Status: Active

## **Description:**

Single level 1 bedroom, 1 bath home on 10 acres, just north of Shevlin! Home features an open floor plan, spacious kitchen, full bath, laundry/utility room, in floor heat, and lots of natural light. Includes a fenced yard out the patio door, and plenty of room to roam!