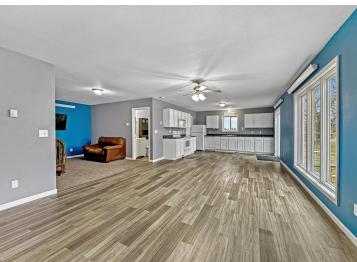

## **Description:**

Single level 1 bedroom, 1 bath home on 10 acres, just north of Shevlin! Home features an open floor plan, spacious kitchen, full bath, laundry/utility room, in floor heat, and lots of natural light. Includes a fenced yard out the patio door, and plenty of room to roam!