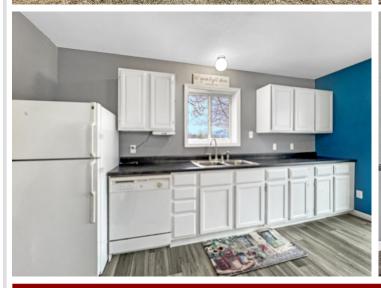

## **Description:**

Single level 1 bedroom, 1 bath home on 10 acres, just north of Shevlin! Home features an open floor plan, spacious kitchen, full bath, laundry/utility room, in floor heat, and lots of natural light. Includes a fenced yard out the patio door, and plenty of room to roam!