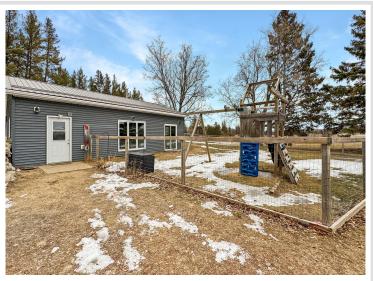

## **Description:**

Single level 1 bedroom, 1 bath home on 10 acres, just north of Shevlin! Home features an open floor plan, spacious kitchen, full bath, laundry/utility room, in floor heat, and lots of natural light. Includes a fenced yard out the patio door, and plenty of room to roam!