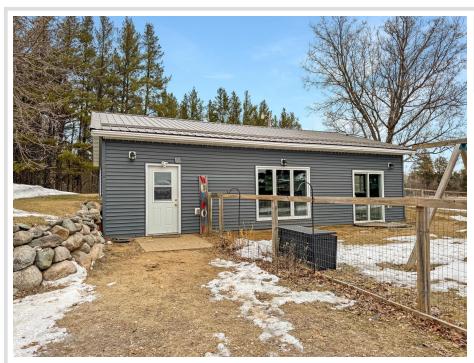

MLS 6680433 Residential

\$165,000

1,064 sq ft

1 bedrooms

1 baths

37200 County 2 Shevlin MN 56676

Status: Active

## **Description:**

Single level 1 bedroom, 1 bath home on 10 acres, just north of Shevlin! Home features an open floor plan, spacious kitchen, full bath, laundry/utility room, in floor heat, and lots of natural light. Includes a fenced yard out the patio door, and plenty of room to roam!