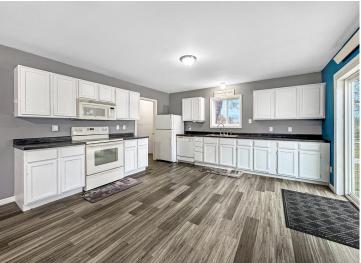

## **Description:**

Single level 1 bedroom, 1 bath home on 10 acres, just north of Shevlin! Home features an open floor plan, spacious kitchen, full bath, laundry/utility room, in floor heat, and lots of natural light. Includes a fenced yard out the patio door, and plenty of room to roam!