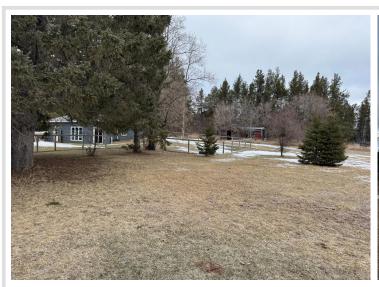

## **Description:**

Single level 1 bedroom, 1 bath home on 10 acres, just north of Shevlin! Home features an open floor plan, spacious kitchen, full bath, laundry/utility room, in floor heat, and lots of natural light. Includes a fenced yard out the patio door, and plenty of room to roam!

## **Additional Details:**

Year Built 2017 Lot Acres 10

Lot Dimensions 330x1320 School District 2311

Taxes \$776 Taxes with Assessments \$928 Tax Year 2024