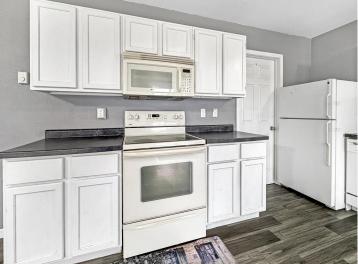

## **Description:**

Single level 1 bedroom, 1 bath home on 10 acres, just north of Shevlin! Home features an open floor plan, spacious kitchen, full bath, laundry/utility room, in floor heat, and lots of natural light. Includes a fenced yard out the patio door, and plenty of room to roam!