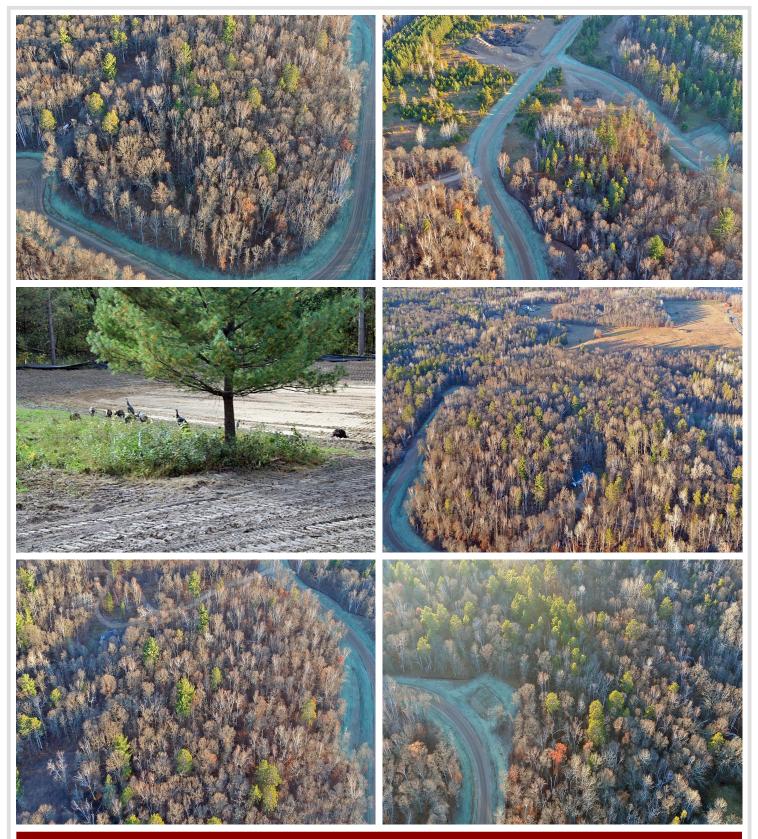

## **Description:**

New residential neighborhood in the heart of the Nisswa and Pequot Lakes area. Nicely wooded 2.25+ acre lots are designed to offer peace and privacy in a rural setting and a great location for your new home. New streets are now paved and ditches hydroseeded, quiet streets without through traffic. Drive through anytime! CW Power and TDS cable, phone and high speed internet are available at street. Parcels other then those in MLS may be available at this time. Close to Gull Lake, Pillsbury State forest, Pelican lake, championship golf and all the lakes area has to offer. See covenants and plat in supplements.