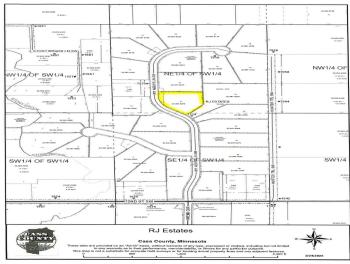

## **Description:**

New residential neighborhood in the heart of the Nisswa and Pequot Lakes area. Nicely wooded 2.25+ acre lots are designed to offer peace and privacy in a rural setting and a great location for your new home. New streets are now paved and ditches hydroseeded, quiet streets without through traffic. Drive through anytime! CW Power and TDS cable, phone and high speed internet are available at street. Parcels other then those in MLS may be available at this time. Close to Gull Lake, Pillsbury State forest, Pelican lake, championship golf and all the lakes area has to offer. See covenants and plat in supplements.

## **Driving Directions:**

From Nisswa, North on Hwy 371 to Left on Co Rd 29 (Wilderness Rd) to Right on Co Rd 78 (17th Ave) to Right on 72nd St SW, to Left on Abby's Lane SW to Left on Smiley Way .

Listed By: Kurilla Real Estate LTD