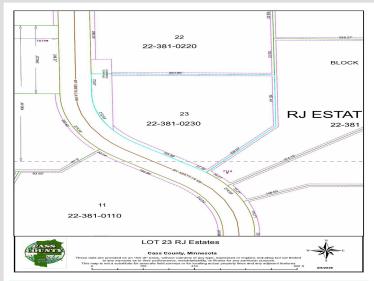

## **Additional Details:**

Lot Acres 2.33

Lot Dimensions 381x187x222x506

School District 186
Taxes \$58
Taxes with Assessments \$58
Tax Year 2024

## **Driving Directions:**

From Nisswa, North on Hwy 371 to Left on Co Rd 29 (Wilderness Rd) to Right on Co Rd 78 (17th Ave) to Right on 72nd St SW, to Left on Abby's Lane SW to Left on Smiley Way .

Listed By: Kurilla Real Estate LTD