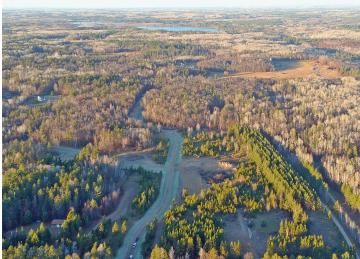

## **Description:**

New residential neighborhood in the heart of the Nisswa and Pequot Lakes area. Nicely wooded 2.25+ acre lots are designed to offer peace and privacy in a rural setting and a great location for your new home. New streets are now paved and ditches hydroseeded, quiet streets without through traffic. Drive through anytime! CW Power and TDS cable, phone and high speed internet are available at street. Parcels other then those in MLS may be available at this time. Close to Gull Lake, Pillsbury State forest, Pelican lake, championship golf and all the lakes area has to offer. See covenants and plat in supplements.