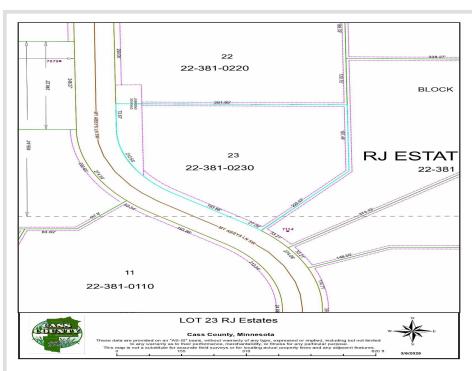

## **Additional Details:**

Lot Acres 2.33

Lot Dimensions 381x187x222x506

School District 186
Taxes \$58
Taxes with Assessments \$58
Tax Year 2024

## **Driving Directions:**

From Nisswa, North on Hwy 371 to Left on Co Rd 29 (Wilderness Rd) to Right on Co Rd 78 (17th Ave) to Right on 72nd St SW, to Left on Abby's Lane SW to Left on Smiley Way .

Listed By: Kurilla Real Estate LTD