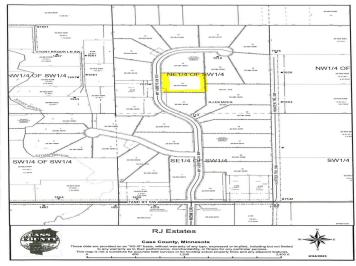

## **Driving Directions:**

From Nisswa, North on Hwy 371 to Left on Co Rd 29 (Wilderness Rd) to Right on Co Rd 78 (17th Ave) to Right on 72nd St SW, to Left on Abby's Lane SW to Left on Smiley Way to cul-de-sac.