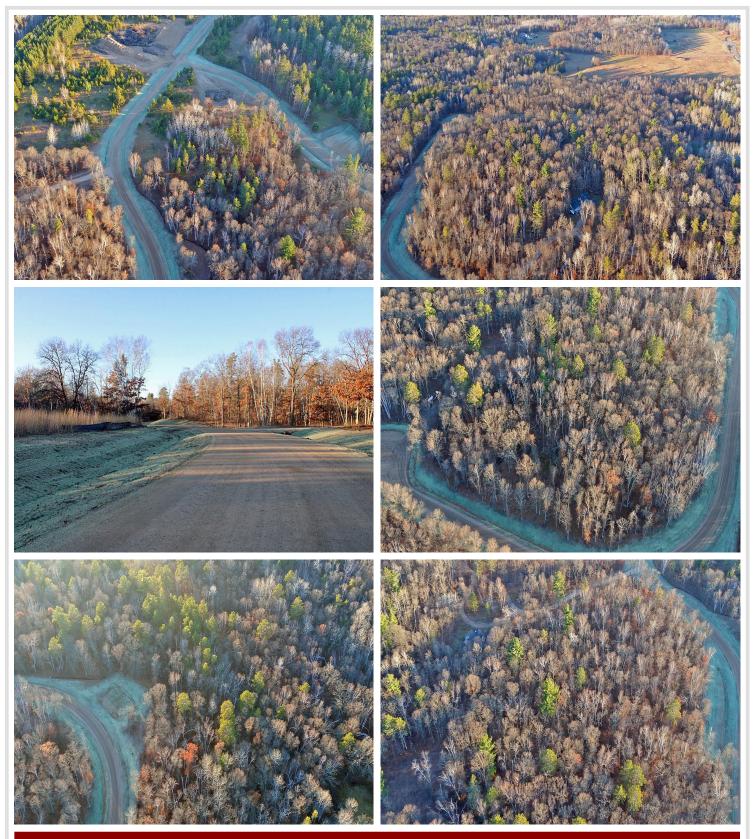

## **Description:**

New residential neighborhood in the heart of the Nisswa and Pequot Lakes area. Nicely wooded 2.25+ acre lots are designed to offer peace and privacy in a rural setting and a great location for your new home. New streets are now paved and ditches hydroseeded, quiet streets without through traffic. Drive through anytime! Parcels other then those in MLS may be available at this time. Close to Gull Lake, Pillsbury State forest, Pelican lake, championship golf and all the lakes area has to offer. See covenants and plat in supplements.

## Additional Details:

Lot Acres 2.54

Lot Dimensions 382x289x381x290

School District 186
Taxes \$58
Taxes with Assessments \$58
Tax Year 2024

## **Driving Directions:**

From Nisswa, North on Hwy 371 to Left on Co Rd 29 (Wilderness Rd) to Right on Co Rd 78 (17th Ave) to Right on 72nd St SW, to Left on Abby's Lane SW to Left on Smiley Way to cul-de-sac.