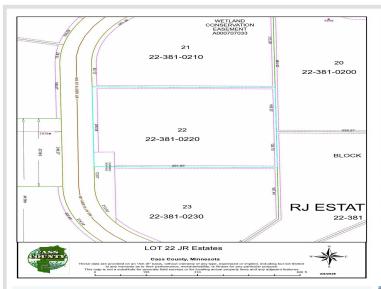

## Additional Details:

Lot Acres 2.54

Lot Dimensions 382x289x381x290

School District 186
Taxes \$58
Taxes with Assessments \$58
Tax Year 2024

## **Driving Directions:**

From Nisswa, North on Hwy 371 to Left on Co Rd 29 (Wilderness Rd) to Right on Co Rd 78 (17th Ave) to Right on 72nd St SW, to Left on Abby's Lane SW to Left on Smiley Way to cul-de-sac.