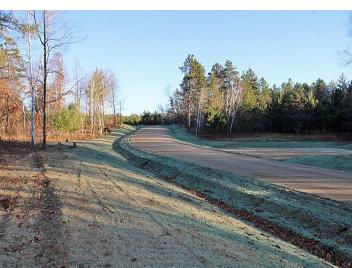

## **Description:**

New residential neighborhood in the heart of the Nisswa and Pequot Lakes area. Nicely wooded 2.25+ acre lots are designed to offer peace and privacy in a rural setting and a great location for your new home. New streets are now paved and ditches hydroseeded, quiet streets without through traffic. Drive through anytime! Parcels other then those in MLS may be available at this time. Close to Gull Lake, Pillsbury State forest, Pelican lake, championship golf and all the lakes area has to offer. See covenants and plat in supplements.

## Additional Details:

Lot Acres 2.54

Lot Dimensions 382x289x381x290

School District 186
Taxes \$58
Taxes with Assessments \$58
Tax Year 2024