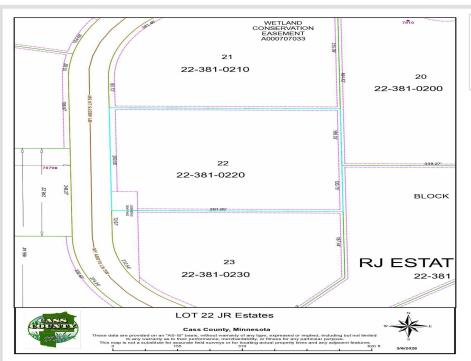

## Additional Details:

Lot Acres 2.54

Lot Dimensions 382x289x381x290

School District 186
Taxes \$58
Taxes with Assessments \$58
Tax Year 2024

## **Driving Directions:**

From Nisswa, North on Hwy 371 to Left on Co Rd 29 (Wilderness Rd) to Right on Co Rd 78 (17th Ave) to Right on 72nd St SW, to Left on Abby's Lane SW to Left on Smiley Way to cul-de-sac.