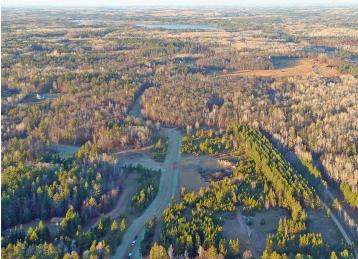

## **Description:**

New residential neighborhood in the heart of the Nisswa and Pequot Lakes area. Nicely wooded 2.25+ acre lots are designed to offer peace and privacy in a rural setting and a great location for your new home. New streets are now paved and ditches hydroseeded, quiet streets without through traffic. Drive through anytime! Parcels other then those in MLS may be available at this time. Close to Gull Lake, Pillsbury State forest, Pelican lake, championship golf and all the lakes area has to offer. See covenants and plat in supplements.