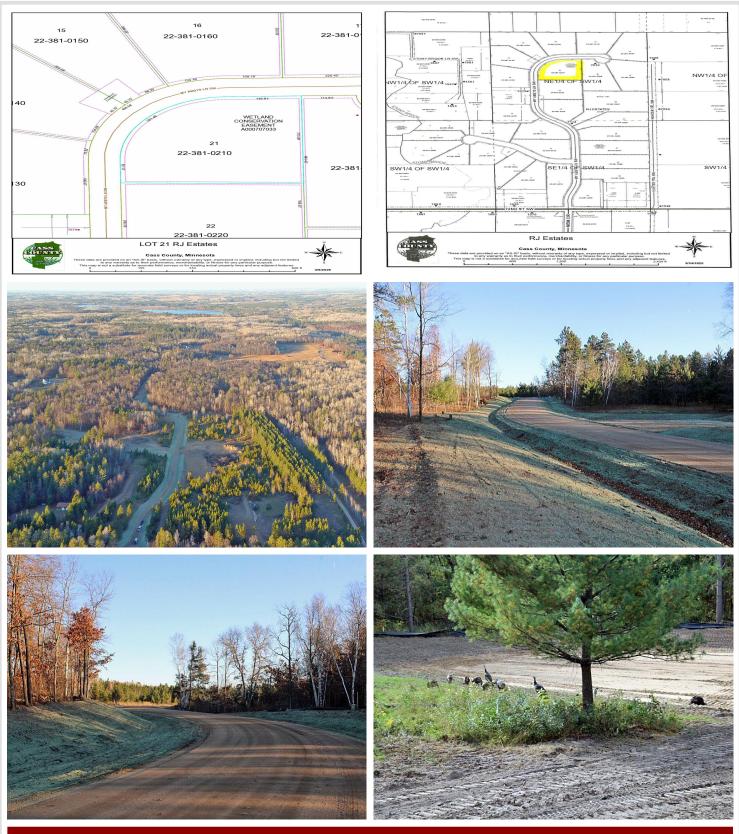

## **Description:**

New residential neighborhood in the heart of the Nisswa and Pequot Lakes area. Nicely wooded 2.25+ acre lots are designed to offer peace and privacy in a rural setting and a great location for your new home. New streets are now paved and ditches hydroseeded, quiet streets without through traffic. Drive through anytime! Parcels other then those in MLS may be available at this time. Close to Gull Lake, Pillsbury State forest, Pelican lake, championship golf and all the lakes area has to offer. See covenants and plat in supplements.

## **Driving Directions:**

From Nisswa, North on Hwy 371 to Left on Co Rd 29 (Wilderness Rd) to Right on Co Rd 78 (17th Ave) to Right on 72nd St SW, to Left on Abby's Lane SW to Left on Smiley Way to cul-de-sac.