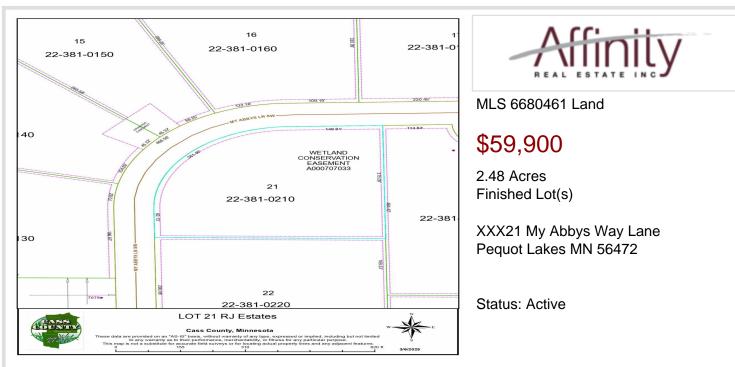

## Additional Details:

| Lot Acres              | 2.48        |
|------------------------|-------------|
| Lot Dimensions         | 593x315x381 |
| School District        | 186         |
| Taxes                  | \$58        |
| Taxes with Assessments | \$58        |
| Tax Year               | 2024        |

## **Driving Directions:**

From Nisswa, North on Hwy 371 to Left on Co Rd 29 (Wilderness Rd) to Right on Co Rd 78 (17th Ave) to Right on 72nd St SW, to Left on Abby's Lane SW to Left on Smiley Way to cul-de-sac.

**\$59,900** MLS 6680461 Land XXX21 My Abbys Way Lane Pequot Lakes MN 56472