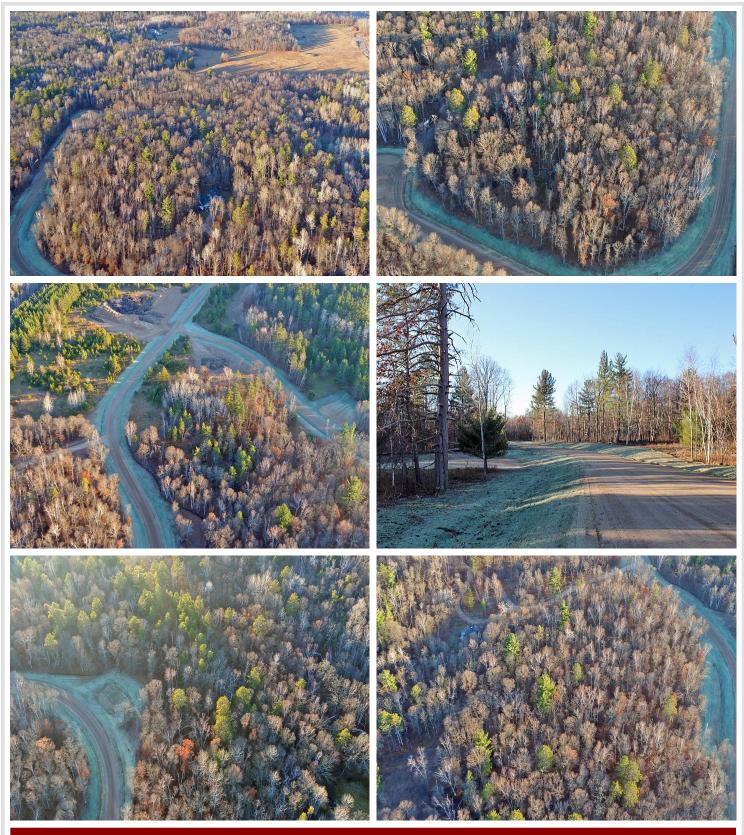

## **Description:**

New residential neighborhood in the heart of the Nisswa and Pequot Lakes area. Nicely wooded 2.25+ acre lots are designed to offer peace and privacy in a rural setting and a great location for your new home. New streets are now paved and ditches hydroseeded, quiet streets without through traffic. Drive through anytime! Parcels other then those in MLS may be available at this time. Close to Gull Lake, Pillsbury State forest, Pelican lake, championship golf and all the lakes area has to offer. See covenants and plat in supplements.