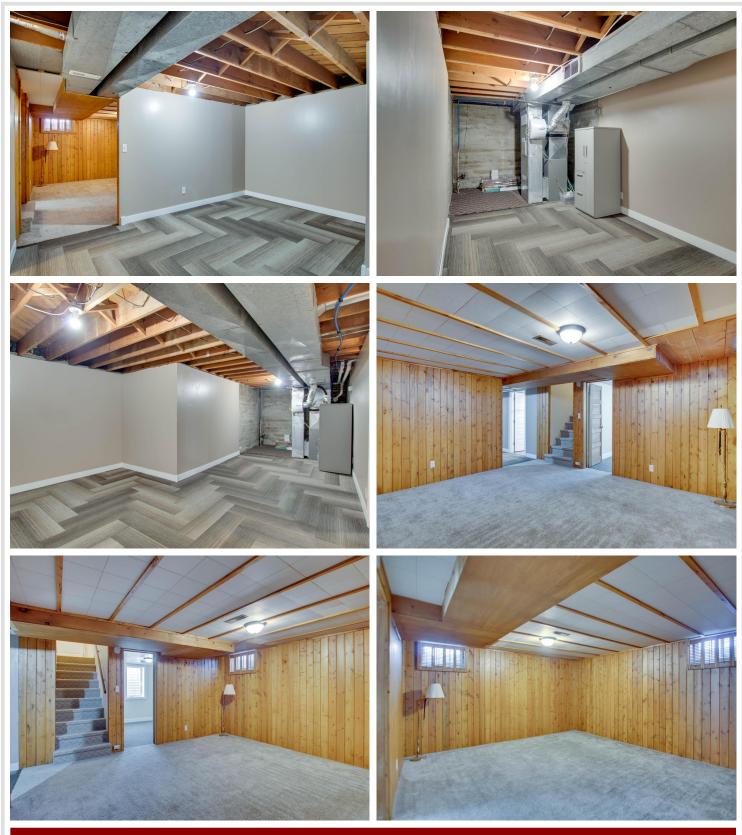

#### Additional Details:

| Year Built             | 1951          |
|------------------------|---------------|
| Lot Acres              | 0.22          |
| Lot Dimensions         | 70x140x70x140 |
| Garage Stalls          | 1             |
| School District        | 31            |
| Taxes                  | \$2,546       |
| Taxes with Assessments | \$2,546       |
| Tax Year               | 2023          |

#### Additional Features:

Basement: Finished Fuel: Natural Gas Garage: 1 Heat: Other Sewer: City Sewer/Connected Water: City Water/Connected Air Conditioning: Central Air