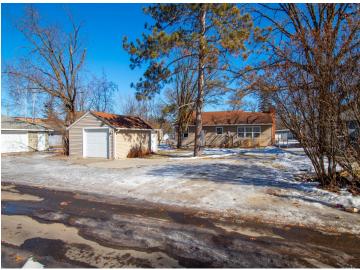

## **Description:**

Welcome to 1611 Calihan NE, a cozy and well-maintained home in the heart of Bemidji. This charming property features a spacious living area perfect for comfortable living. The kitchen offers ample storage and counter space, while the large yard provides plenty of room for outdoor activities.

#### Additional Details:

| Year Built             | 1951          |
|------------------------|---------------|
| Lot Acres              | 0.22          |
| Lot Dimensions         | 70x140x70x140 |
| Garage Stalls          | 1             |
| School District        | 31            |
| Taxes                  | \$2,546       |
| Taxes with Assessments | \$2,546       |
| Tax Year               | 2023          |