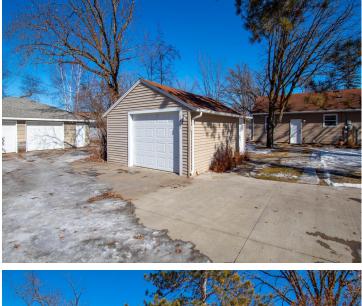

## **Description:**

Welcome to 1611 Calihan NE, a cozy and well-maintained home in the heart of Bemidji. This charming property features a spacious living area perfect for comfortable living. The kitchen offers ample storage and counter space, while the large yard provides plenty of room for outdoor activities.

#### Additional Details:

| Year Built             | 1951          |
|------------------------|---------------|
| Lot Acres              | 0.22          |
| Lot Dimensions         | 70x140x70x140 |
| Garage Stalls          | 1             |
| School District        | 31            |
| Taxes                  | \$2,546       |
| Taxes with Assessments | \$2,546       |
| Tax Year               | 2023          |