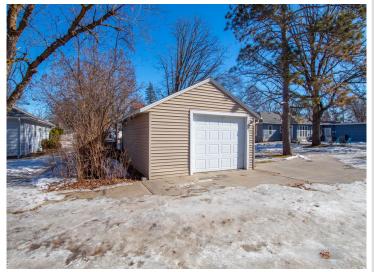

## **Description:**

Welcome to 1611 Calihan NE, a cozy and well-maintained home in the heart of Bemidji. This charming property features a spacious living area perfect for comfortable living. The kitchen offers ample storage and counter space, while the large yard provides plenty of room for outdoor activities.

#### Additional Details:

| Year Built             | 1951          |
|------------------------|---------------|
| Lot Acres              | 0.22          |
| Lot Dimensions         | 70x140x70x140 |
| Garage Stalls          | 1             |
| School District        | 31            |
| Taxes                  | \$2,546       |
| Taxes with Assessments | \$2,546       |
| Tax Year               | 2023          |