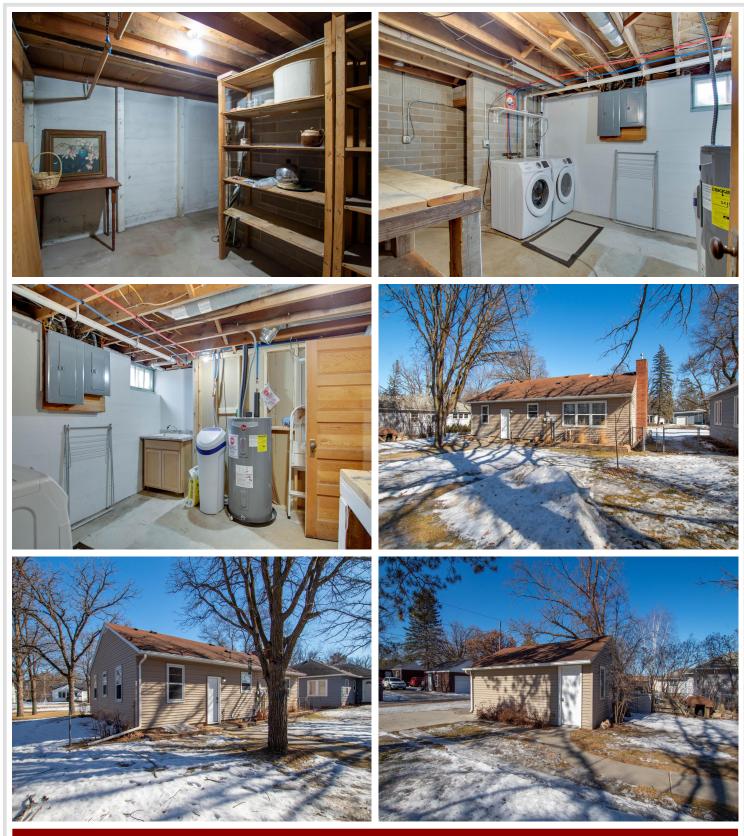

## **Description:**

Welcome to 1611 Calihan NE, a cozy and well-maintained home in the heart of Bemidji. This charming property features a spacious living area perfect for comfortable living. The kitchen offers ample storage and counter space, while the large yard provides plenty of room for outdoor activities.

Conveniently located within a block of Bemidji State University campus, shopping, and local amenities, this home is perfect for first-time buyers, downsizers, or investors. Don't miss this great opportunity!

#### Additional Details:

| Year Built             | 1951          |
|------------------------|---------------|
| Lot Acres              | 0.22          |
| Lot Dimensions         | 70x140x70x140 |
| Garage Stalls          | 1             |
| School District        | 31            |
| Taxes                  | \$2,546       |
| Taxes with Assessments | \$2,546       |
| Tax Year               | 2023          |