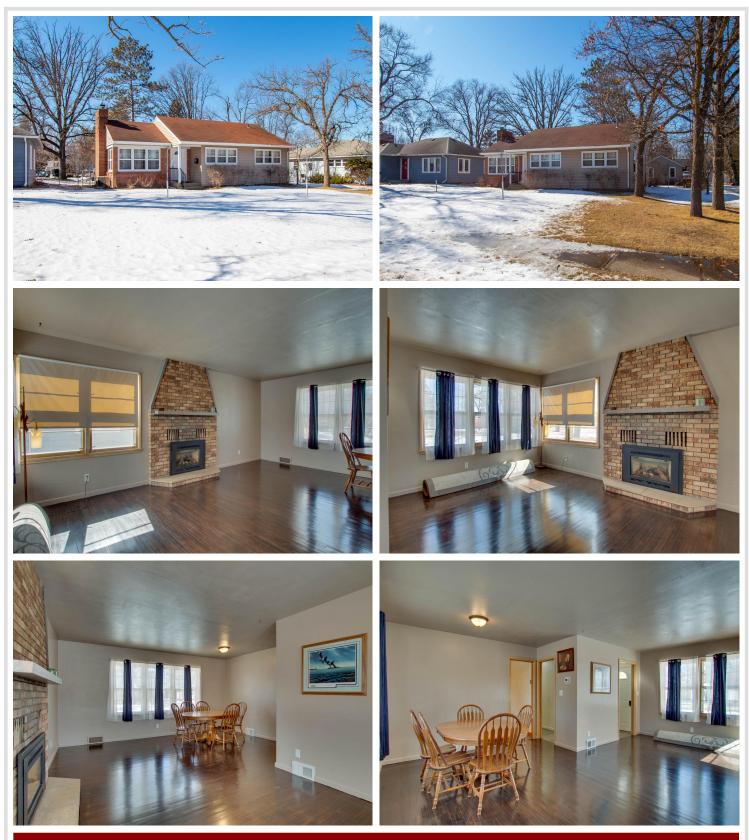

## **Description:**

Welcome to 1611 Calihan NE, a cozy and well-maintained home in the heart of Bemidji. This charming property features a spacious living area perfect for comfortable living. The kitchen offers ample storage and counter space, while the large yard provides plenty of room for outdoor activities.

Conveniently located within a block of Bemidji State University campus, shopping, and local amenities, this home is perfect for first-time buyers, downsizers, or investors. Don't miss this great opportunity!