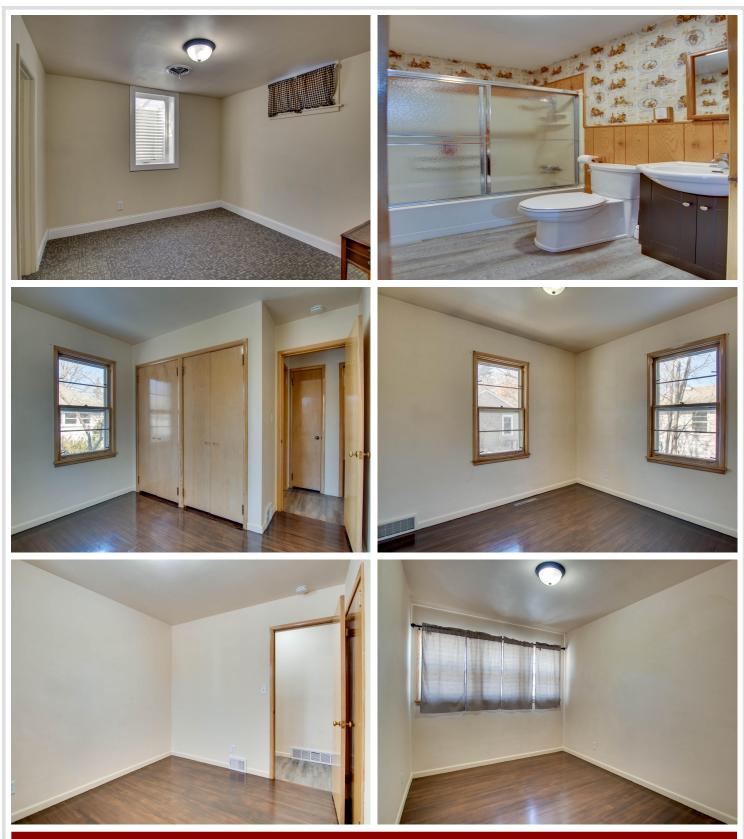

## **Description:**

Welcome to 1611 Calihan NE, a cozy and well-maintained home in the heart of Bemidji. This charming property features a spacious living area perfect for comfortable living. The kitchen offers ample storage and counter space, while the large yard provides plenty of room for outdoor activities.

#### Additional Details:

| Year Built             | 1951          |
|------------------------|---------------|
| Lot Acres              | 0.22          |
| Lot Dimensions         | 70x140x70x140 |
| Garage Stalls          | 1             |
| School District        | 31            |
| Taxes                  | \$2,546       |
| Taxes with Assessments | \$2,546       |
| Tax Year               | 2023          |

#### Additional Features:

Basement: Finished Fuel: Natural Gas Garage: 1 Heat: Other Sewer: City Sewer/Connected Water: City Water/Connected Air Conditioning: Central Air