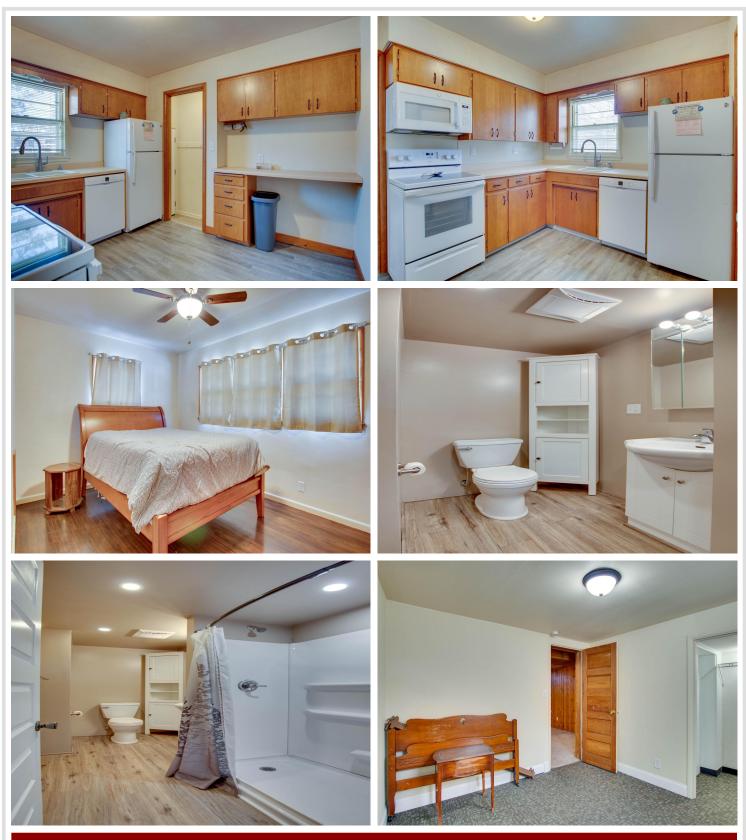

## **Description:**

Welcome to 1611 Calihan NE, a cozy and well-maintained home in the heart of Bemidji. This charming property features a spacious living area perfect for comfortable living. The kitchen offers ample storage and counter space, while the large yard provides plenty of room for outdoor activities.

#### Additional Details:

| Year Built             | 1951          |
|------------------------|---------------|
| Lot Acres              | 0.22          |
| Lot Dimensions         | 70x140x70x140 |
| Garage Stalls          | 1             |
| School District        | 31            |
| Taxes                  | \$2,546       |
| Taxes with Assessments | \$2,546       |
| Tax Year               | 2023          |

#### Additional Features:

Basement: Finished Fuel: Natural Gas Garage: 1 Heat: Other Sewer: City Sewer/Connected Water: City Water/Connected Air Conditioning: Central Air