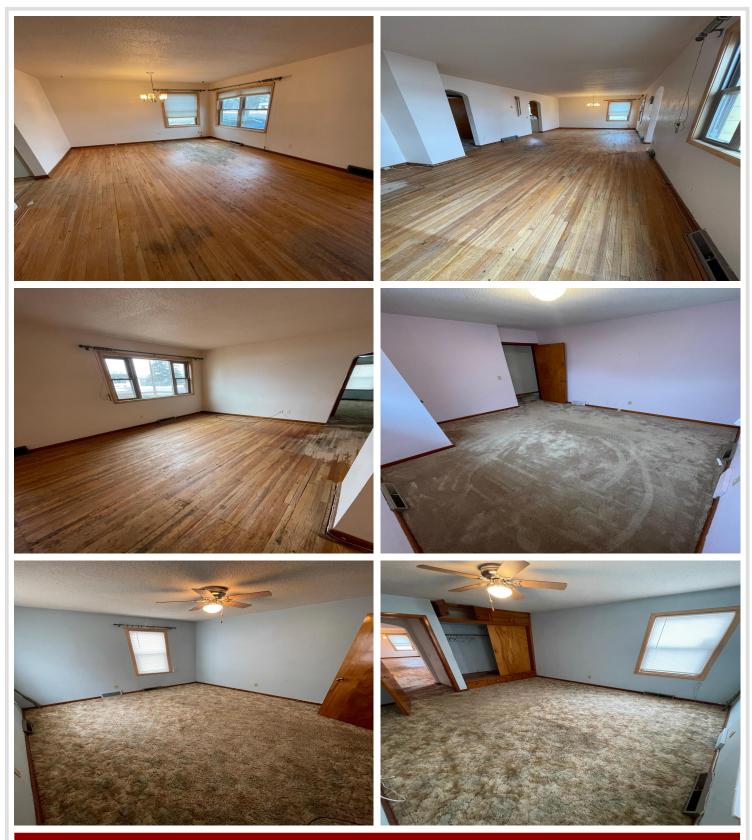

## **Description:**

Looking for an affordable home with accessibility and convenience? This 3 bedroom 1+ bathroom house is the perfect fit! Large kitchen with ample cabinets, main floor laundry, handicap ramp and the full basement offers the ability to finish and increase your living space and build equity.