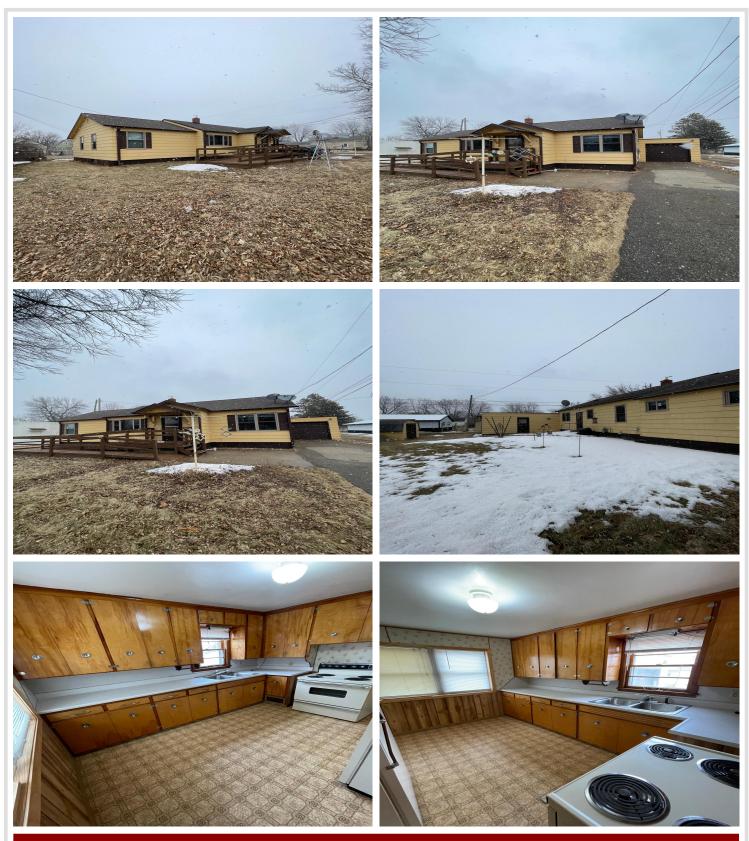

## **Description:**

Looking for an affordable home with accessibility and convenience? This 3 bedroom 1+ bathroom house is the perfect fit! Large kitchen with ample cabinets, main floor laundry, handicap ramp and the full basement offers the ability to finish and increase your living space and build equity.

Close to schools, shopping and parks this home is a great opportunity for first time buyers, downsizers or investors!