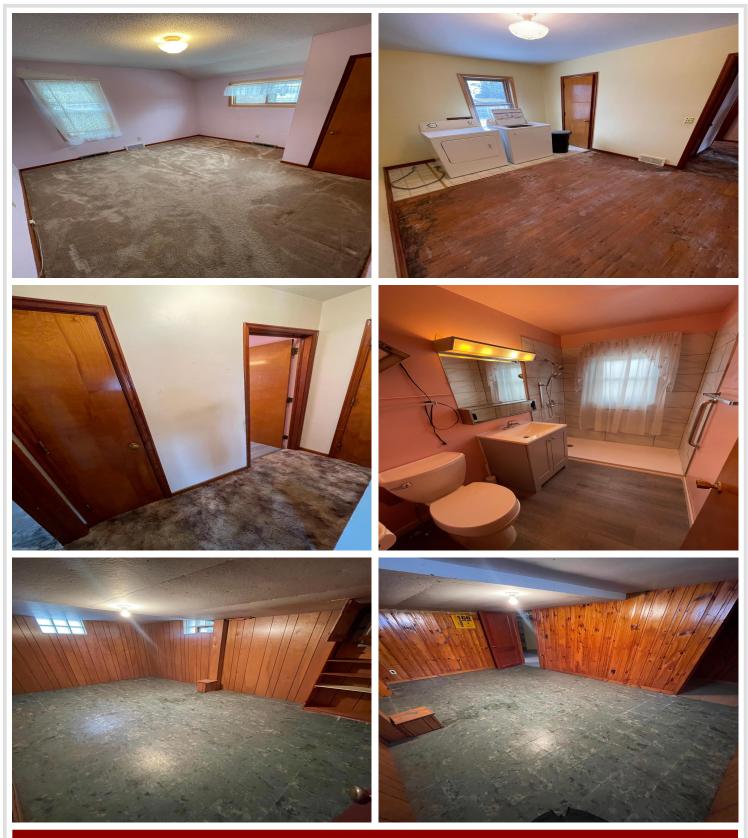

## **Description:**

Looking for an affordable home with accessibility and convenience? This 3 bedroom 1+ bathroom house is the perfect fit! Large kitchen with ample cabinets, main floor laundry, handicap ramp and the full basement offers the ability to finish and increase your living space and build equity.