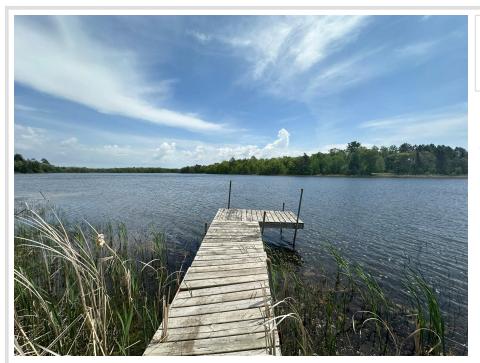

## **Description:**

This fantastic building site has been cleared and is surrounded by pine trees, creating a peaceful setting with 3.2 acres of privacy and 346' of lakeshore. The gentle elevation down to the waterfront offers wonderful lake views. With nearly 80 acres of lake to explore, this natural environmental lake provides good fishing and is located within a 10-minute drive to Park Rapids.