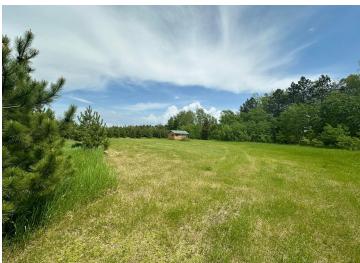

## **Description:**

This fantastic building site has been cleared and is surrounded by pine trees, creating a peaceful setting with 3.2 acres of privacy and 346' of lakeshore. The gentle elevation down to the waterfront offers wonderful lake views. With nearly 80 acres of lake to explore, this natural environmental lake provides good fishing and is located within a 10-minute drive to Park Rapids.

## **Additional Details:**

Lot Acres3.2Lot Dimensions346xirrSchool District309Taxes\$540Taxes with Assessments\$540Tax Year2024