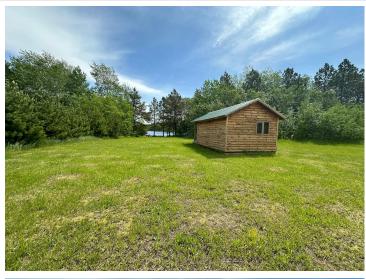

## **Description:**

This fantastic building site has been cleared and is surrounded by pine trees, creating a peaceful setting with 3.2 acres of privacy and 346' of lakeshore. The gentle elevation down to the waterfront offers wonderful lake views. With nearly 80 acres of lake to explore, this natural environmental lake provides good fishing and is located within a 10-minute drive to Park Rapids.