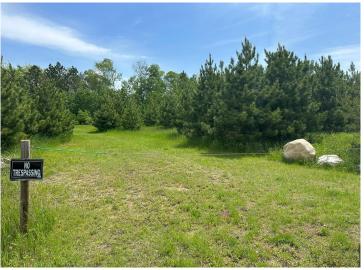

## **Description:**

This fantastic building site has been cleared and is surrounded by pine trees, creating a peaceful setting with 3.2 acres of privacy and 346' of lakeshore. The gentle elevation down to the waterfront offers wonderful lake views. With nearly 80 acres of lake to explore, this natural environmental lake provides good fishing and is located within a 10-minute drive to Park Rapids.