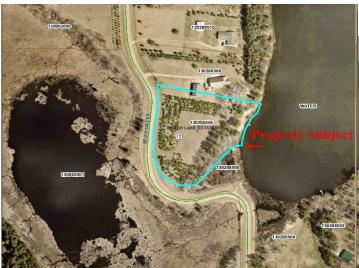

## **Description:**

This fantastic building site has been cleared and is surrounded by pine trees, creating a peaceful setting with 3.2 acres of privacy and 346' of lakeshore. The gentle elevation down to the waterfront offers wonderful lake views. With nearly 80 acres of lake to explore, this natural environmental lake provides good fishing and is located within a 10-minute drive to Park Rapids.

## **Additional Details:**

Lot Acres3.2Lot Dimensions346xirrSchool District309Taxes\$540Taxes with Assessments\$540Tax Year2024

## **Driving Directions:**

From 34/71 in Park Rapids, South on 71 to a left on County Road 14 to a right on Brush Lake Lane to property.

Listed By: Wolff & Simon Real Estate

Affinity Real Estate Inc. participates in the Regional Multiple Listing Service of Minnesota, Inc Broker Reciprocity (sm) program, allowing us to display other broker's listings on our website. All properties are subject to prior sale, change or withdrawal.