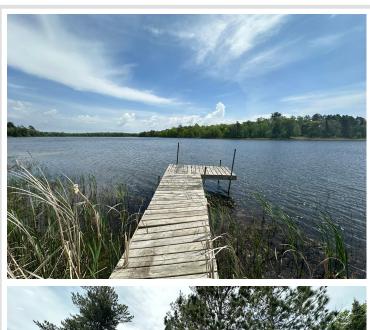

## **Description:**

This fantastic building site has been cleared and is surrounded by pine trees, creating a peaceful setting with 3.2 acres of privacy and 346' of lakeshore. The gentle elevation down to the waterfront offers wonderful lake views. With nearly 80 acres of lake to explore, this natural environmental lake provides good fishing and is located within a 10-minute drive to Park Rapids.