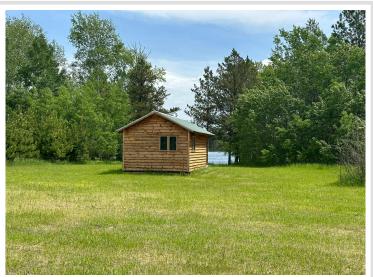

## **Description:**

This fantastic building site has been cleared and is surrounded by pine trees, creating a peaceful setting with 3.2 acres of privacy and 346' of lakeshore. The gentle elevation down to the waterfront offers wonderful lake views. With nearly 80 acres of lake to explore, this natural environmental lake provides good fishing and is located within a 10-minute drive to Park Rapids.

## **Additional Details:**

Lot Acres3.2Lot Dimensions346xirrSchool District309Taxes\$540Taxes with Assessments\$540Tax Year2024