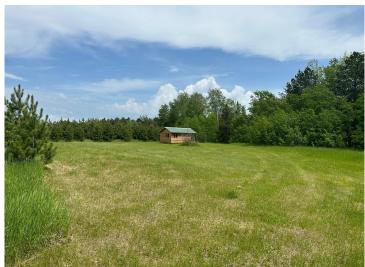

## **Description:**

This fantastic building site has been cleared and is surrounded by pine trees, creating a peaceful setting with 3.2 acres of privacy and 346' of lakeshore. The gentle elevation down to the waterfront offers wonderful lake views. With nearly 80 acres of lake to explore, this natural environmental lake provides good fishing and is located within a 10-minute drive to Park Rapids.

## **Additional Details:**

Lot Acres3.2Lot Dimensions346xirrSchool District309Taxes\$540Taxes with Assessments\$540Tax Year2024