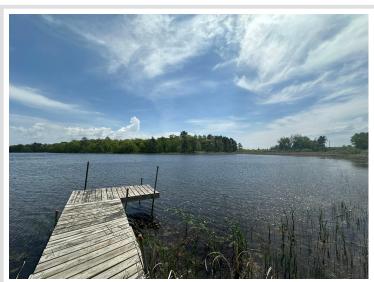

## **Description:**

This fantastic building site has been cleared and is surrounded by pine trees, creating a peaceful setting with 3.2 acres of privacy and 346' of lakeshore. The gentle elevation down to the waterfront offers wonderful lake views. With nearly 80 acres of lake to explore, this natural environmental lake provides good fishing and is located within a 10-minute drive to Park Rapids.