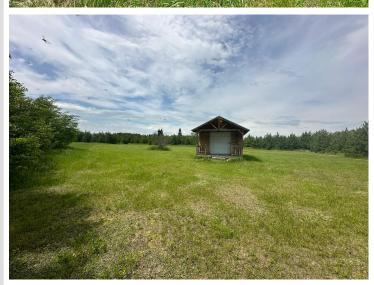

## **Description:**

This fantastic building site has been cleared and is surrounded by pine trees, creating a peaceful setting with 3.2 acres of privacy and 346' of lakeshore. The gentle elevation down to the waterfront offers wonderful lake views. With nearly 80 acres of lake to explore, this natural environmental lake provides good fishing and is located within a 10-minute drive to Park Rapids.