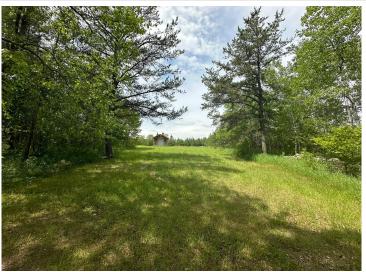

## **Description:**

This fantastic building site has been cleared and is surrounded by pine trees, creating a peaceful setting with 3.2 acres of privacy and 346' of lakeshore. The gentle elevation down to the waterfront offers wonderful lake views. With nearly 80 acres of lake to explore, this natural environmental lake provides good fishing and is located within a 10-minute drive to Park Rapids.