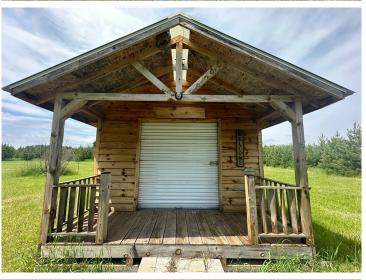

## **Description:**

This fantastic building site has been cleared and is surrounded by pine trees, creating a peaceful setting with 3.2 acres of privacy and 346' of lakeshore. The gentle elevation down to the waterfront offers wonderful lake views. With nearly 80 acres of lake to explore, this natural environmental lake provides good fishing and is located within a 10-minute drive to Park Rapids.