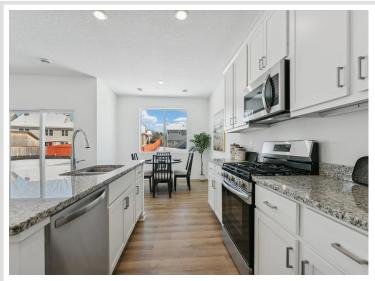

## **Description:**

Experience the luxury in one-level living with this stunning 3-bedroom, 2-bath home. The Rockwood boasts a bright and airy open concept design, bathed in natural light from many windows. Home features include a spacious kitchen adorned with beautiful granite countertops, sleek stainless steel appliances, and soft-close cabinetry. Enjoy the luxurious feel of 9-foot ceilings, durable LVP flooring, and a convenient mudroom. Step outside to your patio, perfect for relaxation or entertaining, and take advantage of the attached two-car garage. The private owner's suite is a true retreat, complete with a full en-suite bathroom and a generous walk-in closet. Double lot .42 Acres in Breezy Point with option to be apart of Dellwood acres association to have access to lake Ossawinnamakee with possible boat slip! Become apart of the growing Breezy Point community. Enjoy great restaurants, lakes, and golf all with in five minute drive.