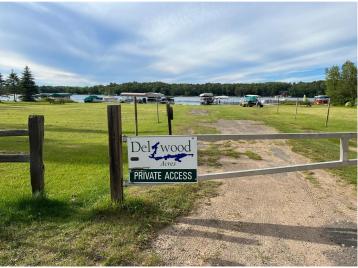

## **Description:**

Experience the luxury in one-level living with this stunning 3-bedroom, 2-bath home. The Rockwood boasts a bright and airy open concept design, bathed in natural light from many windows. Home features include a spacious kitchen adorned with beautiful granite countertops, sleek stainless steel appliances, and soft-close cabinetry. Enjoy the luxurious feel of 9-foot ceilings, durable LVP flooring, and a convenient mudroom. Step outside to your patio, perfect for relaxation or entertaining, and take advantage of the attached two-car garage. The private owner's suite is a true retreat, complete with a full en-suite bathroom and a generous walk-in closet. Double lot .42 Acres in Breezy Point with option to be apart of Dellwood acres association to have access to lake Ossawinnamakee with possible boat slip! Become apart of the growing Breezy Point community. Enjoy great restaurants, lakes, and golf all with in five minute drive.