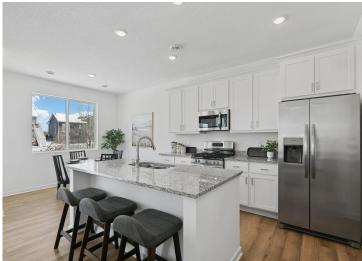

## **Description:**

Experience the luxury in one-level living with this stunning 3-bedroom, 2-bath home. The Rockwood boasts a bright and airy open concept design, bathed in natural light from many windows. Home features include a spacious kitchen adorned with beautiful granite countertops, sleek stainless steel appliances, and soft-close cabinetry. Enjoy the luxurious feel of 9-foot ceilings, durable LVP flooring, and a convenient mudroom. Step outside to your patio, perfect for relaxation or entertaining, and take advantage of the attached two-car garage. The private owner's suite is a true retreat, complete with a full en-suite bathroom and a generous walk-in closet. Double lot .42 Acres in Breezy Point with option to be apart of Dellwood acres association to have access to lake Ossawinnamakee with possible boat slip! Become apart of the growing Breezy Point community. Enjoy great restaurants, lakes, and golf all with in five minute drive.