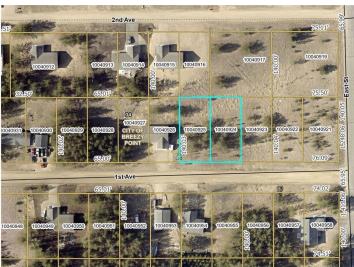

MLS 6680684 Lake Home

\$363,400

1,405 sq ft 3 bedrooms 2 baths

TBD 1st Avenue Breezy Point MN 56472

Waterfront: Ossawinnamakee

Status: Active

## **Additional Details:**

Year Built 2025 Lot Acres 0.42 Lot Dimensions 130x140 Garage Stalls 2

School District 186 Taxes \$54 Taxes with Assessments \$54 Tax Year 2024

## **Driving Directions:**

From Breezy Point Gates, left on County Road 11 to left on East Street, left on 1st Avenue to lots will be on the right.

Listed By: Counselor Realty Brainerd Lakes

Affinity Real Estate Inc. participates in the Regional Multiple Listing Service of Minnesota, Inc Broker Reciprocity (sm) program, allowing us to display other broker's listings on our website. All properties are subject to prior sale, change or withdrawal.