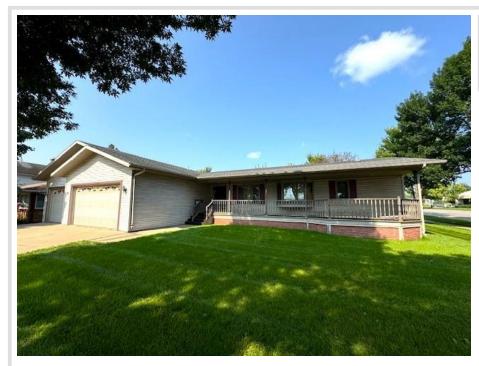

# **Description:**

Location matters and this 3 bed 3 bath ranch style home has that. Conveniently located a block from downtown Wadena and Jefferson St, it is walking distance to the library, grocery store, movie theatre, the brewery and so many more shops and restaurants. Home features three main floor bedrooms with a primary suite and walk in closet. A large living room and dining room, main floor laundry, and plenty of closet/storage space. The lower level has a wet bar, large family room, hot tub room with exhaust fan, and two non-conforming bedrooms for even more options. No need to worry about the ever-changing elements Minnesota offers us--property has a three-stall attached and heated garage. In all, over 3600 finished square feet! This home is priced below tax value and is ready for new ownership.