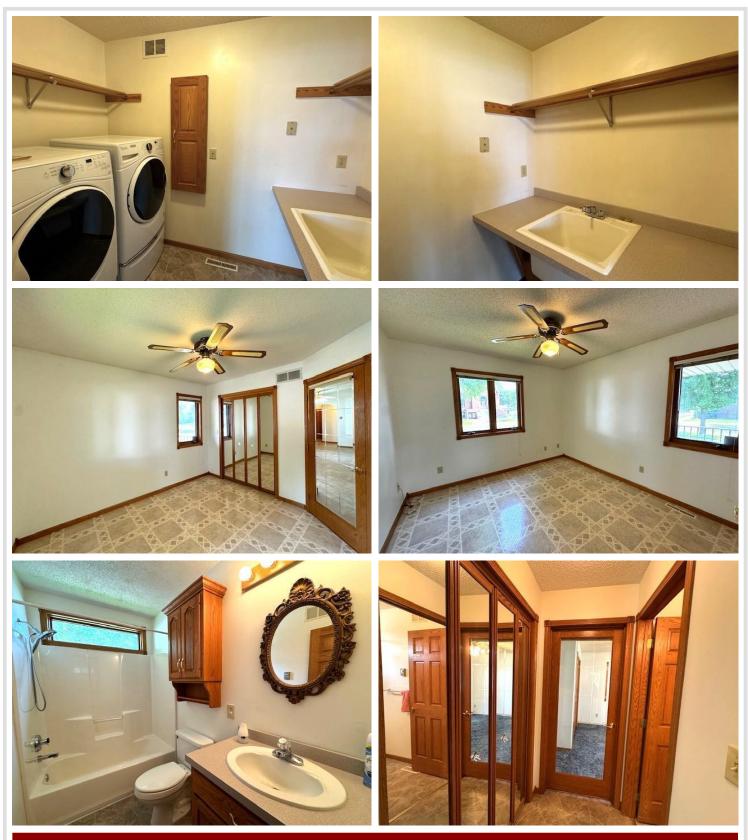

# **Description:**

Location matters and this 3 bed 3 bath ranch style home has that. Conveniently located a block from downtown Wadena and Jefferson St, it is walking distance to the library, grocery store, movie theatre, the brewery and so many more shops and restaurants. Home features three main floor bedrooms with a primary suite and walk in closet. A large living room and dining room, main floor laundry, and plenty of closet/storage space. The lower level has a wet bar, large family room, hot tub room with exhaust fan, and two non-conforming bedrooms for even more options. No need to worry about the ever-changing elements Minnesota offers us--property has a three-stall attached and heated garage. In all, over 3600 finished square feet! This home is priced below tax value and is ready for new ownership.