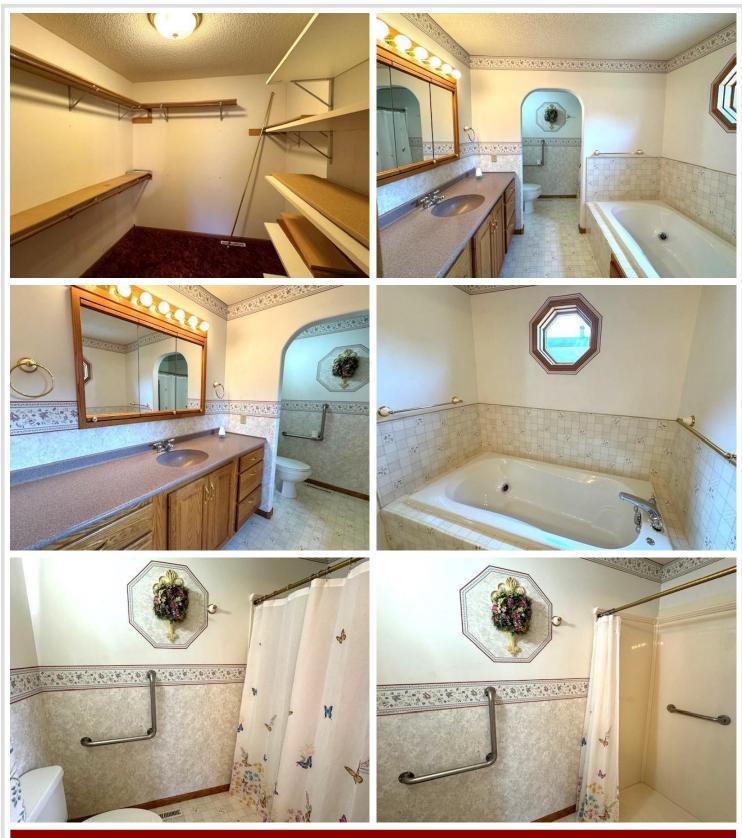

# **Description:**

Location matters and this 3 bed 3 bath ranch style home has that. Conveniently located a block from downtown Wadena and Jefferson St, it is walking distance to the library, grocery store, movie theatre, the brewery and so many more shops and restaurants. Home features three main floor bedrooms with a primary suite and walk in closet. A large living room and dining room, main floor laundry, and plenty of closet/storage space. The lower level has a wet bar, large family room, hot tub room with exhaust fan, and two non-conforming bedrooms for even more options. No need to worry about the ever-changing elements Minnesota offers us--property has a three-stall attached and heated garage. In all, over 3600 finished square feet! This home is priced below tax value and is ready for new ownership.