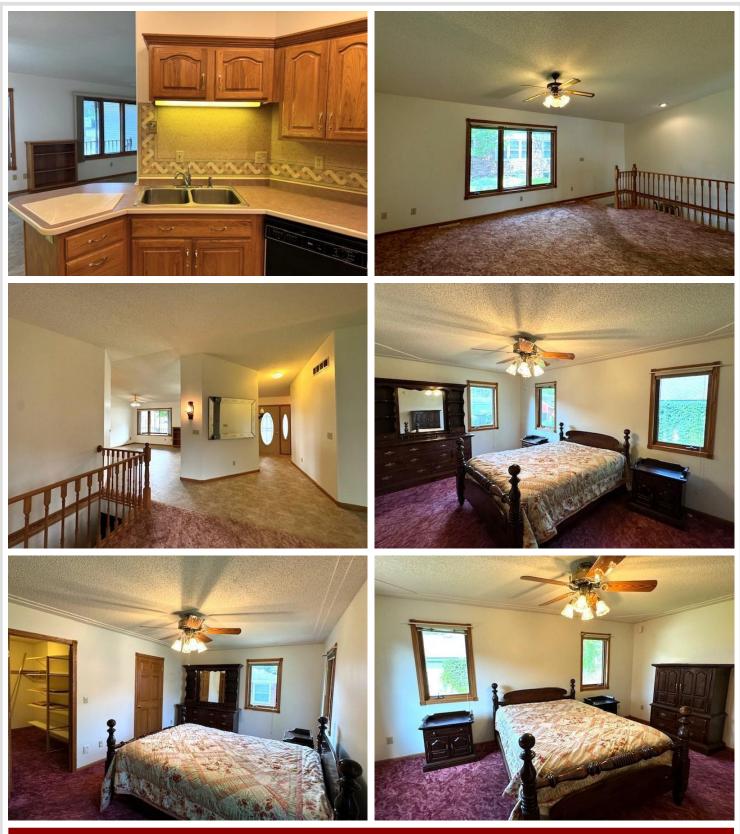

# **Description:**

Location matters and this 3 bed 3 bath ranch style home has that. Conveniently located a block from downtown Wadena and Jefferson St, it is walking distance to the library, grocery store, movie theatre, the brewery and so many more shops and restaurants. Home features three main floor bedrooms with a primary suite and walk in closet. A large living room and dining room, main floor laundry, and plenty of closet/storage space. The lower level has a wet bar, large family room, hot tub room with exhaust fan, and two non-conforming bedrooms for even more options. No need to worry about the ever-changing elements Minnesota offers us--property has a three-stall attached and heated garage. In all, over 3600 finished square feet! This home is priced below tax value and is ready for new ownership.