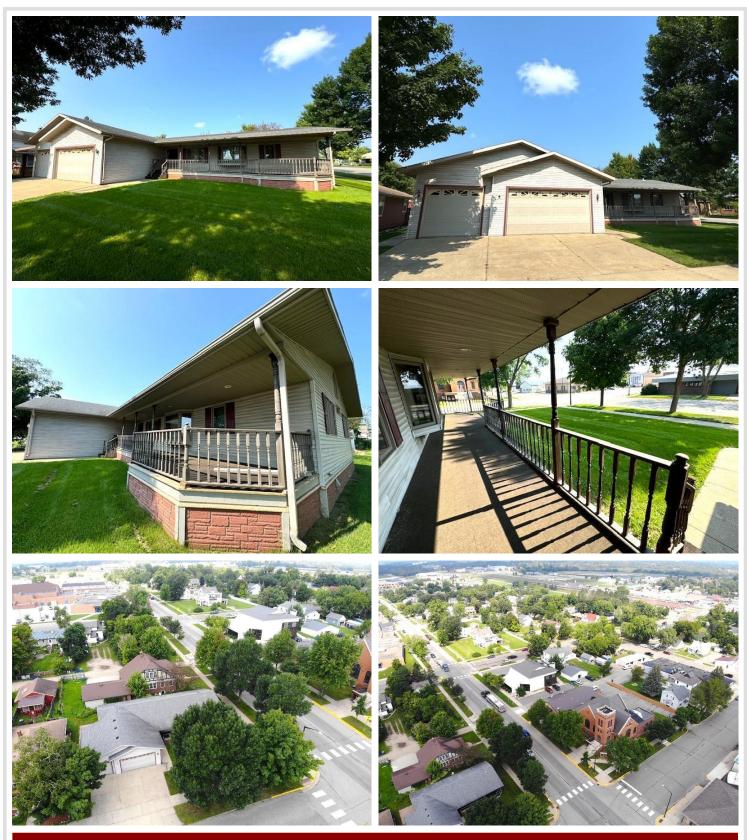

# **Description:**

Location matters and this 3 bed 3 bath ranch style home has that. Conveniently located a block from downtown Wadena and Jefferson St, it is walking distance to the library, grocery store, movie theatre, the brewery and so many more shops and restaurants. Home features three main floor bedrooms with a primary suite and walk in closet. A large living room and dining room, main floor laundry, and plenty of closet/storage space. The lower level has a wet bar, large family room, hot tub room with exhaust fan, and two non-conforming bedrooms for even more options. No need to worry about the ever-changing elements Minnesota offers us--property has a three-stall attached and heated garage. In all, over 3600 finished square feet! This home is priced below tax value and is ready for new ownership.

# **Driving Directions:**

From Jefferson St in Wadena, take Highway 29 a block to the home.

Listed By: Hinkle Realty

Affinity Real Estate Inc. participates in the Regional Multiple Listing Service of Minnesota, Inc Broker Reciprocity (sm) program, allowing us to display other broker's listings on our website. All properties are subject to prior sale, change or withdrawal.