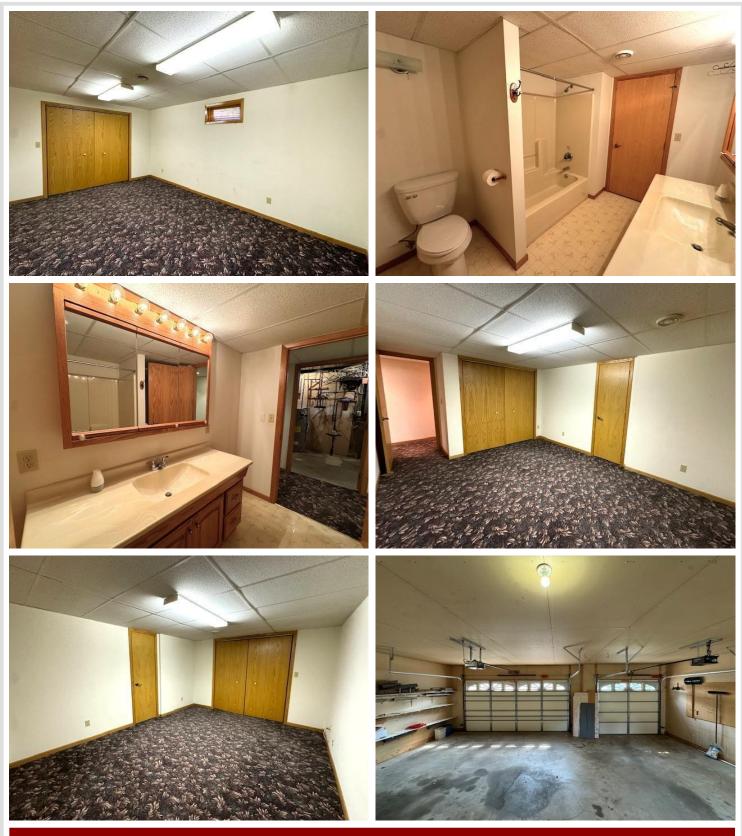

# **Description:**

Location matters and this 3 bed 3 bath ranch style home has that. Conveniently located a block from downtown Wadena and Jefferson St, it is walking distance to the library, grocery store, movie theatre, the brewery and so many more shops and restaurants. Home features three main floor bedrooms with a primary suite and walk in closet. A large living room and dining room, main floor laundry, and plenty of closet/storage space. The lower level has a wet bar, large family room, hot tub room with exhaust fan, and two non-conforming bedrooms for even more options. No need to worry about the ever-changing elements Minnesota offers us--property has a three-stall attached and heated garage. In all, over 3600 finished square feet! This home is priced below tax value and is ready for new ownership.