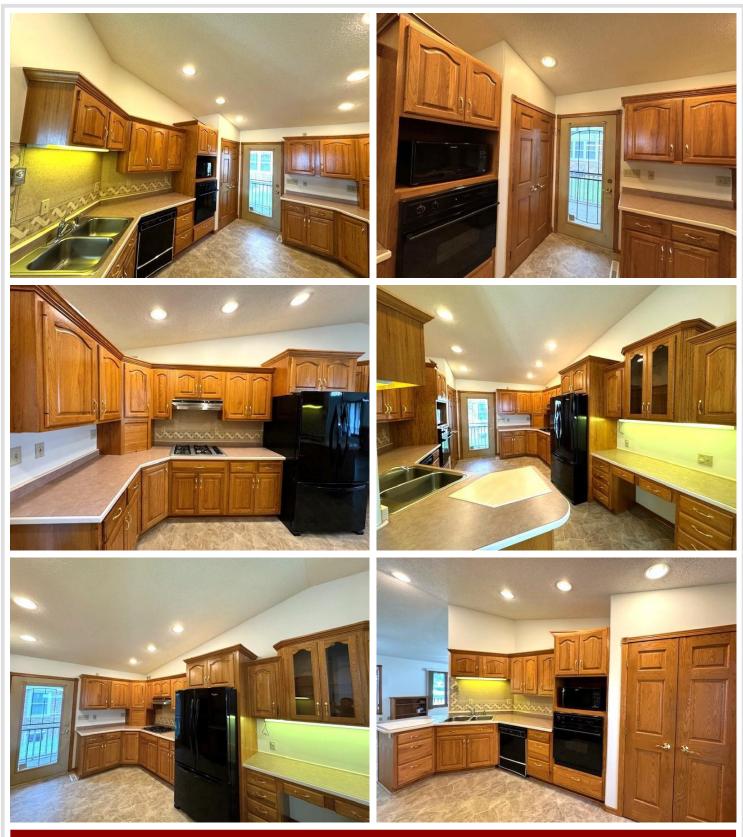

# **Description:**

Location matters and this 3 bed 3 bath ranch style home has that. Conveniently located a block from downtown Wadena and Jefferson St, it is walking distance to the library, grocery store, movie theatre, the brewery and so many more shops and restaurants. Home features three main floor bedrooms with a primary suite and walk in closet. A large living room and dining room, main floor laundry, and plenty of closet/storage space. The lower level has a wet bar, large family room, hot tub room with exhaust fan, and two non-conforming bedrooms for even more options. No need to worry about the ever-changing elements Minnesota offers us--property has a three-stall attached and heated garage. In all, over 3600 finished square feet! This home is priced below tax value and is ready for new ownership.