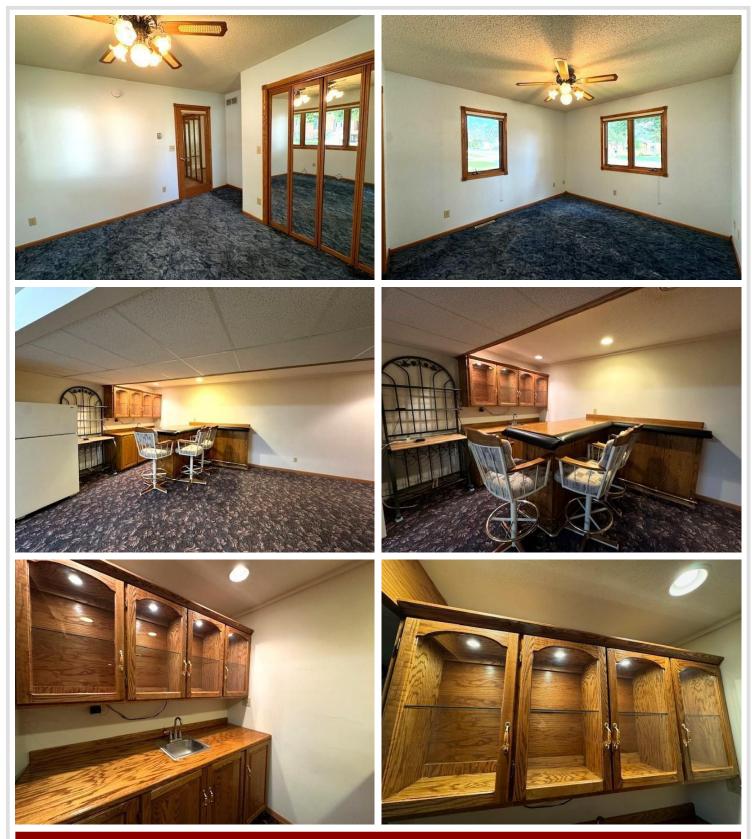

# **Description:**

Location matters and this 3 bed 3 bath ranch style home has that. Conveniently located a block from downtown Wadena and Jefferson St, it is walking distance to the library, grocery store, movie theatre, the brewery and so many more shops and restaurants. Home features three main floor bedrooms with a primary suite and walk in closet. A large living room and dining room, main floor laundry, and plenty of closet/storage space. The lower level has a wet bar, large family room, hot tub room with exhaust fan, and two non-conforming bedrooms for even more options. No need to worry about the ever-changing elements Minnesota offers us--property has a three-stall attached and heated garage. In all, over 3600 finished square feet! This home is priced below tax value and is ready for new ownership.