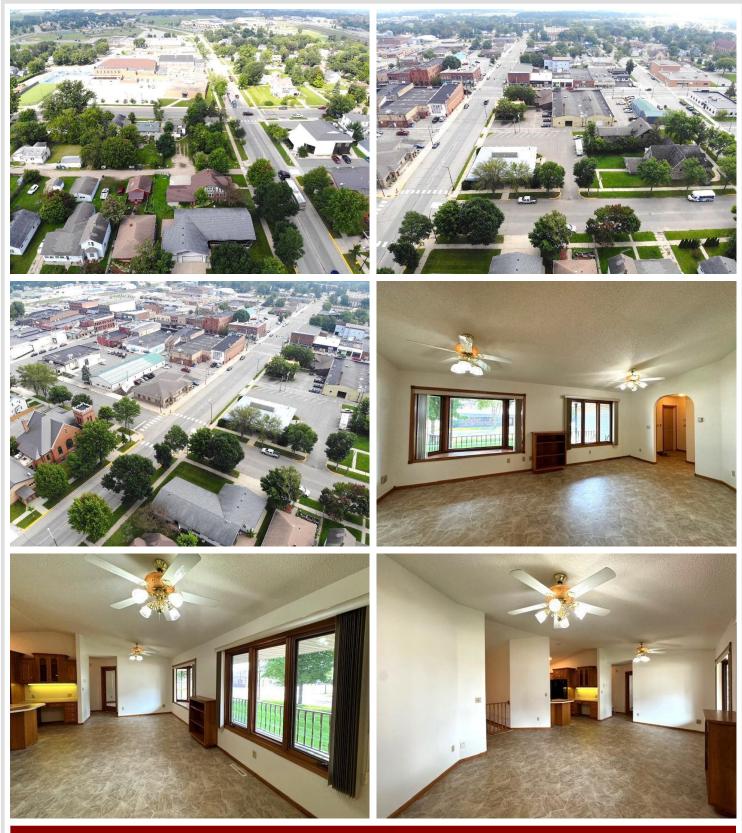

# **Description:**

Location matters and this 3 bed 3 bath ranch style home has that. Conveniently located a block from downtown Wadena and Jefferson St, it is walking distance to the library, grocery store, movie theatre, the brewery and so many more shops and restaurants. Home features three main floor bedrooms with a primary suite and walk in closet. A large living room and dining room, main floor laundry, and plenty of closet/storage space. The lower level has a wet bar, large family room, hot tub room with exhaust fan, and two non-conforming bedrooms for even more options. No need to worry about the ever-changing elements Minnesota offers us--property has a three-stall attached and heated garage. In all, over 3600 finished square feet! This home is priced below tax value and is ready for new ownership.