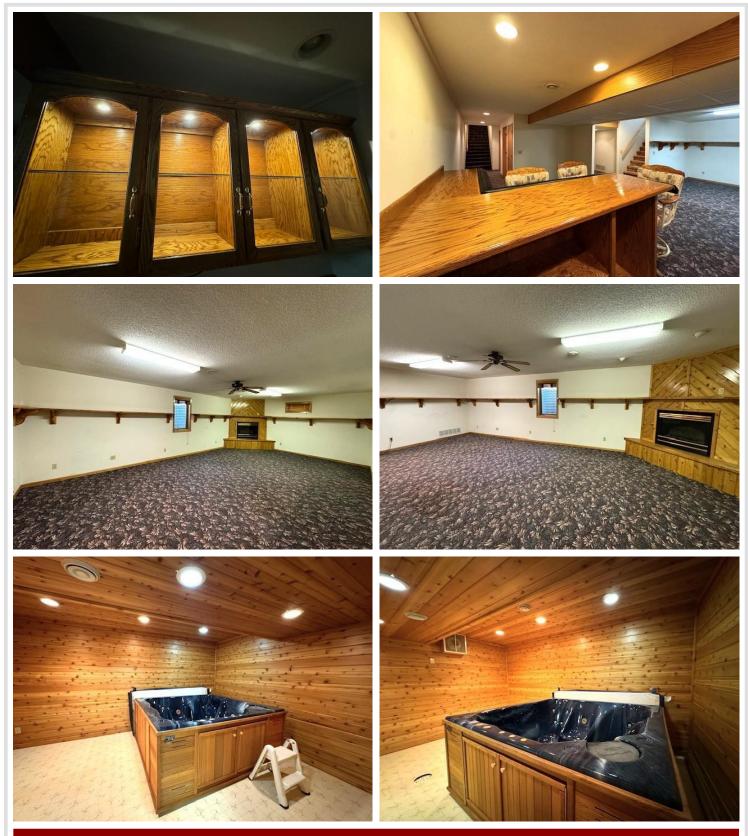

# **Description:**

Location matters and this 3 bed 3 bath ranch style home has that. Conveniently located a block from downtown Wadena and Jefferson St, it is walking distance to the library, grocery store, movie theatre, the brewery and so many more shops and restaurants. Home features three main floor bedrooms with a primary suite and walk in closet. A large living room and dining room, main floor laundry, and plenty of closet/storage space. The lower level has a wet bar, large family room, hot tub room with exhaust fan, and two non-conforming bedrooms for even more options. No need to worry about the ever-changing elements Minnesota offers us--property has a three-stall attached and heated garage. In all, over 3600 finished square feet! This home is priced below tax value and is ready for new ownership.