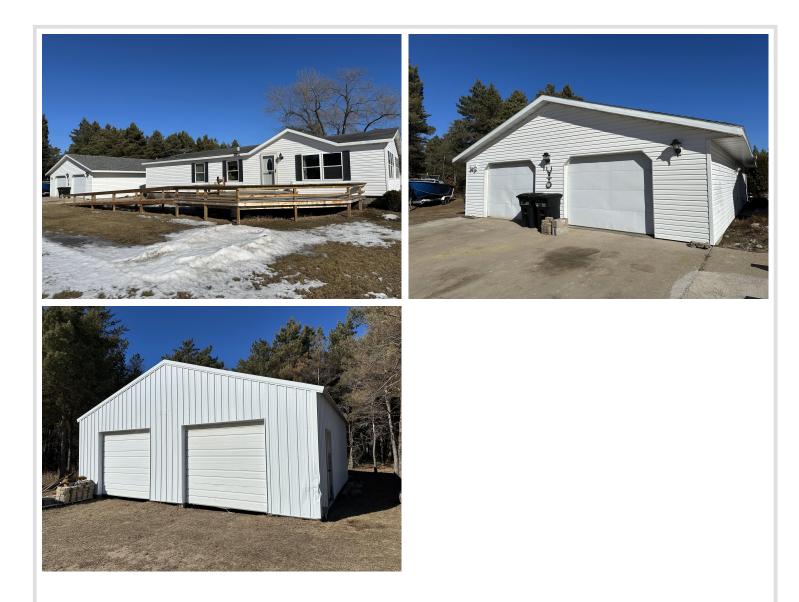

## **Description:**

Large 2+ bedroom, 2 bath manufactured home on 14+ acres just west of Bemidji in Wilton. Partially handicapped accessible. Detached 2 car garage with a heated workshop and a small apartment with kitchen and bathroom. Property also includes a 30' by 30' pole building with a dirt floor. The property has two utility easements across it, but much of the property is a pine plantation. House features a large deck and a full perimeter concrete block foundation. The home does need some TLC, but this is a good opportunity for an affordable home with acreage.