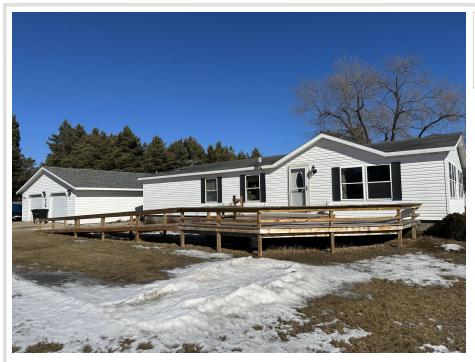

## **Description:**

Large 2+ bedroom, 2 bath manufactured home on 14+ acres just west of Bemidji in Wilton. Partially handicapped accessible. Detached 2 car garage with a heated workshop and a small apartment with kitchen and bathroom. Property also includes a 30' by 30' pole building with a dirt floor. The property has two utility easements across it, but much of the property is a pine plantation. House features a large deck and a full perimeter concrete block foundation. The home does need some TLC, but this is a good opportunity for an affordable home with acreage.