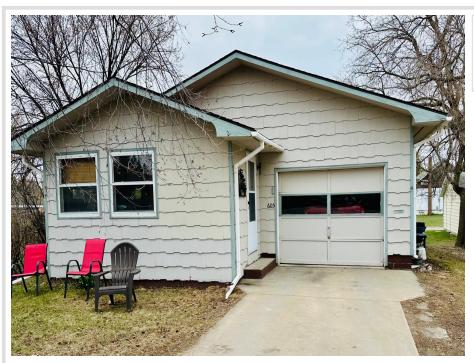

MLS 6680955 Residential

\$100,000

812 sq ft 1 bedrooms 1 baths

605 Park Avenue Park Rapids MN 56470

Status: Pending

## **Description:**

This charming home features a bright living space, an enclosed front porch, and a partial unfinished basement, perfect for storage or future expansion. Enjoy the convenience of an attached single-car garage and fencing in the backyard, ideal for pets or outdoor gatherings. Great opportunity for first-time buyers or investors!