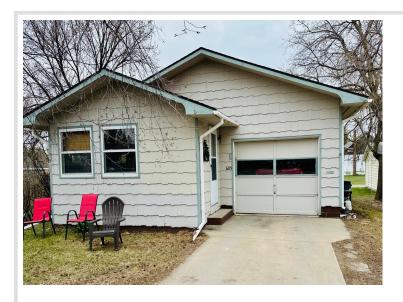

MLS 6680955 Residential

\$100,000

812 sq ft 1 bedrooms 1 baths

605 Park Avenue Park Rapids MN 56470

Status: Pending

## **Description:**

This charming home features a bright living space, an enclosed front porch, and a partial unfinished basement, perfect for storage or future expansion. Enjoy the convenience of an attached single-car garage and fencing in the backyard, ideal for pets or outdoor gatherings. Great opportunity for first-time buyers or investors!