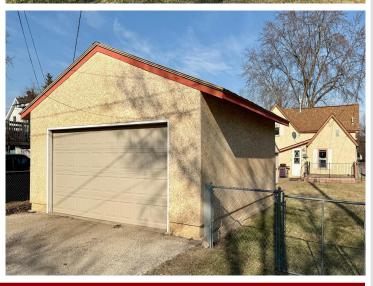

Outside, you'll find a 22x22 detached 2-car garage with a metal roof, a handy storage shed, and a fenced yard - perfect for pets, kids, and outdoor entertaining. This property is a fantastic opportunity to build equity. Located in the heart of Brainerd, you'll enjoy easy access to schools, parks, shopping, and dining.