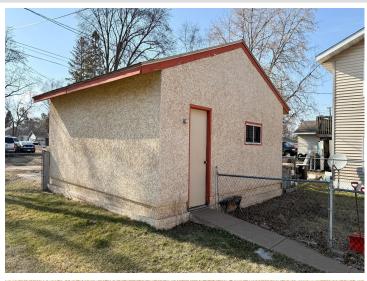

Outside, you'll find a 22x22 detached 2-car garage with a metal roof, a handy storage shed, and a fenced yard - perfect for pets, kids, and outdoor entertaining. This property is a fantastic opportunity to build equity. Located in the heart of Brainerd, you'll enjoy easy access to schools, parks, shopping, and dining.