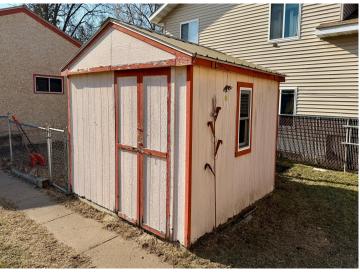

Outside, you'll find a 22x22 detached 2-car garage with a metal roof, a handy storage shed, and a fenced yard - perfect for pets, kids, and outdoor entertaining. This property is a fantastic opportunity to build equity. Located in the heart of Brainerd, you'll enjoy easy access to schools, parks, shopping, and dining.