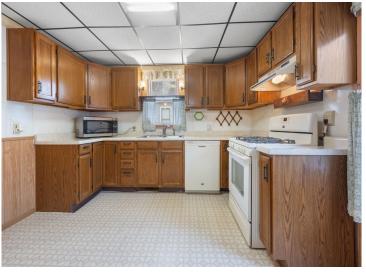

## **Description:**

Charming 1.5-Story Home with Potential!

This 3-bedroom, 1.5-bath home offers 1,398 square feet of living space and is ready for your personal touch! Featuring convenient main-level living quarters including laundry and a bedroom/home office. The upper half-story provides additional space for a second and third bedrooms or main bedroom and bonus area.

Outside, you'll find a 22x22 detached 2-car garage with a metal roof, a handy storage shed, and a fenced yard - perfect for pets, kids, and outdoor entertaining. This property is a fantastic opportunity to build equity. Located in the heart of Brainerd, you'll enjoy easy access to schools, parks, shopping, and dining.