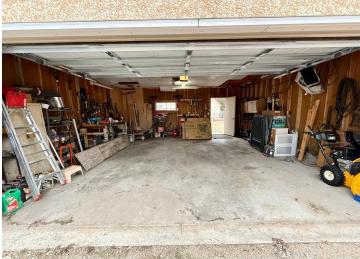

Outside, you'll find a 22x22 detached 2-car garage with a metal roof, a handy storage shed, and a fenced yard - perfect for pets, kids, and outdoor entertaining. This property is a fantastic opportunity to build equity. Located in the heart of Brainerd, you'll enjoy easy access to schools, parks, shopping, and dining.