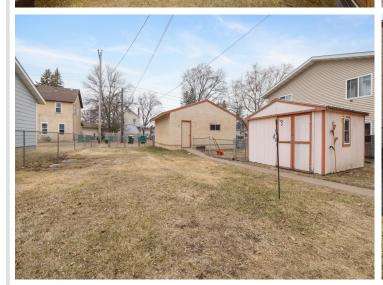

Outside, you'll find a 22x22 detached 2-car garage with a metal roof, a handy storage shed, and a fenced yard - perfect for pets, kids, and outdoor entertaining. This property is a fantastic opportunity to build equity. Located in the heart of Brainerd, you'll enjoy easy access to schools, parks, shopping, and dining.