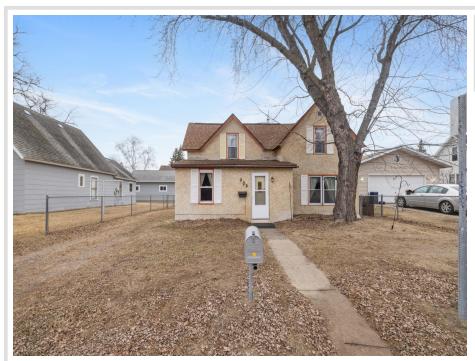

MLS 6681230 Residential

\$182,500

1,398 sq ft 3 bedrooms 2 baths

205 1st Avenue Brainerd MN 56401

Status: Pending

## **Description:**

Charming 1.5-Story Home with Potential!

This 3-bedroom, 1.5-bath home offers 1,398 square feet of living space and is ready for your personal touch! Featuring convenient main-level living quarters including laundry and a bedroom/home office. The upper half-story provides additional space for a second and third bedrooms or main bedroom and bonus area.

Outside, you'll find a 22x22 detached 2-car garage with a metal roof, a handy storage shed, and a fenced yard - perfect for pets, kids, and outdoor entertaining. This property is a fantastic opportunity to build equity. Located in the heart of Brainerd, you'll enjoy easy access to schools, parks, shopping, and dining.