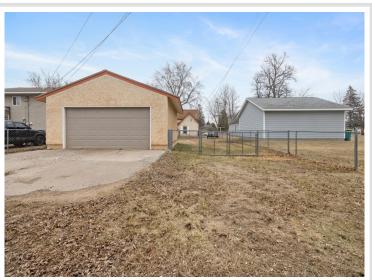

Outside, you'll find a 22x22 detached 2-car garage with a metal roof, a handy storage shed, and a fenced yard - perfect for pets, kids, and outdoor entertaining. This property is a fantastic opportunity to build equity. Located in the heart of Brainerd, you'll enjoy easy access to schools, parks, shopping, and dining.