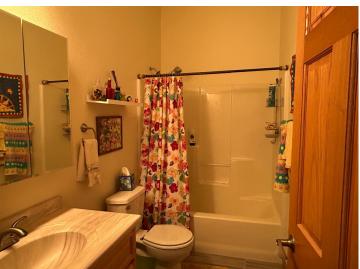

## **Description:**

Light and airy 3 bedroom 3 bath home located close to the Headwaters golf course and the Heartland Trail The home features vaulted ceilings, a beautiful kitchen and a cozy living room with a stone fireplace. The attached oversized garage has in-floor heat for those cold winter mornings. The patio has a retractable sun shade, the large yard has lots of flowers, fruit trees and strawberry plants. The in-ground sprinklers make it easy to care for.