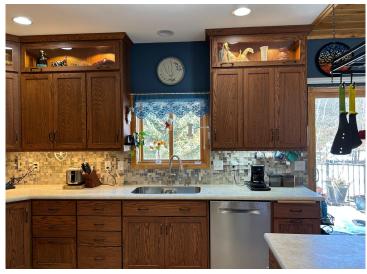

## **Description:**

Light and airy 3 bedroom 3 bath home located close to the Headwaters golf course and the Heartland Trail The home features vaulted ceilings, a beautiful kitchen and a cozy living room with a stone fireplace. The attached oversized garage has in-floor heat for those cold winter mornings. The patio has a retractable sun shade, the large yard has lots of flowers, fruit trees and strawberry plants. The in-ground sprinklers make it easy to care for.