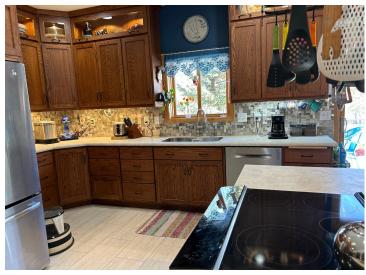

## **Description:**

Light and airy 3 bedroom 3 bath home located close to the Headwaters golf course and the Heartland Trail The home features vaulted ceilings, a beautiful kitchen and a cozy living room with a stone fireplace. The attached oversized garage has in-floor heat for those cold winter mornings. The patio has a retractable sun shade, the large yard has lots of flowers, fruit trees and strawberry plants. The in-ground sprinklers make it easy to care for.