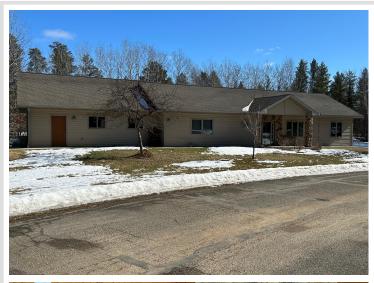

MLS 6681263 Residential

\$335,000

1,680 sq ft 3 bedrooms

3 baths

15633 Explorer Lane Park Rapids MN 56470

Status: Hold

## **Description:**

Light and airy 3 bedroom 3 bath home located close to the Headwaters golf course and the Heartland Trail The home features vaulted ceilings, a beautiful kitchen and a cozy living room with a stone fireplace. The attached oversized garage has in-floor heat for those cold winter mornings. The patio has a retractable sun shade, the large yard has lots of flowers, fruit trees and strawberry plants. The in-ground sprinklers make it easy to care for.