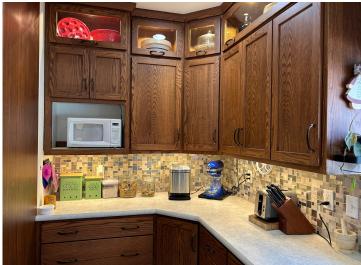

## **Description:**

Light and airy 3 bedroom 3 bath home located close to the Headwaters golf course and the Heartland Trail The home features vaulted ceilings, a beautiful kitchen and a cozy living room with a stone fireplace. The attached oversized garage has in-floor heat for those cold winter mornings. The patio has a retractable sun shade, the large yard has lots of flowers, fruit trees and strawberry plants. The in-ground sprinklers make it easy to care for.