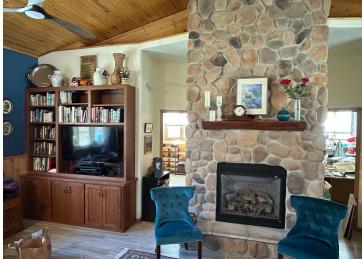

## **Description:**

Light and airy 3 bedroom 3 bath home located close to the Headwaters golf course and the Heartland Trail The home features vaulted ceilings, a beautiful kitchen and a cozy living room with a stone fireplace. The attached oversized garage has in-floor heat for those cold winter mornings. The patio has a retractable sun shade, the large yard has lots of flowers, fruit trees and strawberry plants. The in-ground sprinklers make it easy to care for.