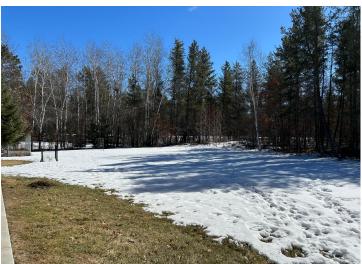

## **Description:**

Light and airy 3 bedroom 3 bath home located close to the Headwaters golf course and the Heartland Trail The home features vaulted ceilings, a beautiful kitchen and a cozy living room with a stone fireplace. The attached oversized garage has in-floor heat for those cold winter mornings. The patio has a retractable sun shade, the large yard has lots of flowers, fruit trees and strawberry plants. The in-ground sprinklers make it easy to care for.

## **Additional Details:**

Year Built 2005 Lot Acres 0.69 140x105 Lot Dimensions

Garage Stalls School District 309 Taxes \$1,682 Taxes with Assessments \$1.892 Tax Year 2024