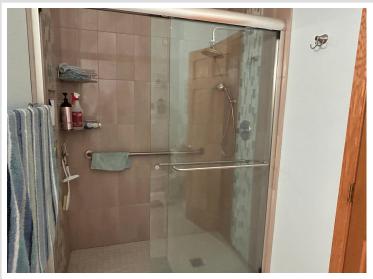

## **Description:**

Light and airy 3 bedroom 3 bath home located close to the Headwaters golf course and the Heartland Trail The home features vaulted ceilings, a beautiful kitchen and a cozy living room with a stone fireplace. The attached oversized garage has in-floor heat for those cold winter mornings. The patio has a retractable sun shade, the large yard has lots of flowers, fruit trees and strawberry plants. The in-ground sprinklers make it easy to care for.

## **Additional Features:**

Basement: Slab Fuel: Natural Gas Garage: 2 Heat: Fireplace(s), Radiant Floor Sewer: Tank with Drainage Field Water: Drilled, Well Air Conditioning: Central Air