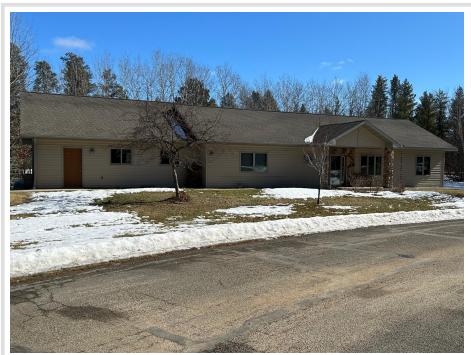

MLS 6681263 Residential

\$335,000

1,680 sq ft 3 bedrooms

3 baths

15633 Explorer Lane Park Rapids MN 56470

Status: Hold

## **Description:**

Light and airy 3 bedroom 3 bath home located close to the Headwaters golf course and the Heartland Trail The home features vaulted ceilings, a beautiful kitchen and a cozy living room with a stone fireplace. The attached oversized garage has in-floor heat for those cold winter mornings. The patio has a retractable sun shade, the large yard has lots of flowers, fruit trees and strawberry plants. The in-ground sprinklers make it easy to care for.