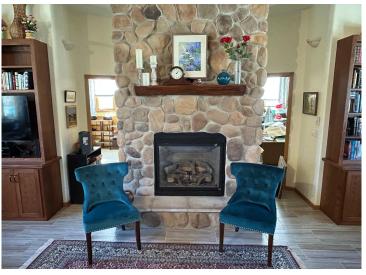

## **Description:**

Light and airy 3 bedroom 3 bath home located close to the Headwaters golf course and the Heartland Trail The home features vaulted ceilings, a beautiful kitchen and a cozy living room with a stone fireplace. The attached oversized garage has in-floor heat for those cold winter mornings. The patio has a retractable sun shade, the large yard has lots of flowers, fruit trees and strawberry plants. The in-ground sprinklers make it easy to care for.