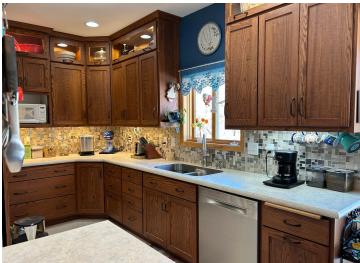

## **Description:**

Light and airy 3 bedroom 3 bath home located close to the Headwaters golf course and the Heartland Trail The home features vaulted ceilings, a beautiful kitchen and a cozy living room with a stone fireplace. The attached oversized garage has in-floor heat for those cold winter mornings. The patio has a retractable sun shade, the large yard has lots of flowers, fruit trees and strawberry plants. The in-ground sprinklers make it easy to care for.