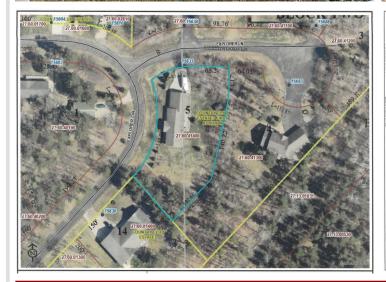

## **Additional Details:**

Year Built 2005 Lot Acres 0.69 140x105 Lot Dimensions

Garage Stalls School District 309 Taxes \$1,682 Taxes with Assessments \$1.892 Tax Year 2024