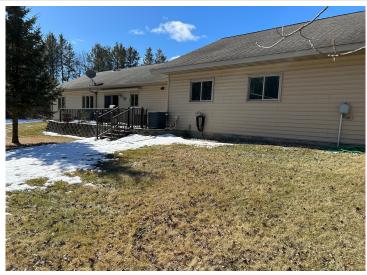

MLS 6681263 Residential

\$335,000

1,680 sq ft 3 bedrooms

3 baths

15633 Explorer Lane Park Rapids MN 56470

Status: Hold

## **Description:**

Light and airy 3 bedroom 3 bath home located close to the Headwaters golf course and the Heartland Trail The home features vaulted ceilings, a beautiful kitchen and a cozy living room with a stone fireplace. The attached oversized garage has in-floor heat for those cold winter mornings. The patio has a retractable sun shade, the large yard has lots of flowers, fruit trees and strawberry plants. The in-ground sprinklers make it easy to care for.

## **Additional Details:**

Year Built 2005 Lot Acres 0.69 140x105 Lot Dimensions

Garage Stalls School District 309 Taxes \$1,682 Taxes with Assessments \$1.892 Tax Year 2024