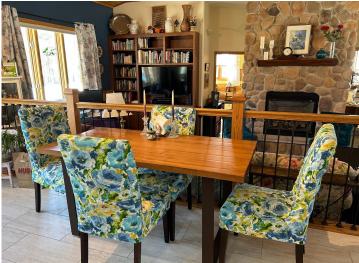

## **Description:**

Light and airy 3 bedroom 3 bath home located close to the Headwaters golf course and the Heartland Trail The home features vaulted ceilings, a beautiful kitchen and a cozy living room with a stone fireplace. The attached oversized garage has in-floor heat for those cold winter mornings. The patio has a retractable sun shade, the large yard has lots of flowers, fruit trees and strawberry plants. The in-ground sprinklers make it easy to care for.