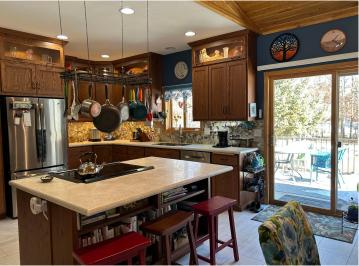

## **Description:**

Light and airy 3 bedroom 3 bath home located close to the Headwaters golf course and the Heartland Trail The home features vaulted ceilings, a beautiful kitchen and a cozy living room with a stone fireplace. The attached oversized garage has in-floor heat for those cold winter mornings. The patio has a retractable sun shade, the large yard has lots of flowers, fruit trees and strawberry plants. The in-ground sprinklers make it easy to care for.