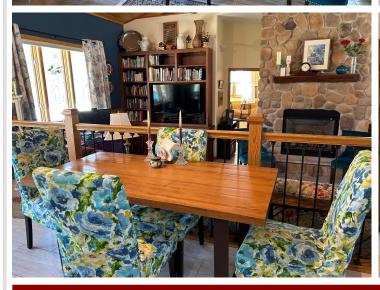

## **Description:**

Light and airy 3 bedroom 3 bath home located close to the Headwaters golf course and the Heartland Trail The home features vaulted ceilings, a beautiful kitchen and a cozy living room with a stone fireplace. The attached oversized garage has in-floor heat for those cold winter mornings. The patio has a retractable sun shade, the large yard has lots of flowers, fruit trees and strawberry plants. The in-ground sprinklers make it easy to care for.