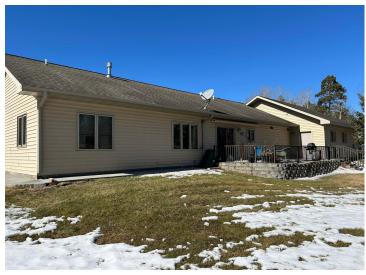

## **Description:**

Light and airy 3 bedroom 3 bath home located close to the Headwaters golf course and the Heartland Trail The home features vaulted ceilings, a beautiful kitchen and a cozy living room with a stone fireplace. The attached oversized garage has in-floor heat for those cold winter mornings. The patio has a retractable sun shade, the large yard has lots of flowers, fruit trees and strawberry plants. The in-ground sprinklers make it easy to care for.

## **Additional Details:**

Year Built 2005 Lot Acres 0.69 140x105 Lot Dimensions

Garage Stalls School District 309 Taxes \$1,682 Taxes with Assessments \$1.892 Tax Year 2024