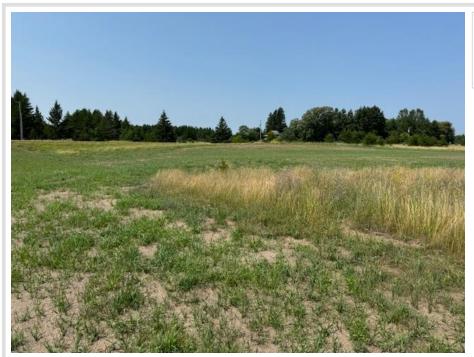

## **Description:**

Wonderful lot in Bemidji's newest development South Ridge Estates! Great location, quiet streets, minutes from everything Bemidji has to offer. Excellent place to build your dream home on 2.6 acres. Open to all builders or ask about home package pricing, COME SEE!!

## **Additional Details:**

Lot Acres 2.6 420x270 Lot Dimensions School District 31 Taxes \$50 Taxes with Assessments \$50 Tax Year 2024