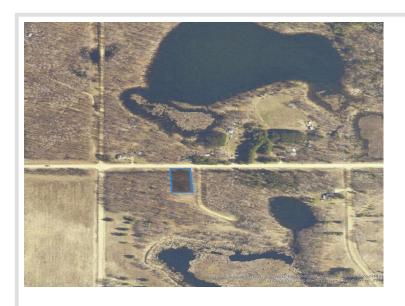

MLS 6681826 Lake Land

\$10,000

## **Description:**

Spacious lot located in the Sylvan Shores Association! Enjoy many wonderful amenities including access to Fawn Lake beach, clubhouse with pool, campground, basketball court and more! Property owners also have access to the landings on Pine Island, Turtle and Little Pine Lakes (all located within the development).

## **Additional Details:**

Lot Acres0.46Lot Dimensions100x200School District2170Taxes\$10Taxes with Assessments\$10Tax Year2024

\$10,000 MLS 6681826 Lake Land TBD 400th Street Browerville MN 56438