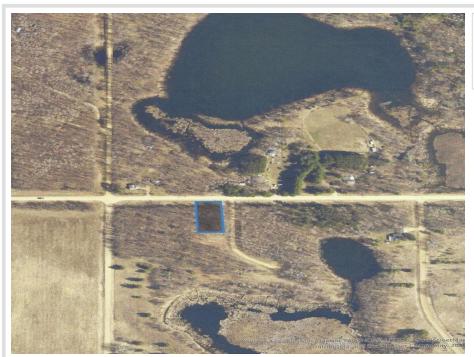

MLS 6681826 Lake Land

\$10,000

## **Description:**

Spacious lot located in the Sylvan Shores Association! Enjoy many wonderful amenities including access to Fawn Lake beach, clubhouse with pool, campground, basketball court and more! Property owners also have access to the landings on Pine Island, Turtle and Little Pine Lakes (all located within the development).

## **Additional Details:**

Lot Acres0.46Lot Dimensions100x200School District2170Taxes\$10Taxes with Assessments\$10Tax Year2024

\$10,000 MLS 6681826 Lake Land TBD 400th Street Browerville MN 56438