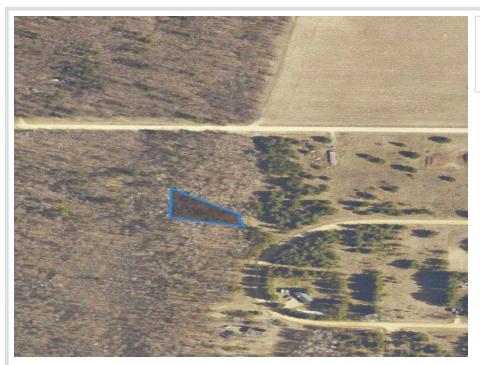

## **Description:**

Nicely wooded lot located in the Sylvan Shores Association! Enjoy many wonderful amenities including access to Fawn Lake beach, clubhouse with pool, campground, basketball court and more! Property owners also have access to the landings on Pine Island, Turtle and Little Pine Lakes (all located within the development).

## **Additional Details:**

Lot Acres 0.56

Lot Dimensions 65x258x175x217

School District 2170 Taxes \$10 Taxes with Assessments \$10 Tax Year 2024