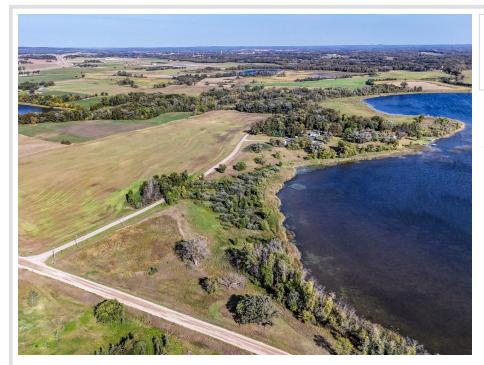

## **Description:**

A Prime Building Site with Stunning Elevated Views of Silver Lake!

This 5-Acre property features 4 Acres of Pasture Land, offering the perfect foundation for your Future Home with a Natural Hilltop Setting that provides Gorgeous Views of Silver Lake.

The 0.95-Lakeside Acres boasts 202 Ft. of Frontage and Private Access to Silver Lake's Crystal-Clear, Sand-Bottom Waters, perfect for fishing, boating, and relaxing by the shore.

With No Covenants or Building Restrictions, you can Build at Your Own Pace - or Pull Up a Camper and Start Enjoying the Lake Immediately!

Located between Perham, Detroit Lakes, and Vergas, this Build-Ready Lot offers the ideal mix of Privacy and Convenience.

A Rare Opportunity to Own Acreage, Lakefront, and Flexibility - Call Today!