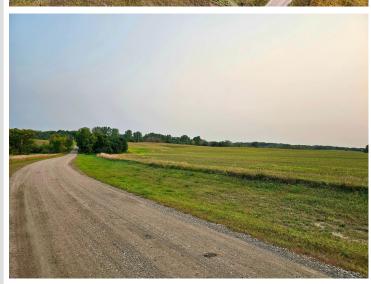

Located between Perham, Detroit Lakes, and Vergas, this Build-Ready Lot offers the ideal mix of Privacy and Convenience.

A Rare Opportunity to Own Acreage, Lakefront, and Flexibility - Call Today!

## **Driving Directions:**

From Hwy 10, head West on 505th St, then turn left on 397th Ave. The property will be marked with survey stakes.

Listed By: Jack Chivers Realty

Affinity Real Estate Inc. participates in the Regional Multiple Listing Service of Minnesota, Inc Broker Reciprocity (sm) program, allowing us to display other broker's listings on our website. All properties are subject to prior sale, change or withdrawal.