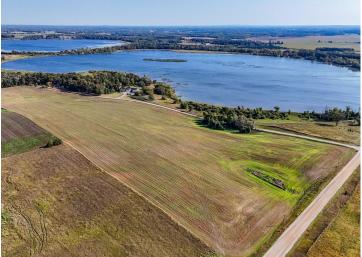

## **Description:**

A Prime Building Site with Stunning Elevated Views of Silver Lake!

This 5-Acre property features 4 Acres of Pasture Land, offering the perfect foundation for your Future Home with a Natural Hilltop Setting that provides Gorgeous Views of Silver Lake.

The 0.95-Lakeside Acres boasts 202 Ft. of Frontage and Private Access to Silver Lake's Crystal-Clear, Sand-Bottom Waters, perfect for fishing, boating, and relaxing by the shore.

With No Covenants or Building Restrictions, you can Build at Your Own Pace - or Pull Up a Camper and Start Enjoying the Lake Immediately!

Located between Perham, Detroit Lakes, and Vergas, this Build-Ready Lot offers the ideal mix of Privacy and Convenience.

A Rare Opportunity to Own Acreage, Lakefront, and Flexibility - Call Today!