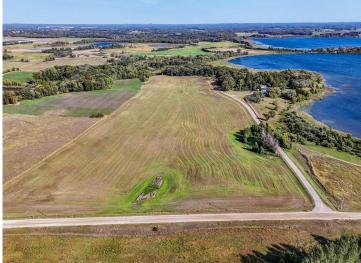

## **Description:**

A Prime Building Site with Stunning Elevated Views of Silver Lake!

This 5-Acre property features 4 Acres of Pasture Land, offering the perfect foundation for your Future Home with a Natural Hilltop Setting that provides Gorgeous Views of Silver Lake.

The 0.95-Lakeside Acres boasts 202 Ft. of Frontage and Private Access to Silver Lake's Crystal-Clear, Sand-Bottom Waters, perfect for fishing, boating, and relaxing by the shore.

With No Covenants or Building Restrictions, you can Build at Your Own Pace - or Pull Up a Camper and Start Enjoying the Lake Immediately!

Located between Perham, Detroit Lakes, and Vergas, this Build-Ready Lot offers the ideal mix of Privacy and Convenience.

A Rare Opportunity to Own Acreage, Lakefront, and Flexibility - Call Today!