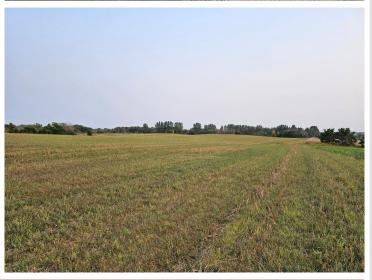

## **Description:**

A Prime Building Site with Stunning Elevated Views of Silver Lake!

This 5-Acre property features 4 Acres of Pasture Land, offering the perfect foundation for your Future Home with a Natural Hilltop Setting that provides Gorgeous Views of Silver Lake.