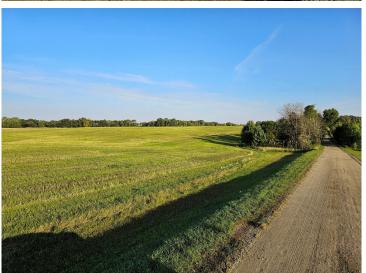

## **Description:**

A Prime Building Site with Stunning Elevated Views of Silver Lake!

This 5-Acre property features 4 Acres of Pasture Land, offering the perfect foundation for your Future Home with a Natural Hilltop Setting that provides Gorgeous Views of Silver Lake.

Located between Perham, Detroit Lakes, and Vergas, this Build-Ready Lot offers the ideal mix of Privacy and Convenience.

A Rare Opportunity to Own Acreage, Lakefront, and Flexibility - Call Today!

## **Driving Directions:**

From Hwy 10, head West on 505th St, then turn left on 397th Ave. The property will be marked with survey stakes.

Listed By: Jack Chivers Realty

Affinity Real Estate Inc. participates in the Regional Multiple Listing Service of Minnesota, Inc Broker Reciprocity (sm) program, allowing us to display other broker's listings on our website. All properties are subject to prior sale, change or withdrawal.