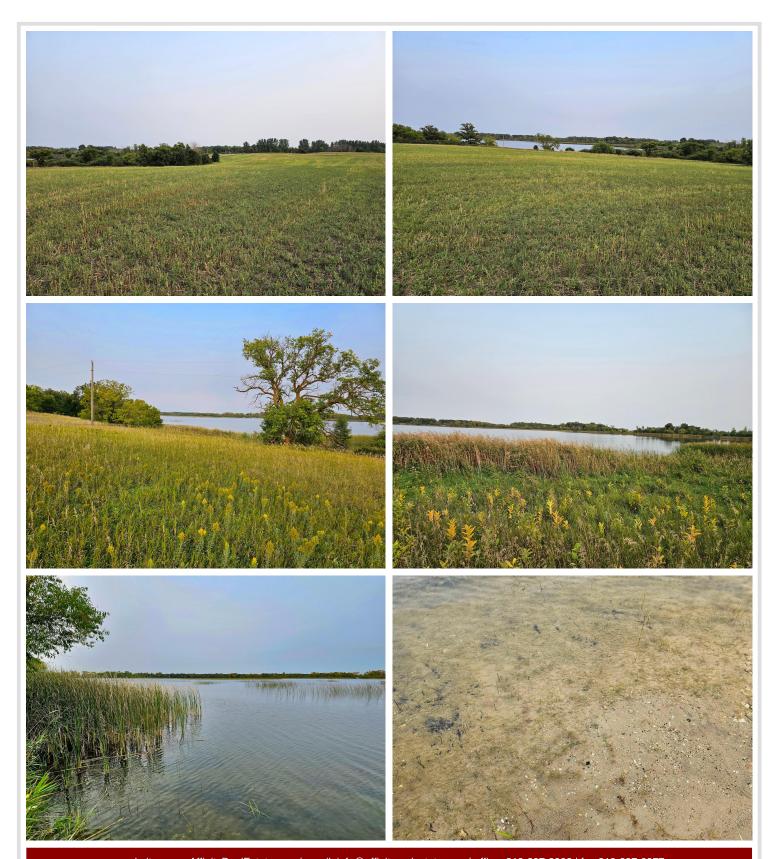

## **Description:**

A Prime Building Site with Stunning Elevated Views of Silver Lake!

This 5-Acre property features 4 Acres of Pasture Land, offering the perfect foundation for your Future Home with a Natural Hilltop Setting that provides Gorgeous Views of Silver Lake.

The 0.95-Lakeside Acres boasts 202 Ft. of Frontage and Private Access to Silver Lake's Crystal-Clear, Sand-Bottom Waters, perfect for fishing, boating, and relaxing by the shore.

With No Covenants or Building Restrictions, you can Build at Your Own Pace - or Pull Up a Camper and Start Enjoying the Lake Immediately!