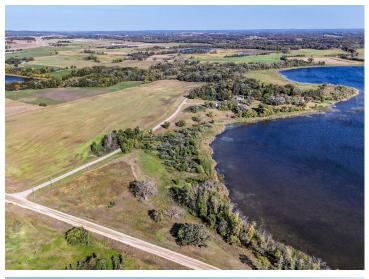

## **Description:**

A Prime Building Site with Stunning Elevated Views of Silver Lake!

This 5-Acre property features 4 Acres of Pasture Land, offering the perfect foundation for your Future Home with a Natural Hilltop Setting that provides Gorgeous Views of Silver Lake.

The 0.95-Lakeside Acres boasts 202 Ft. of Frontage and Private Access to Silver Lake's Crystal-Clear, Sand-Bottom Waters, perfect for fishing, boating, and relaxing by the shore.

With No Covenants or Building Restrictions, you can Build at Your Own Pace - or Pull Up a Camper and Start Enjoying the Lake Immediately!

Located between Perham, Detroit Lakes, and Vergas, this Build-Ready Lot offers the ideal mix of Privacy and Convenience.

A Rare Opportunity to Own Acreage, Lakefront, and Flexibility - Call Today!