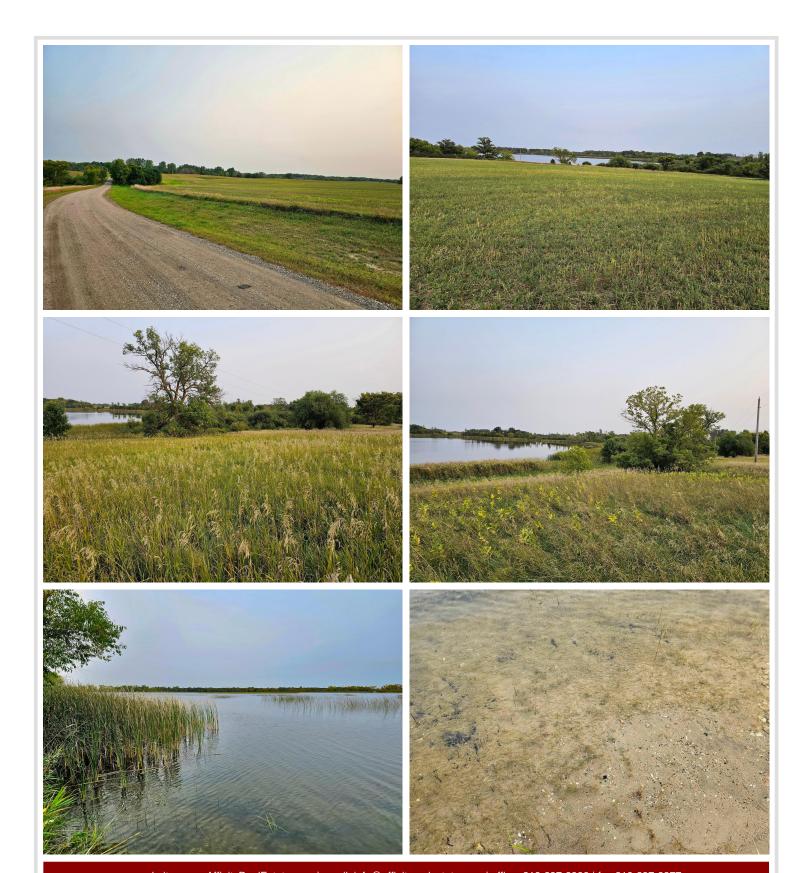

The Elevated Build Site offers Beautiful Views, while the expansive 13 Acres of Pasture provide Endless Possibilities for your dream setup.

Lakeside, the 0.84-Acre Lot gives you 202 Ft. of Frontage and Private Access to Silver Lake's Sand-Bottom Waters, perfect for enjoying everything the lake has to offer!

With No Covenants or Building Restrictions, you can Build at Your Own Pace - or Bring Your Camper and Enjoy the Lake Immediately!

Conveniently located between Perham, Detroit Lakes, and Vergas, this is a Rare Chance to own Acreage and Lake Access in one Incredible Package - Call Today!