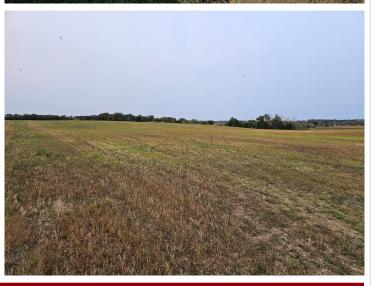

## **Description:**

Expansive Lot with Rolling Pastures & Lake Access on Silver Lake!

This 14.5-Acre property features Gently Rolling Hills, Open Pastures, and Light Tree Coverage, providing the ideal setting for your Future Home with plenty of space for Outbuildings, Horses, or Other Projects.

The Elevated Build Site offers Beautiful Views, while the expansive 13 Acres of Pasture provide Endless Possibilities for your dream setup.

Lakeside, the 0.84-Acre Lot gives you 202 Ft. of Frontage and Private Access to Silver Lake's Sand-Bottom Waters, perfect for enjoying everything the lake has to offer!