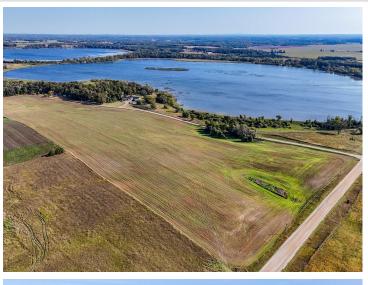

## **Description:**

Expansive Lot with Rolling Pastures & Lake Access on Silver Lake!

This 14.5-Acre property features Gently Rolling Hills, Open Pastures, and Light Tree Coverage, providing the ideal setting for your Future Home with plenty of space for Outbuildings, Horses, or Other Projects.

The Elevated Build Site offers Beautiful Views, while the expansive 13 Acres of Pasture provide Endless Possibilities for your dream setup.

Lakeside, the 0.84-Acre Lot gives you 202 Ft. of Frontage and Private Access to Silver Lake's Sand-Bottom Waters, perfect for enjoying everything the lake has to offer!

With No Covenants or Building Restrictions, you can Build at Your Own Pace - or Bring Your Camper and Enjoy the Lake Immediately!

Conveniently located between Perham, Detroit Lakes, and Vergas, this is a Rare Chance to own Acreage and Lake Access in one Incredible Package - Call Today!