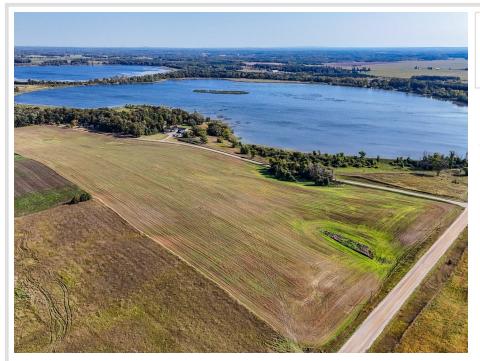

## **Description:**

Expansive Lot with Rolling Pastures & Lake Access on Silver Lake!

This 14.5-Acre property features Gently Rolling Hills, Open Pastures, and Light Tree Coverage, providing the ideal setting for your Future Home with plenty of space for Outbuildings, Horses, or Other Projects.

The Elevated Build Site offers Beautiful Views, while the expansive 13 Acres of Pasture provide Endless Possibilities for your dream setup.

Lakeside, the 0.84-Acre Lot gives you 202 Ft. of Frontage and Private Access to Silver Lake's Sand-Bottom Waters, perfect for enjoying everything the lake has to offer!

With No Covenants or Building Restrictions, you can Build at Your Own Pace - or Bring Your Camper and Enjoy the Lake Immediately!

Conveniently located between Perham, Detroit Lakes, and Vergas, this is a Rare Chance to own Acreage and Lake Access in one Incredible Package - Call Today!