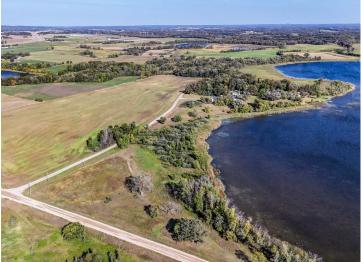

## **Description:**

Expansive Lot with Rolling Pastures & Lake Access on Silver Lake!

This 14.5-Acre property features Gently Rolling Hills, Open Pastures, and Light Tree Coverage, providing the ideal setting for your Future Home with plenty of space for Outbuildings, Horses, or Other Projects.

The Elevated Build Site offers Beautiful Views, while the expansive 13 Acres of Pasture provide Endless Possibilities for your dream setup.

Lakeside, the 0.84-Acre Lot gives you 202 Ft. of Frontage and Private Access to Silver Lake's Sand-Bottom Waters, perfect for enjoying everything the lake has to offer!

With No Covenants or Building Restrictions, you can Build at Your Own Pace - or Bring Your Camper and Enjoy the Lake Immediately!

Conveniently located between Perham, Detroit Lakes, and Vergas, this is a Rare Chance to own Acreage and Lake Access in one Incredible Package - Call Today!