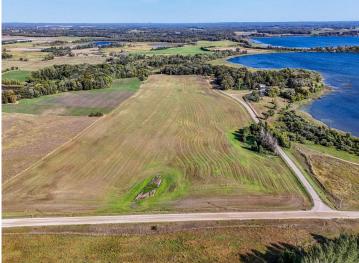

## **Description:**

Expansive Lot with Rolling Pastures & Lake Access on Silver Lake!

This 14.5-Acre property features Gently Rolling Hills, Open Pastures, and Light Tree Coverage, providing the ideal setting for your Future Home with plenty of space for Outbuildings, Horses, or Other Projects.

The Elevated Build Site offers Beautiful Views, while the expansive 13 Acres of Pasture provide Endless Possibilities for your dream setup.

Lakeside, the 0.84-Acre Lot gives you 202 Ft. of Frontage and Private Access to Silver Lake's Sand-Bottom Waters, perfect for enjoying everything the lake has to offer!

With No Covenants or Building Restrictions, you can Build at Your Own Pace - or Bring Your Camper and Enjoy the Lake Immediately!

Conveniently located between Perham, Detroit Lakes, and Vergas, this is a Rare Chance to own Acreage and Lake Access in one Incredible Package - Call Today!