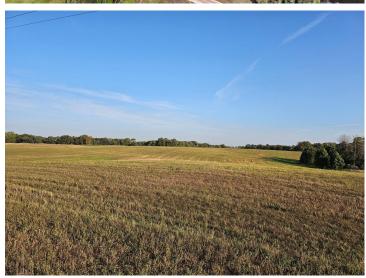

## **Description:**

Expansive Lot with Rolling Pastures & Lake Access on Silver Lake!

This 14.5-Acre property features Gently Rolling Hills, Open Pastures, and Light Tree Coverage, providing the ideal setting for your Future Home with plenty of space for Outbuildings, Horses, or Other Projects.

The Elevated Build Site offers Beautiful Views, while the expansive 13 Acres of Pasture provide Endless Possibilities for your dream setup.

Lakeside, the 0.84-Acre Lot gives you 202 Ft. of Frontage and Private Access to Silver Lake's Sand-Bottom Waters, perfect for enjoying everything the lake has to offer!