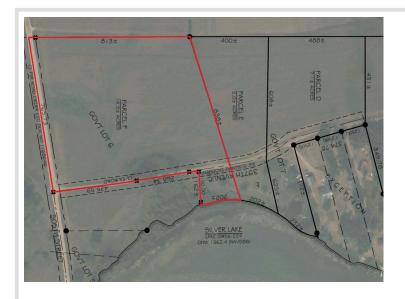

## **Description:**

Expansive Lot with Rolling Pastures & Lake Access on Silver Lake!

This 14.5-Acre property features Gently Rolling Hills, Open Pastures, and Light Tree Coverage, providing the ideal setting for your Future Home with plenty of space for Outbuildings, Horses, or Other Projects.

The Elevated Build Site offers Beautiful Views, while the expansive 13 Acres of Pasture provide Endless Possibilities for your dream setup.

Lakeside, the 0.84-Acre Lot gives you 202 Ft. of Frontage and Private Access to Silver Lake's Sand-Bottom Waters, perfect for enjoying everything the lake has to offer!