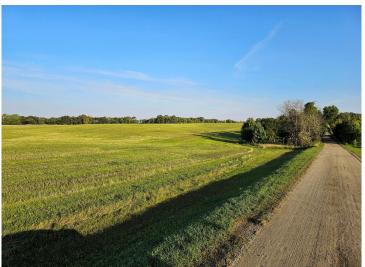

## **Description:**

Expansive Lot with Rolling Pastures & Lake Access on Silver Lake!

This 14.5-Acre property features Gently Rolling Hills, Open Pastures, and Light Tree Coverage, providing the ideal setting for your Future Home with plenty of space for Outbuildings, Horses, or Other Projects.

The Elevated Build Site offers Beautiful Views, while the expansive 13 Acres of Pasture provide Endless Possibilities for your dream setup.

Lakeside, the 0.84-Acre Lot gives you 202 Ft. of Frontage and Private Access to Silver Lake's Sand-Bottom Waters, perfect for enjoying everything the lake has to offer!

With No Covenants or Building Restrictions, you can Build at Your Own Pace - or Bring Your Camper and Enjoy the Lake Immediately!

Conveniently located between Perham, Detroit Lakes, and Vergas, this is a Rare Chance to own Acreage and Lake Access in one Incredible Package - Call Today!