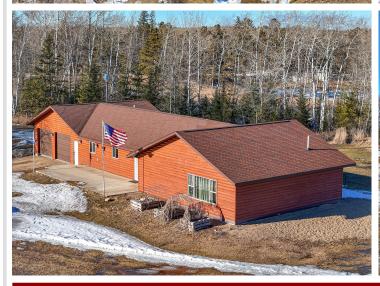

## **Description:**

Country life at its best!! Welcome to Rock Ridge, where you'll find this well-laid-out one-level home resting on over 3 acres. This home features an attached heated and finished garage that flows into an open floor plan right off the kitchen. The home showcases two large bedrooms and a spacious primary suite with a custom ensuite, including a walk-in shower, jetted tub, and custom tile throughout. For ample storage, a massive 30x60 shop awaits, with a lean-to, 12' sidewalls, 10x10' doors, and 30x40 of finished space ready for heat. Come take a look at the value this home has to offer!