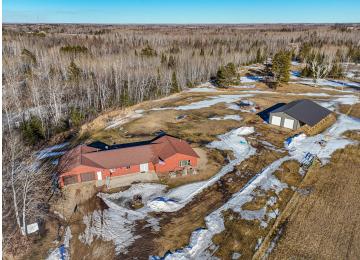

## **Description:**

Country life at its best!! Welcome to Rock Ridge, where you'll find this well-laid-out one-level home resting on over 3 acres. This home features an attached heated and finished garage that flows into an open floor plan right off the kitchen. The home showcases two large bedrooms and a spacious primary suite with a custom ensuite, including a walk-in shower, jetted tub, and custom tile throughout. For ample storage, a massive 30x60 shop awaits, with a lean-to, 12' sidewalls, 10x10' doors, and 30x40 of finished space ready for heat. Come take a look at the value this home has to offer!

## **Additional Details:**

Year Built 2012 Lot Acres 3.9

Lot Dimensions 200x730x280x900

Garage Stalls 8
School District 162
Taxes \$1,558
Taxes with Assessments \$1,558
Tax Year 2024