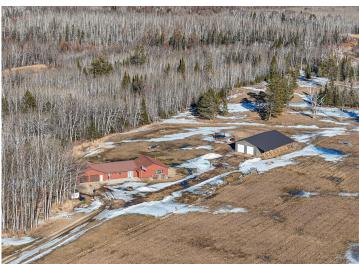

MLS 6682009 Residential

\$314,900

2,000 sq ft 3 bedrooms 2 baths

34926 Rock Ridge Road Shevlin MN 56676

Status: Active

## **Description:**

Country life at its best!! Welcome to Rock Ridge, where you'll find this well-laid-out one-level home resting on over 3 acres. This home features an attached heated and finished garage that flows into an open floor plan right off the kitchen. The home showcases two large bedrooms and a spacious primary suite with a custom ensuite, including a walk-in shower, jetted tub, and custom tile throughout. For ample storage, a massive 30x60 shop awaits, with a lean-to, 12' sidewalls, 10x10' doors, and 30x40 of finished space ready for heat. Come take a look at the value this home has to offer!

## **Additional Details:**

Year Built 2012 Lot Acres 3.9

Lot Dimensions 200x730x280x900

Garage Stalls 8
School District 162
Taxes \$1,558
Taxes with Assessments \$1,558
Tax Year 2024