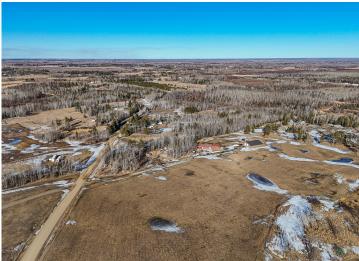

## **Description:**

Country life at its best!! Welcome to Rock Ridge, where you'll find this well-laid-out one-level home resting on over 3 acres. This home features an attached heated and finished garage that flows into an open floor plan right off the kitchen. The home showcases two large bedrooms and a spacious primary suite with a custom ensuite, including a walk-in shower, jetted tub, and custom tile throughout. For ample storage, a massive 30x60 shop awaits, with a lean-to, 12' sidewalls, 10x10' doors, and 30x40 of finished space ready for heat. Come take a look at the value this home has to offer!

## **Additional Details:**

Year Built 2012 Lot Acres 3.9

Lot Dimensions 200x730x280x900

Garage Stalls 8
School District 162
Taxes \$1,558
Taxes with Assessments \$1,558
Tax Year 2024