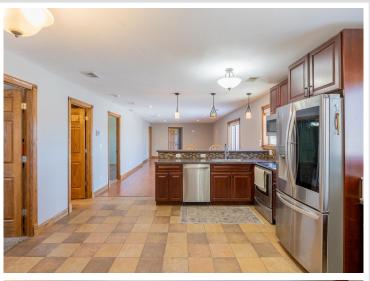

## **Description:**

Country life at its best!! Welcome to Rock Ridge, where you'll find this well-laid-out one-level home resting on over 3 acres. This home features an attached heated and finished garage that flows into an open floor plan right off the kitchen. The home showcases two large bedrooms and a spacious primary suite with a custom ensuite, including a walk-in shower, jetted tub, and custom tile throughout. For ample storage, a massive 30x60 shop awaits, with a lean-to, 12' sidewalls, 10x10' doors, and 30x40 of finished space ready for heat. Come take a look at the value this home has to offer!