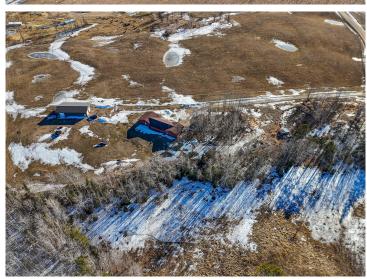

## **Description:**

Country life at its best!! Welcome to Rock Ridge, where you'll find this well-laid-out one-level home resting on over 3 acres. This home features an attached heated and finished garage that flows into an open floor plan right off the kitchen. The home showcases two large bedrooms and a spacious primary suite with a custom ensuite, including a walk-in shower, jetted tub, and custom tile throughout. For ample storage, a massive 30x60 shop awaits, with a lean-to, 12' sidewalls, 10x10' doors, and 30x40 of finished space ready for heat. Come take a look at the value this home has to offer!

## **Additional Details:**

Year Built 2012 Lot Acres 3.9

Lot Dimensions 200x730x280x900

Garage Stalls 8
School District 162
Taxes \$1,558
Taxes with Assessments \$1,558
Tax Year 2024