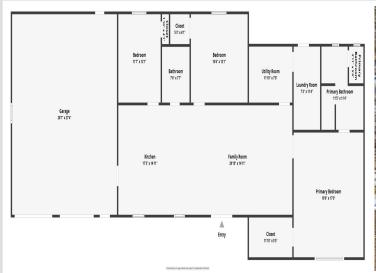

## **Description:**

Country life at its best!! Welcome to Rock Ridge, where you'll find this well-laid-out one-level home resting on over 3 acres. This home features an attached heated and finished garage that flows into an open floor plan right off the kitchen. The home showcases two large bedrooms and a spacious primary suite with a custom ensuite, including a walk-in shower, jetted tub, and custom tile throughout. For ample storage, a massive 30x60 shop awaits, with a lean-to, 12' sidewalls, 10x10' doors, and 30x40 of finished space ready for heat. Come take a look at the value this home has to offer!

## **Additional Details:**

Year Built 2012 Lot Acres 3.9

Lot Dimensions 200x730x280x900

Garage Stalls 8
School District 162
Taxes \$1,558
Taxes with Assessments \$1,558
Tax Year 2024