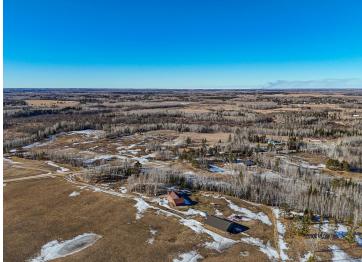

## **Description:**

Country life at its best!! Welcome to Rock Ridge, where you'll find this well-laid-out one-level home resting on over 3 acres. This home features an attached heated and finished garage that flows into an open floor plan right off the kitchen. The home showcases two large bedrooms and a spacious primary suite with a custom ensuite, including a walk-in shower, jetted tub, and custom tile throughout. For ample storage, a massive 30x60 shop awaits, with a lean-to, 12' sidewalls, 10x10' doors, and 30x40 of finished space ready for heat. Come take a look at the value this home has to offer!

## **Additional Details:**

Year Built 2012 Lot Acres 3.9

Lot Dimensions 200x730x280x900

Garage Stalls 8
School District 162
Taxes \$1,558
Taxes with Assessments \$1,558
Tax Year 2024