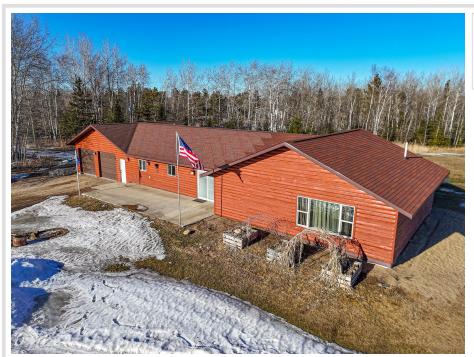

## **Description:**

Country life at its best!! Welcome to Rock Ridge, where you'll find this well-laid-out one-level home resting on over 3 acres. This home features an attached heated and finished garage that flows into an open floor plan right off the kitchen. The home showcases two large bedrooms and a spacious primary suite with a custom ensuite, including a walk-in shower, jetted tub, and custom tile throughout. For ample storage, a massive 30x60 shop awaits, with a lean-to, 12' sidewalls, 10x10' doors, and 30x40 of finished space ready for heat. Come take a look at the value this home has to offer!

## **Additional Details:**

Year Built 2012 Lot Acres 3.9

Lot Dimensions 200x730x280x900

Garage Stalls 8
School District 162
Taxes \$1,558
Taxes with Assessments \$1,558
Tax Year 2024