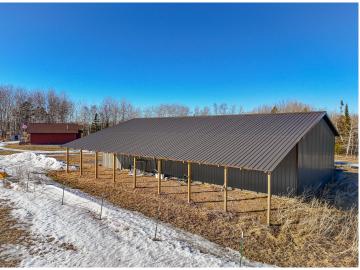

## **Description:**

Country life at its best!! Welcome to Rock Ridge, where you'll find this well-laid-out one-level home resting on over 3 acres. This home features an attached heated and finished garage that flows into an open floor plan right off the kitchen. The home showcases two large bedrooms and a spacious primary suite with a custom ensuite, including a walk-in shower, jetted tub, and custom tile throughout. For ample storage, a massive 30x60 shop awaits, with a lean-to, 12' sidewalls, 10x10' doors, and 30x40 of finished space ready for heat. Come take a look at the value this home has to offer!