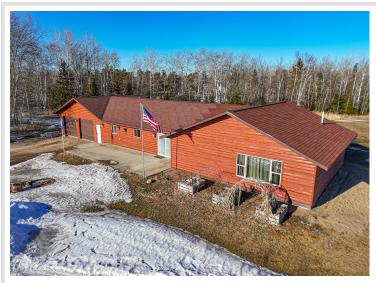

## **Description:**

Country life at its best!! Welcome to Rock Ridge, where you'll find this well-laid-out one-level home resting on over 3 acres. This home features an attached heated and finished garage that flows into an open floor plan right off the kitchen. The home showcases two large bedrooms and a spacious primary suite with a custom ensuite, including a walk-in shower, jetted tub, and custom tile throughout. For ample storage, a massive 30x60 shop awaits, with a lean-to, 12' sidewalls, 10x10' doors, and 30x40 of finished space ready for heat. Come take a look at the value this home has to offer!

## **Additional Details:**

Year Built 2012 Lot Acres 3.9

Lot Dimensions 200x730x280x900

Garage Stalls 8
School District 162
Taxes \$1,558
Taxes with Assessments \$1,558
Tax Year 2024