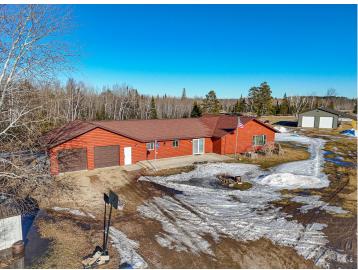

## **Description:**

Country life at its best!! Welcome to Rock Ridge, where you'll find this well-laid-out one-level home resting on over 3 acres. This home features an attached heated and finished garage that flows into an open floor plan right off the kitchen. The home showcases two large bedrooms and a spacious primary suite with a custom ensuite, including a walk-in shower, jetted tub, and custom tile throughout. For ample storage, a massive 30x60 shop awaits, with a lean-to, 12' sidewalls, 10x10' doors, and 30x40 of finished space ready for heat. Come take a look at the value this home has to offer!