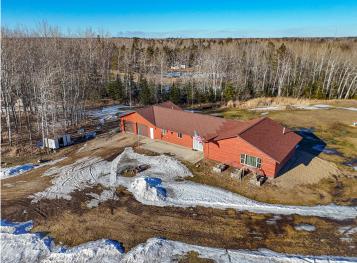

## **Description:**

Country life at its best!! Welcome to Rock Ridge, where you'll find this well-laid-out one-level home resting on over 3 acres. This home features an attached heated and finished garage that flows into an open floor plan right off the kitchen. The home showcases two large bedrooms and a spacious primary suite with a custom ensuite, including a walk-in shower, jetted tub, and custom tile throughout. For ample storage, a massive 30x60 shop awaits, with a lean-to, 12' sidewalls, 10x10' doors, and 30x40 of finished space ready for heat. Come take a look at the value this home has to offer!

## **Additional Details:**

Year Built 2012 Lot Acres 3.9

Lot Dimensions 200x730x280x900

Garage Stalls 8
School District 162
Taxes \$1,558
Taxes with Assessments \$1,558
Tax Year 2024