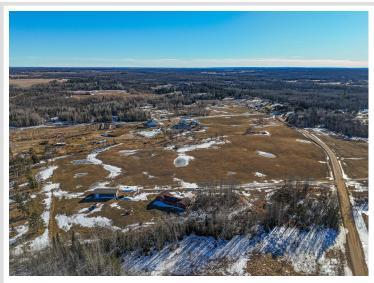

## **Description:**

Country life at its best!! Welcome to Rock Ridge, where you'll find this well-laid-out one-level home resting on over 3 acres. This home features an attached heated and finished garage that flows into an open floor plan right off the kitchen. The home showcases two large bedrooms and a spacious primary suite with a custom ensuite, including a walk-in shower, jetted tub, and custom tile throughout. For ample storage, a massive 30x60 shop awaits, with a lean-to, 12' sidewalls, 10x10' doors, and 30x40 of finished space ready for heat. Come take a look at the value this home has to offer!

## **Additional Details:**

Year Built 2012 Lot Acres 3.9

Lot Dimensions 200x730x280x900

Garage Stalls 8
School District 162
Taxes \$1,558
Taxes with Assessments \$1,558
Tax Year 2024