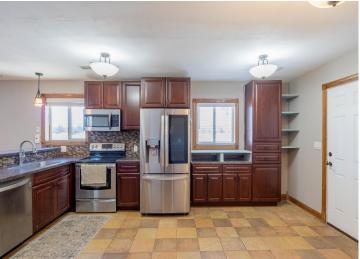

## **Description:**

Country life at its best!! Welcome to Rock Ridge, where you'll find this well-laid-out one-level home resting on over 3 acres. This home features an attached heated and finished garage that flows into an open floor plan right off the kitchen. The home showcases two large bedrooms and a spacious primary suite with a custom ensuite, including a walk-in shower, jetted tub, and custom tile throughout. For ample storage, a massive 30x60 shop awaits, with a lean-to, 12' sidewalls, 10x10' doors, and 30x40 of finished space ready for heat. Come take a look at the value this home has to offer!