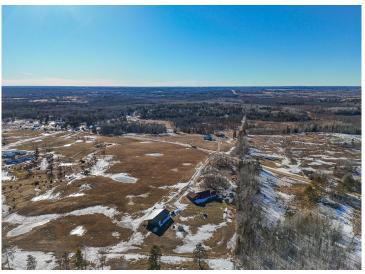

## **Description:**

Country life at its best!! Welcome to Rock Ridge, where you'll find this well-laid-out one-level home resting on over 3 acres. This home features an attached heated and finished garage that flows into an open floor plan right off the kitchen. The home showcases two large bedrooms and a spacious primary suite with a custom ensuite, including a walk-in shower, jetted tub, and custom tile throughout. For ample storage, a massive 30x60 shop awaits, with a lean-to, 12' sidewalls, 10x10' doors, and 30x40 of finished space ready for heat. Come take a look at the value this home has to offer!

## **Additional Details:**

Year Built 2012 Lot Acres 3.9

Lot Dimensions 200x730x280x900

Garage Stalls 8
School District 162
Taxes \$1,558
Taxes with Assessments \$1,558
Tax Year 2024