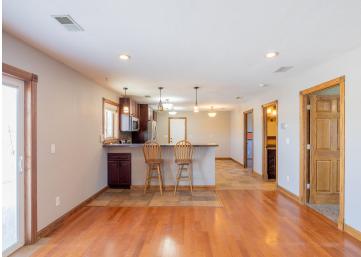

## **Description:**

Country life at its best!! Welcome to Rock Ridge, where you'll find this well-laid-out one-level home resting on over 3 acres. This home features an attached heated and finished garage that flows into an open floor plan right off the kitchen. The home showcases two large bedrooms and a spacious primary suite with a custom ensuite, including a walk-in shower, jetted tub, and custom tile throughout. For ample storage, a massive 30x60 shop awaits, with a lean-to, 12' sidewalls, 10x10' doors, and 30x40 of finished space ready for heat. Come take a look at the value this home has to offer!