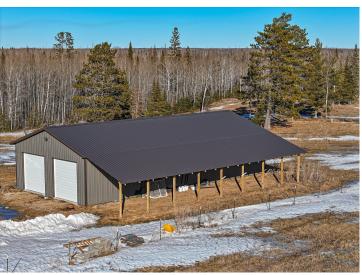

## **Description:**

Country life at its best!! Welcome to Rock Ridge, where you'll find this well-laid-out one-level home resting on over 3 acres. This home features an attached heated and finished garage that flows into an open floor plan right off the kitchen. The home showcases two large bedrooms and a spacious primary suite with a custom ensuite, including a walk-in shower, jetted tub, and custom tile throughout. For ample storage, a massive 30x60 shop awaits, with a lean-to, 12' sidewalls, 10x10' doors, and 30x40 of finished space ready for heat. Come take a look at the value this home has to offer!