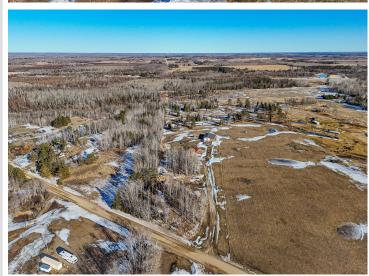

## **Description:**

Country life at its best!! Welcome to Rock Ridge, where you'll find this well-laid-out one-level home resting on over 3 acres. This home features an attached heated and finished garage that flows into an open floor plan right off the kitchen. The home showcases two large bedrooms and a spacious primary suite with a custom ensuite, including a walk-in shower, jetted tub, and custom tile throughout. For ample storage, a massive 30x60 shop awaits, with a lean-to, 12' sidewalls, 10x10' doors, and 30x40 of finished space ready for heat. Come take a look at the value this home has to offer!

## **Additional Details:**

Year Built 2012 Lot Acres 3.9

Lot Dimensions 200x730x280x900

Garage Stalls 8
School District 162
Taxes \$1,558
Taxes with Assessments \$1,558
Tax Year 2024