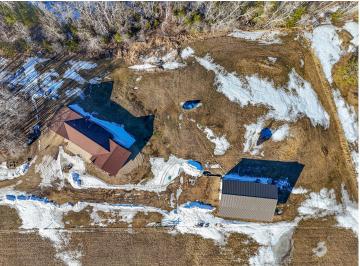

## **Description:**

Country life at its best!! Welcome to Rock Ridge, where you'll find this well-laid-out one-level home resting on over 3 acres. This home features an attached heated and finished garage that flows into an open floor plan right off the kitchen. The home showcases two large bedrooms and a spacious primary suite with a custom ensuite, including a walk-in shower, jetted tub, and custom tile throughout. For ample storage, a massive 30x60 shop awaits, with a lean-to, 12' sidewalls, 10x10' doors, and 30x40 of finished space ready for heat. Come take a look at the value this home has to offer!

## **Additional Details:**

Year Built 2012 Lot Acres 3.9

Lot Dimensions 200x730x280x900

Garage Stalls 8
School District 162
Taxes \$1,558
Taxes with Assessments \$1,558
Tax Year 2024