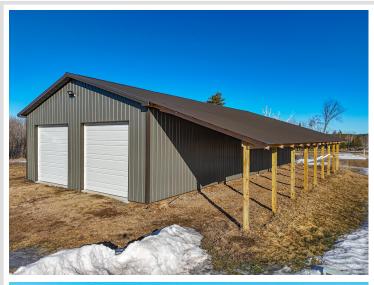

## **Description:**

Country life at its best!! Welcome to Rock Ridge, where you'll find this well-laid-out one-level home resting on over 3 acres. This home features an attached heated and finished garage that flows into an open floor plan right off the kitchen. The home showcases two large bedrooms and a spacious primary suite with a custom ensuite, including a walk-in shower, jetted tub, and custom tile throughout. For ample storage, a massive 30x60 shop awaits, with a lean-to, 12' sidewalls, 10x10' doors, and 30x40 of finished space ready for heat. Come take a look at the value this home has to offer!