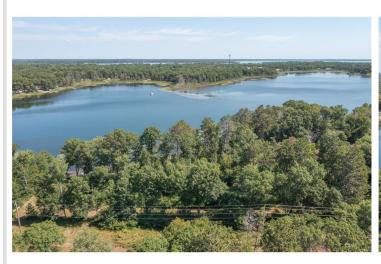

## **Description:**

This stunning 1.11 acre lot with nearly 200 feet of shoreline is nestled along Hartley Lake between Brainerd and Nisswa right in the heart of lake country. Level lot with gradual ten to fifteen feet elevation to the waters edge with mature pines and hardwoods. This panoramic lake view provides an ideal setting for building your dream home or vacation retreat. Enjoy year around activities, including fishing, boating, and watching the wildlife. Located just minutes from Brainerd and Nisswa shopping, restaurants, dinning, golf and all of the other area recreational amenities. Don't miss out on this great opportunity!

## **Additional Details:**

Lot Acres 1.11

Lot Dimensions 199x214x60x204x163

School District 181
Taxes \$744
Taxes with Assessments \$744
Tax Year 2023