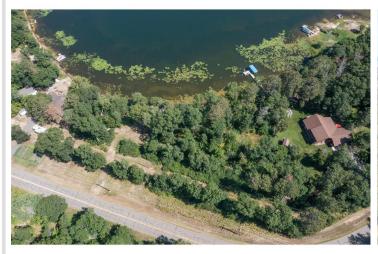

## **Description:**

This stunning 1.11 acre lot with nearly 200 feet of shoreline is nestled along Hartley Lake between Brainerd and Nisswa right in the heart of lake country. Level lot with gradual ten to fifteen feet elevation to the waters edge with mature pines and hardwoods. This panoramic lake view provides an ideal setting for building your dream home or vacation retreat. Enjoy year around activities, including fishing, boating, and watching the wildlife. Located just minutes from Brainerd and Nisswa shopping, restaurants, dinning, golf and all of the other area recreational amenities. Don't miss out on this great opportunity!

## **Additional Details:**

Lot Acres 1.11

Lot Dimensions 199x214x60x204x163

School District 181
Taxes \$744
Taxes with Assessments \$744
Tax Year 2023