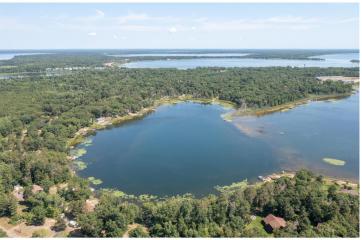

## **Description:**

This stunning 1.11 acre lot with nearly 200 feet of shoreline is nestled along Hartley Lake between Brainerd and Nisswa right in the heart of lake country. Level lot with gradual ten to fifteen feet elevation to the waters edge with mature pines and hardwoods. This panoramic lake view provides an ideal setting for building your dream home or vacation retreat. Enjoy year around activities, including fishing, boating, and watching the wildlife. Located just minutes from Brainerd and Nisswa shopping, restaurants, dinning, golf and all of the other area recreational amenities. Don't miss out on this great opportunity!