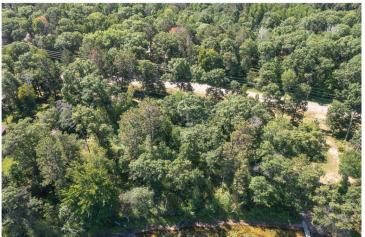

## **Description:**

This stunning 1.11 acre lot with nearly 200 feet of shoreline is nestled along Hartley Lake between Brainerd and Nisswa right in the heart of lake country. Level lot with gradual ten to fifteen feet elevation to the waters edge with mature pines and hardwoods. This panoramic lake view provides an ideal setting for building your dream home or vacation retreat. Enjoy year around activities, including fishing, boating, and watching the wildlife. Located just minutes from Brainerd and Nisswa shopping, restaurants, dinning, golf and all of the other area recreational amenities. Don't miss out on this great opportunity!

## **Additional Details:**

Lot Acres 1.11

Lot Dimensions 199x214x60x204x163

School District 181
Taxes \$744
Taxes with Assessments \$744
Tax Year 2023