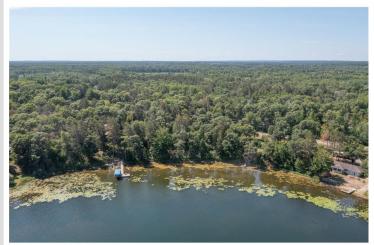

## **Description:**

This stunning 1.11 acre lot with nearly 200 feet of shoreline is nestled along Hartley Lake between Brainerd and Nisswa right in the heart of lake country. Level lot with gradual ten to fifteen feet elevation to the waters edge with mature pines and hardwoods. This panoramic lake view provides an ideal setting for building your dream home or vacation retreat. Enjoy year around activities, including fishing, boating, and watching the wildlife. Located just minutes from Brainerd and Nisswa shopping, restaurants, dinning, golf and all of the other area recreational amenities. Don't miss out on this great opportunity!

## **Additional Details:**

Lot Acres 1.11

Lot Dimensions 199x214x60x204x163

School District 181
Taxes \$744
Taxes with Assessments \$744
Tax Year 2023