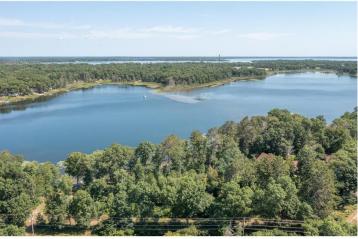

## **Description:**

This stunning 1.11 acre lot with nearly 200 feet of shoreline is nestled along Hartley Lake between Brainerd and Nisswa right in the heart of lake country. Level lot with gradual ten to fifteen feet elevation to the waters edge with mature pines and hardwoods. This panoramic lake view provides an ideal setting for building your dream home or vacation retreat. Enjoy year around activities, including fishing, boating, and watching the wildlife. Located just minutes from Brainerd and Nisswa shopping, restaurants, dinning, golf and all of the other area recreational amenities. Don't miss out on this great opportunity!

## **Additional Details:**

Lot Acres 1.11

Lot Dimensions 199x214x60x204x163

School District 181
Taxes \$744
Taxes with Assessments \$744
Tax Year 2023