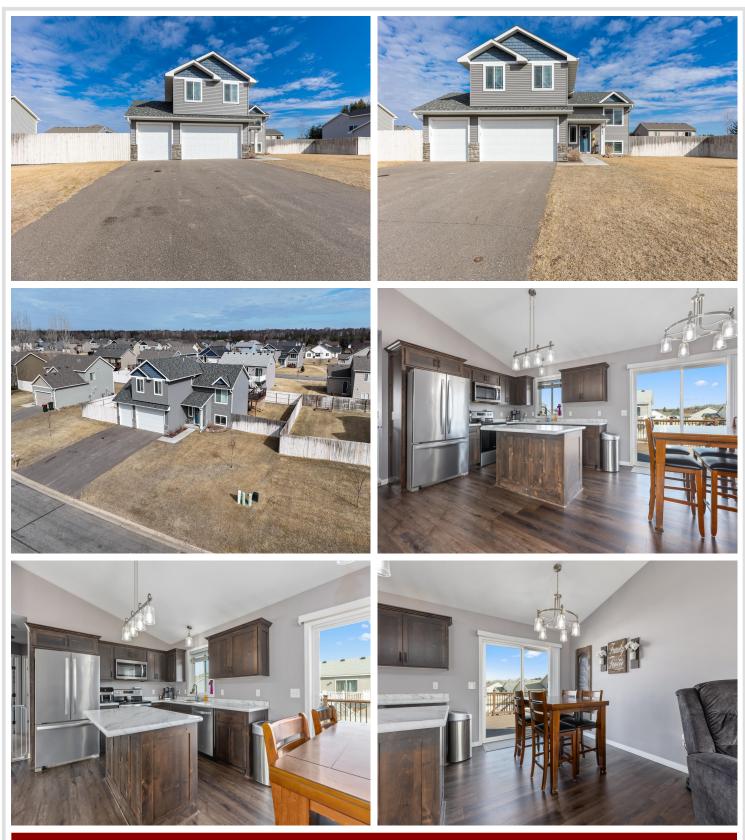

### **Description:**

Welcome to this beautiful 5-bedroom, 3-bathroom home in the highly sought-after Northtown development in Brainerd! Built in 2019, this newer home offers modern amenities, spacious living, and a prime location near the Paul Bunyan Trail—perfect for outdoor enthusiasts. Step inside to find an open-concept main level with a bright and inviting living space, stylish finishes, and plenty of natural light. The kitchen features stainless steel appliances, a large center island, and ample cabinet space—ideal for both cooking and entertaining. The primary suite includes a private bath and walk-in closet, while two additional bedrooms and a full bath completing the upper level. The fully finished lower level offers even more living space, with a large family room, two more bedrooms, and a third bathroom—perfect for guests or a growing family. Outside, enjoy the spacious backyard, ideal for relaxing or entertaining. With its convenient location close to parks, schools, and shopping, this home truly has it all!