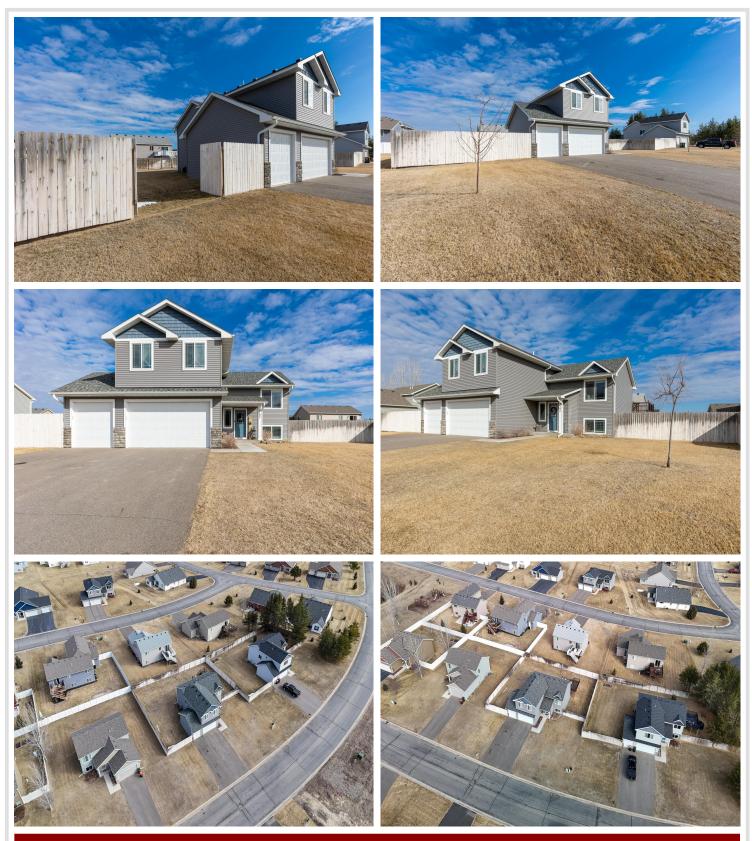

### **Description:**

Welcome to this beautiful 5-bedroom, 3-bathroom home in the highly sought-after Northtown development in Brainerd! Built in 2019, this newer home offers modern amenities, spacious living, and a prime location near the Paul Bunyan Trail—perfect for outdoor enthusiasts. Step inside to find an open-concept main level with a bright and inviting living space, stylish finishes, and plenty of natural light. The kitchen features stainless steel appliances, a large center island, and ample cabinet space—ideal for both cooking and entertaining. The primary suite includes a private bath and walk-in closet, while two additional bedrooms and a full bath completing the upper level. The fully finished lower level offers even more living space, with a large family room, two more bedrooms, and a third bathroom—perfect for guests or a growing family. Outside, enjoy the spacious backyard, ideal for relaxing or entertaining. With its convenient location close to parks, schools, and shopping, this home truly has it all!

## Additional Details:

| Year Built             | 2019           |
|------------------------|----------------|
| Lot Acres              | 0.26           |
| Lot Dimensions         | 109x118x97x112 |
| Garage Stalls          | 3              |
| School District        | 181            |
| Taxes                  | \$2,743        |
| Taxes with Assessments | \$2,768        |
| Tax Year               | 2025           |