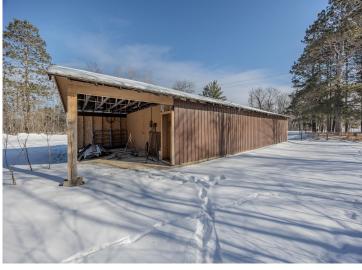

## **Description:**

Discover the perfect blend of space, convenience, and opportunity with this expansive 3.29-acre lot near Longville! Featuring a massive 1,200-square-foot garage, this property is ideal for all your storage needs—whether it's snowmobiles, boats, or off-season gear. Enjoy stunning views of Craig Lake and take advantage of direct access to nearby trails, making outdoor adventures just steps from your door. Whether you're looking for a place to store your toys or the perfect site to build your dream home, this property offers endless possibilities in a prime location. Located within an airplane zone, certain building restrictions apply. Don't miss out on this rare find!