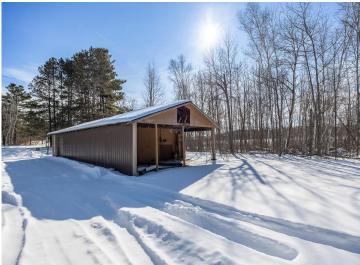

## **Description:**

Discover the perfect blend of space, convenience, and opportunity with this expansive 3.29-acre lot near Longville! Featuring a massive 1,200-square-foot garage, this property is ideal for all your storage needs—whether it's snowmobiles, boats, or off-season gear. Enjoy stunning views of Craig Lake and take advantage of direct access to nearby trails, making outdoor adventures just steps from your door. Whether you're looking for a place to store your toys or the perfect site to build your dream home, this property offers endless possibilities in a prime location. Located within an airplane zone, certain building restrictions apply. Don't miss out on this rare find!