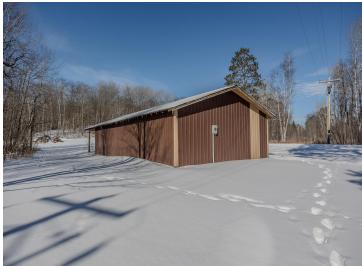

## **Description:**

Discover the perfect blend of space, convenience, and opportunity with this expansive 3.29-acre lot near Longville! Featuring a massive 1,200-square-foot garage, this property is ideal for all your storage needs—whether it's snowmobiles, boats, or off-season gear. Enjoy stunning views of Craig Lake and take advantage of direct access to nearby trails, making outdoor adventures just steps from your door. Whether you're looking for a place to store your toys or the perfect site to build your dream home, this property offers endless possibilities in a prime location. Located within an airplane zone, certain building restrictions apply. Don't miss out on this rare find!