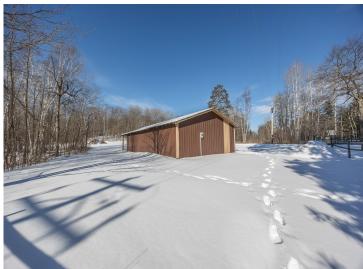

## **Description:**

Discover the perfect blend of space, convenience, and opportunity with this expansive 3.29-acre lot near Longville! Featuring a massive 1,200-square-foot garage, this property is ideal for all your storage needs—whether it's snowmobiles, boats, or off-season gear. Enjoy stunning views of Craig Lake and take advantage of direct access to nearby trails, making outdoor adventures just steps from your door. Whether you're looking for a place to store your toys or the perfect site to build your dream home, this property offers endless possibilities in a prime location. Located within an airplane zone, certain building restrictions apply. Don't miss out on this rare find!