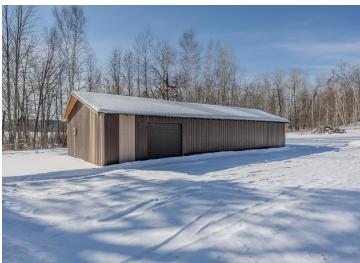

## **Description:**

Discover the perfect blend of space, convenience, and opportunity with this expansive 3.29-acre lot near Longville! Featuring a massive 1,200-square-foot garage, this property is ideal for all your storage needs—whether it's snowmobiles, boats, or off-season gear. Enjoy stunning views of Craig Lake and take advantage of direct access to nearby trails, making outdoor adventures just steps from your door. Whether you're looking for a place to store your toys or the perfect site to build your dream home, this property offers endless possibilities in a prime location. Located within an airplane zone, certain building restrictions apply. Don't miss out on this rare find!