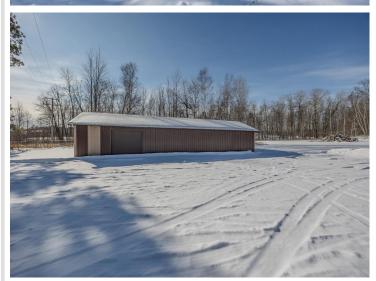

## **Description:**

Discover the perfect blend of space, convenience, and opportunity with this expansive 3.29-acre lot near Longville! Featuring a massive 1,200-square-foot garage, this property is ideal for all your storage needs—whether it's snowmobiles, boats, or off-season gear. Enjoy stunning views of Craig Lake and take advantage of direct access to nearby trails, making outdoor adventures just steps from your door. Whether you're looking for a place to store your toys or the perfect site to build your dream home, this property offers endless possibilities in a prime location. Located within an airplane zone, certain building restrictions apply. Don't miss out on this rare find!