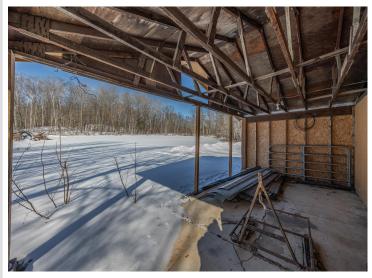

## **Description:**

Discover the perfect blend of space, convenience, and opportunity with this expansive 3.29-acre lot near Longville! Featuring a massive 1,200-square-foot garage, this property is ideal for all your storage needs—whether it's snowmobiles, boats, or off-season gear. Enjoy stunning views of Craig Lake and take advantage of direct access to nearby trails, making outdoor adventures just steps from your door. Whether you're looking for a place to store your toys or the perfect site to build your dream home, this property offers endless possibilities in a prime location. Located within an airplane zone, certain building restrictions apply. Don't miss out on this rare find!