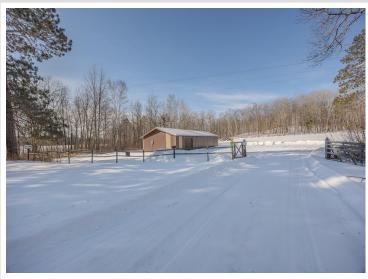

## **Description:**

Discover the perfect blend of space, convenience, and opportunity with this expansive 3.29-acre lot near Longville! Featuring a massive 1,200-square-foot garage, this property is ideal for all your storage needs—whether it's snowmobiles, boats, or off-season gear. Enjoy stunning views of Craig Lake and take advantage of direct access to nearby trails, making outdoor adventures just steps from your door. Whether you're looking for a place to store your toys or the perfect site to build your dream home, this property offers endless possibilities in a prime location. Located within an airplane zone, certain building restrictions apply. Don't miss out on this rare find!