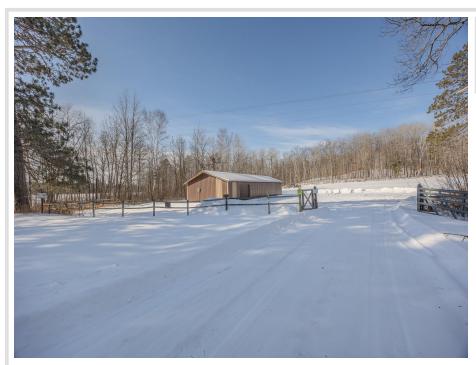

## **Description:**

Discover the perfect blend of space, convenience, and opportunity with this expansive 3.29-acre lot near Longville! Featuring a massive 1,200-square-foot garage, this property is ideal for all your storage needs—whether it's snowmobiles, boats, or off-season gear. Enjoy stunning views of Craig Lake and take advantage of direct access to nearby trails, making outdoor adventures just steps from your door. Whether you're looking for a place to store your toys or the perfect site to build your dream home, this property offers endless possibilities in a prime location. Located within an airplane zone, certain building restrictions apply. Don't miss out on this rare find!