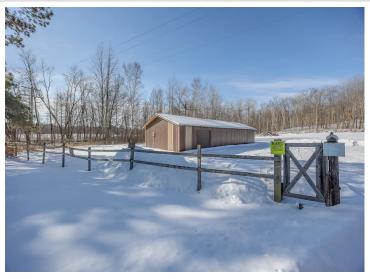

## **Description:**

Discover the perfect blend of space, convenience, and opportunity with this expansive 3.29-acre lot near Longville! Featuring a massive 1,200-square-foot garage, this property is ideal for all your storage needs—whether it's snowmobiles, boats, or off-season gear. Enjoy stunning views of Craig Lake and take advantage of direct access to nearby trails, making outdoor adventures just steps from your door. Whether you're looking for a place to store your toys or the perfect site to build your dream home, this property offers endless possibilities in a prime location. Located within an airplane zone, certain building restrictions apply. Don't miss out on this rare find!