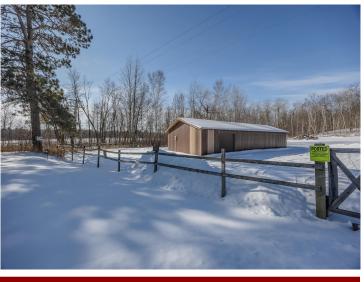

## **Description:**

Discover the perfect blend of space, convenience, and opportunity with this expansive 3.29-acre lot near Longville! Featuring a massive 1,200-square-foot garage, this property is ideal for all your storage needs—whether it's snowmobiles, boats, or off-season gear. Enjoy stunning views of Craig Lake and take advantage of direct access to nearby trails, making outdoor adventures just steps from your door. Whether you're looking for a place to store your toys or the perfect site to build your dream home, this property offers endless possibilities in a prime location. Located within an airplane zone, certain building restrictions apply. Don't miss out on this rare find!