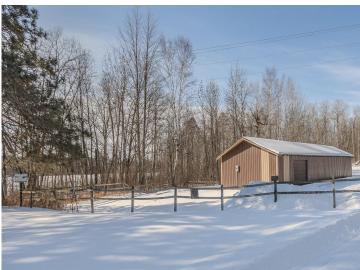

## **Description:**

Discover the perfect blend of space, convenience, and opportunity with this expansive 3.29-acre lot near Longville! Featuring a massive 1,200-square-foot garage, this property is ideal for all your storage needs—whether it's snowmobiles, boats, or off-season gear. Enjoy stunning views of Craig Lake and take advantage of direct access to nearby trails, making outdoor adventures just steps from your door. Whether you're looking for a place to store your toys or the perfect site to build your dream home, this property offers endless possibilities in a prime location. Located within an airplane zone, certain building restrictions apply. Don't miss out on this rare find!