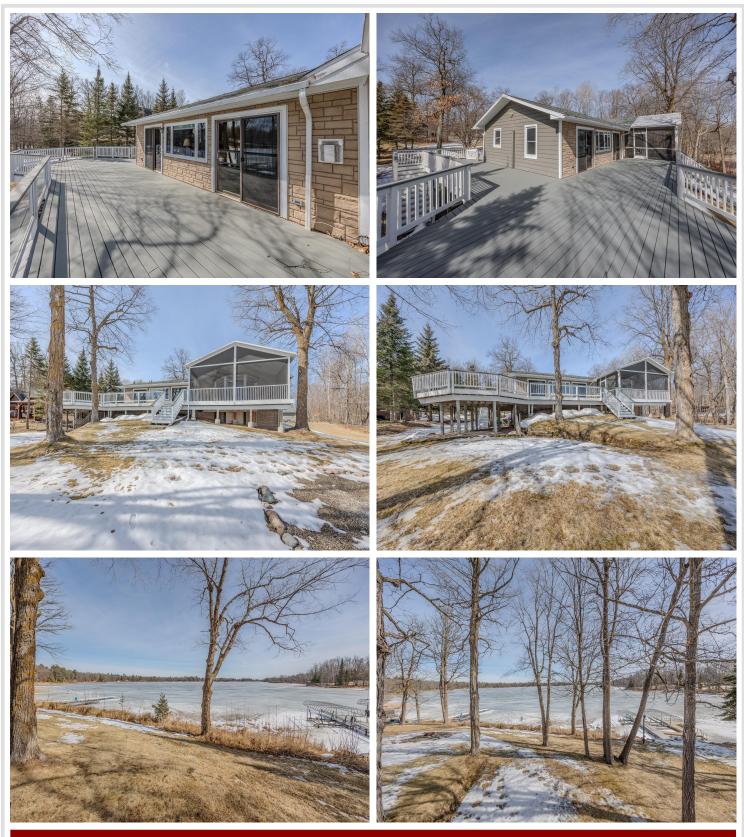

## **Description:**

This incredible lake home offers 165 feet of shoreline on beautiful Girl Lake, part of the sought-after Woman Lake Chain. With a flat lakeside yard perfect for bonfires, games, and family gatherings, this property is designed for making lifelong memories. The expansive wraparound deck—including a screened porch—lets you soak in the lake views in comfort. Inside, the updated kitchen has warm wooden ceilings, a pantry, and both a dining area and peninsula seating. The family room, with its cozy gas fireplace, features breathtaking views of the water. The owner's suite is a true retreat, with an en suite bath and private access to the screened porch—wake up to peaceful lake views every morning. The lower level is built for fun and functionality, offering a spacious family/game room, a sizeable knotty pine office, a bathroom, and a walkout to the lake. A dedicated laundry area adds convenience. This property features an attached two-stall garage and an additional detached garage, perfect for storing your boat and up-north gear. Welcome to the Woman Lake Chain!

## Additional Details:

| Year Built             | 1975            |
|------------------------|-----------------|
| Lot Acres              | 1.2             |
| Lot Dimensions         | 165x298x150x306 |
| Garage Stalls          | 3               |
| School District        | 118             |
| Taxes                  | \$1,736         |
| Taxes with Assessments | \$1,802         |
| Tax Year               | 2024            |
|                        |                 |