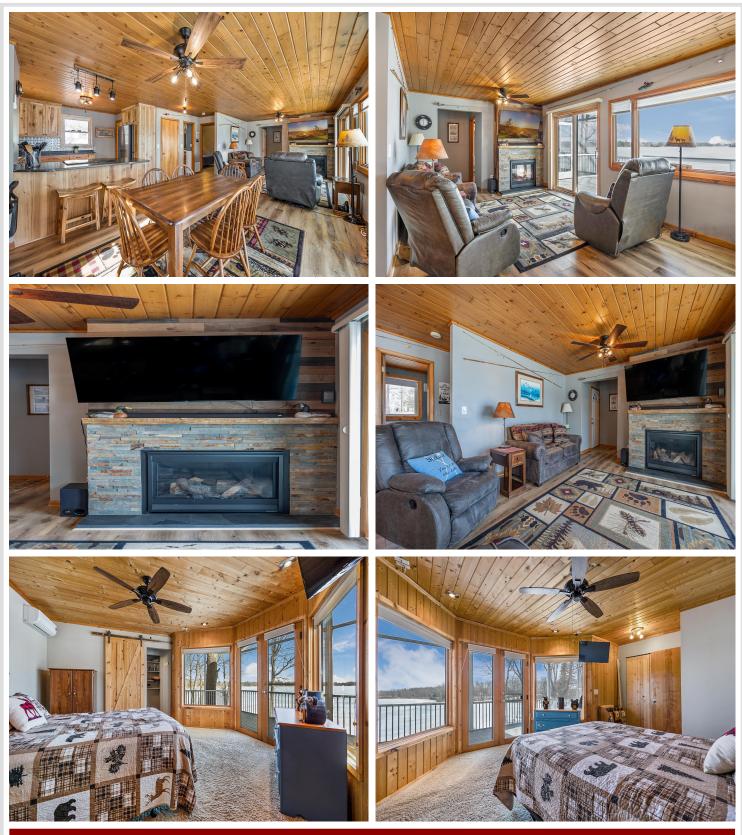

## **Description:**

This incredible lake home offers 165 feet of shoreline on beautiful Girl Lake, part of the sought-after Woman Lake Chain. With a flat lakeside yard perfect for bonfires, games, and family gatherings, this property is designed for making lifelong memories. The expansive wraparound deck—including a screened porch—lets you soak in the lake views in comfort. Inside, the updated kitchen has warm wooden ceilings, a pantry, and both a dining area and peninsula seating. The family room, with its cozy gas fireplace, features breathtaking views of the water. The owner's suite is a true retreat, with an en suite bath and private access to the screened porch—wake up to peaceful lake views every morning. The lower level is built for fun and functionality, offering a spacious family/game room, a sizeable knotty pine office, a bathroom, and a walkout to the lake. A dedicated laundry area adds convenience. This property features an attached two-stall garage and an additional detached garage, perfect for storing your boat and up-north gear. Welcome to the Woman Lake Chain!