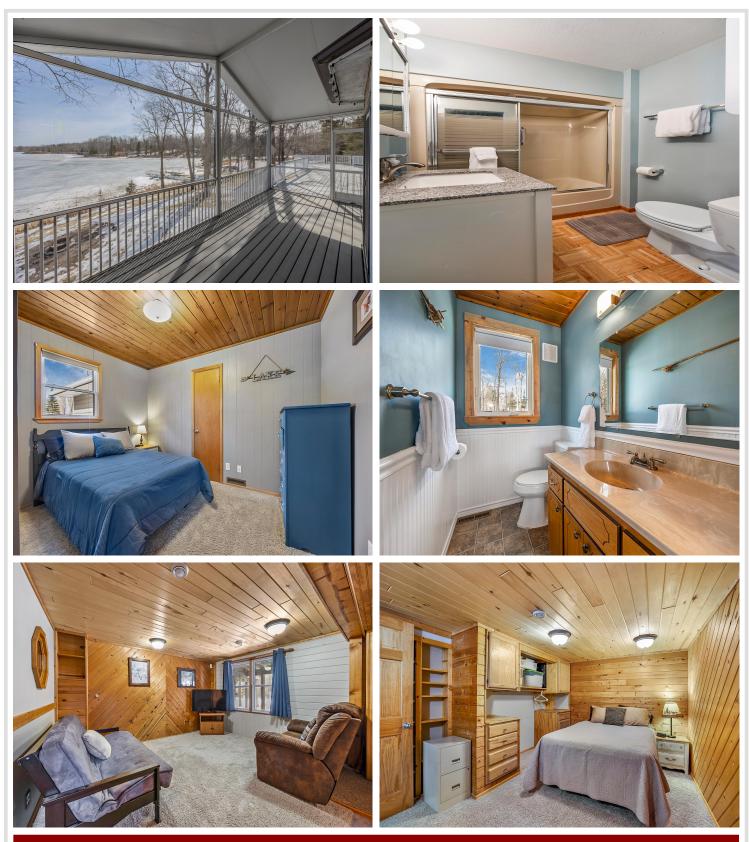

## **Description:**

This incredible lake home offers 165 feet of shoreline on beautiful Girl Lake, part of the sought-after Woman Lake Chain. With a flat lakeside yard perfect for bonfires, games, and family gatherings, this property is designed for making lifelong memories. The expansive wraparound deck—including a screened porch—lets you soak in the lake views in comfort. Inside, the updated kitchen has warm wooden ceilings, a pantry, and both a dining area and peninsula seating. The family room, with its cozy gas fireplace, features breathtaking views of the water. The owner's suite is a true retreat, with an en suite bath and private access to the screened porch—wake up to peaceful lake views every morning. The lower level is built for fun and functionality, offering a spacious family/game room, a sizeable knotty pine office, a bathroom, and a walkout to the lake. A dedicated laundry area adds convenience. This property features an attached two-stall garage and an additional detached garage, perfect for storing your boat and up-north gear. Welcome to the Woman Lake Chain!