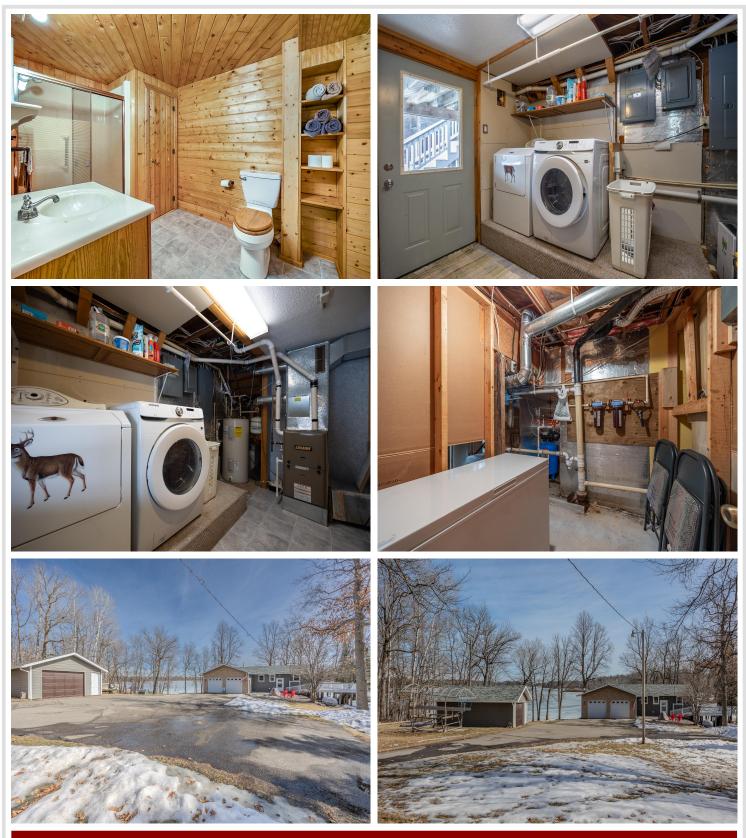

## **Description:**

This incredible lake home offers 165 feet of shoreline on beautiful Girl Lake, part of the sought-after Woman Lake Chain. With a flat lakeside yard perfect for bonfires, games, and family gatherings, this property is designed for making lifelong memories. The expansive wraparound deck—including a screened porch—lets you soak in the lake views in comfort. Inside, the updated kitchen has warm wooden ceilings, a pantry, and both a dining area and peninsula seating. The family room, with its cozy gas fireplace, features breathtaking views of the water. The owner's suite is a true retreat, with an en suite bath and private access to the screened porch—wake up to peaceful lake views every morning. The lower level is built for fun and functionality, offering a spacious family/game room, a sizeable knotty pine office, a bathroom, and a walkout to the lake. A dedicated laundry area adds convenience. This property features an attached two-stall garage and an additional detached garage, perfect for storing your boat and up-north gear. Welcome to the Woman Lake Chain!