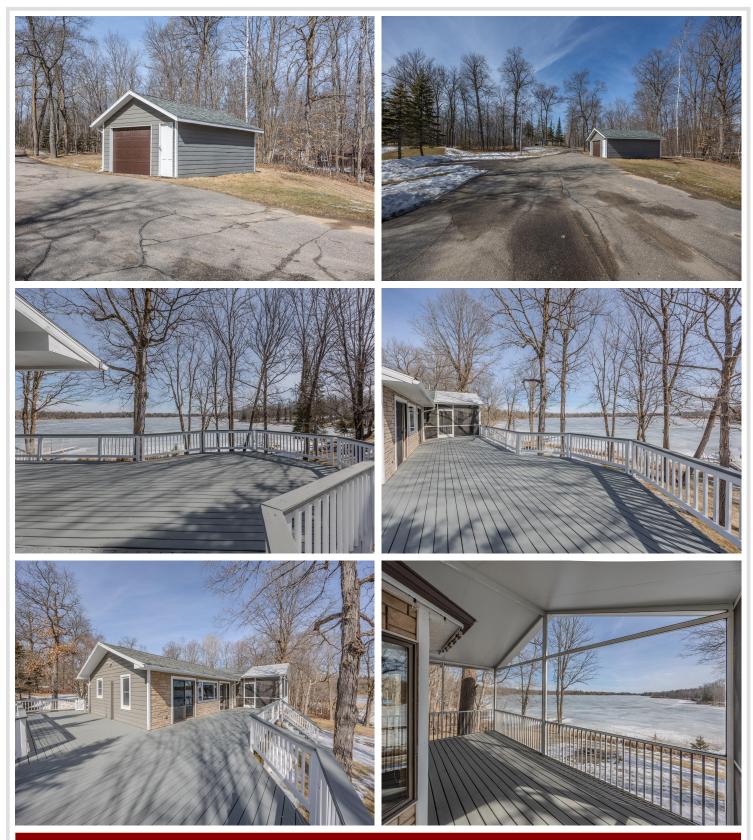

## **Description:**

This incredible lake home offers 165 feet of shoreline on beautiful Girl Lake, part of the sought-after Woman Lake Chain. With a flat lakeside yard perfect for bonfires, games, and family gatherings, this property is designed for making lifelong memories. The expansive wraparound deck—including a screened porch—lets you soak in the lake views in comfort. Inside, the updated kitchen has warm wooden ceilings, a pantry, and both a dining area and peninsula seating. The family room, with its cozy gas fireplace, features breathtaking views of the water. The owner's suite is a true retreat, with an en suite bath and private access to the screened porch—wake up to peaceful lake views every morning. The lower level is built for fun and functionality, offering a spacious family/game room, a sizeable knotty pine office, a bathroom, and a walkout to the lake. A dedicated laundry area adds convenience. This property features an attached two-stall garage and an additional detached garage, perfect for storing your boat and up-north gear. Welcome to the Woman Lake Chain!