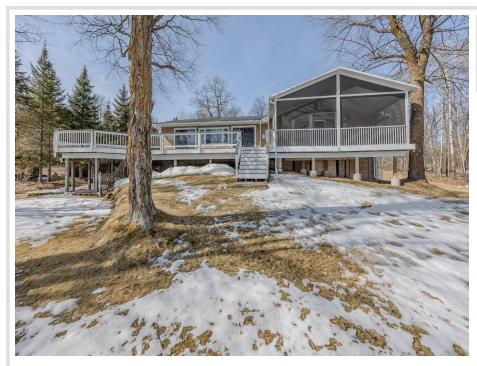

## **Description:**

This incredible lake home offers 165 feet of shoreline on beautiful Girl Lake, part of the sought-after Woman Lake Chain. With a flat lakeside yard perfect for bonfires, games, and family gatherings, this property is designed for making lifelong memories. The expansive wraparound deck—including a screened porch—lets you soak in the lake views in comfort. Inside, the updated kitchen has warm wooden ceilings, a pantry, and both a dining area and peninsula seating. The family room, with its cozy gas fireplace, features breathtaking views of the water. The owner's suite is a true retreat, with an en suite bath and private access to the screened porch—wake up to peaceful lake views every morning. The lower level is built for fun and functionality, offering a spacious family/game room, a sizeable knotty pine office, a bathroom, and a walkout to the lake. A dedicated laundry area adds convenience. This property features an attached two-stall garage and an additional detached garage, perfect for storing your boat and up-north gear. Welcome to the Woman Lake Chain!