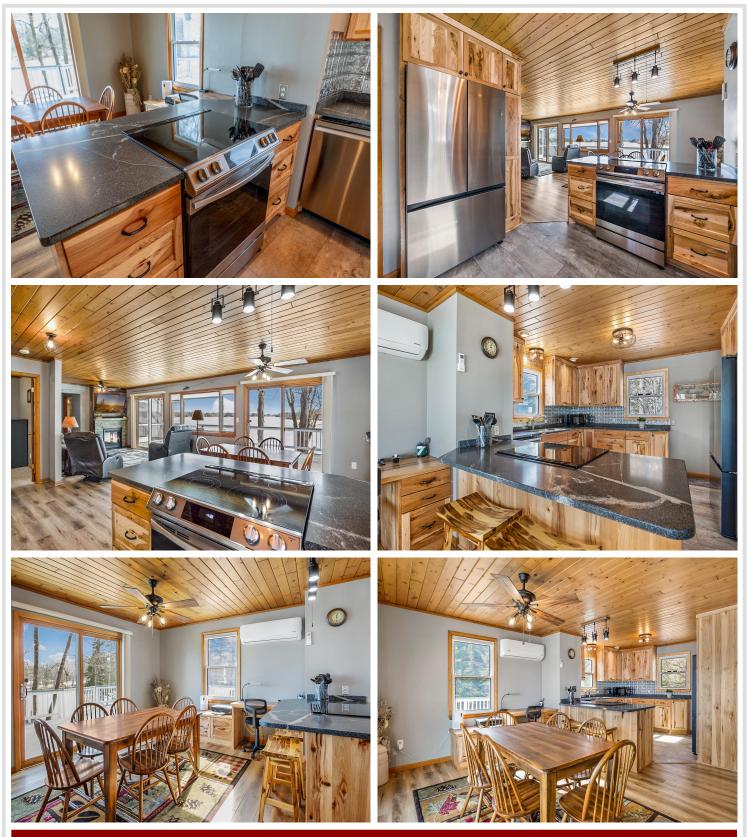

## **Description:**

This incredible lake home offers 165 feet of shoreline on beautiful Girl Lake, part of the sought-after Woman Lake Chain. With a flat lakeside yard perfect for bonfires, games, and family gatherings, this property is designed for making lifelong memories. The expansive wraparound deck—including a screened porch—lets you soak in the lake views in comfort. Inside, the updated kitchen has warm wooden ceilings, a pantry, and both a dining area and peninsula seating. The family room, with its cozy gas fireplace, features breathtaking views of the water. The owner's suite is a true retreat, with an en suite bath and private access to the screened porch—wake up to peaceful lake views every morning. The lower level is built for fun and functionality, offering a spacious family/game room, a sizeable knotty pine office, a bathroom, and a walkout to the lake. A dedicated laundry area adds convenience. This property features an attached two-stall garage and an additional detached garage, perfect for storing your boat and up-north gear. Welcome to the Woman Lake Chain!