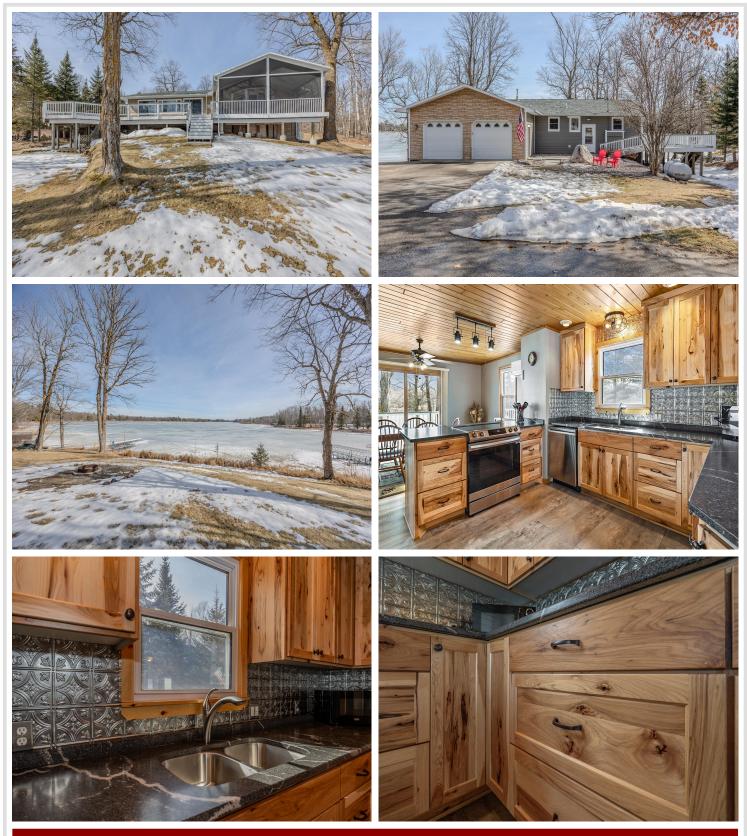

## **Description:**

This incredible lake home offers 165 feet of shoreline on beautiful Girl Lake, part of the sought-after Woman Lake Chain. With a flat lakeside yard perfect for bonfires, games, and family gatherings, this property is designed for making lifelong memories. The expansive wraparound deck—including a screened porch—lets you soak in the lake views in comfort. Inside, the updated kitchen has warm wooden ceilings, a pantry, and both a dining area and peninsula seating. The family room, with its cozy gas fireplace, features breathtaking views of the water. The owner's suite is a true retreat, with an en suite bath and private access to the screened porch—wake up to peaceful lake views every morning. The lower level is built for fun and functionality, offering a spacious family/game room, a sizeable knotty pine office, a bathroom, and a walkout to the lake. A dedicated laundry area adds convenience. This property features an attached two-stall garage and an additional detached garage, perfect for storing your boat and up-north gear. Welcome to the Woman Lake Chain!