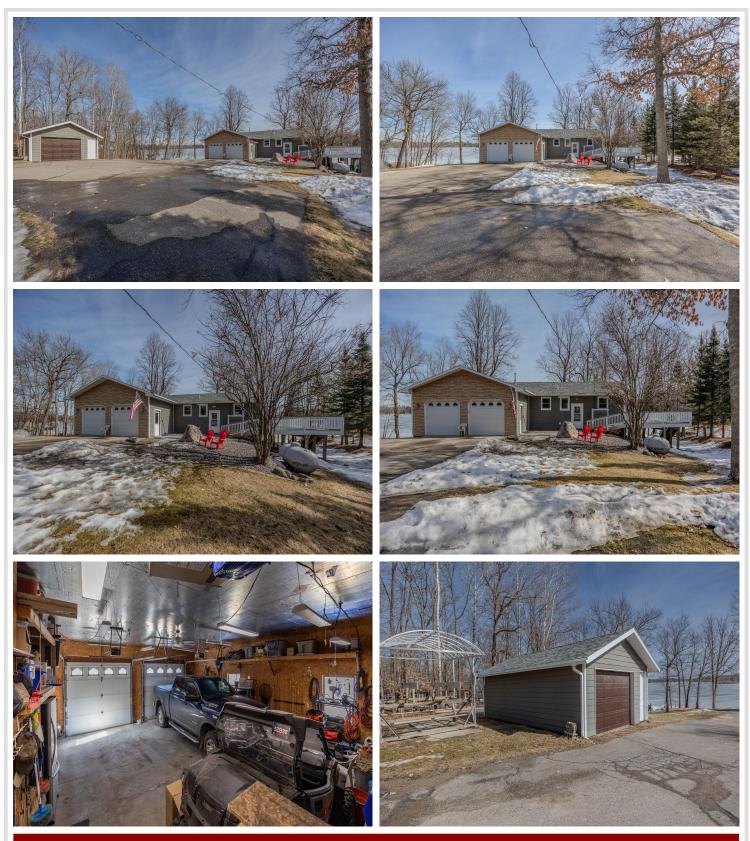

## **Description:**

This incredible lake home offers 165 feet of shoreline on beautiful Girl Lake, part of the sought-after Woman Lake Chain. With a flat lakeside yard perfect for bonfires, games, and family gatherings, this property is designed for making lifelong memories. The expansive wraparound deck—including a screened porch—lets you soak in the lake views in comfort. Inside, the updated kitchen has warm wooden ceilings, a pantry, and both a dining area and peninsula seating. The family room, with its cozy gas fireplace, features breathtaking views of the water. The owner's suite is a true retreat, with an en suite bath and private access to the screened porch—wake up to peaceful lake views every morning. The lower level is built for fun and functionality, offering a spacious family/game room, a sizeable knotty pine office, a bathroom, and a walkout to the lake. A dedicated laundry area adds convenience. This property features an attached two-stall garage and an additional detached garage, perfect for storing your boat and up-north gear. Welcome to the Woman Lake Chain!

## Additional Features:

Basement: Block, Finished Fuel: Electric, Propane Garage: 3 Heat: Ductless Mini-Split, Forced Air, Fireplace(s) Sewer: Mound Septic Water: Sand Point Air Conditioning: Ductless Mini-Split