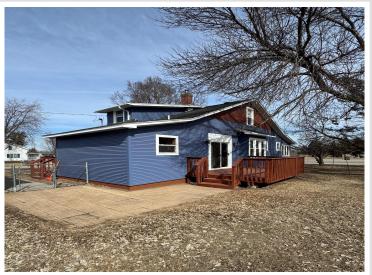

## **Description:**

Charming 4 bedroom, 1 bath home located in Dent. This property features spacious living areas, original hardwood flooring, original woodwork and an amazing 3 season enclosed porch! Formal dining room & spacious living room have original built ins & pillars. The main floor includes 2 bedrooms, both with walk in closets. The upper level offers 2 additional bedrooms with walk in closets and a great reading space to enjoy your favorite books! Chain link fencing surrounds the oversized yard and offers a safe place for kids and/or pets. The natural gas forced air furnace and central air conditioning will keep you comfortable all year round! 36x14 detached garage with separate heated workspace. Two storage sheds for your extras.

## **Additional Details:**

Year Built 1927 Lot Acres 0.32 100x140 Lot Dimensions

Garage Stalls 1 School District 549 Taxes \$1,438 Taxes with Assessments \$1,438 Tax Year 2024