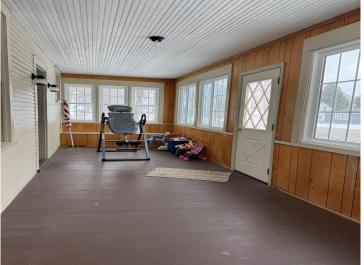

## **Description:**

Charming 4 bedroom, 1 bath home located in Dent. This property features spacious living areas, original hardwood flooring, original woodwork and an amazing 3 season enclosed porch! Formal dining room & spacious living room have original built ins & pillars. The main floor includes 2 bedrooms, both with walk in closets. The upper level offers 2 additional bedrooms with walk in closets and a great reading space to enjoy your favorite books! Chain link fencing surrounds the oversized yard and offers a safe place for kids and/or pets. The natural gas forced air furnace and central air conditioning will keep you comfortable all year round! 36x14 detached garage with separate heated workspace. Two storage sheds for your extras.