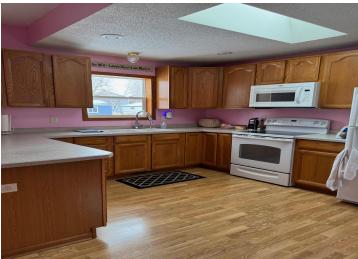

## **Description:**

Charming 4 bedroom, 1 bath home located in Dent. This property features spacious living areas, original hardwood flooring, original woodwork and an amazing 3 season enclosed porch! Formal dining room & spacious living room have original built ins & pillars. The main floor includes 2 bedrooms, both with walk in closets. The upper level offers 2 additional bedrooms with walk in closets and a great reading space to enjoy your favorite books! Chain link fencing surrounds the oversized yard and offers a safe place for kids and/or pets. The natural gas forced air furnace and central air conditioning will keep you comfortable all year round! 36x14 detached garage with separate heated workspace. Two storage sheds for your extras.