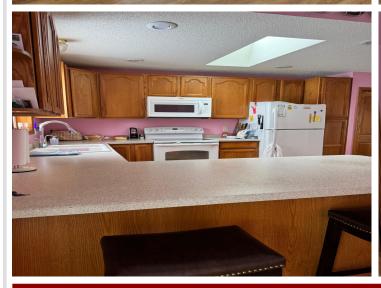

## **Description:**

Charming 4 bedroom, 1 bath home located in Dent. This property features spacious living areas, original hardwood flooring, original woodwork and an amazing 3 season enclosed porch! Formal dining room & spacious living room have original built ins & pillars. The main floor includes 2 bedrooms, both with walk in closets. The upper level offers 2 additional bedrooms with walk in closets and a great reading space to enjoy your favorite books! Chain link fencing surrounds the oversized yard and offers a safe place for kids and/or pets. The natural gas forced air furnace and central air conditioning will keep you comfortable all year round! 36x14 detached garage with separate heated workspace. Two storage sheds for your extras.