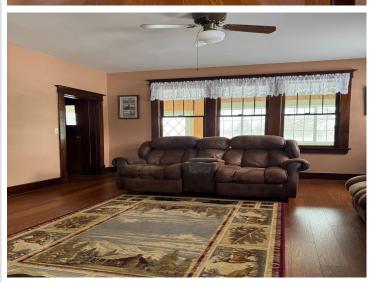

## **Description:**

Charming 4 bedroom, 1 bath home located in Dent. This property features spacious living areas, original hardwood flooring, original woodwork and an amazing 3 season enclosed porch! Formal dining room & spacious living room have original built ins & pillars. The main floor includes 2 bedrooms, both with walk in closets. The upper level offers 2 additional bedrooms with walk in closets and a great reading space to enjoy your favorite books! Chain link fencing surrounds the oversized yard and offers a safe place for kids and/or pets. The natural gas forced air furnace and central air conditioning will keep you comfortable all year round! 36x14 detached garage with separate heated workspace. Two storage sheds for your extras.