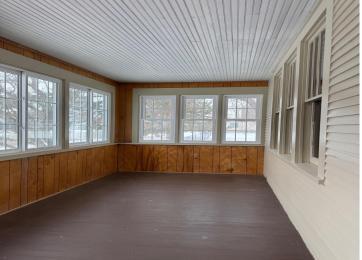

## **Description:**

Charming 4 bedroom, 1 bath home located in Dent. This property features spacious living areas, original hardwood flooring, original woodwork and an amazing 3 season enclosed porch! Formal dining room & spacious living room have original built ins & pillars. The main floor includes 2 bedrooms, both with walk in closets. The upper level offers 2 additional bedrooms with walk in closets and a great reading space to enjoy your favorite books! Chain link fencing surrounds the oversized yard and offers a safe place for kids and/or pets. The natural gas forced air furnace and central air conditioning will keep you comfortable all year round! 36x14 detached garage with separate heated workspace. Two storage sheds for your extras.