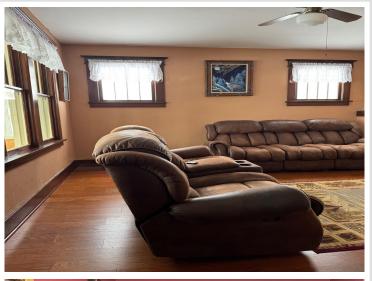

## **Description:**

Charming 4 bedroom, 1 bath home located in Dent. This property features spacious living areas, original hardwood flooring, original woodwork and an amazing 3 season enclosed porch! Formal dining room & spacious living room have original built ins & pillars. The main floor includes 2 bedrooms, both with walk in closets. The upper level offers 2 additional bedrooms with walk in closets and a great reading space to enjoy your favorite books! Chain link fencing surrounds the oversized yard and offers a safe place for kids and/or pets. The natural gas forced air furnace and central air conditioning will keep you comfortable all year round! 36x14 detached garage with separate heated workspace. Two storage sheds for your extras.