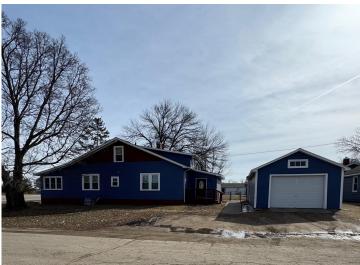

## **Description:**

Charming 4 bedroom, 1 bath home located in Dent. This property features spacious living areas, original hardwood flooring, original woodwork and an amazing 3 season enclosed porch! Formal dining room & spacious living room have original built ins & pillars. The main floor includes 2 bedrooms, both with walk in closets. The upper level offers 2 additional bedrooms with walk in closets and a great reading space to enjoy your favorite books! Chain link fencing surrounds the oversized yard and offers a safe place for kids and/or pets. The natural gas forced air furnace and central air conditioning will keep you comfortable all year round! 36x14 detached garage with separate heated workspace. Two storage sheds for your extras.