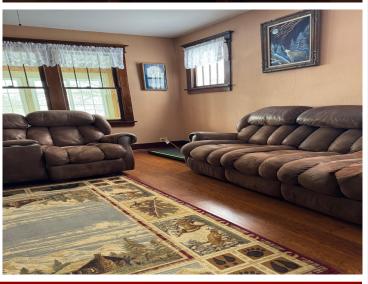

## **Description:**

Charming 4 bedroom, 1 bath home located in Dent. This property features spacious living areas, original hardwood flooring, original woodwork and an amazing 3 season enclosed porch! Formal dining room & spacious living room have original built ins & pillars. The main floor includes 2 bedrooms, both with walk in closets. The upper level offers 2 additional bedrooms with walk in closets and a great reading space to enjoy your favorite books! Chain link fencing surrounds the oversized yard and offers a safe place for kids and/or pets. The natural gas forced air furnace and central air conditioning will keep you comfortable all year round! 36x14 detached garage with separate heated workspace. Two storage sheds for your extras.