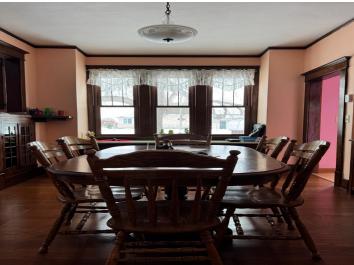

## **Description:**

Charming 4 bedroom, 1 bath home located in Dent. This property features spacious living areas, original hardwood flooring, original woodwork and an amazing 3 season enclosed porch! Formal dining room & spacious living room have original built ins & pillars. The main floor includes 2 bedrooms, both with walk in closets. The upper level offers 2 additional bedrooms with walk in closets and a great reading space to enjoy your favorite books! Chain link fencing surrounds the oversized yard and offers a safe place for kids and/or pets. The natural gas forced air furnace and central air conditioning will keep you comfortable all year round! 36x14 detached garage with separate heated workspace. Two storage sheds for your extras.