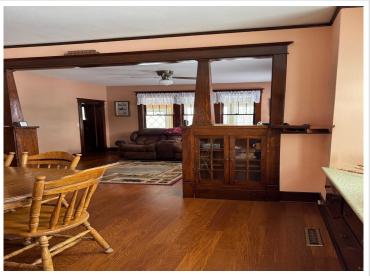

## **Description:**

Charming 4 bedroom, 1 bath home located in Dent. This property features spacious living areas, original hardwood flooring, original woodwork and an amazing 3 season enclosed porch! Formal dining room & spacious living room have original built ins & pillars. The main floor includes 2 bedrooms, both with walk in closets. The upper level offers 2 additional bedrooms with walk in closets and a great reading space to enjoy your favorite books! Chain link fencing surrounds the oversized yard and offers a safe place for kids and/or pets. The natural gas forced air furnace and central air conditioning will keep you comfortable all year round! 36x14 detached garage with separate heated workspace. Two storage sheds for your extras.