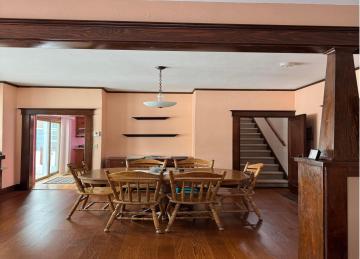

## **Description:**

Charming 4 bedroom, 1 bath home located in Dent. This property features spacious living areas, original hardwood flooring, original woodwork and an amazing 3 season enclosed porch! Formal dining room & spacious living room have original built ins & pillars. The main floor includes 2 bedrooms, both with walk in closets. The upper level offers 2 additional bedrooms with walk in closets and a great reading space to enjoy your favorite books! Chain link fencing surrounds the oversized yard and offers a safe place for kids and/or pets. The natural gas forced air furnace and central air conditioning will keep you comfortable all year round! 36x14 detached garage with separate heated workspace. Two storage sheds for your extras.