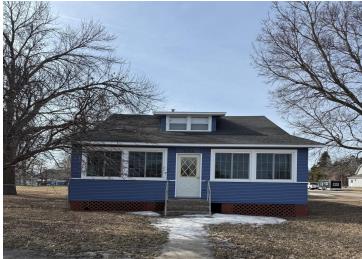

## **Description:**

Charming 4 bedroom, 1 bath home located in Dent. This property features spacious living areas, original hardwood flooring, original woodwork and an amazing 3 season enclosed porch! Formal dining room & spacious living room have original built ins & pillars. The main floor includes 2 bedrooms, both with walk in closets. The upper level offers 2 additional bedrooms with walk in closets and a great reading space to enjoy your favorite books! Chain link fencing surrounds the oversized yard and offers a safe place for kids and/or pets. The natural gas forced air furnace and central air conditioning will keep you comfortable all year round! 36x14 detached garage with separate heated workspace. Two storage sheds for your extras.

## **Additional Details:**

Year Built 1927 Lot Acres 0.32 100x140 Lot Dimensions

Garage Stalls 1 School District 549 Taxes \$1,438 Taxes with Assessments \$1,438 Tax Year 2024