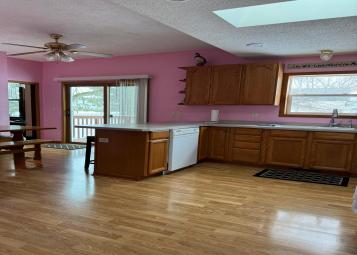

## **Description:**

Charming 4 bedroom, 1 bath home located in Dent. This property features spacious living areas, original hardwood flooring, original woodwork and an amazing 3 season enclosed porch! Formal dining room & spacious living room have original built ins & pillars. The main floor includes 2 bedrooms, both with walk in closets. The upper level offers 2 additional bedrooms with walk in closets and a great reading space to enjoy your favorite books! Chain link fencing surrounds the oversized yard and offers a safe place for kids and/or pets. The natural gas forced air furnace and central air conditioning will keep you comfortable all year round! 36x14 detached garage with separate heated workspace. Two storage sheds for your extras.