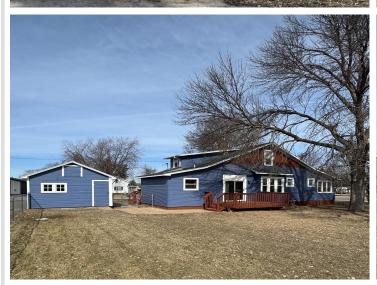

## **Description:**

Charming 4 bedroom, 1 bath home located in Dent. This property features spacious living areas, original hardwood flooring, original woodwork and an amazing 3 season enclosed porch! Formal dining room & spacious living room have original built ins & pillars. The main floor includes 2 bedrooms, both with walk in closets. The upper level offers 2 additional bedrooms with walk in closets and a great reading space to enjoy your favorite books! Chain link fencing surrounds the oversized yard and offers a safe place for kids and/or pets. The natural gas forced air furnace and central air conditioning will keep you comfortable all year round! 36x14 detached garage with separate heated workspace. Two storage sheds for your extras.