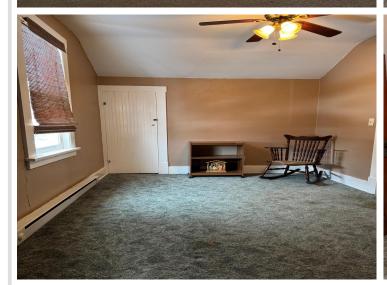

## **Description:**

Charming 4 bedroom, 1 bath home located in Dent. This property features spacious living areas, original hardwood flooring, original woodwork and an amazing 3 season enclosed porch! Formal dining room & spacious living room have original built ins & pillars. The main floor includes 2 bedrooms, both with walk in closets. The upper level offers 2 additional bedrooms with walk in closets and a great reading space to enjoy your favorite books! Chain link fencing surrounds the oversized yard and offers a safe place for kids and/or pets. The natural gas forced air furnace and central air conditioning will keep you comfortable all year round! 36x14 detached garage with separate heated workspace. Two storage sheds for your extras.