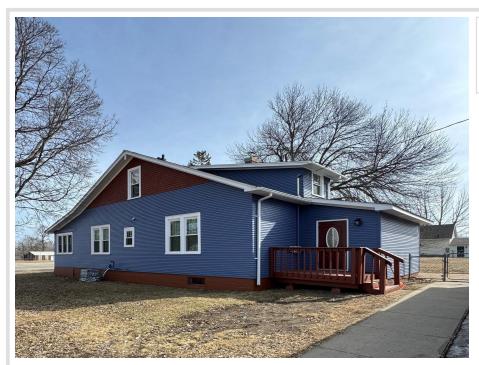

## **Description:**

Charming 4 bedroom, 1 bath home located in Dent. This property features spacious living areas, original hardwood flooring, original woodwork and an amazing 3 season enclosed porch! Formal dining room & spacious living room have original built ins & pillars. The main floor includes 2 bedrooms, both with walk in closets. The upper level offers 2 additional bedrooms with walk in closets and a great reading space to enjoy your favorite books! Chain link fencing surrounds the oversized yard and offers a safe place for kids and/or pets. The natural gas forced air furnace and central air conditioning will keep you comfortable all year round! 36x14 detached garage with separate heated workspace. Two storage sheds for your extras.

## **Additional Details:**

Year Built 1927 Lot Acres 0.32 100x140 Lot Dimensions

Garage Stalls 1 School District 549 Taxes \$1,438 Taxes with Assessments \$1,438 Tax Year 2024