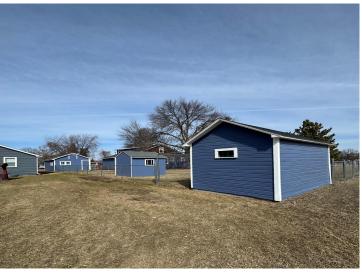

## **Description:**

Charming 4 bedroom, 1 bath home located in Dent. This property features spacious living areas, original hardwood flooring, original woodwork and an amazing 3 season enclosed porch! Formal dining room & spacious living room have original built ins & pillars. The main floor includes 2 bedrooms, both with walk in closets. The upper level offers 2 additional bedrooms with walk in closets and a great reading space to enjoy your favorite books! Chain link fencing surrounds the oversized yard and offers a safe place for kids and/or pets. The natural gas forced air furnace and central air conditioning will keep you comfortable all year round! 36x14 detached garage with separate heated workspace. Two storage sheds for your extras.