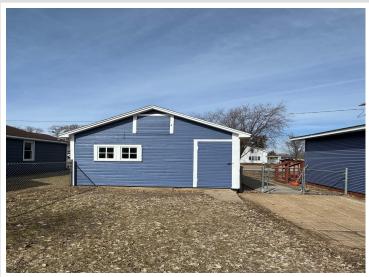

## **Description:**

Charming 4 bedroom, 1 bath home located in Dent. This property features spacious living areas, original hardwood flooring, original woodwork and an amazing 3 season enclosed porch! Formal dining room & spacious living room have original built ins & pillars. The main floor includes 2 bedrooms, both with walk in closets. The upper level offers 2 additional bedrooms with walk in closets and a great reading space to enjoy your favorite books! Chain link fencing surrounds the oversized yard and offers a safe place for kids and/or pets. The natural gas forced air furnace and central air conditioning will keep you comfortable all year round! 36x14 detached garage with separate heated workspace. Two storage sheds for your extras.