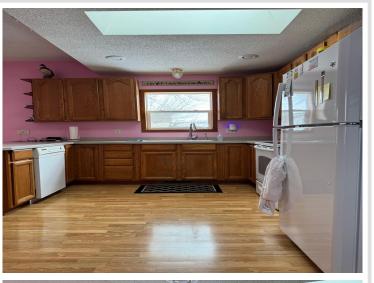

## **Description:**

Charming 4 bedroom, 1 bath home located in Dent. This property features spacious living areas, original hardwood flooring, original woodwork and an amazing 3 season enclosed porch! Formal dining room & spacious living room have original built ins & pillars. The main floor includes 2 bedrooms, both with walk in closets. The upper level offers 2 additional bedrooms with walk in closets and a great reading space to enjoy your favorite books! Chain link fencing surrounds the oversized yard and offers a safe place for kids and/or pets. The natural gas forced air furnace and central air conditioning will keep you comfortable all year round! 36x14 detached garage with separate heated workspace. Two storage sheds for your extras.