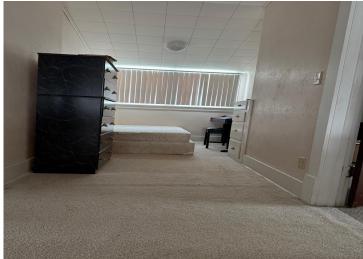

## **Description:**

Charming 4 bedroom, 1 bath home located in Dent. This property features spacious living areas, original hardwood flooring, original woodwork and an amazing 3 season enclosed porch! Formal dining room & spacious living room have original built ins & pillars. The main floor includes 2 bedrooms, both with walk in closets. The upper level offers 2 additional bedrooms with walk in closets and a great reading space to enjoy your favorite books! Chain link fencing surrounds the oversized yard and offers a safe place for kids and/or pets. The natural gas forced air furnace and central air conditioning will keep you comfortable all year round! 36x14 detached garage with separate heated workspace. Two storage sheds for your extras.