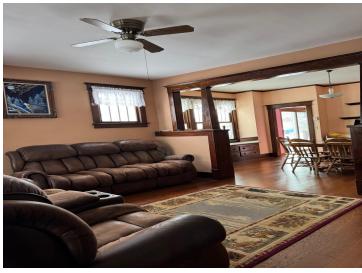

## **Description:**

Charming 4 bedroom, 1 bath home located in Dent. This property features spacious living areas, original hardwood flooring, original woodwork and an amazing 3 season enclosed porch! Formal dining room & spacious living room have original built ins & pillars. The main floor includes 2 bedrooms, both with walk in closets. The upper level offers 2 additional bedrooms with walk in closets and a great reading space to enjoy your favorite books! Chain link fencing surrounds the oversized yard and offers a safe place for kids and/or pets. The natural gas forced air furnace and central air conditioning will keep you comfortable all year round! 36x14 detached garage with separate heated workspace. Two storage sheds for your extras.