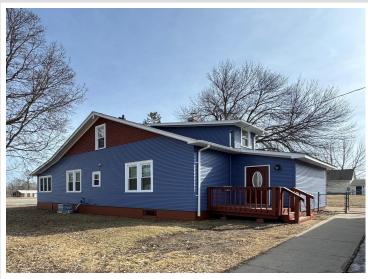

## **Description:**

Charming 4 bedroom, 1 bath home located in Dent. This property features spacious living areas, original hardwood flooring, original woodwork and an amazing 3 season enclosed porch! Formal dining room & spacious living room have original built ins & pillars. The main floor includes 2 bedrooms, both with walk in closets. The upper level offers 2 additional bedrooms with walk in closets and a great reading space to enjoy your favorite books! Chain link fencing surrounds the oversized yard and offers a safe place for kids and/or pets. The natural gas forced air furnace and central air conditioning will keep you comfortable all year round! 36x14 detached garage with separate heated workspace. Two storage sheds for your extras.

## **Additional Details:**

Year Built 1927 Lot Acres 0.32 100x140 Lot Dimensions

Garage Stalls 1 School District 549 Taxes \$1,438 Taxes with Assessments \$1,438 Tax Year 2024