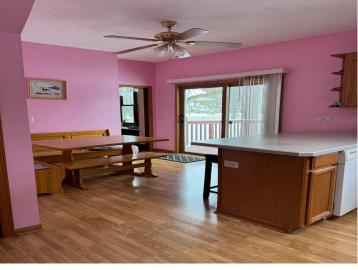

## **Description:**

Charming 4 bedroom, 1 bath home located in Dent. This property features spacious living areas, original hardwood flooring, original woodwork and an amazing 3 season enclosed porch! Formal dining room & spacious living room have original built ins & pillars. The main floor includes 2 bedrooms, both with walk in closets. The upper level offers 2 additional bedrooms with walk in closets and a great reading space to enjoy your favorite books! Chain link fencing surrounds the oversized yard and offers a safe place for kids and/or pets. The natural gas forced air furnace and central air conditioning will keep you comfortable all year round! 36x14 detached garage with separate heated workspace. Two storage sheds for your extras.