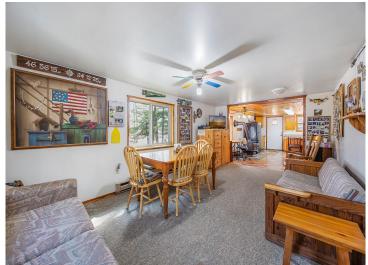

Step inside through the convenient mudroom-complete with a refrigerator for quick access to cold drinks-before entering the inviting family room. Here, a wood-burning fireplace creates a warm, relaxing atmosphere, with space for a dining table. The kitchen features a peninsula for casual meals, warm wood ceilings, and ample cupboard space for all your essentials.

Two main-level bedrooms provide comfortable accommodations, including one oversized room perfect for multiple beds or bunkbeds. Need more space? The attic offers additional sleeping quarters for guests.