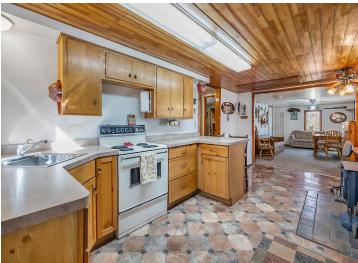

Step inside through the convenient mudroom-complete with a refrigerator for quick access to cold drinks-before entering the inviting family room. Here, a wood-burning fireplace creates a warm, relaxing atmosphere, with space for a dining table. The kitchen features a peninsula for casual meals, warm wood ceilings, and ample cupboard space for all your essentials.