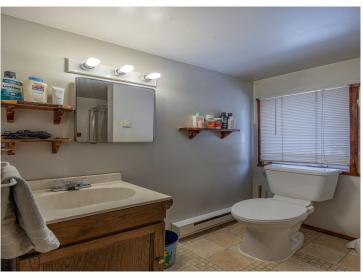

Step inside through the convenient mudroom-complete with a refrigerator for quick access to cold drinks-before entering the inviting family room. Here, a wood-burning fireplace creates a warm, relaxing atmosphere, with space for a dining table. The kitchen features a peninsula for casual meals, warm wood ceilings, and ample cupboard space for all your essentials.