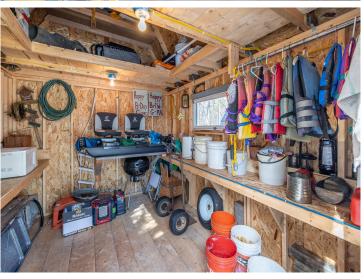

## **Description:**

With 185 feet of shoreline on beautiful Little Boy Lake, this retreat is the perfect getaway for lake lovers. A detached garage, shed, and additional boat storage ensure you have space for all your outdoor gear.