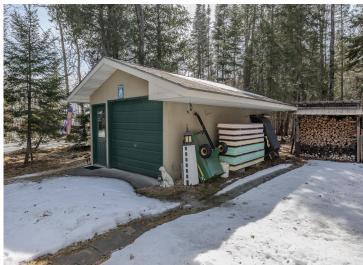

## **Description:**

With 185 feet of shoreline on beautiful Little Boy Lake, this retreat is the perfect getaway for lake lovers. A detached garage, shed, and additional boat storage ensure you have space for all your outdoor gear.

## **Additional Features:**

Basement: Slab Fuel: Electric, Wood Garage: 1 Heat: Baseboard, Wood Stove Sewer: Tank with Drainage Field Water: Sand Point Air Conditioning: None