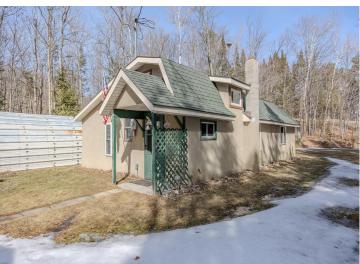

## **Description:**

With 185 feet of shoreline on beautiful Little Boy Lake, this retreat is the perfect getaway for lake lovers. A detached garage, shed, and additional boat storage ensure you have space for all your outdoor gear.

Step inside through the convenient mudroom-complete with a refrigerator for quick access to cold drinks-before entering the inviting family room. Here, a wood-burning fireplace creates a warm, relaxing atmosphere, with space for a dining table. The kitchen features a peninsula for casual meals, warm wood ceilings, and ample cupboard space for all your essentials.

Two main-level bedrooms provide comfortable accommodations, including one oversized room perfect for multiple beds or bunkbeds. Need more space? The attic offers additional sleeping quarters for guests.