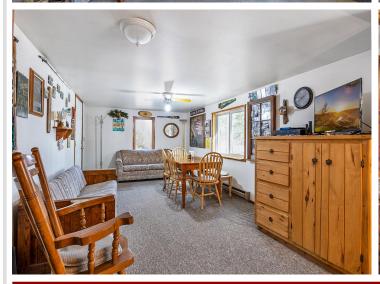

Step inside through the convenient mudroom-complete with a refrigerator for quick access to cold drinks-before entering the inviting family room. Here, a wood-burning fireplace creates a warm, relaxing atmosphere, with space for a dining table. The kitchen features a peninsula for casual meals, warm wood ceilings, and ample cupboard space for all your essentials.

Two main-level bedrooms provide comfortable accommodations, including one oversized room perfect for multiple beds or bunkbeds. Need more space? The attic offers additional sleeping quarters for guests.