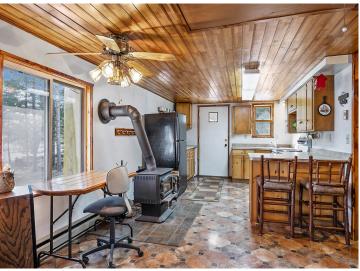

Step inside through the convenient mudroom-complete with a refrigerator for quick access to cold drinks-before entering the inviting family room. Here, a wood-burning fireplace creates a warm, relaxing atmosphere, with space for a dining table. The kitchen features a peninsula for casual meals, warm wood ceilings, and ample cupboard space for all your essentials.