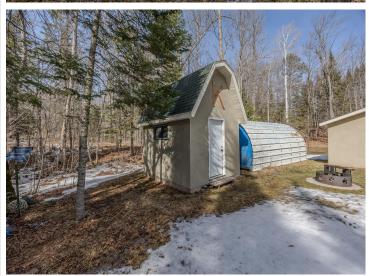

## **Description:**

With 185 feet of shoreline on beautiful Little Boy Lake, this retreat is the perfect getaway for lake lovers. A detached garage, shed, and additional boat storage ensure you have space for all your outdoor gear.