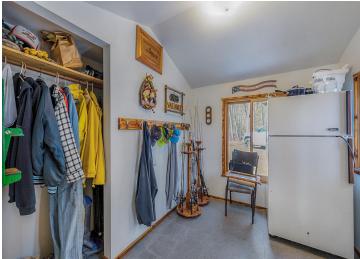

Step inside through the convenient mudroom-complete with a refrigerator for quick access to cold drinks-before entering the inviting family room. Here, a wood-burning fireplace creates a warm, relaxing atmosphere, with space for a dining table. The kitchen features a peninsula for casual meals, warm wood ceilings, and ample cupboard space for all your essentials.