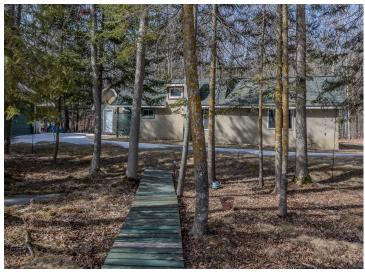

## **Description:**

With 185 feet of shoreline on beautiful Little Boy Lake, this retreat is the perfect getaway for lake lovers. A detached garage, shed, and additional boat storage ensure you have space for all your outdoor gear.

Step inside through the convenient mudroom-complete with a refrigerator for quick access to cold drinks-before entering the inviting family room. Here, a wood-burning fireplace creates a warm, relaxing atmosphere, with space for a dining table. The kitchen features a peninsula for casual meals, warm wood ceilings, and ample cupboard space for all your essentials.