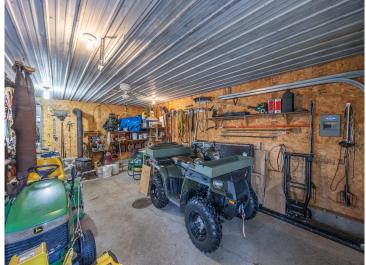

## **Description:**

With 185 feet of shoreline on beautiful Little Boy Lake, this retreat is the perfect getaway for lake lovers. A detached garage, shed, and additional boat storage ensure you have space for all your outdoor gear.