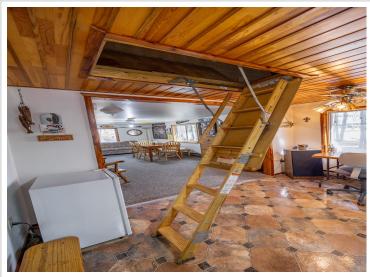

Two main-level bedrooms provide comfortable accommodations, including one oversized room perfect for multiple beds or bunkbeds. Need more space? The attic offers additional sleeping quarters for guests.