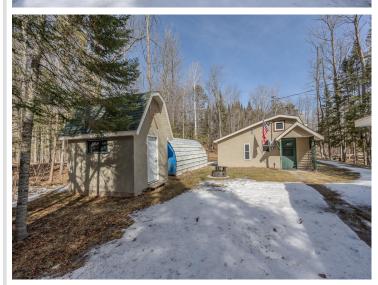

## **Description:**

With 185 feet of shoreline on beautiful Little Boy Lake, this retreat is the perfect getaway for lake lovers. A detached garage, shed, and additional boat storage ensure you have space for all your outdoor gear.