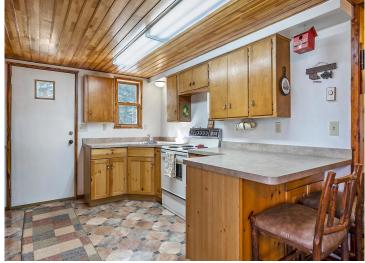

Step inside through the convenient mudroom-complete with a refrigerator for quick access to cold drinks-before entering the inviting family room. Here, a wood-burning fireplace creates a warm, relaxing atmosphere, with space for a dining table. The kitchen features a peninsula for casual meals, warm wood ceilings, and ample cupboard space for all your essentials.