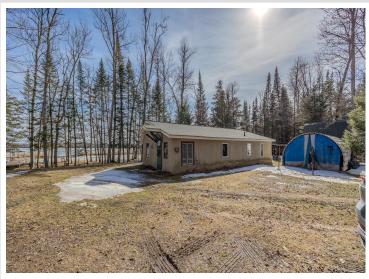

## **Description:**

With 185 feet of shoreline on beautiful Little Boy Lake, this retreat is the perfect getaway for lake lovers. A detached garage, shed, and additional boat storage ensure you have space for all your outdoor gear.

## Additional Details:

Year Built 2001 Lot Acres 2

Lot Dimensions 185x590x140x675

Garage Stalls 1
School District 118
Taxes \$1,444
Taxes with Assessments \$1,510
Tax Year 2025