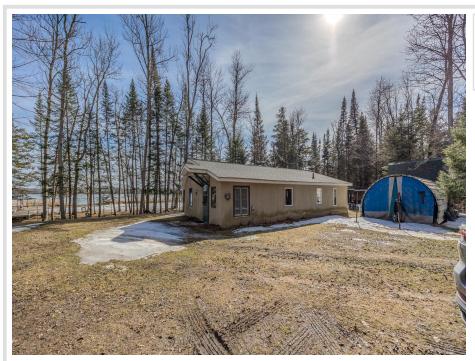

## **Description:**

With 185 feet of shoreline on beautiful Little Boy Lake, this retreat is the perfect getaway for lake lovers. A detached garage, shed, and additional boat storage ensure you have space for all your outdoor gear.

## Additional Details:

Year Built 2001 Lot Acres 2

Lot Dimensions 185x590x140x675

Garage Stalls 1
School District 118
Taxes \$1,444
Taxes with Assessments \$1,510
Tax Year 2025