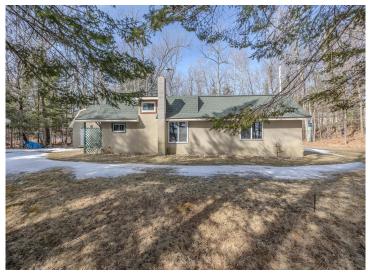

## **Description:**

With 185 feet of shoreline on beautiful Little Boy Lake, this retreat is the perfect getaway for lake lovers. A detached garage, shed, and additional boat storage ensure you have space for all your outdoor gear.

Step inside through the convenient mudroom-complete with a refrigerator for quick access to cold drinks-before entering the inviting family room. Here, a wood-burning fireplace creates a warm, relaxing atmosphere, with space for a dining table. The kitchen features a peninsula for casual meals, warm wood ceilings, and ample cupboard space for all your essentials.

Two main-level bedrooms provide comfortable accommodations, including one oversized room perfect for multiple beds or bunkbeds. Need more space? The attic offers additional sleeping quarters for guests.