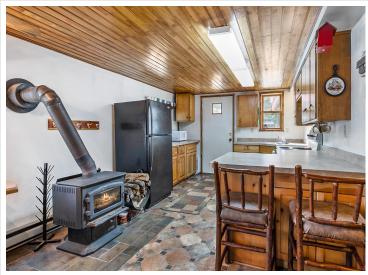

Step inside through the convenient mudroom-complete with a refrigerator for quick access to cold drinks-before entering the inviting family room. Here, a wood-burning fireplace creates a warm, relaxing atmosphere, with space for a dining table. The kitchen features a peninsula for casual meals, warm wood ceilings, and ample cupboard space for all your essentials.