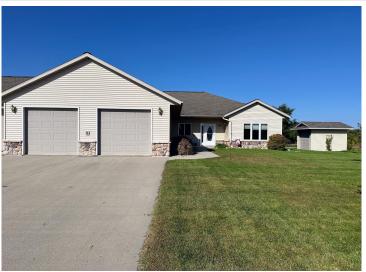

MLS 6682919 Residential

\$345,000

1,864 sq ft 3 bedrooms 2 baths

1015 7th Avenue Perham MN 56573

Status: Active

## **Description:**

PERHAM TWIN HOME! 3 bedroom 2 bath with open floor plan, vaulted ceiling, gas fireplace, central air & central vac. Large eat-up kitchen bar with sink, hickory cabinets & stainless steel appliances. Laundry room with sink & extra storage space. Primary bedroom with door to backyard deck, spacious walk-in closet, and full bath including a large walk-in tiled shower. Check out the 4'6 high crawlspace with a 20'x24' concrete area for storage. Two-stall insulated & finished garage with 9'x 8' overhead doors. Lawn irrigation. Adjacent lot with small storage building (and lawn irrigation) is available to purchase. Many new homes in this area...take a look at this beautiful property today!