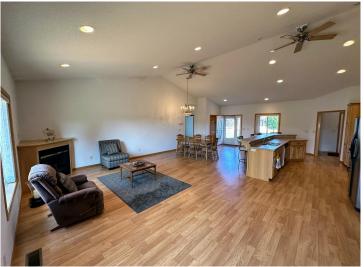

## **Description:**

PERHAM TWIN HOME! 3 bedroom 2 bath with open floor plan, vaulted ceiling, gas fireplace, central air & central vac. Large eat-up kitchen bar with sink, hickory cabinets & stainless steel appliances. Laundry room with sink & extra storage space. Primary bedroom with door to backyard deck, spacious walk-in closet, and full bath including a large walk-in tiled shower. Check out the 4'6 high crawlspace with a 20'x24' concrete area for storage. Two-stall insulated & finished garage with 9'x 8' overhead doors. Lawn irrigation. Adjacent lot with small storage building (and lawn irrigation) is available to purchase. Many new homes in this area...take a look at this beautiful property today!