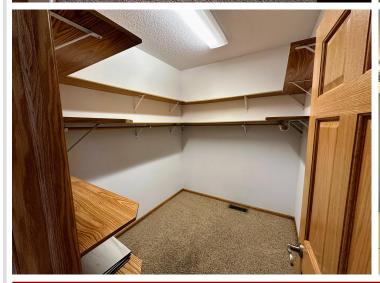

## **Description:**

PERHAM TWIN HOME! 3 bedroom 2 bath with open floor plan, vaulted ceiling, gas fireplace, central air & central vac. Large eat-up kitchen bar with sink, hickory cabinets & stainless steel appliances. Laundry room with sink & extra storage space. Primary bedroom with door to backyard deck, spacious walk-in closet, and full bath including a large walk-in tiled shower. Check out the 4'6 high crawlspace with a 20'x24' concrete area for storage. Two-stall insulated & finished garage with 9'x 8' overhead doors. Lawn irrigation. Adjacent lot with small storage building (and lawn irrigation) is available to purchase. Many new homes in this area...take a look at this beautiful property today!