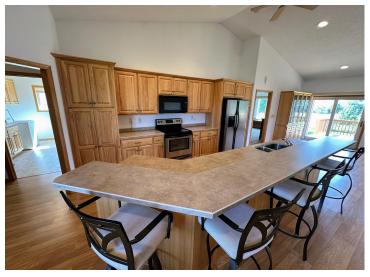

## **Description:**

PERHAM TWIN HOME! 3 bedroom 2 bath with open floor plan, vaulted ceiling, gas fireplace, central air & central vac. Large eat-up kitchen bar with sink, hickory cabinets & stainless steel appliances. Laundry room with sink & extra storage space. Primary bedroom with door to backyard deck, spacious walk-in closet, and full bath including a large walk-in tiled shower. Check out the 4'6 high crawlspace with a 20'x24' concrete area for storage. Two-stall insulated & finished garage with 9'x 8' overhead doors. Lawn irrigation. Adjacent lot with small storage building (and lawn irrigation) is available to purchase. Many new homes in this area...take a look at this beautiful property today!