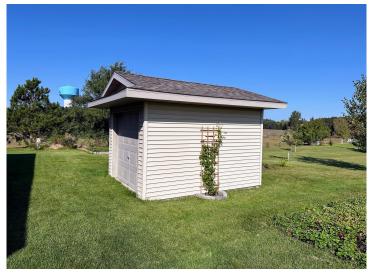

## **Description:**

PERHAM TWIN HOME! 3 bedroom 2 bath with open floor plan, vaulted ceiling, gas fireplace, central air & central vac. Large eat-up kitchen bar with sink, hickory cabinets & stainless steel appliances. Laundry room with sink & extra storage space. Primary bedroom with door to backyard deck, spacious walk-in closet, and full bath including a large walk-in tiled shower. Check out the 4'6 high crawlspace with a 20'x24' concrete area for storage. Two-stall insulated & finished garage with 9'x 8' overhead doors. Lawn irrigation. Adjacent lot with small storage building (and lawn irrigation) is available to purchase. Many new homes in this area...take a look at this beautiful property today!