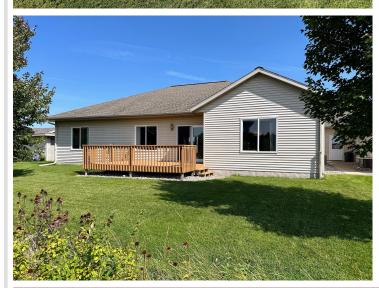

## **Description:**

PERHAM TWIN HOME! 3 bedroom 2 bath with open floor plan, vaulted ceiling, gas fireplace, central air & central vac. Large eat-up kitchen bar with sink, hickory cabinets & stainless steel appliances. Laundry room with sink & extra storage space. Primary bedroom with door to backyard deck, spacious walk-in closet, and full bath including a large walk-in tiled shower. Check out the 4'6 high crawlspace with a 20'x24' concrete area for storage. Two-stall insulated & finished garage with 9'x 8' overhead doors. Lawn irrigation. Adjacent lot with small storage building (and lawn irrigation) is available to purchase. Many new homes in this area...take a look at this beautiful property today!