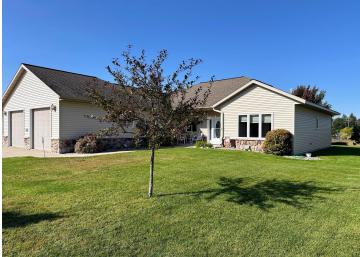

MLS 6682919 Residential

\$345,000

1,864 sq ft 3 bedrooms 2 baths

1015 7th Avenue Perham MN 56573

Status: Active

## **Description:**

PERHAM TWIN HOME! 3 bedroom 2 bath with open floor plan, vaulted ceiling, gas fireplace, central air & central vac. Large eat-up kitchen bar with sink, hickory cabinets & stainless steel appliances. Laundry room with sink & extra storage space. Primary bedroom with door to backyard deck, spacious walk-in closet, and full bath including a large walk-in tiled shower. Check out the 4'6 high crawlspace with a 20'x24' concrete area for storage. Two-stall insulated & finished garage with 9'x 8' overhead doors. Lawn irrigation. Adjacent lot with small storage building (and lawn irrigation) is available to purchase. Many new homes in this area...take a look at this beautiful property today!