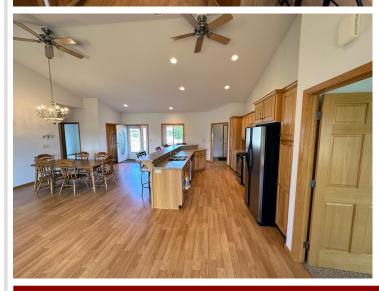

## **Description:**

PERHAM TWIN HOME! 3 bedroom 2 bath with open floor plan, vaulted ceiling, gas fireplace, central air & central vac. Large eat-up kitchen bar with sink, hickory cabinets & stainless steel appliances. Laundry room with sink & extra storage space. Primary bedroom with door to backyard deck, spacious walk-in closet, and full bath including a large walk-in tiled shower. Check out the 4'6 high crawlspace with a 20'x24' concrete area for storage. Two-stall insulated & finished garage with 9'x 8' overhead doors. Lawn irrigation. Adjacent lot with small storage building (and lawn irrigation) is available to purchase. Many new homes in this area...take a look at this beautiful property today!