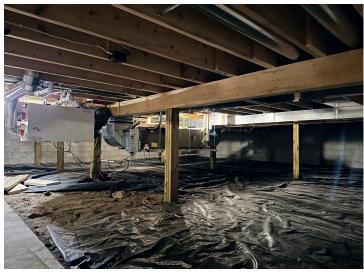

## **Description:**

PERHAM TWIN HOME! 3 bedroom 2 bath with open floor plan, vaulted ceiling, gas fireplace, central air & central vac. Large eat-up kitchen bar with sink, hickory cabinets & stainless steel appliances. Laundry room with sink & extra storage space. Primary bedroom with door to backyard deck, spacious walk-in closet, and full bath including a large walk-in tiled shower. Check out the 4'6 high crawlspace with a 20'x24' concrete area for storage. Two-stall insulated & finished garage with 9'x 8' overhead doors. Lawn irrigation. Adjacent lot with small storage building (and lawn irrigation) is available to purchase. Many new homes in this area...take a look at this beautiful property today!