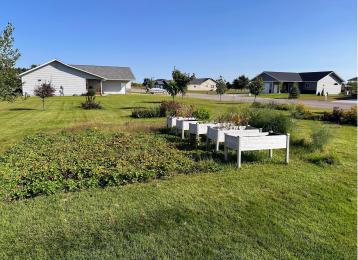

## **Description:**

PERHAM TWIN HOME! 3 bedroom 2 bath with open floor plan, vaulted ceiling, gas fireplace, central air & central vac. Large eat-up kitchen bar with sink, hickory cabinets & stainless steel appliances. Laundry room with sink & extra storage space. Primary bedroom with door to backyard deck, spacious walk-in closet, and full bath including a large walk-in tiled shower. Check out the 4'6 high crawlspace with a 20'x24' concrete area for storage. Two-stall insulated & finished garage with 9'x 8' overhead doors. Lawn irrigation. Adjacent lot with small storage building (and lawn irrigation) is available to purchase. Many new homes in this area...take a look at this beautiful property today!