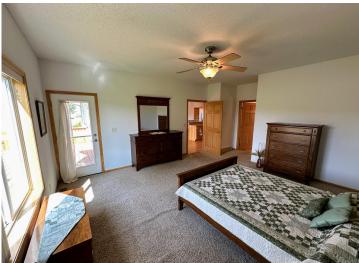

## **Description:**

PERHAM TWIN HOME! 3 bedroom 2 bath with open floor plan, vaulted ceiling, gas fireplace, central air & central vac. Large eat-up kitchen bar with sink, hickory cabinets & stainless steel appliances. Laundry room with sink & extra storage space. Primary bedroom with door to backyard deck, spacious walk-in closet, and full bath including a large walk-in tiled shower. Check out the 4'6 high crawlspace with a 20'x24' concrete area for storage. Two-stall insulated & finished garage with 9'x 8' overhead doors. Lawn irrigation. Adjacent lot with small storage building (and lawn irrigation) is available to purchase. Many new homes in this area...take a look at this beautiful property today!