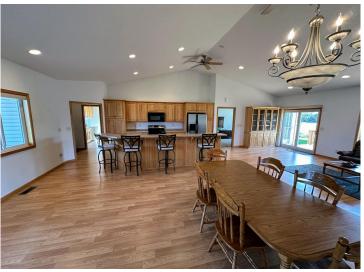

## **Description:**

PERHAM TWIN HOME! 3 bedroom 2 bath with open floor plan, vaulted ceiling, gas fireplace, central air & central vac. Large eat-up kitchen bar with sink, hickory cabinets & stainless steel appliances. Laundry room with sink & extra storage space. Primary bedroom with door to backyard deck, spacious walk-in closet, and full bath including a large walk-in tiled shower. Check out the 4'6 high crawlspace with a 20'x24' concrete area for storage. Two-stall insulated & finished garage with 9'x 8' overhead doors. Lawn irrigation. Adjacent lot with small storage building (and lawn irrigation) is available to purchase. Many new homes in this area...take a look at this beautiful property today!