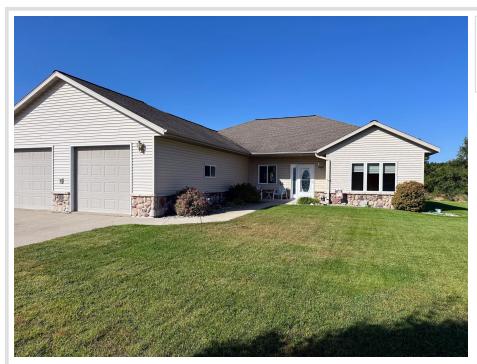

MLS 6682919 Residential

\$345,000

1,864 sq ft 3 bedrooms 2 baths

1015 7th Avenue Perham MN 56573

Status: Active

## **Description:**

PERHAM TWIN HOME! 3 bedroom 2 bath with open floor plan, vaulted ceiling, gas fireplace, central air & central vac. Large eat-up kitchen bar with sink, hickory cabinets & stainless steel appliances. Laundry room with sink & extra storage space. Primary bedroom with door to backyard deck, spacious walk-in closet, and full bath including a large walk-in tiled shower. Check out the 4'6 high crawlspace with a 20'x24' concrete area for storage. Two-stall insulated & finished garage with 9'x 8' overhead doors. Lawn irrigation. Adjacent lot with small storage building (and lawn irrigation) is available to purchase. Many new homes in this area...take a look at this beautiful property today!