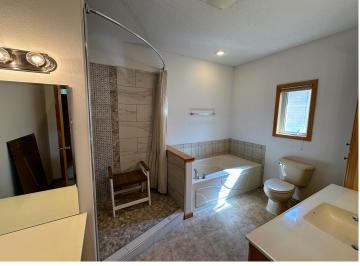

## **Description:**

PERHAM TWIN HOME! 3 bedroom 2 bath with open floor plan, vaulted ceiling, gas fireplace, central air & central vac. Large eat-up kitchen bar with sink, hickory cabinets & stainless steel appliances. Laundry room with sink & extra storage space. Primary bedroom with door to backyard deck, spacious walk-in closet, and full bath including a large walk-in tiled shower. Check out the 4'6 high crawlspace with a 20'x24' concrete area for storage. Two-stall insulated & finished garage with 9'x 8' overhead doors. Lawn irrigation. Adjacent lot with small storage building (and lawn irrigation) is available to purchase. Many new homes in this area...take a look at this beautiful property today!