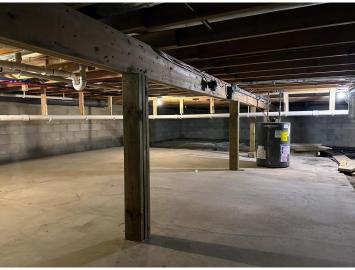

## **Description:**

PERHAM TWIN HOME! 3 bedroom 2 bath with open floor plan, vaulted ceiling, gas fireplace, central air & central vac. Large eat-up kitchen bar with sink, hickory cabinets & stainless steel appliances. Laundry room with sink & extra storage space. Primary bedroom with door to backyard deck, spacious walk-in closet, and full bath including a large walk-in tiled shower. Check out the 4'6 high crawlspace with a 20'x24' concrete area for storage. Two-stall insulated & finished garage with 9'x 8' overhead doors. Lawn irrigation. Adjacent lot with small storage building (and lawn irrigation) is available to purchase. Many new homes in this area...take a look at this beautiful property today!