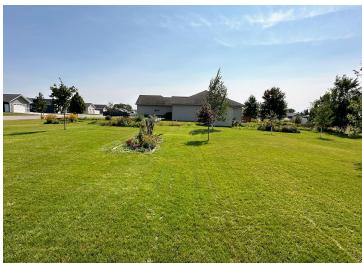

## **Description:**

PERHAM TWIN HOME! 3 bedroom 2 bath with open floor plan, vaulted ceiling, gas fireplace, central air & central vac. Large eat-up kitchen bar with sink, hickory cabinets & stainless steel appliances. Laundry room with sink & extra storage space. Primary bedroom with door to backyard deck, spacious walk-in closet, and full bath including a large walk-in tiled shower. Check out the 4'6 high crawlspace with a 20'x24' concrete area for storage. Two-stall insulated & finished garage with 9'x 8' overhead doors. Lawn irrigation. Adjacent lot with small storage building (and lawn irrigation) is available to purchase. Many new homes in this area...take a look at this beautiful property today!