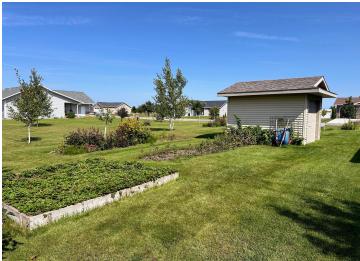

## **Description:**

PERHAM TWIN HOME! 3 bedroom 2 bath with open floor plan, vaulted ceiling, gas fireplace, central air & central vac. Large eat-up kitchen bar with sink, hickory cabinets & stainless steel appliances. Laundry room with sink & extra storage space. Primary bedroom with door to backyard deck, spacious walk-in closet, and full bath including a large walk-in tiled shower. Check out the 4'6 high crawlspace with a 20'x24' concrete area for storage. Two-stall insulated & finished garage with 9'x 8' overhead doors. Lawn irrigation. Adjacent lot with small storage building (and lawn irrigation) is available to purchase. Many new homes in this area...take a look at this beautiful property today!