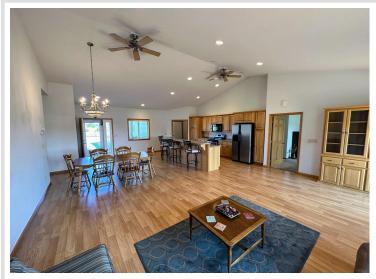

## **Description:**

PERHAM TWIN HOME! 3 bedroom 2 bath with open floor plan, vaulted ceiling, gas fireplace, central air & central vac. Large eat-up kitchen bar with sink, hickory cabinets & stainless steel appliances. Laundry room with sink & extra storage space. Primary bedroom with door to backyard deck, spacious walk-in closet, and full bath including a large walk-in tiled shower. Check out the 4'6 high crawlspace with a 20'x24' concrete area for storage. Two-stall insulated & finished garage with 9'x 8' overhead doors. Lawn irrigation. Adjacent lot with small storage building (and lawn irrigation) is available to purchase. Many new homes in this area...take a look at this beautiful property today!