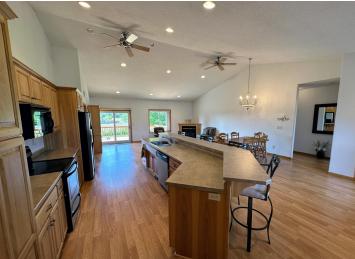

## **Description:**

PERHAM TWIN HOME! 3 bedroom 2 bath with open floor plan, vaulted ceiling, gas fireplace, central air & central vac. Large eat-up kitchen bar with sink, hickory cabinets & stainless steel appliances. Laundry room with sink & extra storage space. Primary bedroom with door to backyard deck, spacious walk-in closet, and full bath including a large walk-in tiled shower. Check out the 4'6 high crawlspace with a 20'x24' concrete area for storage. Two-stall insulated & finished garage with 9'x 8' overhead doors. Lawn irrigation. Adjacent lot with small storage building (and lawn irrigation) is available to purchase. Many new homes in this area...take a look at this beautiful property today!