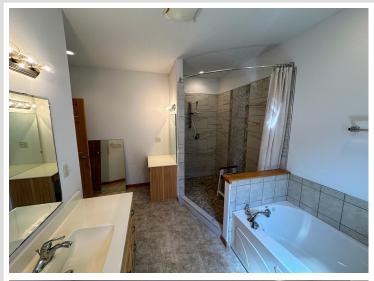

## **Description:**

PERHAM TWIN HOME! 3 bedroom 2 bath with open floor plan, vaulted ceiling, gas fireplace, central air & central vac. Large eat-up kitchen bar with sink, hickory cabinets & stainless steel appliances. Laundry room with sink & extra storage space. Primary bedroom with door to backyard deck, spacious walk-in closet, and full bath including a large walk-in tiled shower. Check out the 4'6 high crawlspace with a 20'x24' concrete area for storage. Two-stall insulated & finished garage with 9'x 8' overhead doors. Lawn irrigation. Adjacent lot with small storage building (and lawn irrigation) is available to purchase. Many new homes in this area...take a look at this beautiful property today!