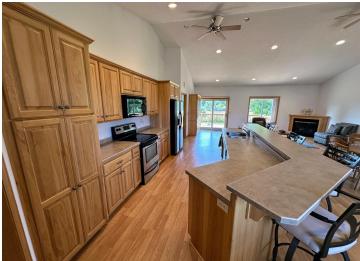

## **Description:**

PERHAM TWIN HOME! 3 bedroom 2 bath with open floor plan, vaulted ceiling, gas fireplace, central air & central vac. Large eat-up kitchen bar with sink, hickory cabinets & stainless steel appliances. Laundry room with sink & extra storage space. Primary bedroom with door to backyard deck, spacious walk-in closet, and full bath including a large walk-in tiled shower. Check out the 4'6 high crawlspace with a 20'x24' concrete area for storage. Two-stall insulated & finished garage with 9'x 8' overhead doors. Lawn irrigation. Adjacent lot with small storage building (and lawn irrigation) is available to purchase. Many new homes in this area...take a look at this beautiful property today!