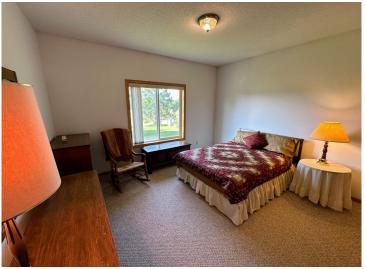

## **Description:**

PERHAM TWIN HOME! 3 bedroom 2 bath with open floor plan, vaulted ceiling, gas fireplace, central air & central vac. Large eat-up kitchen bar with sink, hickory cabinets & stainless steel appliances. Laundry room with sink & extra storage space. Primary bedroom with door to backyard deck, spacious walk-in closet, and full bath including a large walk-in tiled shower. Check out the 4'6 high crawlspace with a 20'x24' concrete area for storage. Two-stall insulated & finished garage with 9'x 8' overhead doors. Lawn irrigation. Adjacent lot with small storage building (and lawn irrigation) is available to purchase. Many new homes in this area...take a look at this beautiful property today!