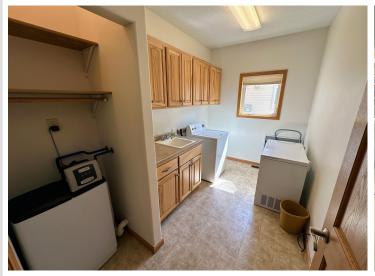

## **Description:**

PERHAM TWIN HOME! 3 bedroom 2 bath with open floor plan, vaulted ceiling, gas fireplace, central air & central vac. Large eat-up kitchen bar with sink, hickory cabinets & stainless steel appliances. Laundry room with sink & extra storage space. Primary bedroom with door to backyard deck, spacious walk-in closet, and full bath including a large walk-in tiled shower. Check out the 4'6 high crawlspace with a 20'x24' concrete area for storage. Two-stall insulated & finished garage with 9'x 8' overhead doors. Lawn irrigation. Adjacent lot with small storage building (and lawn irrigation) is available to purchase. Many new homes in this area...take a look at this beautiful property today!