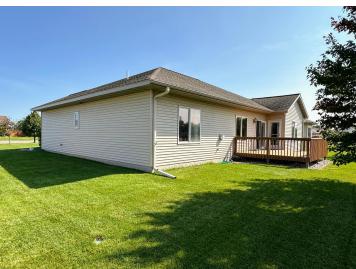

## **Description:**

PERHAM TWIN HOME! 3 bedroom 2 bath with open floor plan, vaulted ceiling, gas fireplace, central air & central vac. Large eat-up kitchen bar with sink, hickory cabinets & stainless steel appliances. Laundry room with sink & extra storage space. Primary bedroom with door to backyard deck, spacious walk-in closet, and full bath including a large walk-in tiled shower. Check out the 4'6 high crawlspace with a 20'x24' concrete area for storage. Two-stall insulated & finished garage with 9'x 8' overhead doors. Lawn irrigation. Adjacent lot with small storage building (and lawn irrigation) is available to purchase. Many new homes in this area...take a look at this beautiful property today!