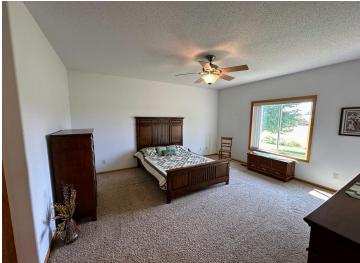

## **Description:**

PERHAM TWIN HOME! 3 bedroom 2 bath with open floor plan, vaulted ceiling, gas fireplace, central air & central vac. Large eat-up kitchen bar with sink, hickory cabinets & stainless steel appliances. Laundry room with sink & extra storage space. Primary bedroom with door to backyard deck, spacious walk-in closet, and full bath including a large walk-in tiled shower. Check out the 4'6 high crawlspace with a 20'x24' concrete area for storage. Two-stall insulated & finished garage with 9'x 8' overhead doors. Lawn irrigation. Adjacent lot with small storage building (and lawn irrigation) is available to purchase. Many new homes in this area...take a look at this beautiful property today!