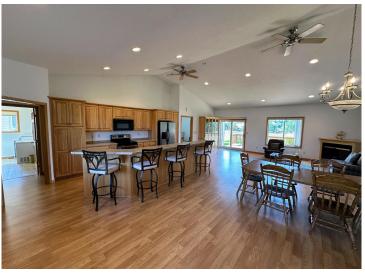

## **Description:**

PERHAM TWIN HOME! 3 bedroom 2 bath with open floor plan, vaulted ceiling, gas fireplace, central air & central vac. Large eat-up kitchen bar with sink, hickory cabinets & stainless steel appliances. Laundry room with sink & extra storage space. Primary bedroom with door to backyard deck, spacious walk-in closet, and full bath including a large walk-in tiled shower. Check out the 4'6 high crawlspace with a 20'x24' concrete area for storage. Two-stall insulated & finished garage with 9'x 8' overhead doors. Lawn irrigation. Adjacent lot with small storage building (and lawn irrigation) is available to purchase. Many new homes in this area...take a look at this beautiful property today!