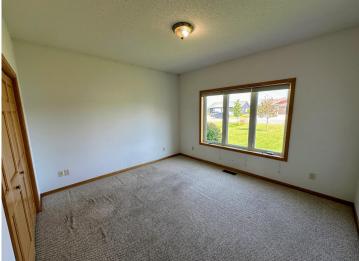

## **Description:**

PERHAM TWIN HOME! 3 bedroom 2 bath with open floor plan, vaulted ceiling, gas fireplace, central air & central vac. Large eat-up kitchen bar with sink, hickory cabinets & stainless steel appliances. Laundry room with sink & extra storage space. Primary bedroom with door to backyard deck, spacious walk-in closet, and full bath including a large walk-in tiled shower. Check out the 4'6 high crawlspace with a 20'x24' concrete area for storage. Two-stall insulated & finished garage with 9'x 8' overhead doors. Lawn irrigation. Adjacent lot with small storage building (and lawn irrigation) is available to purchase. Many new homes in this area...take a look at this beautiful property today!