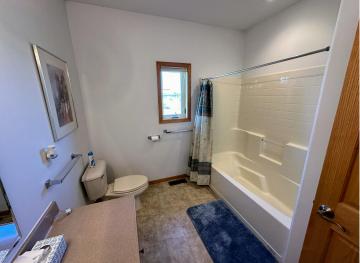

## **Description:**

PERHAM TWIN HOME! 3 bedroom 2 bath with open floor plan, vaulted ceiling, gas fireplace, central air & central vac. Large eat-up kitchen bar with sink, hickory cabinets & stainless steel appliances. Laundry room with sink & extra storage space. Primary bedroom with door to backyard deck, spacious walk-in closet, and full bath including a large walk-in tiled shower. Check out the 4'6 high crawlspace with a 20'x24' concrete area for storage. Two-stall insulated & finished garage with 9'x 8' overhead doors. Lawn irrigation. Adjacent lot with small storage building (and lawn irrigation) is available to purchase. Many new homes in this area...take a look at this beautiful property today!