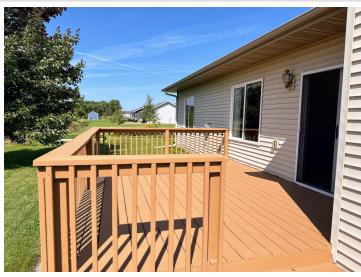

## **Description:**

PERHAM TWIN HOME! 3 bedroom 2 bath with open floor plan, vaulted ceiling, gas fireplace, central air & central vac. Large eat-up kitchen bar with sink, hickory cabinets & stainless steel appliances. Laundry room with sink & extra storage space. Primary bedroom with door to backyard deck, spacious walk-in closet, and full bath including a large walk-in tiled shower. Check out the 4'6 high crawlspace with a 20'x24' concrete area for storage. Two-stall insulated & finished garage with 9'x 8' overhead doors. Lawn irrigation. Adjacent lot with small storage building (and lawn irrigation) is available to purchase. Many new homes in this area...take a look at this beautiful property today!