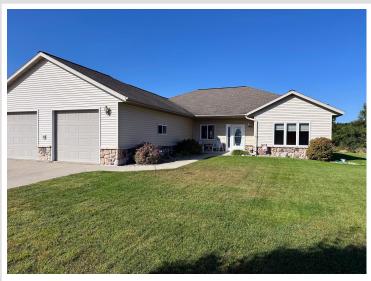

MLS 6682919 Residential

\$345,000

1,864 sq ft 3 bedrooms 2 baths

1015 7th Avenue Perham MN 56573

Status: Active

## **Description:**

PERHAM TWIN HOME! 3 bedroom 2 bath with open floor plan, vaulted ceiling, gas fireplace, central air & central vac. Large eat-up kitchen bar with sink, hickory cabinets & stainless steel appliances. Laundry room with sink & extra storage space. Primary bedroom with door to backyard deck, spacious walk-in closet, and full bath including a large walk-in tiled shower. Check out the 4'6 high crawlspace with a 20'x24' concrete area for storage. Two-stall insulated & finished garage with 9'x 8' overhead doors. Lawn irrigation. Adjacent lot with small storage building (and lawn irrigation) is available to purchase. Many new homes in this area...take a look at this beautiful property today!