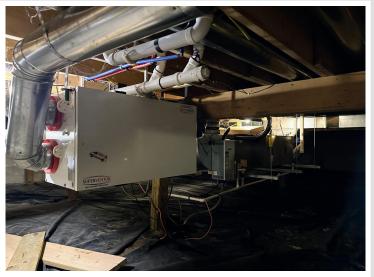

## **Description:**

PERHAM TWIN HOME! 3 bedroom 2 bath with open floor plan, vaulted ceiling, gas fireplace, central air & central vac. Large eat-up kitchen bar with sink, hickory cabinets & stainless steel appliances. Laundry room with sink & extra storage space. Primary bedroom with door to backyard deck, spacious walk-in closet, and full bath including a large walk-in tiled shower. Check out the 4'6 high crawlspace with a 20'x24' concrete area for storage. Two-stall insulated & finished garage with 9'x 8' overhead doors. Lawn irrigation. Adjacent lot with small storage building (and lawn irrigation) is available to purchase. Many new homes in this area...take a look at this beautiful property today!