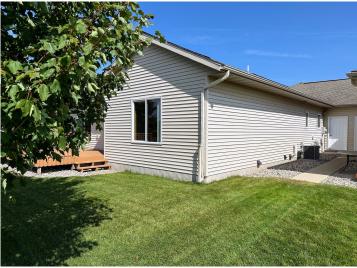

## **Description:**

PERHAM TWIN HOME! 3 bedroom 2 bath with open floor plan, vaulted ceiling, gas fireplace, central air & central vac. Large eat-up kitchen bar with sink, hickory cabinets & stainless steel appliances. Laundry room with sink & extra storage space. Primary bedroom with door to backyard deck, spacious walk-in closet, and full bath including a large walk-in tiled shower. Check out the 4'6 high crawlspace with a 20'x24' concrete area for storage. Two-stall insulated & finished garage with 9'x 8' overhead doors. Lawn irrigation. Adjacent lot with small storage building (and lawn irrigation) is available to purchase. Many new homes in this area...take a look at this beautiful property today!