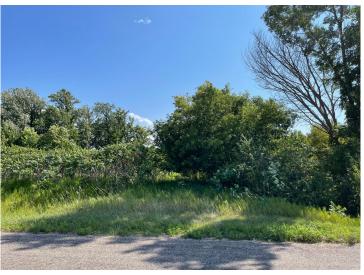

## **Description:**

Seller is motivated - Bring an offer! 150' of lakeshore on Middle Leaf Lake. Lots like this don't come on the market often, and this 1.6 acres offers great options to build on both sides of Leaf River Rd. Nice level buildable area with a south-facing slope to the lake.

## **Additional Details:**

Lot Acres 1.6

Lot Dimensions see GIS overhead

School District 545
Taxes \$620
Taxes with Assessments \$620
Tax Year 2024