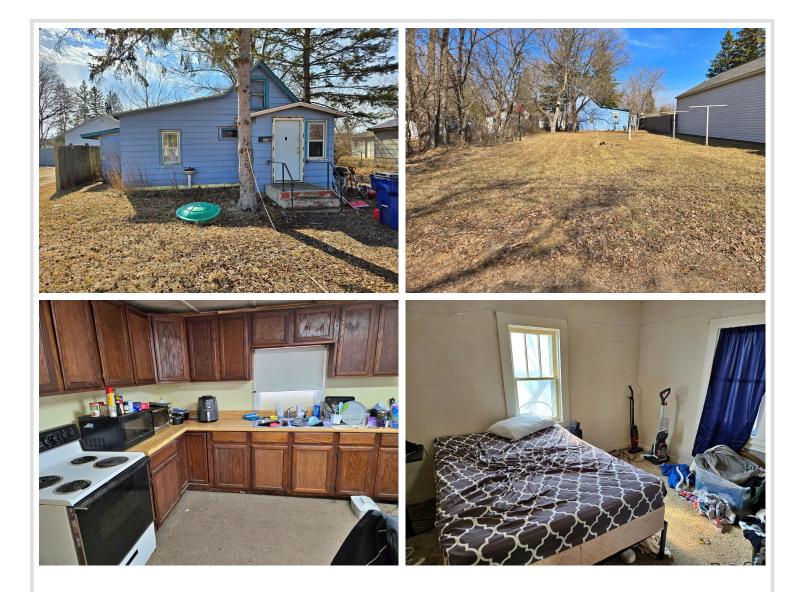

# \$49,900

556 sq ft 1 bedrooms 1 baths

610 4th Street Park Rapids MN 56470

Status: Pending

#### **Description:**

Starter home or investment property! This one bedroom home is currently a rental. Close to the fairgrounds.