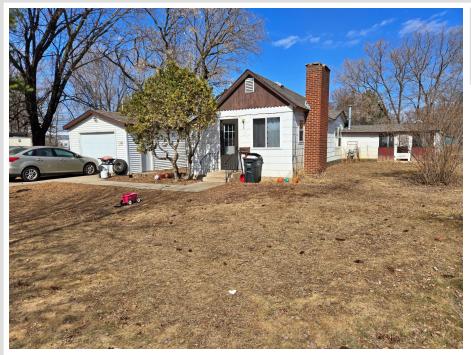

## **Description:**

2 bedroom home with a detached garage and large lot. Close to the fairgrounds on 4th St W. Currently used as a rental with income.

## Additional Details:

| Year Built             | 1932      |
|------------------------|-----------|
| Lot Acres              | 0.34      |
| Lot Dimensions         | 100 x 147 |
| Garage Stalls          | 1         |
| School District        | 309       |
| Taxes                  | \$1,316   |
| Taxes with Assessments | \$1,316   |
| Tax Year               | 2024      |