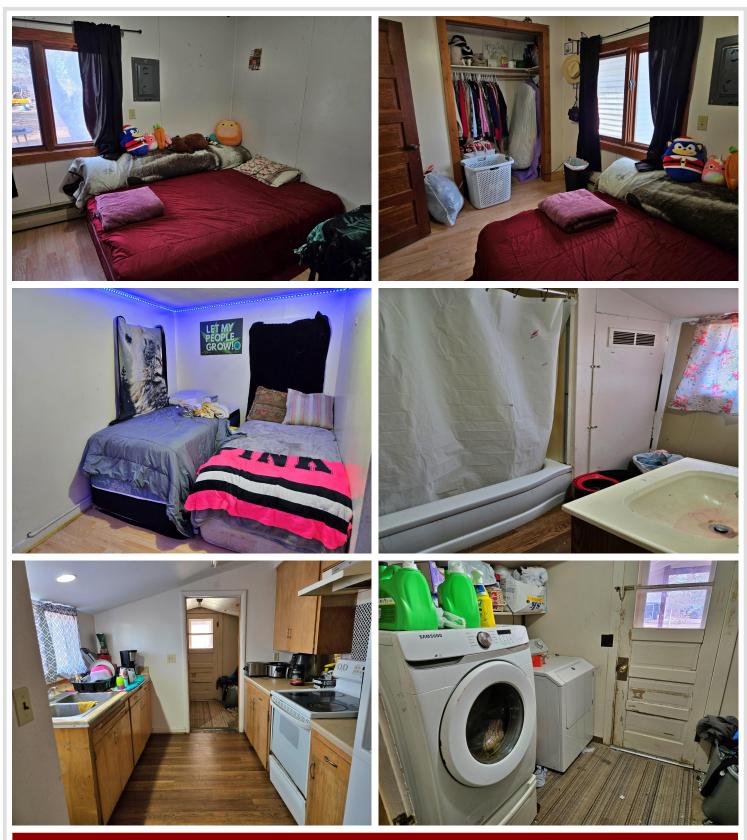

## **Description:**

2 bedroom home with a detached garage and large lot. Close to the fairgrounds on 4th St W. Currently used as a rental with income.

## Additional Details:

| Year Built             | 1932      |
|------------------------|-----------|
| Lot Acres              | 0.34      |
| Lot Dimensions         | 100 x 147 |
| Garage Stalls          | 1         |
| School District        | 309       |
| Taxes                  | \$1,316   |
| Taxes with Assessments | \$1,316   |
| Tax Year               | 2024      |