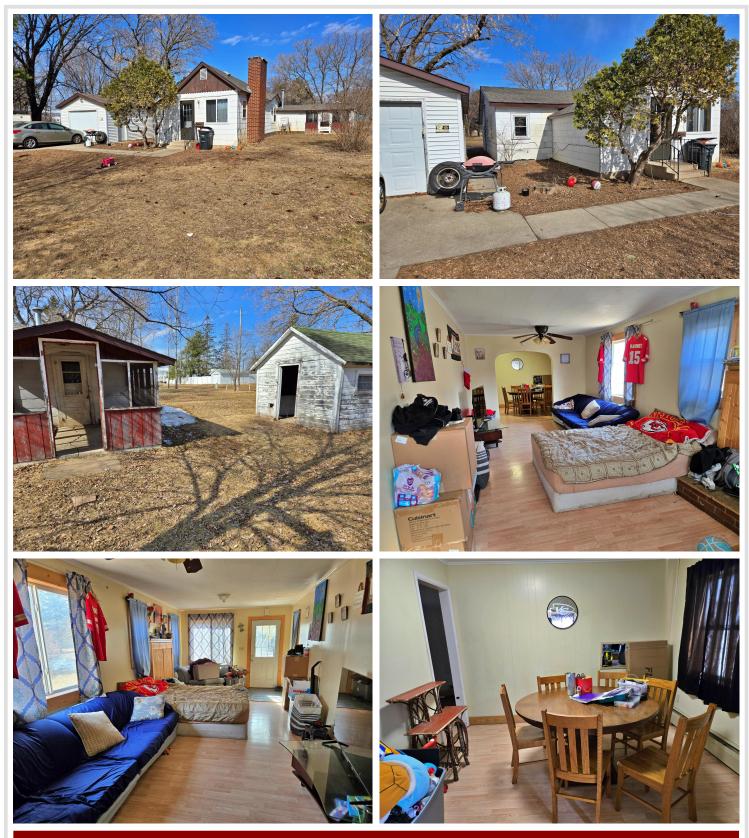

## **Description:**

2 bedroom home with a detached garage and large lot. Close to the fairgrounds on 4th St W. Currently used as a rental with income.

## Additional Details:

| Year Built             | 1932      |
|------------------------|-----------|
| Lot Acres              | 0.34      |
| Lot Dimensions         | 100 x 147 |
| Garage Stalls          | 1         |
| School District        | 309       |
| Taxes                  | \$1,316   |
| Taxes with Assessments | \$1,316   |
| Tax Year               | 2024      |