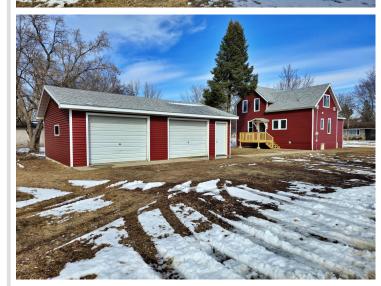

## **Description:**

This stunning 4-bedroom home has been completely transformed with modern updates throughout! Enjoy brand new flooring, fresh paint, a stylish kitchen with stainless steel appliances, new furnace, new A/C and all-new siding and doors. The main floor features an updated bedroom and bathroom, while the upper level offers three additional bedrooms. The full basement, with high ceilings and rough-in plumbing for a second bathroom, provides endless possibilities. Outside you'll find a newly sided, oversized 2-stall garage with a deck on each side of the house. Nestled on a corner lot in a peaceful neighborhood, this home is conveniently close to schools, a grocery store, a bank, and a hospital. Move-in ready and perfect for those seeking comfort, style, and convenience!

## **Additional Details:**

Year Built 1914 Lot Acres 0.16 140x50 Lot Dimensions Garage Stalls School District 309 Taxes \$1,492 Taxes with Assessments \$1,702 Tax Year 2024

## **Additional Features:**

Basement: Full, Unfinished Fuel: Natural Gas Garage: 2 Heat: Forced Air Sewer: City Sewer/Connected Water: City Water/Connected Air

Conditioning: Central Air