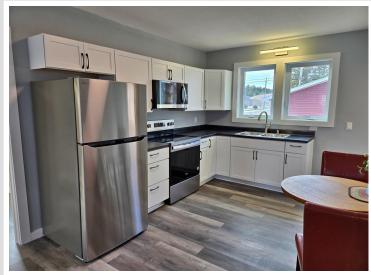

## **Description:**

This stunning 4-bedroom home has been completely transformed with modern updates throughout! Enjoy brand new flooring, fresh paint, a stylish kitchen with stainless steel appliances, new furnace, new A/C and all-new siding and doors. The main floor features an updated bedroom and bathroom, while the upper level offers three additional bedrooms. The full basement, with high ceilings and rough-in plumbing for a second bathroom, provides endless possibilities. Outside you'll find a newly sided, oversized 2-stall garage with a deck on each side of the house. Nestled on a corner lot in a peaceful neighborhood, this home is conveniently close to schools, a grocery store, a bank, and a hospital. Move-in ready and perfect for those seeking comfort, style, and convenience!