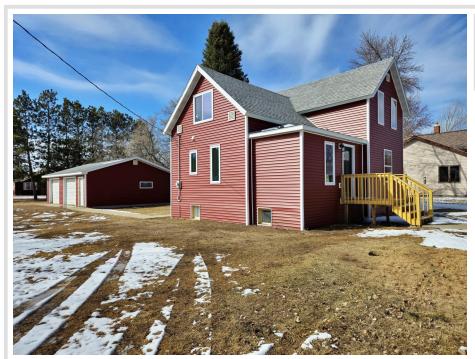

## **Description:**

This stunning 4-bedroom home has been completely transformed with modern updates throughout! Enjoy brand new flooring, fresh paint, a stylish kitchen with stainless steel appliances, new furnace, new A/C and all-new siding and doors. The main floor features an updated bedroom and bathroom, while the upper level offers three additional bedrooms. The full basement, with high ceilings and rough-in plumbing for a second bathroom, provides endless possibilities. Outside you'll find a newly sided, oversized 2-stall garage with a deck on each side of the house. Nestled on a corner lot in a peaceful neighborhood, this home is conveniently close to schools, a grocery store, a bank, and a hospital. Move-in ready and perfect for those seeking comfort, style, and convenience!

## **Additional Details:**

Year Built 1914 Lot Acres 0.16 140x50 Lot Dimensions Garage Stalls School District 309 Taxes \$1,492 Taxes with Assessments \$1,702 Tax Year 2024