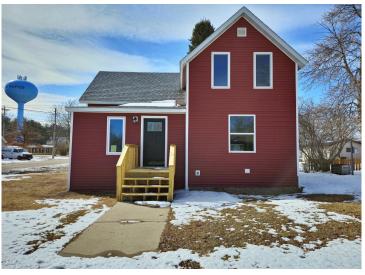

## **Description:**

This stunning 4-bedroom home has been completely transformed with modern updates throughout! Enjoy brand new flooring, fresh paint, a stylish kitchen with stainless steel appliances, new furnace, new A/C and all-new siding and doors. The main floor features an updated bedroom and bathroom, while the upper level offers three additional bedrooms. The full basement, with high ceilings and rough-in plumbing for a second bathroom, provides endless possibilities. Outside you'll find a newly sided, oversized 2-stall garage with a deck on each side of the house. Nestled on a corner lot in a peaceful neighborhood, this home is conveniently close to schools, a grocery store, a bank, and a hospital. Move-in ready and perfect for those seeking comfort, style, and convenience!

## **Additional Details:**

Year Built 1914 Lot Acres 0.16 140x50 Lot Dimensions Garage Stalls School District 309 Taxes \$1,492 Taxes with Assessments \$1,702 Tax Year 2024