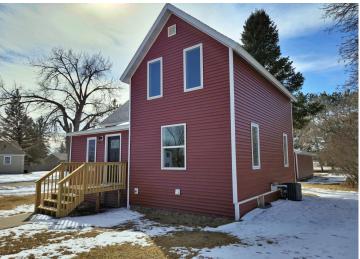

## **Description:**

This stunning 4-bedroom home has been completely transformed with modern updates throughout! Enjoy brand new flooring, fresh paint, a stylish kitchen with stainless steel appliances, new furnace, new A/C and all-new siding and doors. The main floor features an updated bedroom and bathroom, while the upper level offers three additional bedrooms. The full basement, with high ceilings and rough-in plumbing for a second bathroom, provides endless possibilities. Outside you'll find a newly sided, oversized 2-stall garage with a deck on each side of the house. Nestled on a corner lot in a peaceful neighborhood, this home is conveniently close to schools, a grocery store, a bank, and a hospital. Move-in ready and perfect for those seeking comfort, style, and convenience!

## **Additional Details:**

Year Built 1914 Lot Acres 0.16 140x50 Lot Dimensions Garage Stalls School District 309 Taxes \$1,492 Taxes with Assessments \$1,702 Tax Year 2024