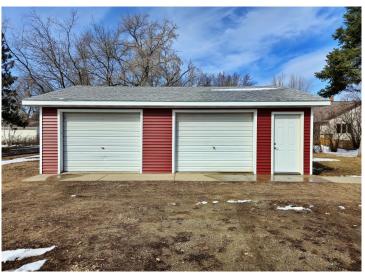

## **Description:**

This stunning 4-bedroom home has been completely transformed with modern updates throughout! Enjoy brand new flooring, fresh paint, a stylish kitchen with stainless steel appliances, new furnace, new A/C and all-new siding and doors. The main floor features an updated bedroom and bathroom, while the upper level offers three additional bedrooms. The full basement, with high ceilings and rough-in plumbing for a second bathroom, provides endless possibilities. Outside you'll find a newly sided, oversized 2-stall garage with a deck on each side of the house. Nestled on a corner lot in a peaceful neighborhood, this home is conveniently close to schools, a grocery store, a bank, and a hospital. Move-in ready and perfect for those seeking comfort, style, and convenience!

## **Additional Details:**

Year Built 1914 Lot Acres 0.16 140x50 Lot Dimensions Garage Stalls School District 309 Taxes \$1,492 Taxes with Assessments \$1,702 Tax Year 2024

## **Additional Features:**

Basement: Full, Unfinished Fuel: Natural Gas Garage: 2 Heat: Forced Air Sewer: City Sewer/Connected Water: City Water/Connected Air

Conditioning: Central Air