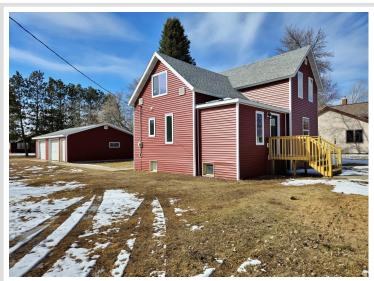

## **Description:**

This stunning 4-bedroom home has been completely transformed with modern updates throughout! Enjoy brand new flooring, fresh paint, a stylish kitchen with stainless steel appliances, new furnace, new A/C and all-new siding and doors. The main floor features an updated bedroom and bathroom, while the upper level offers three additional bedrooms. The full basement, with high ceilings and rough-in plumbing for a second bathroom, provides endless possibilities. Outside you'll find a newly sided, oversized 2-stall garage with a deck on each side of the house. Nestled on a corner lot in a peaceful neighborhood, this home is conveniently close to schools, a grocery store, a bank, and a hospital. Move-in ready and perfect for those seeking comfort, style, and convenience!

## **Additional Details:**

Year Built 1914 Lot Acres 0.16 140x50 Lot Dimensions Garage Stalls School District 309 Taxes \$1,492 Taxes with Assessments \$1,702 Tax Year 2024