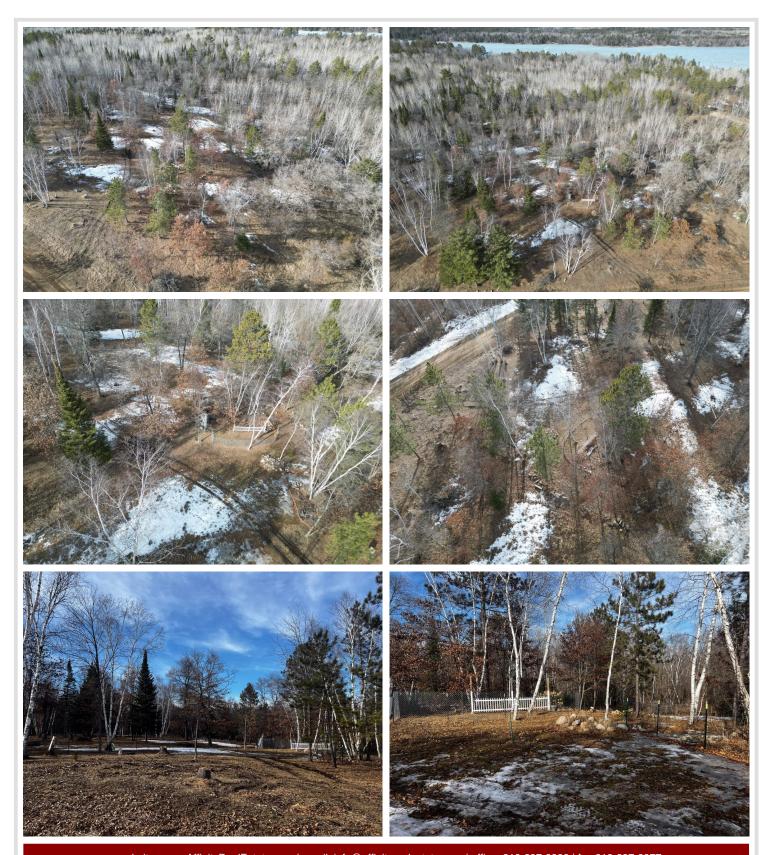

## **Description:**

Stunning wooded lot in desirable Park Rapids, MN, just a stone's throw from the tranquil Portage Lake and only minutes away from the vibrant downtown area. This is the perfect location to build your dream home and enjoy the serene natural surroundings while still being close to all the amenities you need!

## **Additional Details:**

Lot Acres 5

Lot Dimensions 451x473x469x477

School District 309
Taxes \$214
Taxes with Assessments \$214
Tax Year 2024