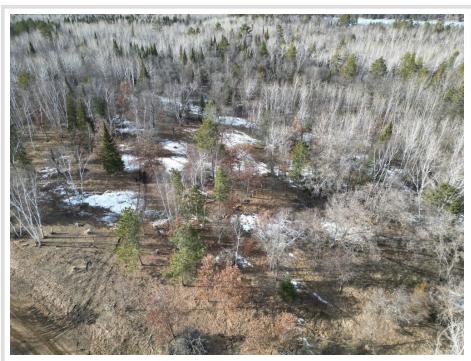

## **Description:**

Stunning wooded lot in desirable Park Rapids, MN, just a stone's throw from the tranquil Portage Lake and only minutes away from the vibrant downtown area. This is the perfect location to build your dream home and enjoy the serene natural surroundings while still being close to all the amenities you need!

## **Additional Details:**

Lot Acres 5

Lot Dimensions 451x473x469x477

School District 309
Taxes \$214
Taxes with Assessments \$214
Tax Year 2024