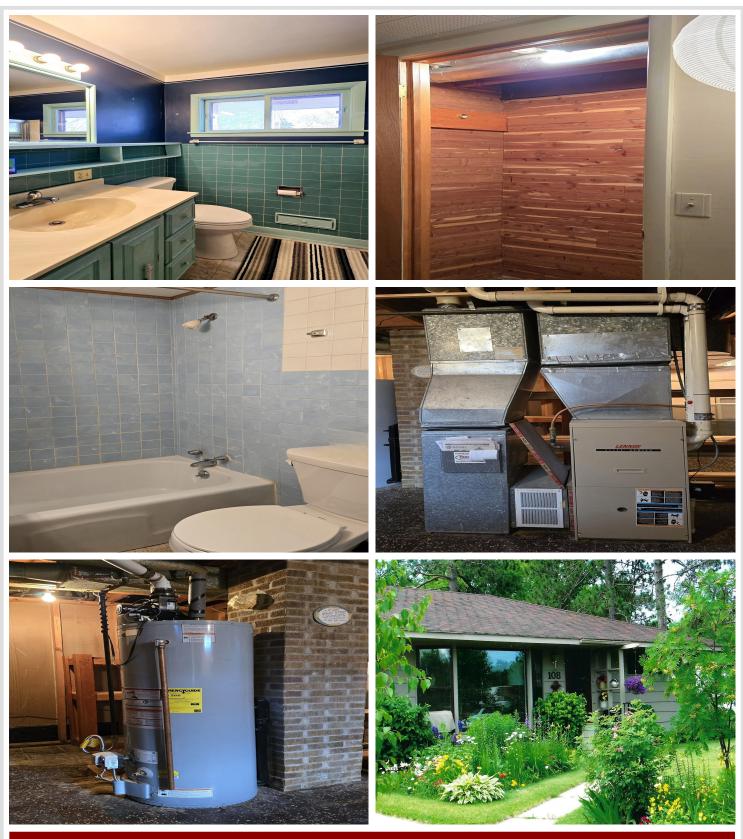

### **Description:**

This 3 bedroom mid-century home, in a great location just 1 1/2 blocks from Lake Bemidji, is ready for new owners! Major updates have been completed; windows have been replaced over the years (including the gorgeous picture window), new roof in 2021, updated furnace, water heater and plumbing. Hardwood floors, attached garage, beautiful perennial gardens, completely fenced backyard, garden shed and a backyard studio with electricity that can be used seasonally as entertaining space are all included with this property. Cameron Park on Lake Bemidji is just down the block and has a swimming beach, bathhouse, boat launch, playground and picnic pavilion. You could make a visit to the lake every day ~ set up your showing today!