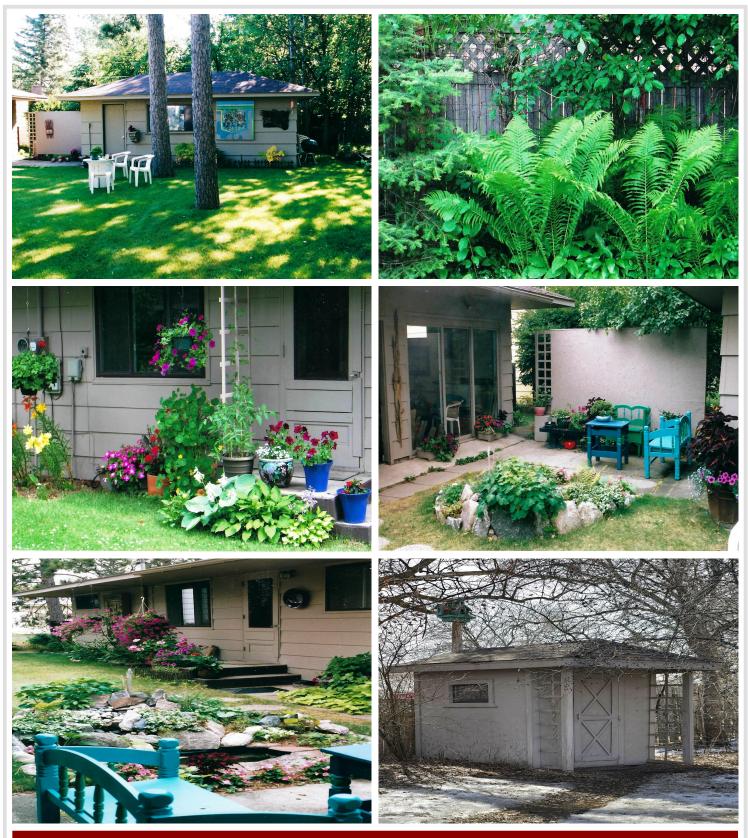

### **Description:**

This 3 bedroom mid-century home, in a great location just 1 1/2 blocks from Lake Bemidji, is ready for new owners! Major updates have been completed; windows have been replaced over the years (including the gorgeous picture window), new roof in 2021, updated furnace, water heater and plumbing. Hardwood floors, attached garage, beautiful perennial gardens, completely fenced backyard, garden shed and a backyard studio with electricity that can be used seasonally as entertaining space are all included with this property. Cameron Park on Lake Bemidji is just down the block and has a swimming beach, bathhouse, boat launch, playground and picnic pavilion. You could make a visit to the lake every day ~ set up your showing today!