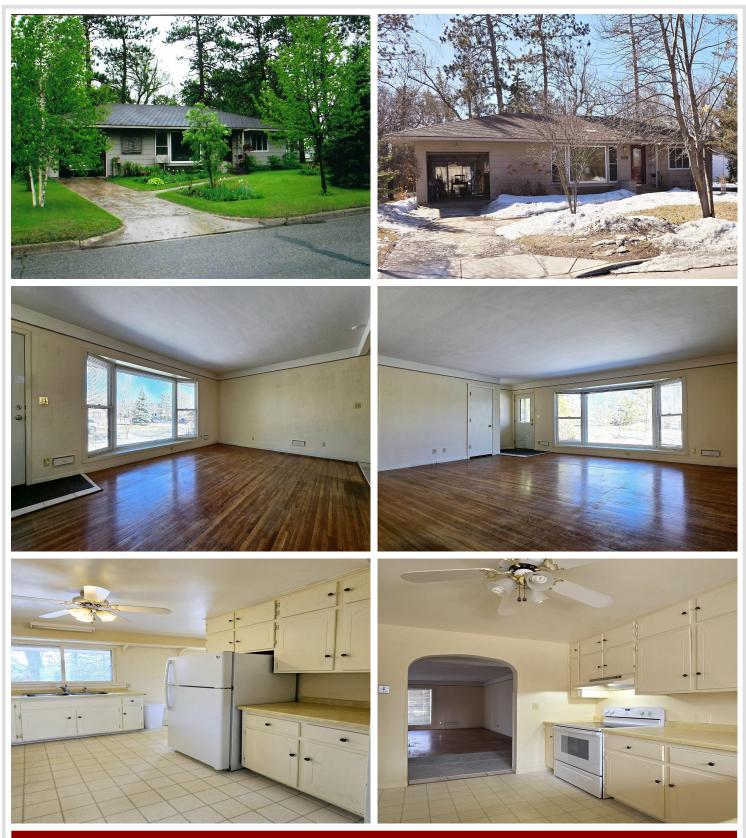

### **Description:**

This 3 bedroom mid-century home, in a great location just 1 1/2 blocks from Lake Bemidji, is ready for new owners! Major updates have been completed; windows have been replaced over the years (including the gorgeous picture window), new roof in 2021, updated furnace, water heater and plumbing. Hardwood floors, attached garage, beautiful perennial gardens, completely fenced backyard, garden shed and a backyard studio with electricity that can be used seasonally as entertaining space are all included with this property. Cameron Park on Lake Bemidji is just down the block and has a swimming beach, bathhouse, boat launch, playground and picnic pavilion. You could make a visit to the lake every day ~ set up your showing today!