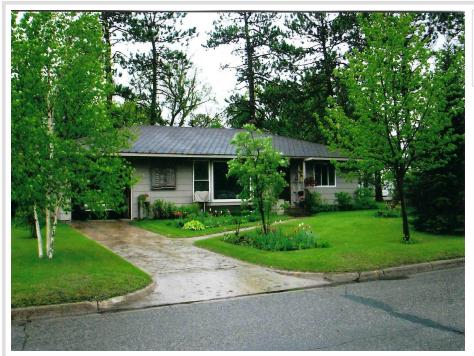

### **Description:**

This 3 bedroom mid-century home, in a great location just 1 1/2 blocks from Lake Bemidji, is ready for new owners! Major updates have been completed; windows have been replaced over the years (including the gorgeous picture window), new roof in 2021, updated furnace, water heater and plumbing. Hardwood floors, attached garage, beautiful perennial gardens, completely fenced backyard, garden shed and a backyard studio with electricity that can be used seasonally as entertaining space are all included with this property. Cameron Park on Lake Bemidji is just down the block and has a swimming beach, bathhouse, boat launch, playground and picnic pavilion. You could make a visit to the lake every day ~ set up your showing today!