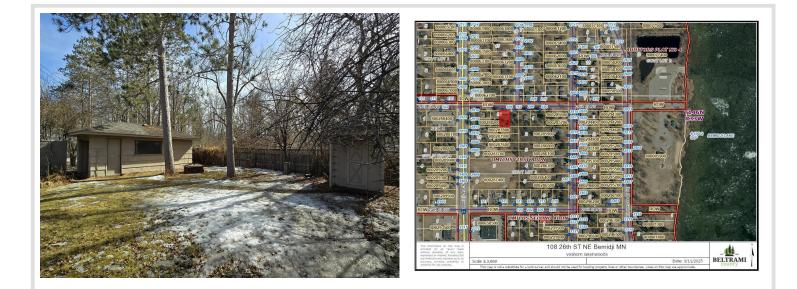

### **Description:**

This 3 bedroom mid-century home, in a great location just 1 1/2 blocks from Lake Bemidji, is ready for new owners! Major updates have been completed; windows have been replaced over the years (including the gorgeous picture window), new roof in 2021, updated furnace, water heater and plumbing. Hardwood floors, attached garage, beautiful perennial gardens, completely fenced backyard, garden shed and a backyard studio with electricity that can be used seasonally as entertaining space are all included with this property. Cameron Park on Lake Bemidji is just down the block and has a swimming beach, bathhouse, boat launch, playground and picnic pavilion. You could make a visit to the lake every day ~ set up your showing today!

#### Additional Details:

| Year Built                                         | 1954                          |
|----------------------------------------------------|-------------------------------|
| Lot Acres                                          | 0.16                          |
| Lot Dimensions                                     | 63x110                        |
| Garage Stalls                                      | 2                             |
| School District                                    | 31                            |
| Taxes                                              | \$2,512                       |
| Taxes with Assessments                             | \$2,764                       |
| Tax Year                                           | 2024                          |
| School District<br>Taxes<br>Taxes with Assessments | -<br>31<br>\$2,512<br>\$2,764 |