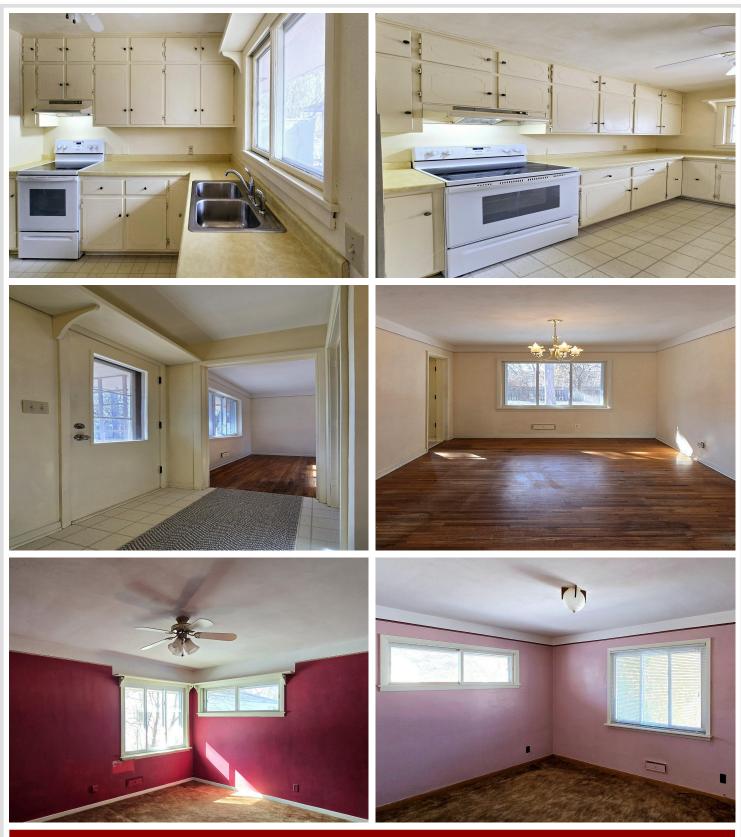

### **Description:**

This 3 bedroom mid-century home, in a great location just 1 1/2 blocks from Lake Bemidji, is ready for new owners! Major updates have been completed; windows have been replaced over the years (including the gorgeous picture window), new roof in 2021, updated furnace, water heater and plumbing. Hardwood floors, attached garage, beautiful perennial gardens, completely fenced backyard, garden shed and a backyard studio with electricity that can be used seasonally as entertaining space are all included with this property. Cameron Park on Lake Bemidji is just down the block and has a swimming beach, bathhouse, boat launch, playground and picnic pavilion. You could make a visit to the lake every day ~ set up your showing today!