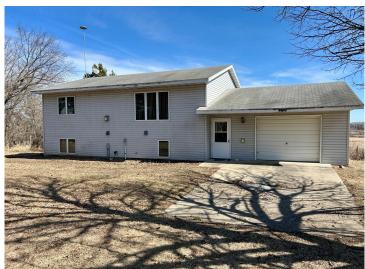

## **Description:**

Country living at an affordable price. Bring your ideas to this 2 bed 2 bath home on 4 acres just five miles South of Verndale on County Road 77. This split level home features large kitchen and dining room combination, spacious living room, two main floor bedrooms and large full bathroom. Complete the finishing work on the walkout basement and add more living space and instant equity. There is also a large barn with newer roof for storage or animals and even a 24x28 heated shop. Schedule a showing today!