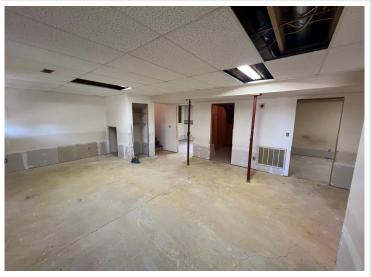

## **Description:**

Country living at an affordable price. Bring your ideas to this 2 bed 2 bath home on 4 acres just five miles South of Verndale on County Road 77. This split level home features large kitchen and dining room combination, spacious living room, two main floor bedrooms and large full bathroom. Complete the finishing work on the walkout basement and add more living space and instant equity. There is also a large barn with newer roof for storage or animals and even a 24x28 heated shop. Schedule a showing today!

## **Additional Features:**

Basement: Storage Space, Unfinished, Walkout, Wood Fuel: Propane Garage: 1 Heat: Forced Air Sewer: Private Sewer, Tank with Drainage Field Water: Drilled, Private Air Conditioning: Central Air