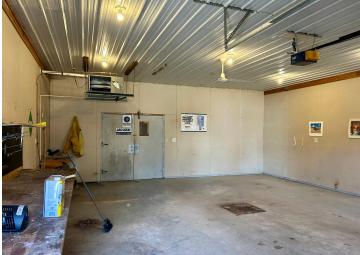

## **Description:**

Country living at an affordable price. Bring your ideas to this 2 bed 2 bath home on 4 acres just five miles South of Verndale on County Road 77. This split level home features large kitchen and dining room combination, spacious living room, two main floor bedrooms and large full bathroom. Complete the finishing work on the walkout basement and add more living space and instant equity. There is also a large barn with newer roof for storage or animals and even a 24x28 heated shop. Schedule a showing today!