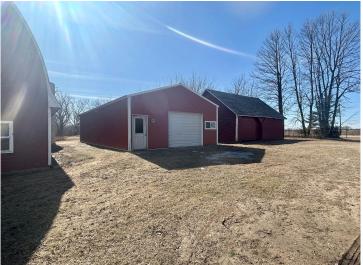

## **Description:**

Country living at an affordable price. Bring your ideas to this 2 bed 2 bath home on 4 acres just five miles South of Verndale on County Road 77. This split level home features large kitchen and dining room combination, spacious living room, two main floor bedrooms and large full bathroom. Complete the finishing work on the walkout basement and add more living space and instant equity. There is also a large barn with newer roof for storage or animals and even a 24x28 heated shop. Schedule a showing today!