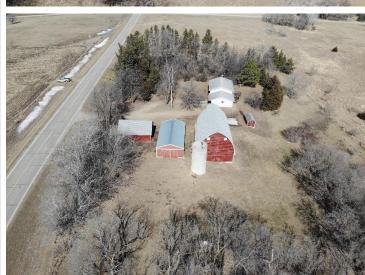

## **Description:**

Country living at an affordable price. Bring your ideas to this 2 bed 2 bath home on 4 acres just five miles South of Verndale on County Road 77. This split level home features large kitchen and dining room combination, spacious living room, two main floor bedrooms and large full bathroom. Complete the finishing work on the walkout basement and add more living space and instant equity. There is also a large barn with newer roof for storage or animals and even a 24x28 heated shop. Schedule a showing today!