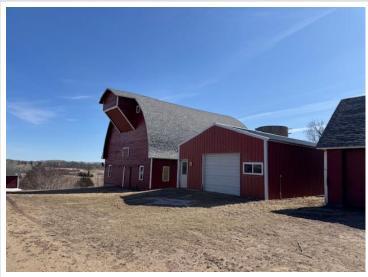

## **Description:**

Country living at an affordable price. Bring your ideas to this 2 bed 2 bath home on 4 acres just five miles South of Verndale on County Road 77. This split level home features large kitchen and dining room combination, spacious living room, two main floor bedrooms and large full bathroom. Complete the finishing work on the walkout basement and add more living space and instant equity. There is also a large barn with newer roof for storage or animals and even a 24x28 heated shop. Schedule a showing today!