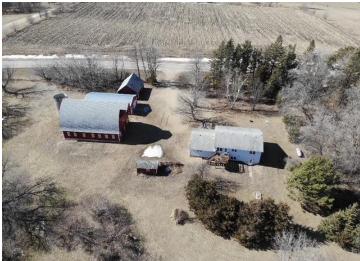

## **Description:**

Country living at an affordable price. Bring your ideas to this 2 bed 2 bath home on 4 acres just five miles South of Verndale on County Road 77. This split level home features large kitchen and dining room combination, spacious living room, two main floor bedrooms and large full bathroom. Complete the finishing work on the walkout basement and add more living space and instant equity. There is also a large barn with newer roof for storage or animals and even a 24x28 heated shop. Schedule a showing today!