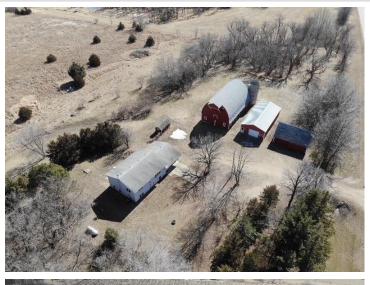

## **Description:**

Country living at an affordable price. Bring your ideas to this 2 bed 2 bath home on 4 acres just five miles South of Verndale on County Road 77. This split level home features large kitchen and dining room combination, spacious living room, two main floor bedrooms and large full bathroom. Complete the finishing work on the walkout basement and add more living space and instant equity. There is also a large barn with newer roof for storage or animals and even a 24x28 heated shop. Schedule a showing today!