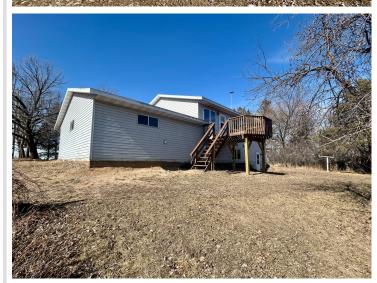

## **Description:**

Country living at an affordable price. Bring your ideas to this 2 bed 2 bath home on 4 acres just five miles South of Verndale on County Road 77. This split level home features large kitchen and dining room combination, spacious living room, two main floor bedrooms and large full bathroom. Complete the finishing work on the walkout basement and add more living space and instant equity. There is also a large barn with newer roof for storage or animals and even a 24x28 heated shop. Schedule a showing today!