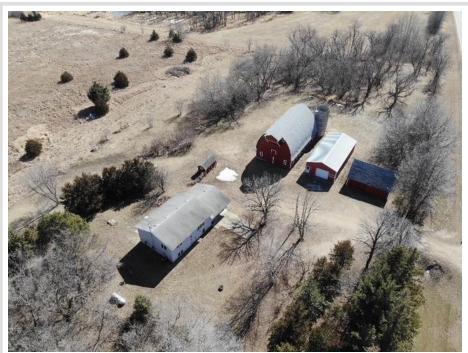

## **Description:**

Country living at an affordable price. Bring your ideas to this 2 bed 2 bath home on 4 acres just five miles South of Verndale on County Road 77. This split level home features large kitchen and dining room combination, spacious living room, two main floor bedrooms and large full bathroom. Complete the finishing work on the walkout basement and add more living space and instant equity. There is also a large barn with newer roof for storage or animals and even a 24x28 heated shop. Schedule a showing today!