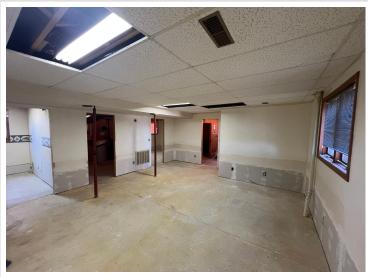

## **Description:**

Country living at an affordable price. Bring your ideas to this 2 bed 2 bath home on 4 acres just five miles South of Verndale on County Road 77. This split level home features large kitchen and dining room combination, spacious living room, two main floor bedrooms and large full bathroom. Complete the finishing work on the walkout basement and add more living space and instant equity. There is also a large barn with newer roof for storage or animals and even a 24x28 heated shop. Schedule a showing today!

## **Additional Features:**

Basement: Storage Space, Unfinished, Walkout, Wood Fuel: Propane Garage: 1 Heat: Forced Air Sewer: Private Sewer, Tank with Drainage Field Water: Drilled, Private Air Conditioning: Central Air