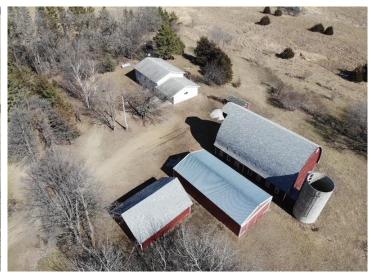

## **Description:**

Country living at an affordable price. Bring your ideas to this 2 bed 2 bath home on 4 acres just five miles South of Verndale on County Road 77. This split level home features large kitchen and dining room combination, spacious living room, two main floor bedrooms and large full bathroom. Complete the finishing work on the walkout basement and add more living space and instant equity. There is also a large barn with newer roof for storage or animals and even a 24x28 heated shop. Schedule a showing today!