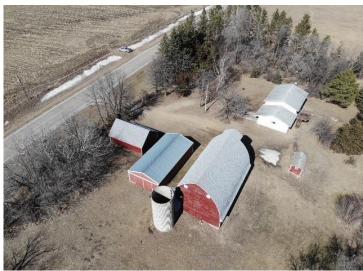

## **Description:**

Country living at an affordable price. Bring your ideas to this 2 bed 2 bath home on 4 acres just five miles South of Verndale on County Road 77. This split level home features large kitchen and dining room combination, spacious living room, two main floor bedrooms and large full bathroom. Complete the finishing work on the walkout basement and add more living space and instant equity. There is also a large barn with newer roof for storage or animals and even a 24x28 heated shop. Schedule a showing today!