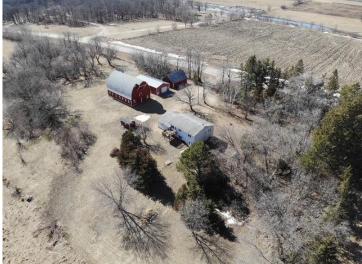

## **Description:**

Country living at an affordable price. Bring your ideas to this 2 bed 2 bath home on 4 acres just five miles South of Verndale on County Road 77. This split level home features large kitchen and dining room combination, spacious living room, two main floor bedrooms and large full bathroom. Complete the finishing work on the walkout basement and add more living space and instant equity. There is also a large barn with newer roof for storage or animals and even a 24x28 heated shop. Schedule a showing today!