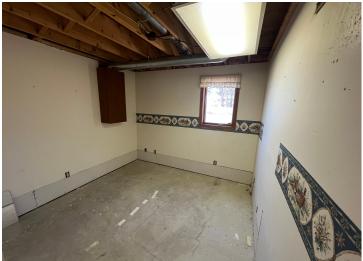

## **Description:**

Country living at an affordable price. Bring your ideas to this 2 bed 2 bath home on 4 acres just five miles South of Verndale on County Road 77. This split level home features large kitchen and dining room combination, spacious living room, two main floor bedrooms and large full bathroom. Complete the finishing work on the walkout basement and add more living space and instant equity. There is also a large barn with newer roof for storage or animals and even a 24x28 heated shop. Schedule a showing today!

## **Additional Features:**

Basement: Storage Space, Unfinished, Walkout, Wood Fuel: Propane Garage: 1 Heat: Forced Air Sewer: Private Sewer, Tank with Drainage Field Water: Drilled, Private Air Conditioning: Central Air