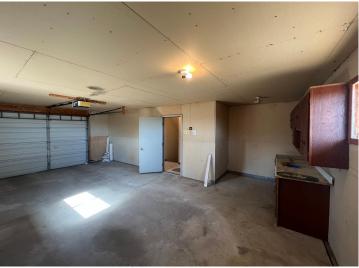

## **Description:**

Country living at an affordable price. Bring your ideas to this 2 bed 2 bath home on 4 acres just five miles South of Verndale on County Road 77. This split level home features large kitchen and dining room combination, spacious living room, two main floor bedrooms and large full bathroom. Complete the finishing work on the walkout basement and add more living space and instant equity. There is also a large barn with newer roof for storage or animals and even a 24x28 heated shop. Schedule a showing today!