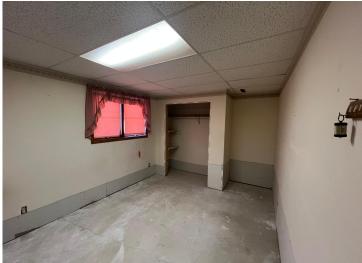

## **Description:**

Country living at an affordable price. Bring your ideas to this 2 bed 2 bath home on 4 acres just five miles South of Verndale on County Road 77. This split level home features large kitchen and dining room combination, spacious living room, two main floor bedrooms and large full bathroom. Complete the finishing work on the walkout basement and add more living space and instant equity. There is also a large barn with newer roof for storage or animals and even a 24x28 heated shop. Schedule a showing today!

## **Additional Features:**

Basement: Storage Space, Unfinished, Walkout, Wood Fuel: Propane Garage: 1 Heat: Forced Air Sewer: Private Sewer, Tank with Drainage Field Water: Drilled, Private Air Conditioning: Central Air