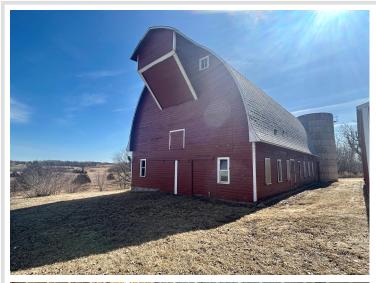

## **Description:**

Country living at an affordable price. Bring your ideas to this 2 bed 2 bath home on 4 acres just five miles South of Verndale on County Road 77. This split level home features large kitchen and dining room combination, spacious living room, two main floor bedrooms and large full bathroom. Complete the finishing work on the walkout basement and add more living space and instant equity. There is also a large barn with newer roof for storage or animals and even a 24x28 heated shop. Schedule a showing today!