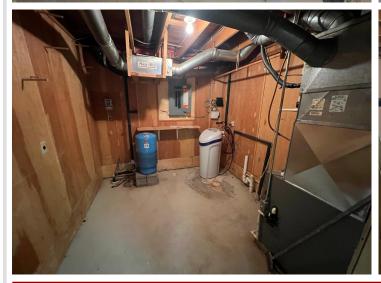

## **Additional Features:**

Basement: Storage Space, Unfinished, Walkout, Wood Fuel: Propane Garage: 1 Heat: Forced Air Sewer: Private Sewer, Tank with Drainage Field Water: Drilled, Private Air Conditioning: Central Air