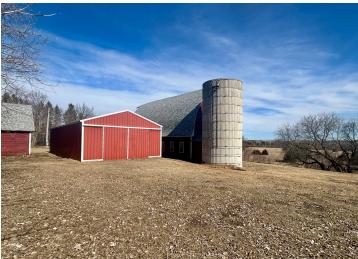

## **Description:**

Country living at an affordable price. Bring your ideas to this 2 bed 2 bath home on 4 acres just five miles South of Verndale on County Road 77. This split level home features large kitchen and dining room combination, spacious living room, two main floor bedrooms and large full bathroom. Complete the finishing work on the walkout basement and add more living space and instant equity. There is also a large barn with newer roof for storage or animals and even a 24x28 heated shop. Schedule a showing today!