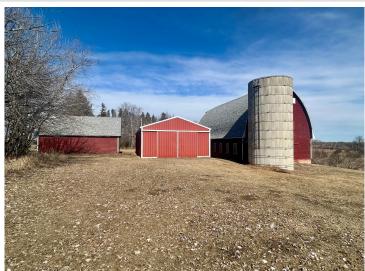

## **Description:**

Country living at an affordable price. Bring your ideas to this 2 bed 2 bath home on 4 acres just five miles South of Verndale on County Road 77. This split level home features large kitchen and dining room combination, spacious living room, two main floor bedrooms and large full bathroom. Complete the finishing work on the walkout basement and add more living space and instant equity. There is also a large barn with newer roof for storage or animals and even a 24x28 heated shop. Schedule a showing today!