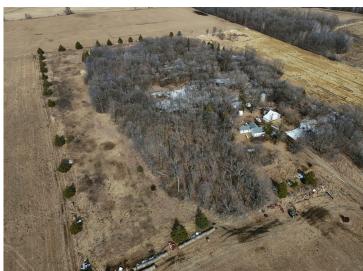

## **Description:**

15 Acres of Privacy & Potential – Just Minutes from New York Mills! Discover the Beauty and Seclusion of this Wooded 15-Acre Property, where Mature Trees provide a Peaceful, Private setting surrounded by Nature.

Just south of New York Mills—an area known for its Thriving Wildlife & Impressive Bucks—this land is a Dream for Outdoor Enthusiasts, Hunters, or anyone seeking a Rural Escape.

The Farmhouse offers over 2,000 SqFt across 1.5 Levels, presenting an Opportunity for those with Vision and a passion for Restoration. While the home needs work, it holds the Potential to be truly Charming with the right touch.

Additional features include the Detached Garage/Shop & Storage Building, both providing Useful Space for Projects or Storage.

Opportunities like this are hard to find—15 Wooded Acres, a Charming Fixer-Upper, and Space to Create Your Vision, all at a price that makes it Achievable. If you've been searching for a Rural Escape, this might be it!