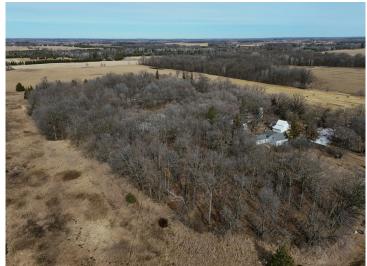

## **Description:**

15 Acres of Privacy & Potential – Just Minutes from New York Mills! Discover the Beauty and Seclusion of this Wooded 15-Acre Property, where Mature Trees provide a Peaceful, Private setting surrounded by Nature.

Just south of New York Mills—an area known for its Thriving Wildlife & Impressive Bucks—this land is a Dream for Outdoor Enthusiasts, Hunters, or anyone seeking a Rural Escape.

The Farmhouse offers over 2,000 SqFt across 1.5 Levels, presenting an Opportunity for those with Vision and a passion for Restoration. While the home needs work, it holds the Potential to be truly Charming with the right touch.