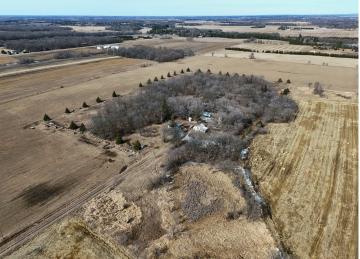

## **Description:**

15 Acres of Privacy & Potential – Just Minutes from New York Mills! Discover the Beauty and Seclusion of this Wooded 15-Acre Property, where Mature Trees provide a Peaceful, Private setting surrounded by Nature.

Just south of New York Mills—an area known for its Thriving Wildlife & Impressive Bucks—this land is a Dream for Outdoor Enthusiasts, Hunters, or anyone seeking a Rural Escape.

The Farmhouse offers over 2,000 SqFt across 1.5 Levels, presenting an Opportunity for those with Vision and a passion for Restoration. While the home needs work, it holds the Potential to be truly Charming with the right touch.

Additional features include the Detached Garage/Shop & Storage Building, both providing Useful Space for Projects or Storage.

Opportunities like this are hard to find—15 Wooded Acres, a Charming Fixer-Upper, and Space to Create Your Vision, all at a price that makes it Achievable. If you've been searching for a Rural Escape, this might be it!