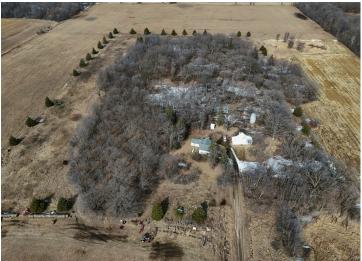

Just south of New York Mills—an area known for its Thriving Wildlife & Impressive Bucks—this land is a Dream for Outdoor Enthusiasts, Hunters, or anyone seeking a Rural Escape.

The Farmhouse offers over 2,000 SqFt across 1.5 Levels, presenting an Opportunity for those with Vision and a passion for Restoration. While the home needs work, it holds the Potential to be truly Charming with the right touch.

Additional features include the Detached Garage/Shop & Storage Building, both providing Useful Space for Projects or Storage.

Opportunities like this are hard to find—15 Wooded Acres, a Charming Fixer-Upper, and Space to Create Your Vision, all at a price that makes it Achievable. If you've been searching for a Rural Escape, this might be it!