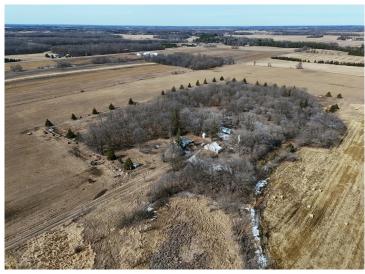

## **Description:**

15 Acres of Privacy & Potential – Just Minutes from New York Mills! Discover the Beauty and Seclusion of this Wooded 15-Acre Property, where Mature Trees provide a Peaceful, Private setting surrounded by Nature.

Just south of New York Mills—an area known for its Thriving Wildlife & Impressive Bucks—this land is a Dream for Outdoor Enthusiasts, Hunters, or anyone seeking a Rural Escape.

The Farmhouse offers over 2,000 SqFt across 1.5 Levels, presenting an Opportunity for those with Vision and a passion for Restoration. While the home needs work, it holds the Potential to be truly Charming with the right touch.

Additional features include the Detached Garage/Shop & Storage Building, both providing Useful Space for Projects or Storage.

Opportunities like this are hard to find—15 Wooded Acres, a Charming Fixer-Upper, and Space to Create Your Vision, all at a price that makes it Achievable. If you've been searching for a Rural Escape, this might be it!