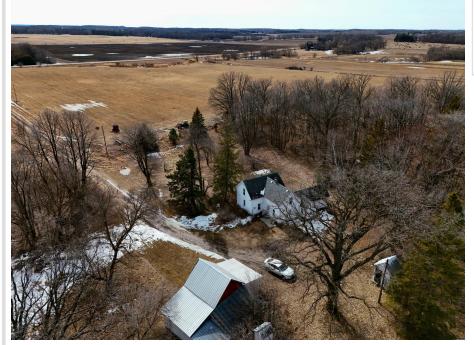

## **Description:**

15 Acres of Privacy & Potential – Just Minutes from New York Mills! Discover the Beauty and Seclusion of this Wooded 15-Acre Property, where Mature Trees provide a Peaceful, Private setting surrounded by Nature.

Just south of New York Mills—an area known for its Thriving Wildlife & Impressive Bucks—this land is a Dream for Outdoor Enthusiasts, Hunters, or anyone seeking a Rural Escape.

The Farmhouse offers over 2,000 SqFt across 1.5 Levels, presenting an Opportunity for those with Vision and a passion for Restoration. While the home needs work, it holds the Potential to be truly Charming with the right touch.

Additional features include the Detached Garage/Shop & Storage Building, both providing Useful Space for Projects or Storage.

Opportunities like this are hard to find—15 Wooded Acres, a Charming Fixer-Upper, and Space to Create Your Vision, all at a price that makes it Achievable. If you've been searching for a Rural Escape, this might be it!