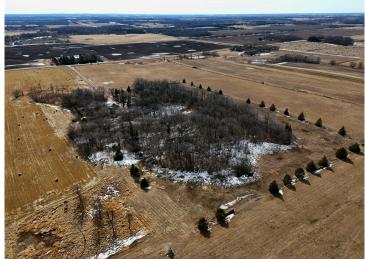

## **Description:**

15 Acres of Privacy & Potential – Just Minutes from New York Mills! Discover the Beauty and Seclusion of this Wooded 15-Acre Property, where Mature Trees provide a Peaceful, Private setting surrounded by Nature.

## Additional Details:

Year Built 1900 Lot Acres 15

Lot Dimensions 660 x 990

Garage Stalls 1
School District 553
Taxes \$1,000
Taxes with Assessments \$1,080
Tax Year 2024