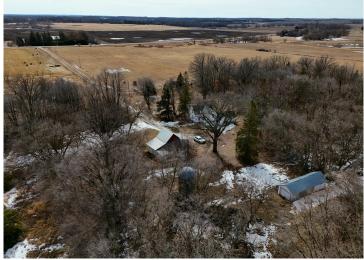

## **Description:**

15 Acres of Privacy & Potential – Just Minutes from New York Mills! Discover the Beauty and Seclusion of this Wooded 15-Acre Property, where Mature Trees provide a Peaceful, Private setting surrounded by Nature.

Just south of New York Mills—an area known for its Thriving Wildlife & Impressive Bucks—this land is a Dream for Outdoor Enthusiasts, Hunters, or anyone seeking a Rural Escape.

The Farmhouse offers over 2,000 SqFt across 1.5 Levels, presenting an Opportunity for those with Vision and a passion for Restoration. While the home needs work, it holds the Potential to be truly Charming with the right touch.

Additional features include the Detached Garage/Shop & Storage Building, both providing Useful Space for Projects or Storage.

Opportunities like this are hard to find—15 Wooded Acres, a Charming Fixer-Upper, and Space to Create Your Vision, all at a price that makes it Achievable. If you've been searching for a Rural Escape, this might be it!