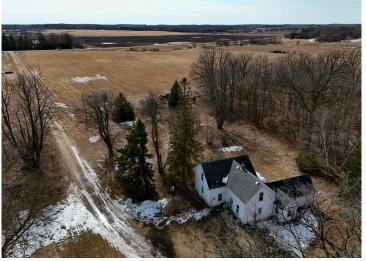

## **Description:**

15 Acres of Privacy & Potential – Just Minutes from New York Mills! Discover the Beauty and Seclusion of this Wooded 15-Acre Property, where Mature Trees provide a Peaceful, Private setting surrounded by Nature.

Just south of New York Mills—an area known for its Thriving Wildlife & Impressive Bucks—this land is a Dream for Outdoor Enthusiasts, Hunters, or anyone seeking a Rural Escape.

The Farmhouse offers over 2,000 SqFt across 1.5 Levels, presenting an Opportunity for those with Vision and a passion for Restoration. While the home needs work, it holds the Potential to be truly Charming with the right touch.