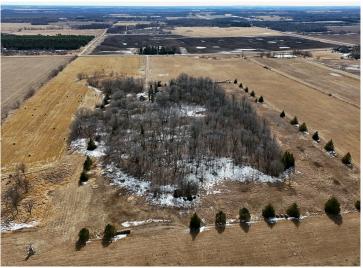

## **Description:**

15 Acres of Privacy & Potential – Just Minutes from New York Mills! Discover the Beauty and Seclusion of this Wooded 15-Acre Property, where Mature Trees provide a Peaceful, Private setting surrounded by Nature.

## Additional Details:

Year Built 1900 Lot Acres 15

Lot Dimensions 660 x 990

Garage Stalls 1
School District 553
Taxes \$1,000
Taxes with Assessments \$1,080
Tax Year 2024