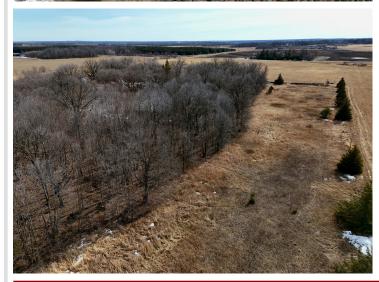

## **Description:**

15 Acres of Privacy & Potential – Just Minutes from New York Mills! Discover the Beauty and Seclusion of this Wooded 15-Acre Property, where Mature Trees provide a Peaceful, Private setting surrounded by Nature.

Just south of New York Mills—an area known for its Thriving Wildlife & Impressive Bucks—this land is a Dream for Outdoor Enthusiasts, Hunters, or anyone seeking a Rural Escape.

The Farmhouse offers over 2,000 SqFt across 1.5 Levels, presenting an Opportunity for those with Vision and a passion for Restoration. While the home needs work, it holds the Potential to be truly Charming with the right touch.