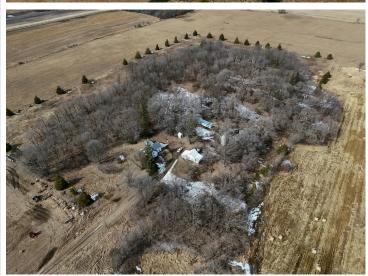

## **Description:**

15 Acres of Privacy & Potential – Just Minutes from New York Mills! Discover the Beauty and Seclusion of this Wooded 15-Acre Property, where Mature Trees provide a Peaceful, Private setting surrounded by Nature.

Just south of New York Mills—an area known for its Thriving Wildlife & Impressive Bucks—this land is a Dream for Outdoor Enthusiasts, Hunters, or anyone seeking a Rural Escape.

The Farmhouse offers over 2,000 SqFt across 1.5 Levels, presenting an Opportunity for those with Vision and a passion for Restoration. While the home needs work, it holds the Potential to be truly Charming with the right touch.

Additional features include the Detached Garage/Shop & Storage Building, both providing Useful Space for Projects or Storage.

Opportunities like this are hard to find—15 Wooded Acres, a Charming Fixer-Upper, and Space to Create Your Vision, all at a price that makes it Achievable. If you've been searching for a Rural Escape, this might be it!