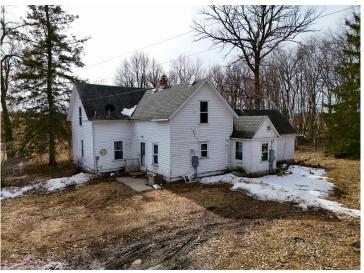

## **Description:**

15 Acres of Privacy & Potential – Just Minutes from New York Mills! Discover the Beauty and Seclusion of this Wooded 15-Acre Property, where Mature Trees provide a Peaceful, Private setting surrounded by Nature.

Just south of New York Mills—an area known for its Thriving Wildlife & Impressive Bucks—this land is a Dream for Outdoor Enthusiasts, Hunters, or anyone seeking a Rural Escape.

The Farmhouse offers over 2,000 SqFt across 1.5 Levels, presenting an Opportunity for those with Vision and a passion for Restoration. While the home needs work, it holds the Potential to be truly Charming with the right touch.

Additional features include the Detached Garage/Shop & Storage Building, both providing Useful Space for Projects or Storage.

Opportunities like this are hard to find—15 Wooded Acres, a Charming Fixer-Upper, and Space to Create Your Vision, all at a price that makes it Achievable. If you've been searching for a Rural Escape, this might be it!