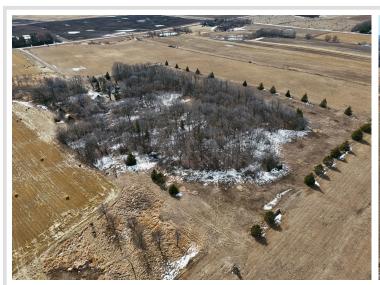

## **Description:**

15 Acres of Privacy & Potential – Just Minutes from New York Mills! Discover the Beauty and Seclusion of this Wooded 15-Acre Property, where Mature Trees provide a Peaceful, Private setting surrounded by Nature.

## Additional Details:

Year Built 1900 Lot Acres 15

Lot Dimensions 660 x 990

Garage Stalls 1
School District 553
Taxes \$1,000
Taxes with Assessments \$1,080
Tax Year 2024