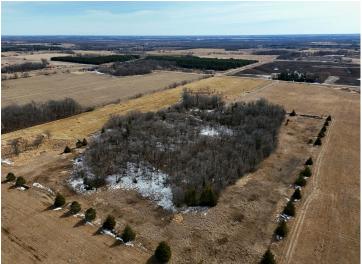

## **Description:**

15 Acres of Privacy & Potential – Just Minutes from New York Mills! Discover the Beauty and Seclusion of this Wooded 15-Acre Property, where Mature Trees provide a Peaceful, Private setting surrounded by Nature.

## Additional Details:

Year Built 1900 Lot Acres 15

Lot Dimensions 660 x 990

Garage Stalls 1
School District 553
Taxes \$1,000
Taxes with Assessments \$1,080
Tax Year 2024