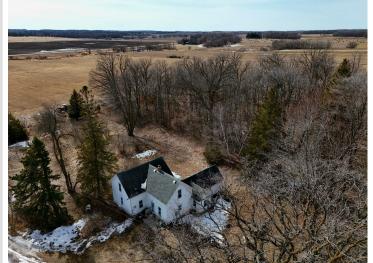

## **Description:**

15 Acres of Privacy & Potential – Just Minutes from New York Mills! Discover the Beauty and Seclusion of this Wooded 15-Acre Property, where Mature Trees provide a Peaceful, Private setting surrounded by Nature.

Just south of New York Mills—an area known for its Thriving Wildlife & Impressive Bucks—this land is a Dream for Outdoor Enthusiasts, Hunters, or anyone seeking a Rural Escape.

The Farmhouse offers over 2,000 SqFt across 1.5 Levels, presenting an Opportunity for those with Vision and a passion for Restoration. While the home needs work, it holds the Potential to be truly Charming with the right touch.