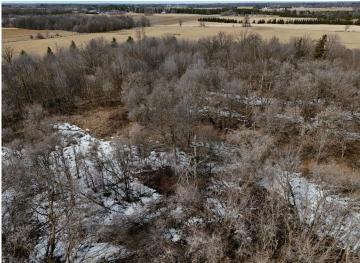

## **Description:**

15 Acres of Privacy & Potential – Just Minutes from New York Mills! Discover the Beauty and Seclusion of this Wooded 15-Acre Property, where Mature Trees provide a Peaceful, Private setting surrounded by Nature.

Just south of New York Mills—an area known for its Thriving Wildlife & Impressive Bucks—this land is a Dream for Outdoor Enthusiasts, Hunters, or anyone seeking a Rural Escape.

The Farmhouse offers over 2,000 SqFt across 1.5 Levels, presenting an Opportunity for those with Vision and a passion for Restoration. While the home needs work, it holds the Potential to be truly Charming with the right touch.