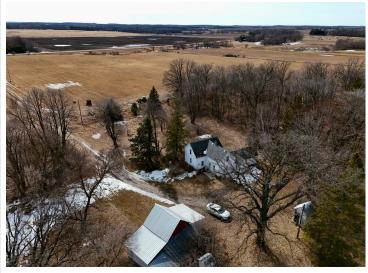

## **Description:**

15 Acres of Privacy & Potential – Just Minutes from New York Mills! Discover the Beauty and Seclusion of this Wooded 15-Acre Property, where Mature Trees provide a Peaceful, Private setting surrounded by Nature.

Just south of New York Mills—an area known for its Thriving Wildlife & Impressive Bucks—this land is a Dream for Outdoor Enthusiasts, Hunters, or anyone seeking a Rural Escape.

The Farmhouse offers over 2,000 SqFt across 1.5 Levels, presenting an Opportunity for those with Vision and a passion for Restoration. While the home needs work, it holds the Potential to be truly Charming with the right touch.

Additional features include the Detached Garage/Shop & Storage Building, both providing Useful Space for Projects or Storage.

Opportunities like this are hard to find—15 Wooded Acres, a Charming Fixer-Upper, and Space to Create Your Vision, all at a price that makes it Achievable. If you've been searching for a Rural Escape, this might be it!