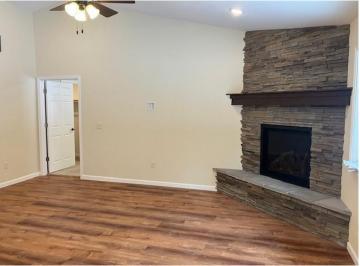

## **Description:**

Another Blomber Builders Creation!

All one level living with a walk in shower. The spacious kitchen has stainless appliances, granite countertops, custom cabinets and a walk in pantry. There are vaulted ceilings in the connected kitchen, living, and dining area. The primary bedroom has an in-suite bath and walk in closet. This location is amazing. Just off a good road, but secluded on three sides.