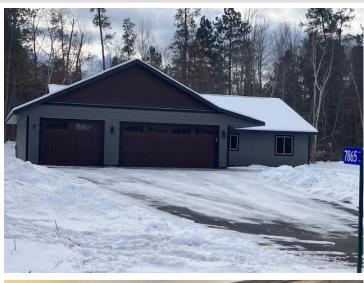

MLS 6683673 Residential

\$525,000

1,728 sq ft 3 bedrooms 2 baths

7865 Ski Chalet Drive Breezy Point MN 56472

Status: Active

## **Description:**

Another Blomber Builders Creation!

All one level living with a walk in shower. The spacious kitchen has stainless appliances, granite countertops, custom cabinets and a walk in pantry. There are vaulted ceilings in the connected kitchen, living, and dining area. The primary bedroom has an in-suite bath and walk in closet. This location is amazing. Just off a good road, but secluded on three sides.

## **Driving Directions:**

From the Breezy Point gates, go north on #4, to a left on Ski Chalet Drive. The property is on the left. 7865 Ski Chalet Drive is a valid GPS address.

Listed By: RE/MAX Results - Nisswa