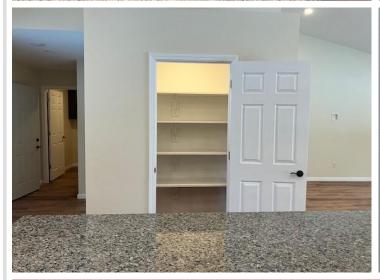

## **Description:**

Another Blomber Builders Creation!

All one level living with a walk in shower. The spacious kitchen has stainless appliances, granite countertops, custom cabinets and a walk in pantry. There are vaulted ceilings in the connected kitchen, living, and dining area. The primary bedroom has an in-suite bath and walk in closet. This location is amazing. Just off a good road, but secluded on three sides.