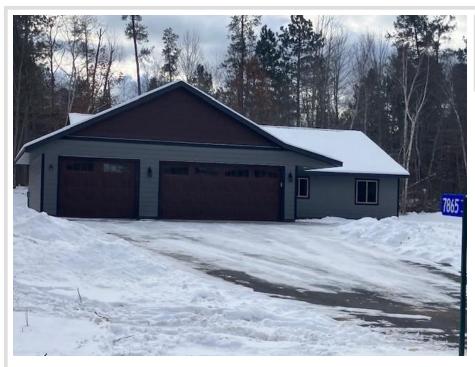

MLS 6683673 Residential

\$525,000

1,728 sq ft 3 bedrooms 2 baths

7865 Ski Chalet Drive Breezy Point MN 56472

Status: Active

## **Description:**

Another Blomber Builders Creation!

All one level living with a walk in shower. The spacious kitchen has stainless appliances, granite countertops, custom cabinets and a walk in pantry. There are vaulted ceilings in the connected kitchen, living, and dining area. The primary bedroom has an in-suite bath and walk in closet. This location is amazing. Just off a good road, but secluded on three sides.

## **Driving Directions:**

From the Breezy Point gates, go north on #4, to a left on Ski Chalet Drive. The property is on the left. 7865 Ski Chalet Drive is a valid GPS address.

Listed By: RE/MAX Results - Nisswa