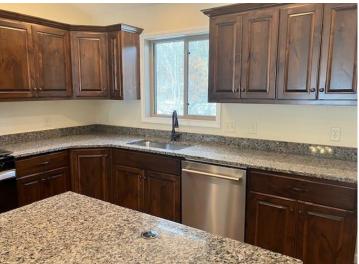

## **Description:**

Another Blomber Builders Creation!

All one level living with a walk in shower. The spacious kitchen has stainless appliances, granite countertops, custom cabinets and a walk in pantry. There are vaulted ceilings in the connected kitchen, living, and dining area. The primary bedroom has an in-suite bath and walk in closet. This location is amazing. Just off a good road, but secluded on three sides.