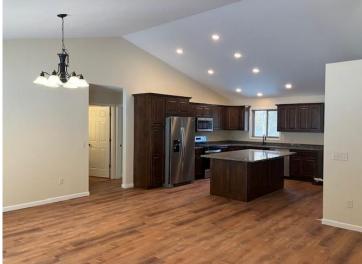

## **Description:**

Another Blomber Builders Creation!

All one level living with a walk in shower. The spacious kitchen has stainless appliances, granite countertops, custom cabinets and a walk in pantry. There are vaulted ceilings in the connected kitchen, living, and dining area. The primary bedroom has an in-suite bath and walk in closet. This location is amazing. Just off a good road, but secluded on three sides.