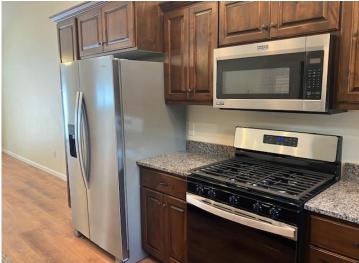

## **Description:**

Another Blomber Builders Creation!

All one level living with a walk in shower. The spacious kitchen has stainless appliances, granite countertops, custom cabinets and a walk in pantry. There are vaulted ceilings in the connected kitchen, living, and dining area. The primary bedroom has an in-suite bath and walk in closet. This location is amazing. Just off a good road, but secluded on three sides.