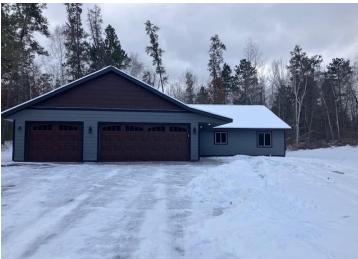

MLS 6683673 Residential

\$525,000

1,728 sq ft 3 bedrooms 2 baths

7865 Ski Chalet Drive Breezy Point MN 56472

Status: Active

## **Description:**

Another Blomber Builders Creation!

All one level living with a walk in shower. The spacious kitchen has stainless appliances, granite countertops, custom cabinets and a walk in pantry. There are vaulted ceilings in the connected kitchen, living, and dining area. The primary bedroom has an in-suite bath and walk in closet. This location is amazing. Just off a good road, but secluded on three sides.