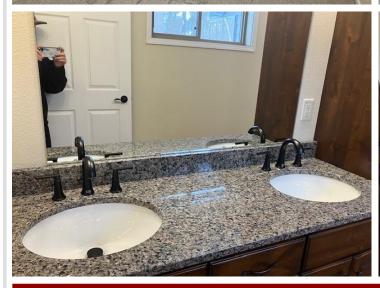

## **Description:**

Another Blomber Builders Creation!

All one level living with a walk in shower. The spacious kitchen has stainless appliances, granite countertops, custom cabinets and a walk in pantry. There are vaulted ceilings in the connected kitchen, living, and dining area. The primary bedroom has an in-suite bath and walk in closet. This location is amazing. Just off a good road, but secluded on three sides.