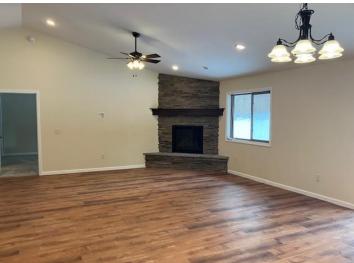

## **Description:**

Another Blomber Builders Creation!

All one level living with a walk in shower. The spacious kitchen has stainless appliances, granite countertops, custom cabinets and a walk in pantry. There are vaulted ceilings in the connected kitchen, living, and dining area. The primary bedroom has an in-suite bath and walk in closet. This location is amazing. Just off a good road, but secluded on three sides.