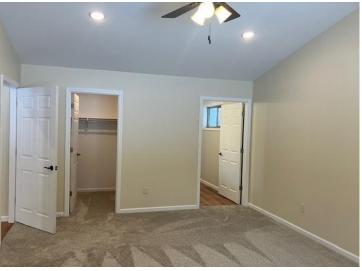

## **Description:**

Another Blomber Builders Creation!

All one level living with a walk in shower. The spacious kitchen has stainless appliances, granite countertops, custom cabinets and a walk in pantry. There are vaulted ceilings in the connected kitchen, living, and dining area. The primary bedroom has an in-suite bath and walk in closet. This location is amazing. Just off a good road, but secluded on three sides.