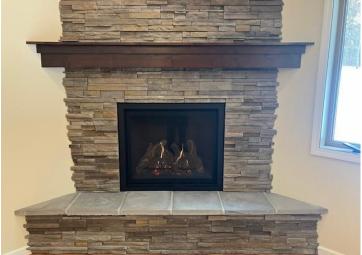

## **Description:**

Another Blomber Builders Creation!

All one level living with a walk in shower. The spacious kitchen has stainless appliances, granite countertops, custom cabinets and a walk in pantry. There are vaulted ceilings in the connected kitchen, living, and dining area. The primary bedroom has an in-suite bath and walk in closet. This location is amazing. Just off a good road, but secluded on three sides.