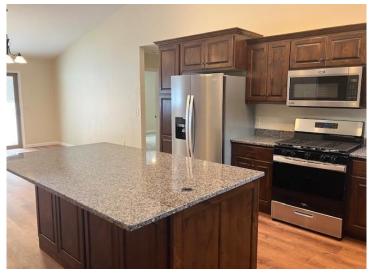

## **Description:**

Another Blomber Builders Creation!

All one level living with a walk in shower. The spacious kitchen has stainless appliances, granite countertops, custom cabinets and a walk in pantry. There are vaulted ceilings in the connected kitchen, living, and dining area. The primary bedroom has an in-suite bath and walk in closet. This location is amazing. Just off a good road, but secluded on three sides.