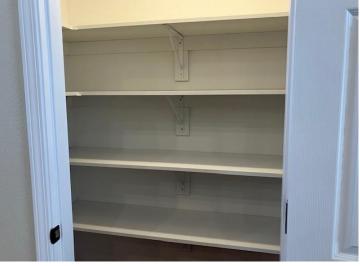

## **Description:**

Another Blomber Builders Creation!

All one level living with a walk in shower. The spacious kitchen has stainless appliances, granite countertops, custom cabinets and a walk in pantry. There are vaulted ceilings in the connected kitchen, living, and dining area. The primary bedroom has an in-suite bath and walk in closet. This location is amazing. Just off a good road, but secluded on three sides.