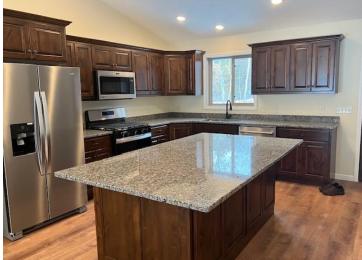

## **Description:**

Another Blomber Builders Creation!

All one level living with a walk in shower. The spacious kitchen has stainless appliances, granite countertops, custom cabinets and a walk in pantry. There are vaulted ceilings in the connected kitchen, living, and dining area. The primary bedroom has an in-suite bath and walk in closet. This location is amazing. Just off a good road, but secluded on three sides.