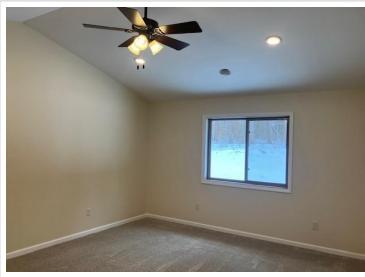

## **Description:**

Another Blomber Builders Creation!

All one level living with a walk in shower. The spacious kitchen has stainless appliances, granite countertops, custom cabinets and a walk in pantry. There are vaulted ceilings in the connected kitchen, living, and dining area. The primary bedroom has an in-suite bath and walk in closet. This location is amazing. Just off a good road, but secluded on three sides.