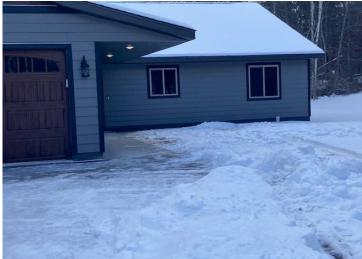

## **Description:**

Another Blomber Builders Creation!

All one level living with a walk in shower. The spacious kitchen has stainless appliances, granite countertops, custom cabinets and a walk in pantry. There are vaulted ceilings in the connected kitchen, living, and dining area. The primary bedroom has an in-suite bath and walk in closet. This location is amazing. Just off a good road, but secluded on three sides.

## **Additional Details:**

Year Built 2024 Lot Acres 1

Lot Dimensions 160x291x162x276

Garage Stalls 3
School District 186

Taxes (unreported)
Taxes with Assessments (unreported)

Tax Year 2024