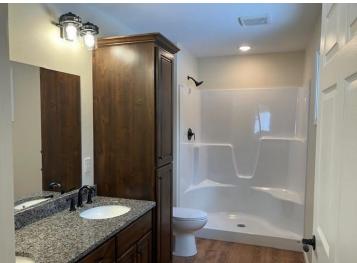

## **Description:**

Another Blomber Builders Creation!

All one level living with a walk in shower. The spacious kitchen has stainless appliances, granite countertops, custom cabinets and a walk in pantry. There are vaulted ceilings in the connected kitchen, living, and dining area. The primary bedroom has an in-suite bath and walk in closet. This location is amazing. Just off a good road, but secluded on three sides.