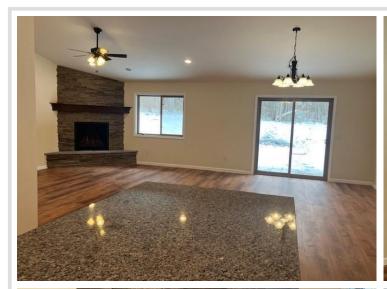

## **Description:**

Another Blomber Builders Creation!

All one level living with a walk in shower. The spacious kitchen has stainless appliances, granite countertops, custom cabinets and a walk in pantry. There are vaulted ceilings in the connected kitchen, living, and dining area. The primary bedroom has an in-suite bath and walk in closet. This location is amazing. Just off a good road, but secluded on three sides.