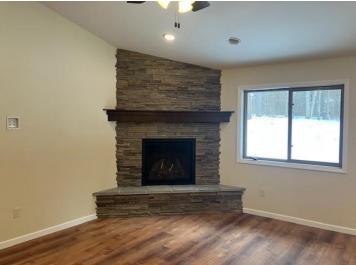

## **Description:**

Another Blomber Builders Creation!

All one level living with a walk in shower. The spacious kitchen has stainless appliances, granite countertops, custom cabinets and a walk in pantry. There are vaulted ceilings in the connected kitchen, living, and dining area. The primary bedroom has an in-suite bath and walk in closet. This location is amazing. Just off a good road, but secluded on three sides.