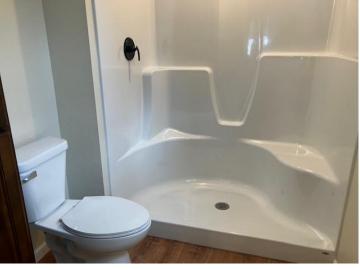

## **Description:**

Another Blomber Builders Creation!

All one level living with a walk in shower. The spacious kitchen has stainless appliances, granite countertops, custom cabinets and a walk in pantry. There are vaulted ceilings in the connected kitchen, living, and dining area. The primary bedroom has an in-suite bath and walk in closet. This location is amazing. Just off a good road, but secluded on three sides.