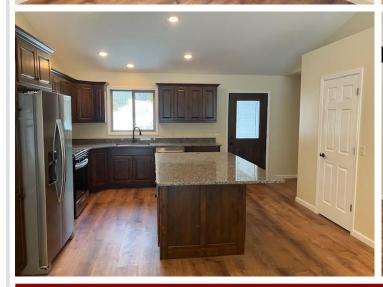

## **Description:**

Another Blomber Builders Creation!

All one level living with a walk in shower. The spacious kitchen has stainless appliances, granite countertops, custom cabinets and a walk in pantry. There are vaulted ceilings in the connected kitchen, living, and dining area. The primary bedroom has an in-suite bath and walk in closet. This location is amazing. Just off a good road, but secluded on three sides.