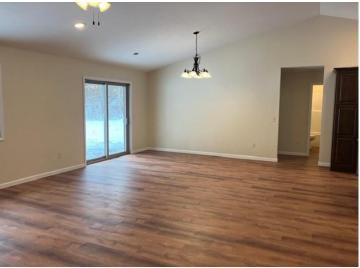

## **Description:**

Another Blomber Builders Creation!

All one level living with a walk in shower. The spacious kitchen has stainless appliances, granite countertops, custom cabinets and a walk in pantry. There are vaulted ceilings in the connected kitchen, living, and dining area. The primary bedroom has an in-suite bath and walk in closet. This location is amazing. Just off a good road, but secluded on three sides.