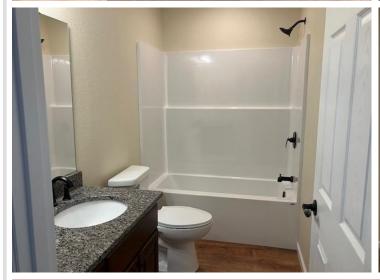

## **Description:**

Another Blomber Builders Creation!

All one level living with a walk in shower. The spacious kitchen has stainless appliances, granite countertops, custom cabinets and a walk in pantry. There are vaulted ceilings in the connected kitchen, living, and dining area. The primary bedroom has an in-suite bath and walk in closet. This location is amazing. Just off a good road, but secluded on three sides.