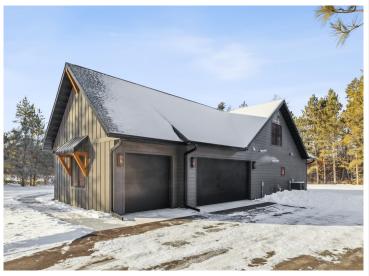

## **Description:**

To be built. The foundation has been poured for this new construction home. 5 bedroom 3 bathrooms with in-floor heat throughout.

This is a prime lot surrounded by trees and wildlife at the end of the cul-de-sac. This is the Aspen model, and the attached photos are of the first Aspen in the development that is now under contract. Contact agent for further questions. Modifications open for discussion.