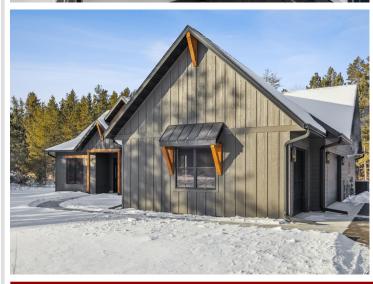

MLS 6683735 Residential

\$750,000

3,277 sq ft 5 bedrooms 3 baths

30850 Firewatch Way Pequot Lakes MN 56472

Status: Active

## **Description:**

To be built. The foundation has been poured for this new construction home. 5 bedroom 3 bathrooms with in-floor heat throughout.

This is a prime lot surrounded by trees and wildlife at the end of the cul-de-sac. This is the Aspen model, and the attached photos are of the first Aspen in the development that is now under contract. Contact agent for further questions. Modifications open for discussion.