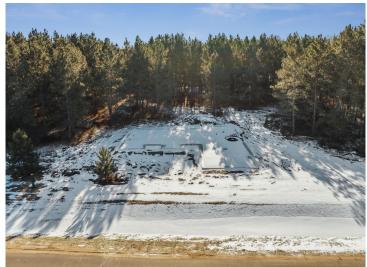

## **Description:**

To be built. The foundation has been poured for this new construction home. 5 bedroom 3 bathrooms with in-floor heat throughout.

This is a prime lot surrounded by trees and wildlife at the end of the cul-de-sac. This is the Aspen model, and the attached photos are of the first Aspen in the development that is now under contract. Contact agent for further questions. Modifications open for discussion.

## **Additional Details:**

Year Built 2024 Lot Acres 1

Lot Dimensions 330x137x190x120

Garage Stalls 3
School District 186
Taxes \$66
Taxes with Assessments \$66
Tax Year 2024