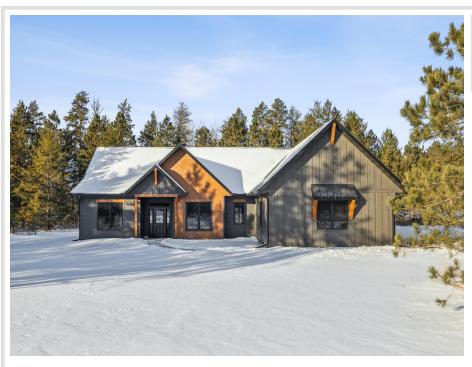

## **Description:**

To be built. The foundation has been poured for this new construction home. 5 bedroom 3 bathrooms with in-floor heat throughout.

This is a prime lot surrounded by trees and wildlife at the end of the cul-de-sac. This is the Aspen model, and the attached photos are of the first Aspen in the development that is now under contract. Contact agent for further questions. Modifications open for discussion.