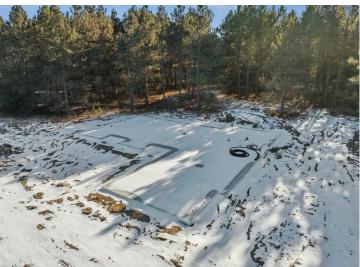

## **Description:**

To be built. The foundation has been poured for this new construction home. 5 bedroom 3 bathrooms with in-floor heat throughout.

This is a prime lot surrounded by trees and wildlife at the end of the cul-de-sac. This is the Aspen model, and the attached photos are of the first Aspen in the development that is now under contract. Contact agent for further questions. Modifications open for discussion.

## **Additional Details:**

Year Built 2024 Lot Acres 1

Lot Dimensions 330x137x190x120

Garage Stalls 3
School District 186
Taxes \$66
Taxes with Assessments \$66
Tax Year 2024