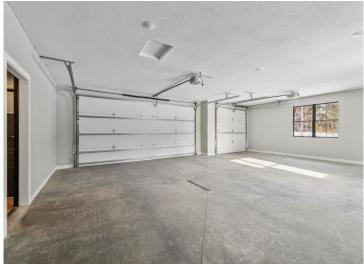

## **Additional Details:**

Year Built 2024 Lot Acres 1

Lot Dimensions 330x137x190x120

Garage Stalls 3
School District 186
Taxes \$66
Taxes with Assessments \$66
Tax Year 2024