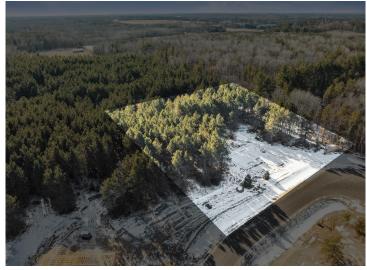

## **Description:**

To be built. The foundation has been poured for this new construction home. 5 bedroom 3 bathrooms with in-floor heat throughout.

This is a prime lot surrounded by trees and wildlife at the end of the cul-de-sac. This is the Aspen model, and the attached photos are of the first Aspen in the development that is now under contract. Contact agent for further questions. Modifications open for discussion.

## **Additional Details:**

Year Built 2024 Lot Acres 1

Lot Dimensions 330x137x190x120

Garage Stalls 3
School District 186
Taxes \$66
Taxes with Assessments \$66
Tax Year 2024