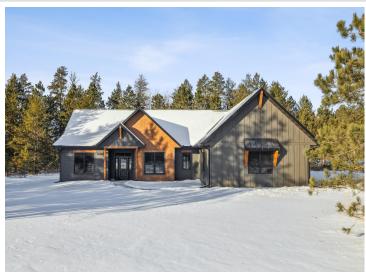

## **Description:**

To be built. The foundation has been poured for this new construction home. 5 bedroom 3 bathrooms with in-floor heat throughout.

This is a prime lot surrounded by trees and wildlife at the end of the cul-de-sac. This is the Aspen model, and the attached photos are of the first Aspen in the development that is now under contract. Contact agent for further questions. Modifications open for discussion.